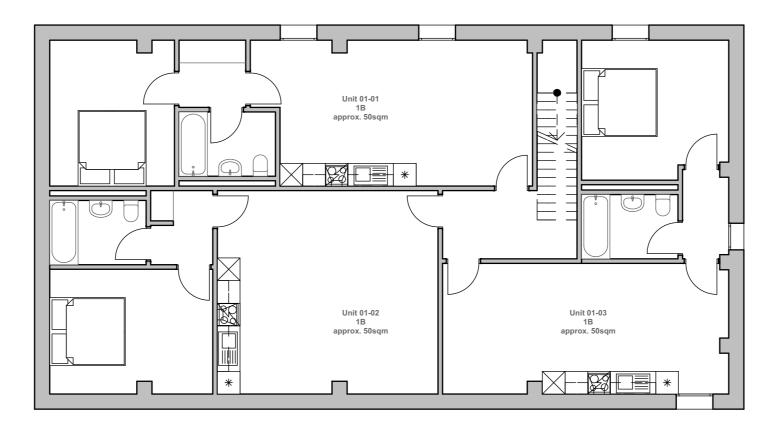

| <sup>client</sup><br>TJ SIMMONS & CO LTD. |        |              |          |
|-------------------------------------------|--------|--------------|----------|
| project<br>1A ST LEC<br>LONDON            |        |              |          |
| drawing<br>PROPOSI                        | ED FIR | ST FLOOF     | २        |
| drawing no<br>390_P(20)P01                |        |              | rev<br>- |
| created by                                | PS     | checked      | MM       |
| scale @ A3                                | 1:100  | date created | 06.07.16 |
| CRE<br>DESIGN +<br>Wigglesworth House.    |        |              |          |