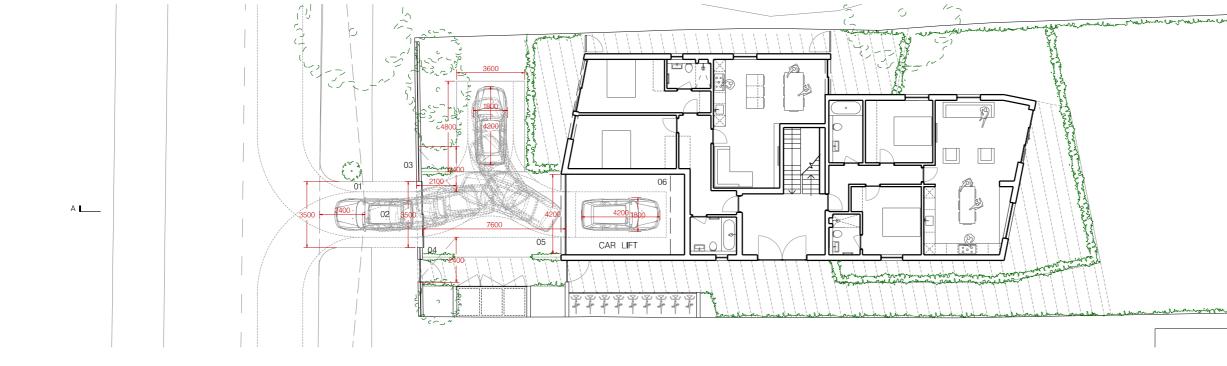

GROUND FLOOR PLAN

 $\bigotimes^{*}$ 

SECTION AA

DROPPED KERB WITH VISIBILITY SPLAY SET 2.4 METRES AWAY FROM EDGE

NOTES:

OF HIGHWAY

01

02

03

04

05

06

07

10

EXISTING INFORMATION PROVIDED BY CLIENT

ALL WORKS TO BE IN ACCORDANCE WITH CURRENT BUILDING REGULATIONS AND TO BE READ AND CONSTRUCTED IN CONJUNCTION WITH A SCHEDULE OF WORKS DOCUMENT AND STRUCTURAL ENGINEER'S INFORMATION