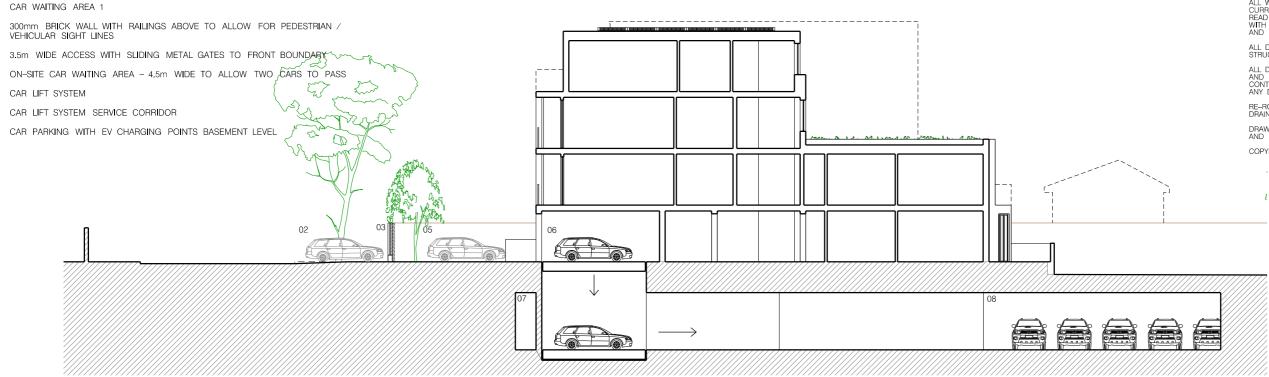

GROUND FLOOR PLAN

 $\bigotimes^{*}$ 

SECTION AA

DROPPED KERB WITH VISIBILITY SPLAY SET 2.4 METRES AWAY FROM EDGE

NOTES:

OF HIGHWAY

01

02