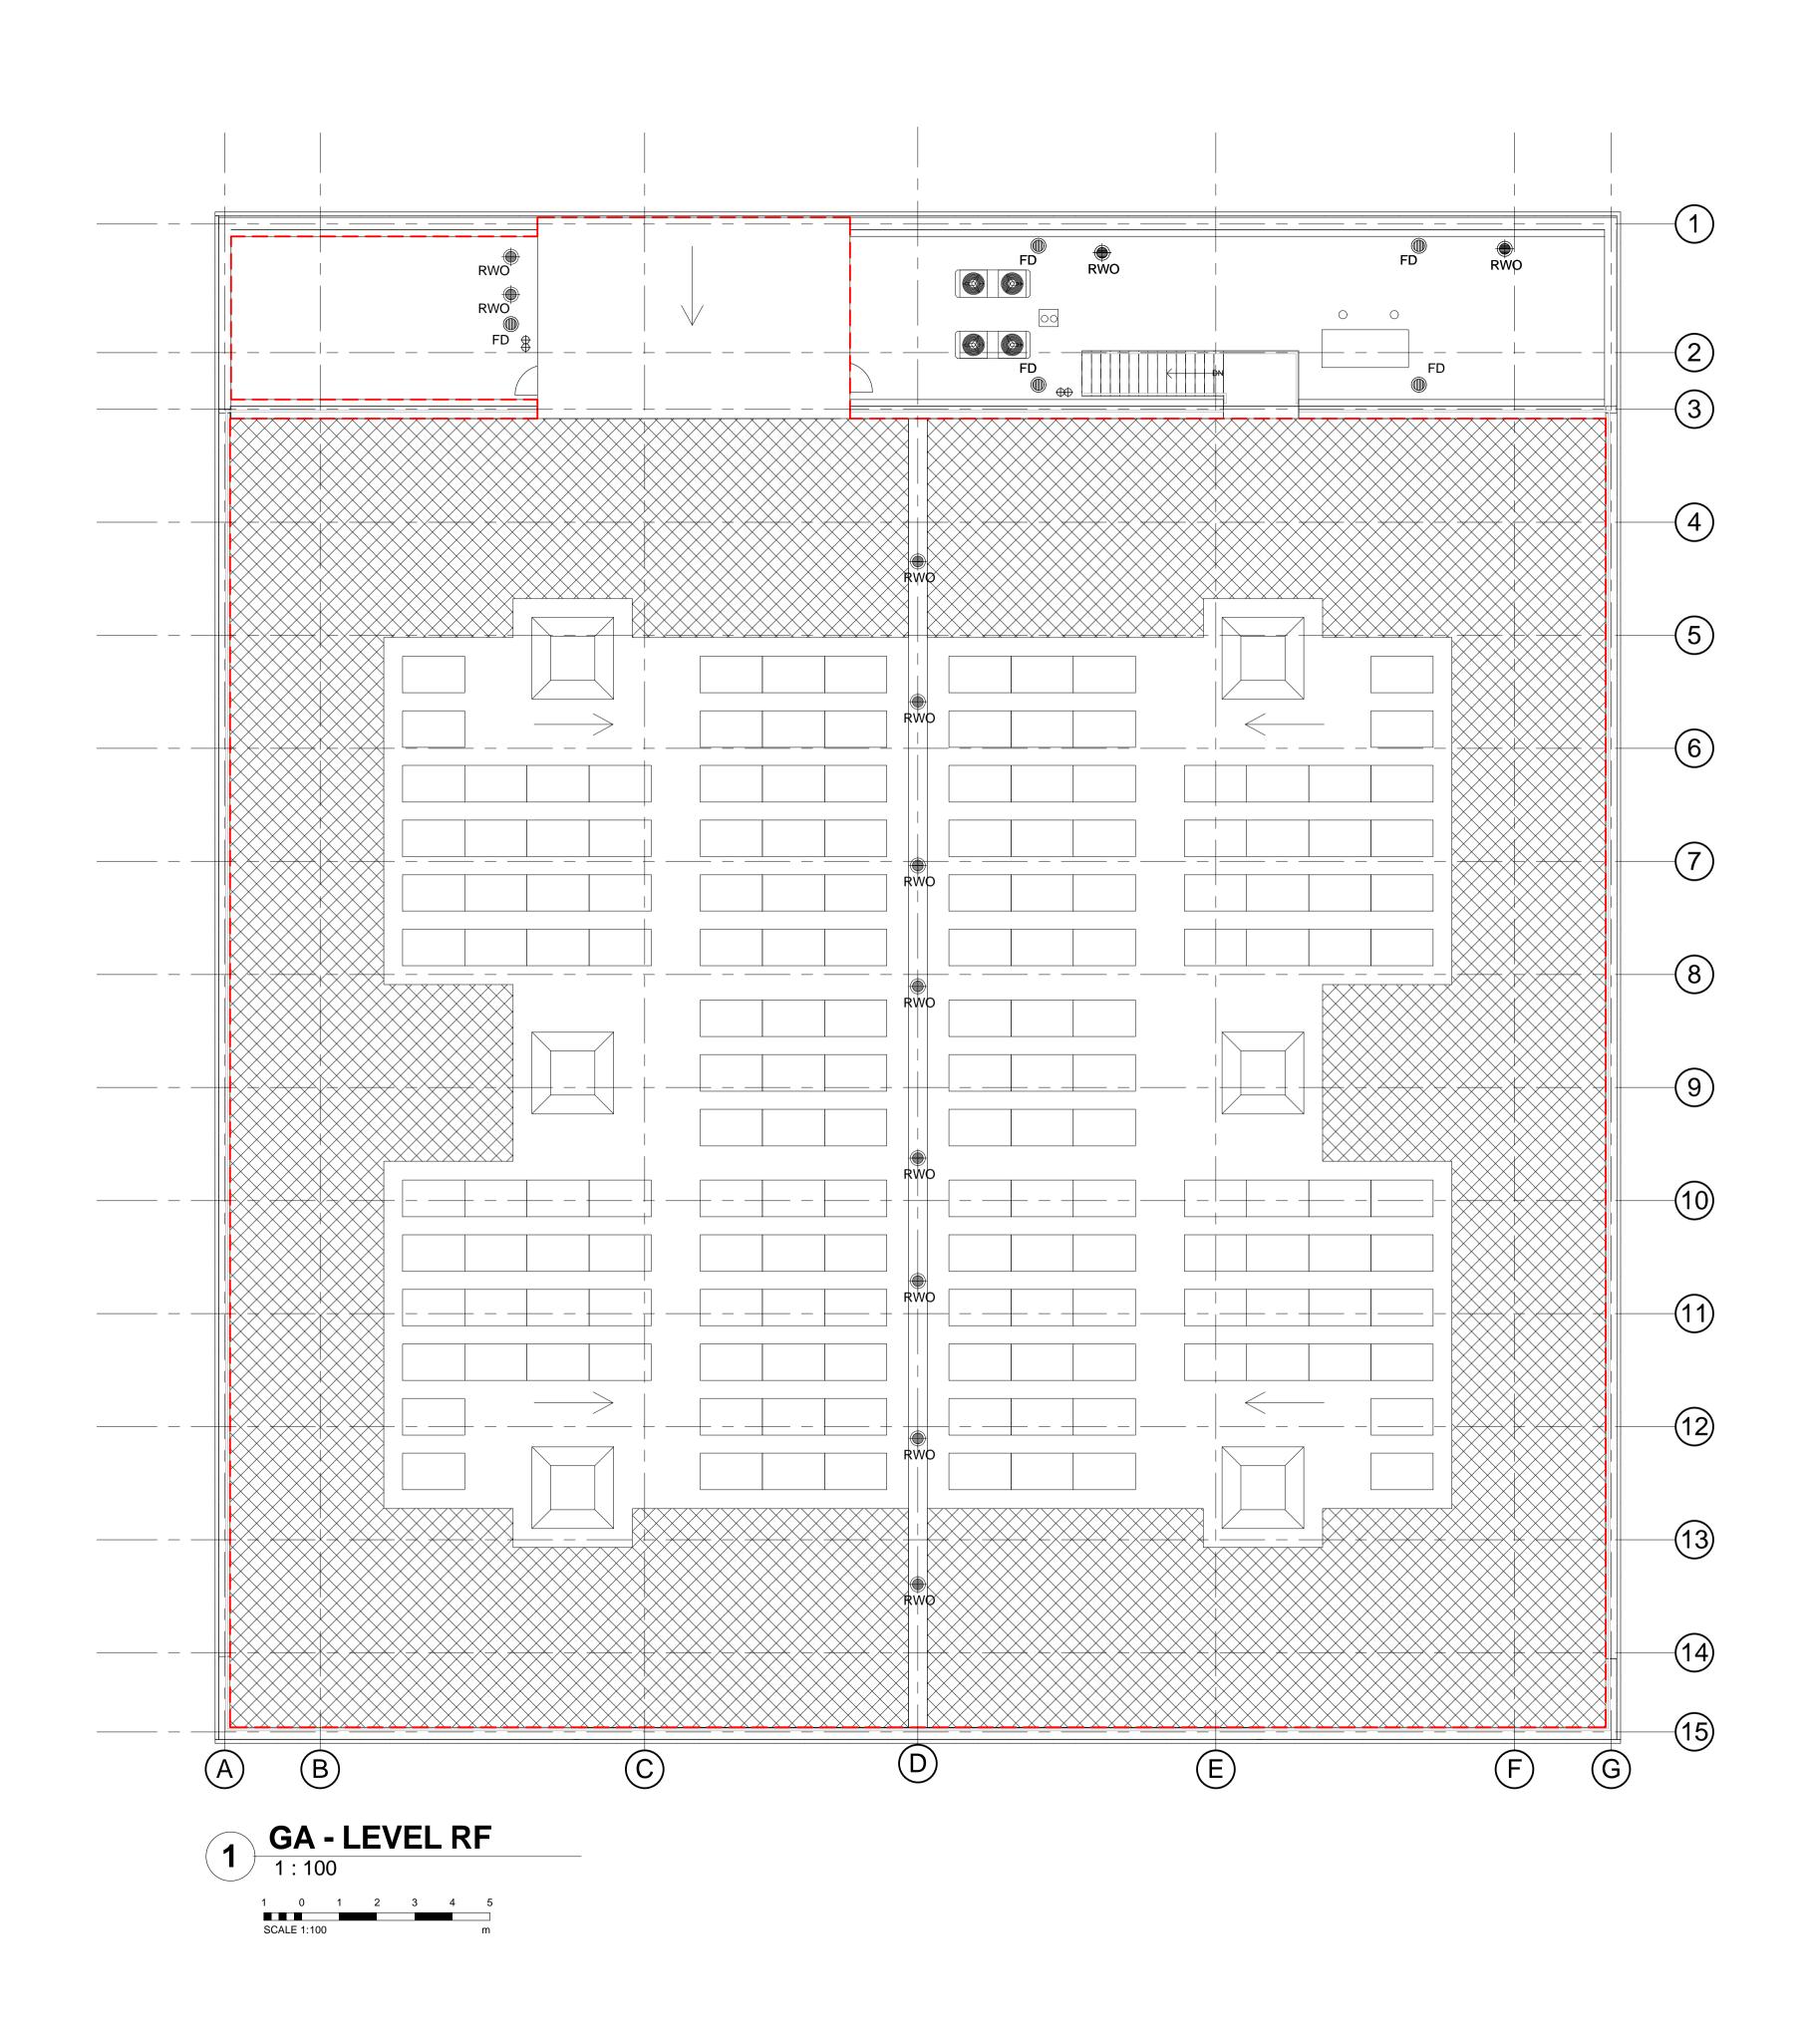

| O NOT SCALE | SAFETY, HEALTH AND ENVIRONMENTAL                                                                                                      |                                |  |
|-------------|---------------------------------------------------------------------------------------------------------------------------------------|--------------------------------|--|
| Λ           | INFORMATION In addition to the hazards/risks normally associated with the types of work detailed on this drawing, note the following: |                                |  |
|             | detailed on this drawing, note the following:<br>CONSTRUCTION                                                                         |                                |  |
|             |                                                                                                                                       |                                |  |
|             | MAINTENANCE/CLEANING                                                                                                                  |                                |  |
|             |                                                                                                                                       |                                |  |
|             | DECOMMISSIONING/DEMOLITION                                                                                                            |                                |  |
|             |                                                                                                                                       |                                |  |
|             | It is assumed that all works will be carried out by a competent of working, where appropriate, to an approved method stater           |                                |  |
|             |                                                                                                                                       |                                |  |
|             | Roof cowl to Sports Hall<br>ventilation unit<br>(2069 x 2069 x 875mm)                                                                 |                                |  |
|             | Solar photo-voltaic panel with<br>fixed tilt of 12º off horizontal                                                                    |                                |  |
|             | (1650 x 991 x 325mm to top of panel)                                                                                                  |                                |  |
|             | (1978 x 759 x 1710mm)                                                                                                                 |                                |  |
|             | Green Roof - 626 m2<br>(46.5% of Available Roof Area)                                                                                 |                                |  |
|             | Rain water outlets                                                                                                                    |                                |  |
|             |                                                                                                                                       |                                |  |
|             |                                                                                                                                       |                                |  |
|             |                                                                                                                                       |                                |  |
|             |                                                                                                                                       |                                |  |
|             |                                                                                                                                       |                                |  |
|             |                                                                                                                                       |                                |  |
|             |                                                                                                                                       |                                |  |
|             |                                                                                                                                       |                                |  |
|             | 20/10/2017         By           Rev.         Date         Description         By                                                      | Chk'd App'd                    |  |
|             | Drawing Status PLANNING                                                                                                               | Suitability                    |  |
|             | <b>ATKINS</b><br>Euston Road<br>286 Euston Road<br>London                                                                             |                                |  |
|             | NW1 3AT<br>Tel: +44 (0) 207 121<br>Fax: +44 (0) 207 121                                                                               | 2000<br>2111                   |  |
|             | Copyright © Atkins Limited (2013) www.atkinsglobal.con                                                                                |                                |  |
|             | Richmond upon Thames College<br>Building Futures  Achieving Ambitions                                                                 |                                |  |
|             | Project Title<br>RICHMOND UPON THAMES COLLEGE<br>THE RICHMOND UPON THAMES SCHOOL<br>SPORTS FACILITY                                   |                                |  |
|             | GENERAL ARRANGEMENT<br>FLOOR PLAN<br>ROOF LEVEL                                                                                       |                                |  |
|             | 1 : 100 KD SR KD                                                                                                                      | uthorised<br>CW                |  |
|             | ° A 4                                                                                                                                 | pate<br>26/05/2017<br>Revision |  |
|             | 5137894-ATK-SP-04-DR-A-1003                                                                                                           | 1                              |  |