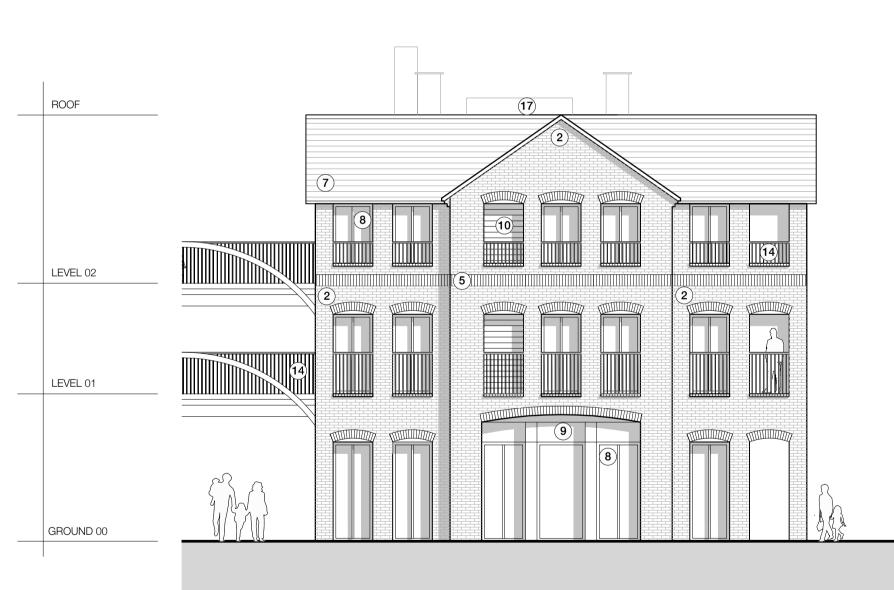

## BUILDING B- PROPOSED ELEVATION D

Materials Legend: 1. Red Facing Brickwork 2. Red Multi Facing Brickwork 12. Louvred Panel The internal layouts within residential apartments and ancillary areas of buildings may be subject to 13. Perforated Metal Panel design development. 14. Metal Balustrade 15. Glass Balustrade The precise location of walls, internal doors, columns, risers and the detailed layout of bathroom and 16. Reconstituted Stone kitchen areas may be the subject of non-material changes and may vary from the internal layouts set 5. Soldier Coursing Brickwork Feature Band 17. Plant out in these plans. These minor alterations should not affect the position and arrangements of external doors and 8. PPC Aluminium Window windows nor should they affect the relative relationship between habitable rooms and windows.

All materials shown or highlighted are indicative only and may be subject to changes made during detailed design development.