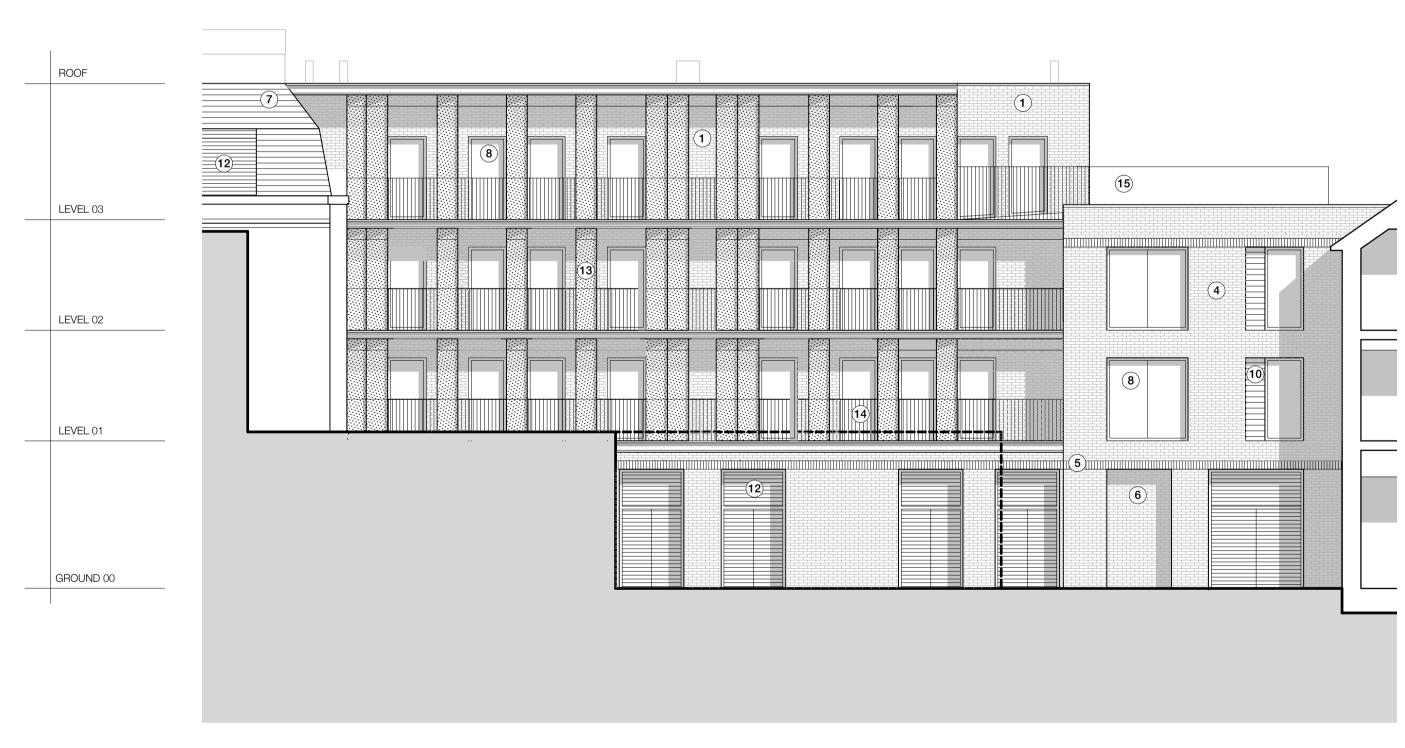

BUILDING A - PROPOSED ELEVATION A

Scale 1:100

BUILDING A- PROPOSED ELEVATION C

BUILDING A- PROPOSED ELEVATION D

detailed design development.

## Proposed Elevations A-D - Building A Scale - 1:100

RPP 24.11.17 RGF

By Date Ch.

Contractor must verify all dimensions on site before commencing any work or shop drawings. If this drawing. Do not scale off this drawing. Drawings based on Ordnance Survey and / or existing record drawings - design and drawing content subject to Site Survey, Structural Survey, Site Investigations, Planning and Statutory Requirements and Approvals. Authorised reproduction from Ordnance Survey Map with permission of the Controller of Her Majesty's Stationery Office. Crown Copyright reserved. © careyjones chapmantolcher (Studio South) Ltd. All Rights Reserved

[20] 204 P01 PLANNING SUBMISSION

6. Inset Brickwork 7. Roof Tiles 8. PPC Aluminium Window 9. PPC Aluminium Panel

Materials Legend:

1. Red Facing Brickwork

2. Red Multi Facing Brickwork 3. Buff Multi Facing Brickwork 4. Grey Multi Facing Brickwork 5. Soldier Coursing Brickwork Feature Band

10. White Weatherboard

11. Opaque/ Back Painted Glass

12. Louvred Panel 13. Perforated Metal Panel14. Metal Balustrade 15. Glass Balustrade Reconstituted Stone

17. Plant

The internal layouts within residential apartments and ancillary areas of buildings may be subject to