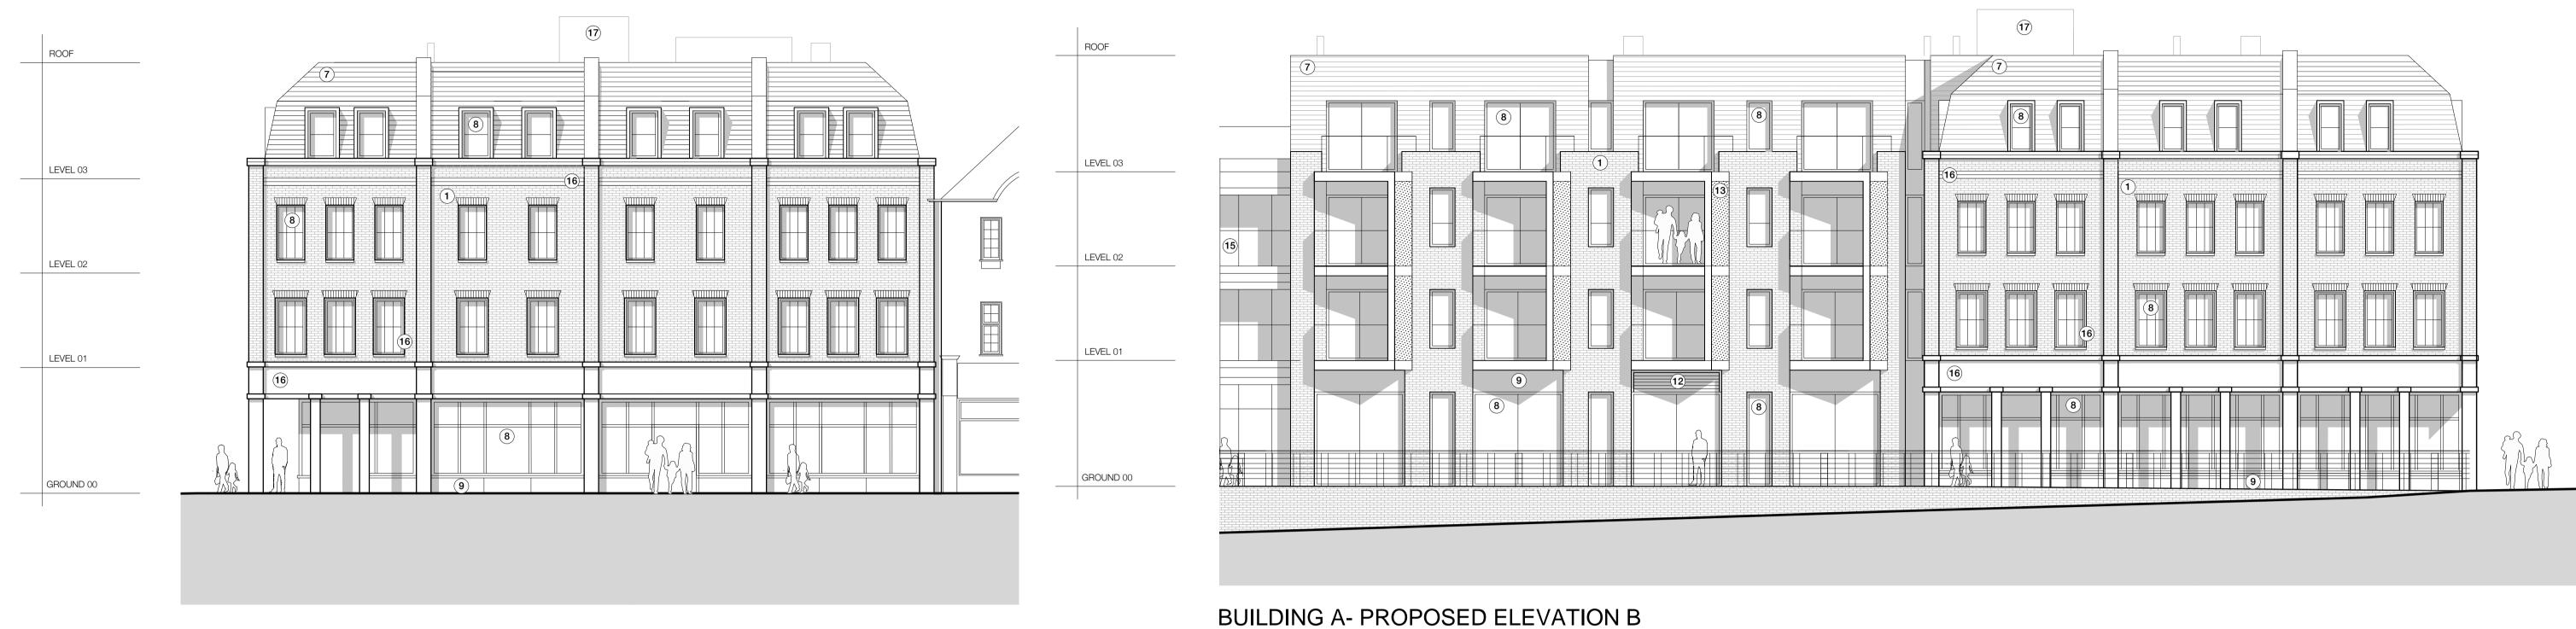

BUILDING A - PROPOSED ELEVATION A

Scale 1:100

BUILDING A- PROPOSED ELEVATION C

BUILDING A- PROPOSED ELEVATION D

detailed design development.

## Proposed Elevations A-D - Building A Scale - 1:100

RPP 24.11.17 RGF

By Date Ch.

Contractor must verify all dimensions on site before commencing any work or shop drawings. If this drawing. Do not scale off this drawing. Drawings based on Ordnance Survey and / or existing record drawings - design and drawing content subject to Site Survey, Structural Survey, Site Investigations, Planning and Statutory Requirements and Approvals. Authorised reproduction from Ordnance Survey Map with permission of the Controller of Her Majesty's Stationery Office. Crown Copyright reserved. © careyjones chapmantolcher (Studio South) Ltd. All Rights Reserved

[20] 204 P01 PLANNING SUBMISSION

6. Inset Brickwork 7. Roof Tiles 8. PPC Aluminium Window 9. PPC Aluminium Panel

Materials Legend:

1. Red Facing Brickwork

2. Red Multi Facing Brickwork 3. Buff Multi Facing Brickwork 4. Grey Multi Facing Brickwork 5. Soldier Coursing Brickwork Feature Band

10. White Weatherboard

11. Opaque/ Back Painted Glass

12. Louvred Panel 13. Perforated Metal Panel14. Metal Balustrade 15. Glass Balustrade Reconstituted Stone

17. Plant

The internal layouts within residential apartments and ancillary areas of buildings may be subject to