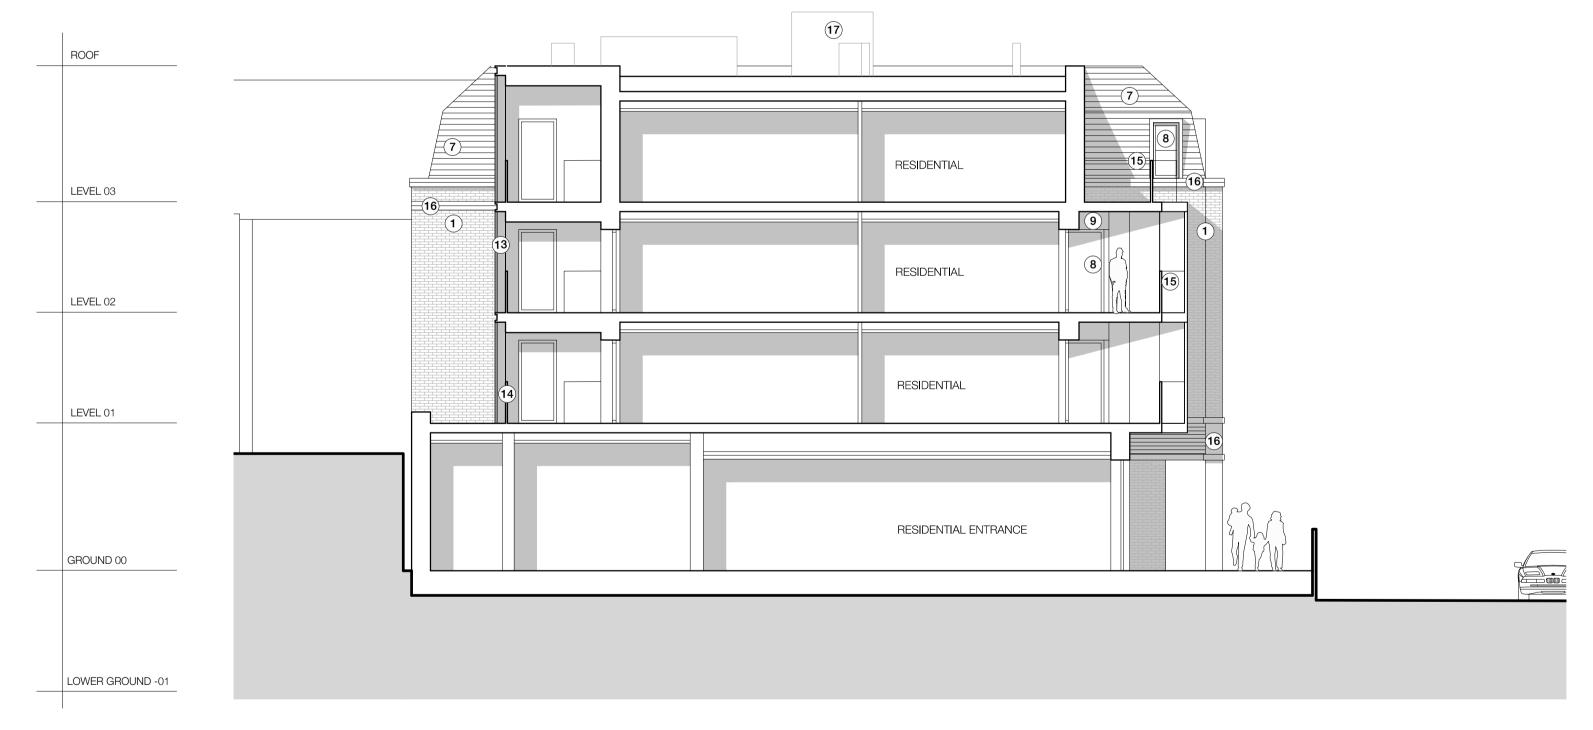

10. White Weatherboard

11. Opaque/ Back Painted Glass

12. Louvred Panel 13. Perforated Metal Panel14. Metal Balustrade 15. Glass Balustrade Reconstituted Stone

17. Plant

The internal layouts within residential apartments and ancillary areas of buildings may be subject to

The precise location of walls, internal doors, columns, risers and the detailed layout of bathroom and kitchen areas may be the subject of non-material changes and may vary from the internal layouts set

These minor alterations should not affect the position and arrangements of external doors and windows nor should they affect the relative relationship between habitable rooms and windows. All materials shown or highlighted are indicative only and may be subject to changes made during