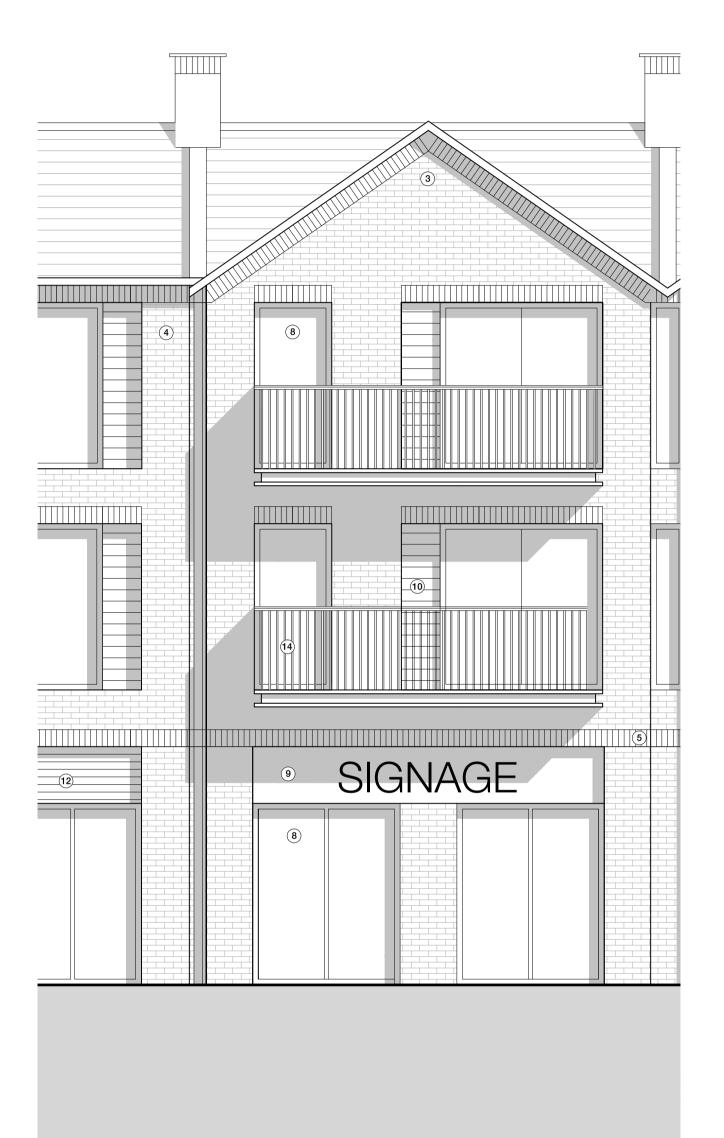

ELEVATION 03 TYPICAL BAY A

|               |                         |                  | 0 0.5 1 1.5 2 2.5m<br>Scale 1:50                                                                 |
|---------------|-------------------------|------------------|--------------------------------------------------------------------------------------------------|
|               |                         |                  |                                                                                                  |
|               |                         |                  |                                                                                                  |
| ELEVATION 03  |                         |                  |                                                                                                  |
|               | P01 PLANNING SUBMISSION | RPP 24.11.17 RGF | Contractor must verify all dimensions on site before commencing any work or shop drawings. If    |
| Location Plan | Rev. Des.               | By Date Ch.      | and drawing content subject to Site Survey, Structural Survey, Site Investigations, Planning and |

 Inset Brickwork
Roof Tiles 8. PPC Aluminium Window 9. PPC Aluminium Panel

10. White Weatherboard 11. Opaque/ Back Painted Glass