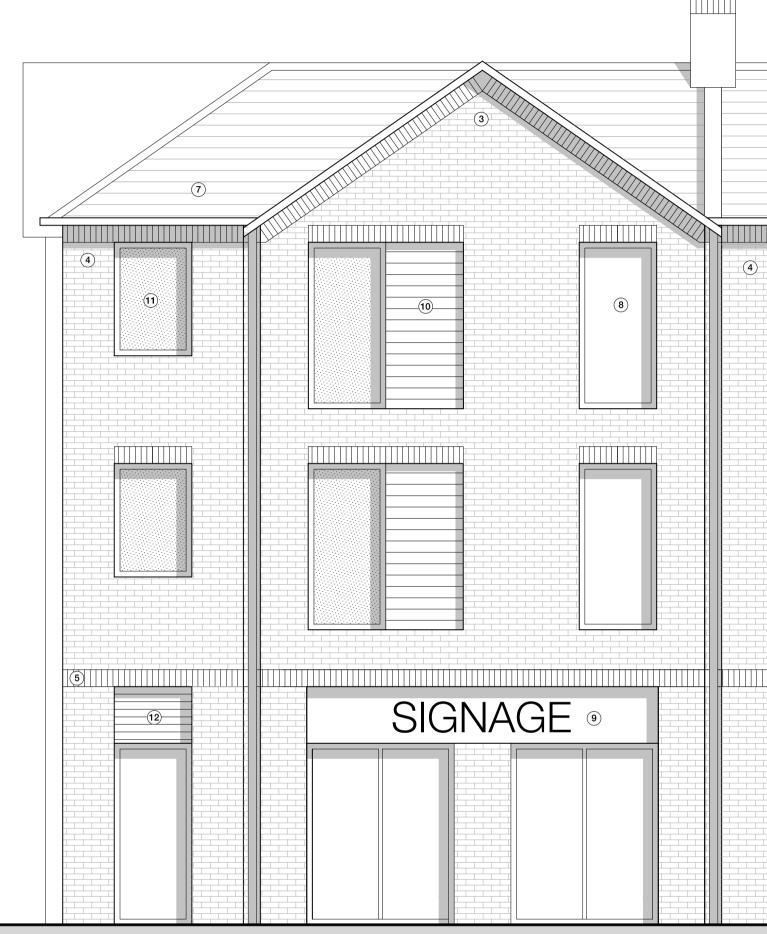

ELEVATION 03 TYPICAL BAY A

|               |                         |                  | 0 0.5 1 1.5 2 2.5m<br>Scale 1:50                                                                 |
|---------------|-------------------------|------------------|--------------------------------------------------------------------------------------------------|
|               |                         |                  |                                                                                                  |
|               |                         |                  |                                                                                                  |
| ELEVATION 03  |                         |                  |                                                                                                  |
|               | P01 PLANNING SUBMISSION | RPP 24.11.17 RGF | Contractor must verify all dimensions on site before commencing any work or shop drawings. If    |
| Location Plan | Rev. Des.               | By Date Ch.      | and drawing content subject to Site Survey, Structural Survey, Site Investigations, Planning and |

 Inset Brickwork
Roof Tiles 8. PPC Aluminium Window 9. PPC Aluminium Panel

10. White Weatherboard 11. Opaque/ Back Painted Glass