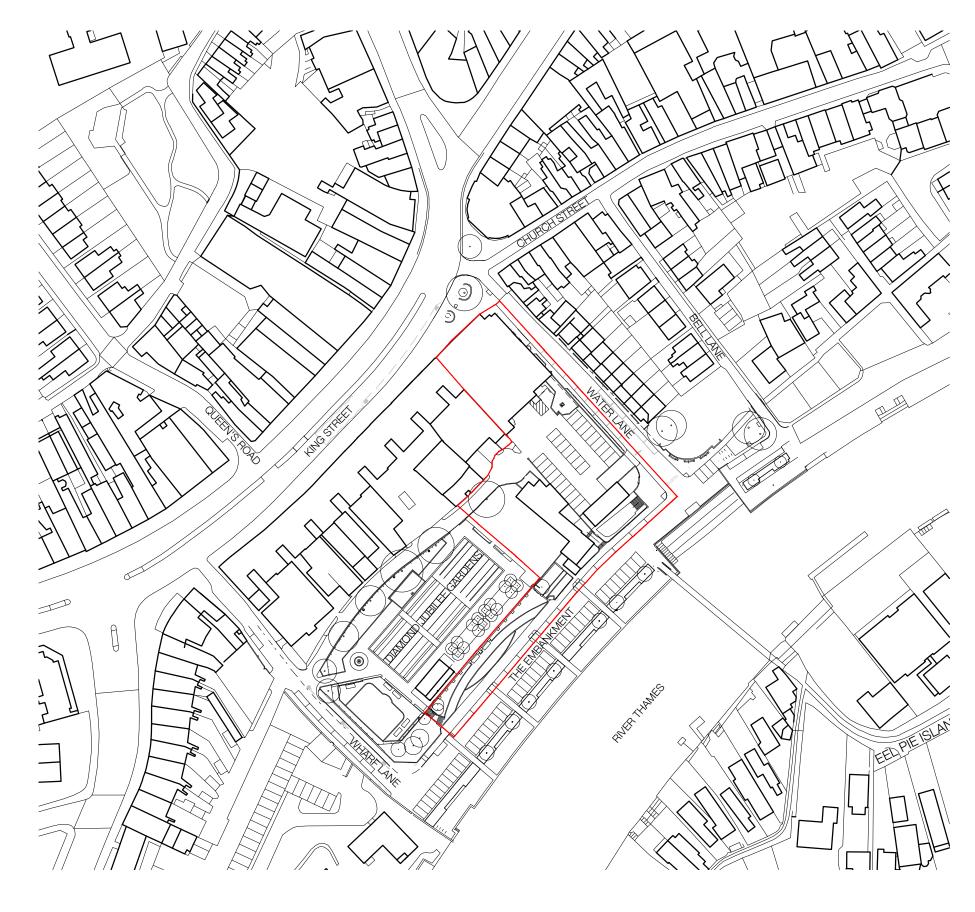

PLANNING

OO Site Location Plan Scale - 1:1250

10 20 30 40 50 60m

Scale 1:1250

## Site Location Plan 1:1250

Contractor must verify all dimensions on site before commencing any work or shop drawings. If this drawing exceeds the quantities taken in any way the Architects are to be informed before the work is initiated. Only figured dimensions to be taken from this drawing. Do not scale off this drawing. Drawings based on Ordnance Survey and / or existing record drawings design and drawing content subject to Site Survey, Structural Survey, Site Investigations, Planning and Statutory Requirements and Approvals. Authorised reproduction from Ordnance Survey Map with permission of the Controller of Her Majesty's Stationery Office. Crown Copyright reserved. © careyjones chapmantolcher (Studio South) Ltd. All Rights Reserved

Project: Job No.

Twickenham Rediscovered 31033 **Existing Site Location Plan** Drawn By: 1:1250@A3 Checked By:

RGF

P01

Revision:

November 2017

Drawing No. (00)\_001

Victoria House, Southampton Row Bloomsbury, London WC1B 4EA Tel +44 (0)20 7269 9400 Fax +44 (0)20 7269 9401 www.cjctstudios.com