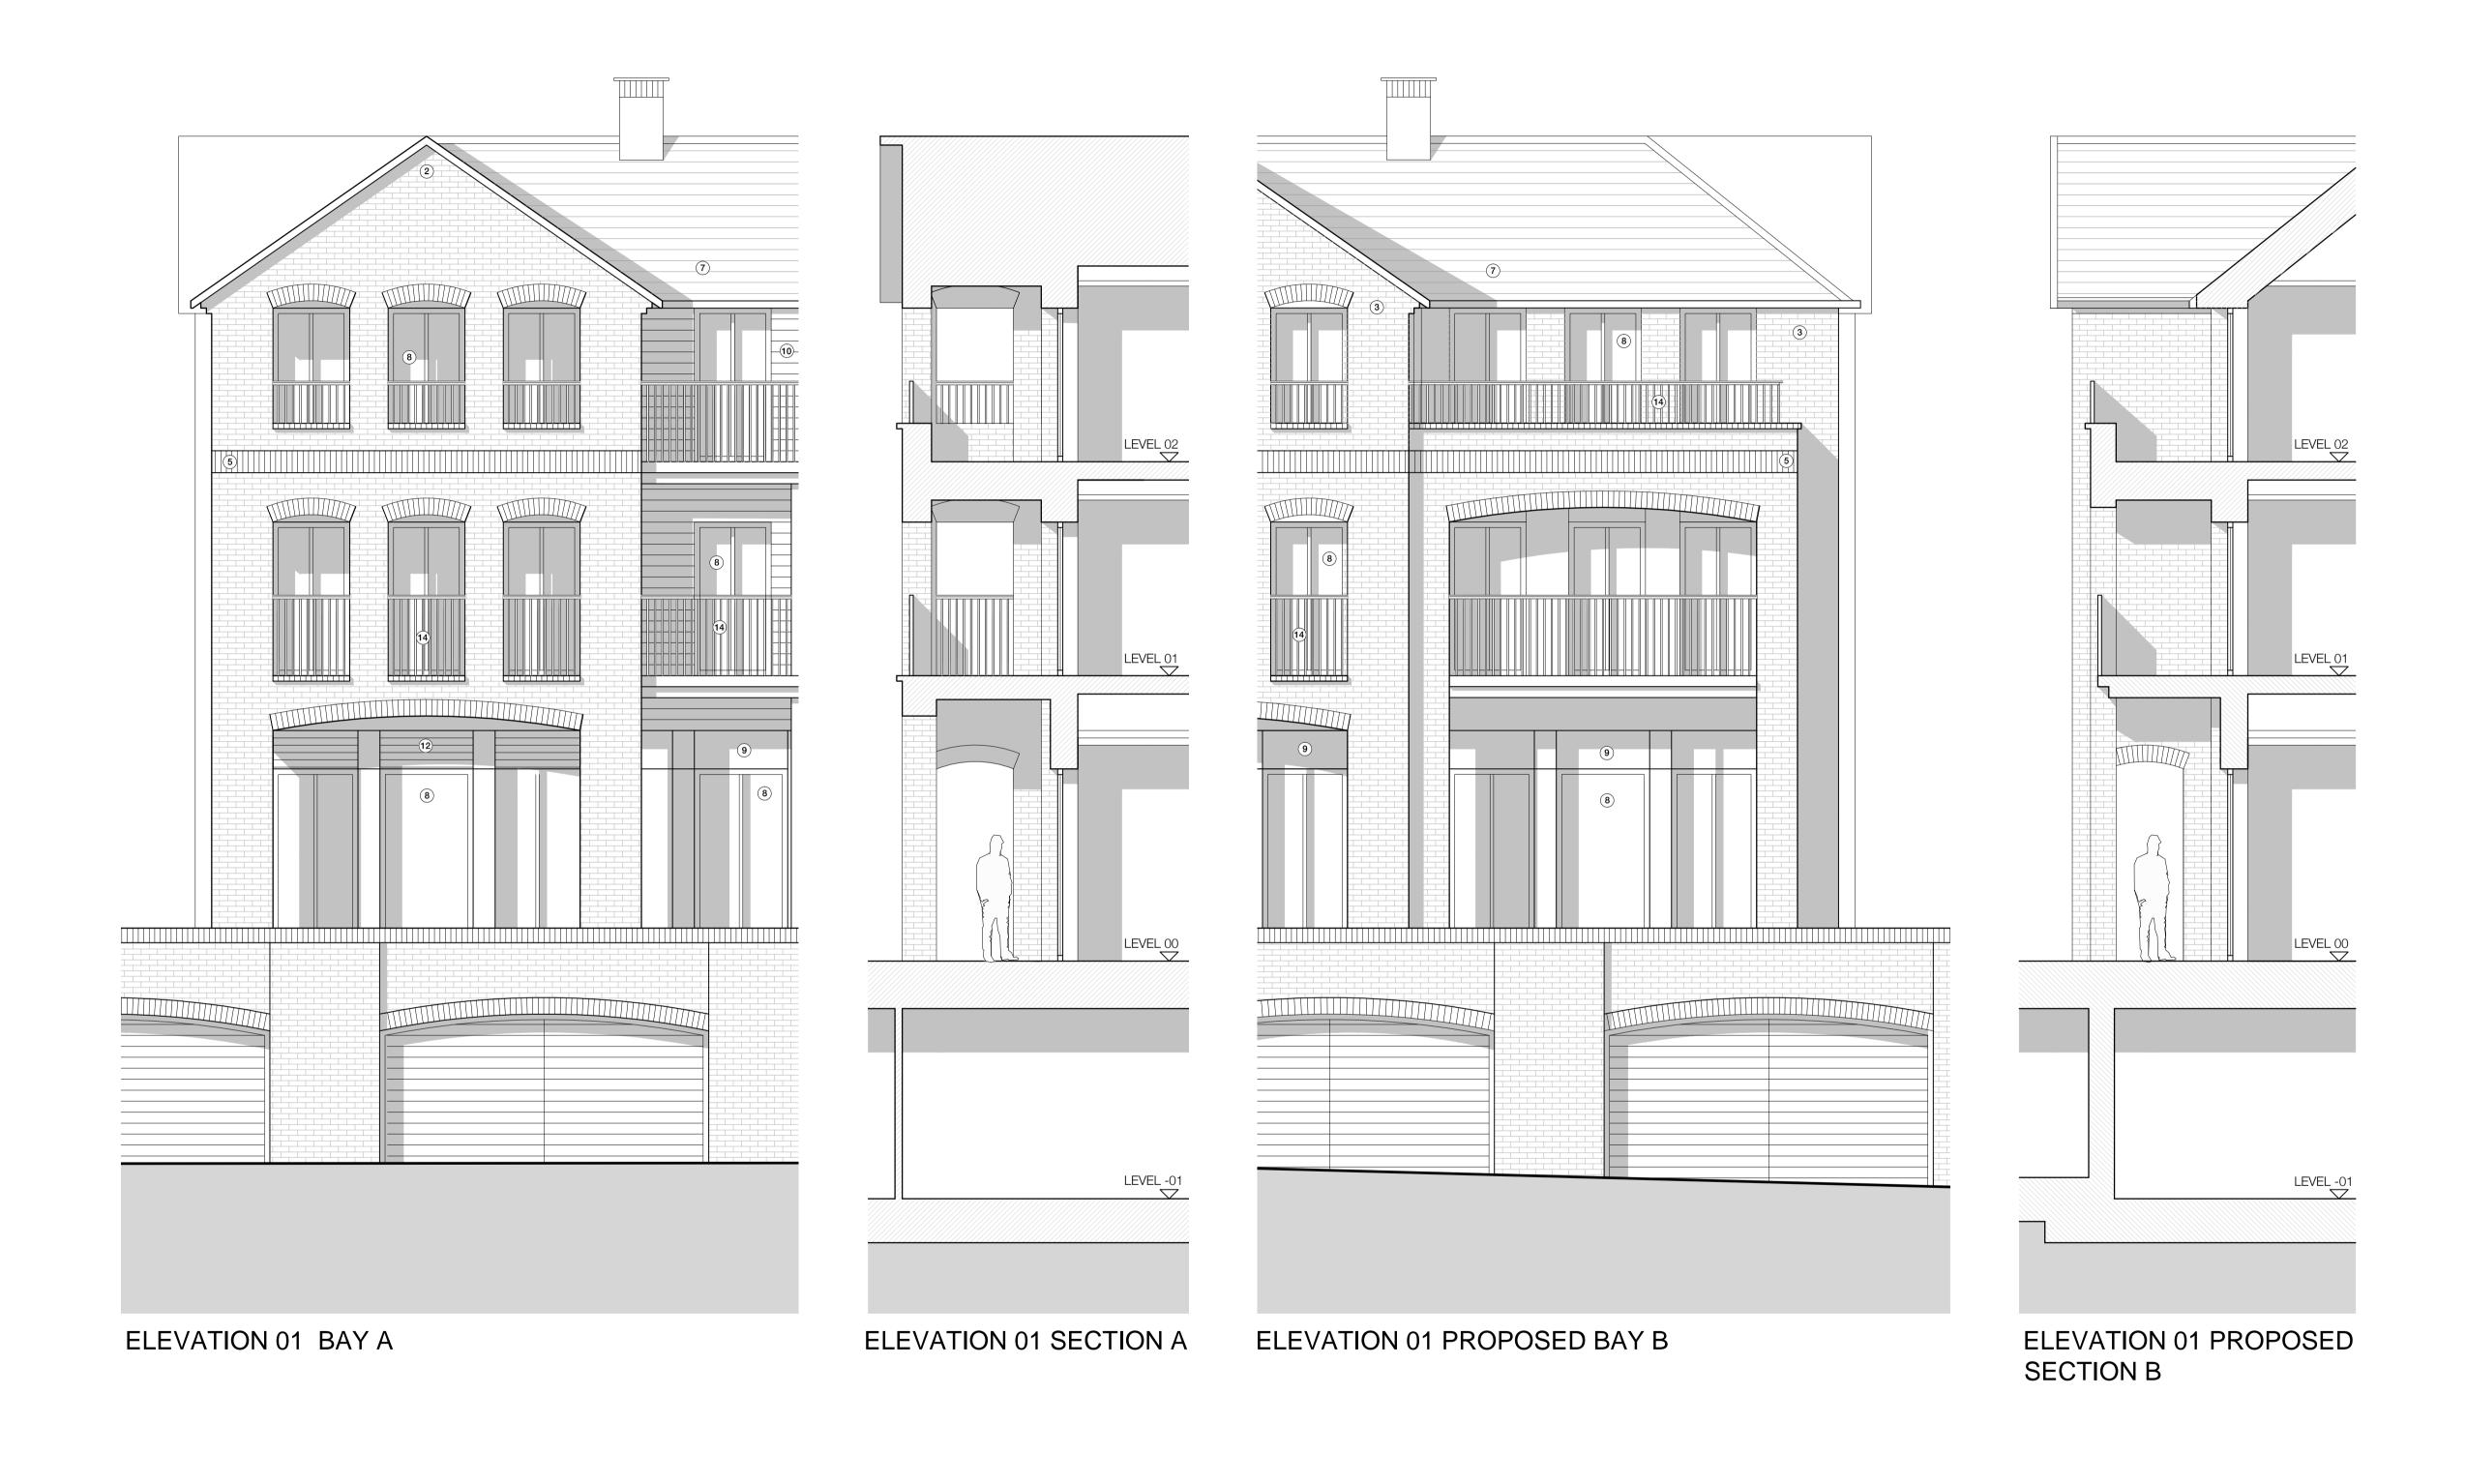

## Typical Bay Elevations Scale - 1:50

P01 PLANNING SUBMISSION

0 0.5 1 1.5 2 2.5m Scale 1:50

Materials Legend:
1. Red Facing Brickwork
2. Red Multi Facing Brickwork Buff Multi Facing Brickwork Grey Multi Facing Brickwork Soldier Coursing Brickwork Feature Band Inset Brickwork
Roof Tiles 8. PPC Aluminium Window 9. PPC Aluminium Panel White Weatherboard 11. Opaque/ Back Painted Glass

RPP 24.11.17 RGF

By Date Ch.

Contractor must verify all dimensions on site before commencing any work or shop drawings. If this drawing. Do not scale off this drawing. Do not scale off

12. Louvred Panel 13. Perforated Metal Panel14. Metal Balustrade Glass Balustrade 16. Reconstituted Stone 17. Plant

The internal layouts within residential apartments and ancillary areas of buildings may be subject to design development. The precise location of walls, internal doors, columns, risers and the detailed layout of bathroom and kitchen areas may be the subject of non-material changes and may vary from the internal layouts set

out in these plans. These minor alterations should not affect the position and arrangements of external doors and windows nor should they affect the relative relationship between habitable rooms and windows.

1:50 @ A1, 1:100 @ A3 All materials shown or highlighted are indicative only and may be subject to changes made during detailed design development.

Riverside Project

November 2017

(20)\_210

Typical Bay Elevations 01