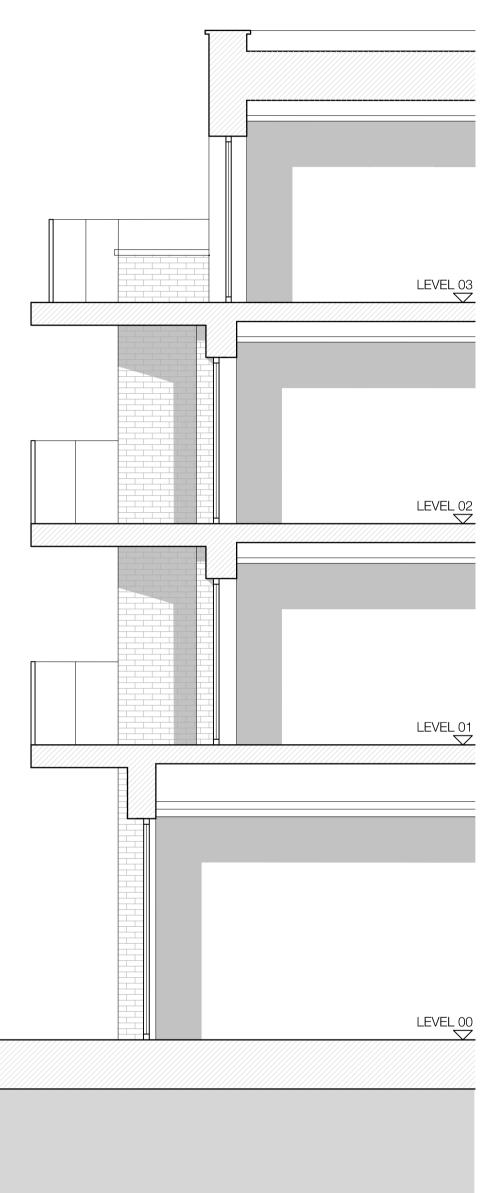

------|------------------|----------------------------------------------------------------------------------------------------|--|
|               |                         |                  |                                                                                                    |  |
|               |                         |                  |                                                                                                    |  |
| ELEVATION 07  | P01 PLANNING SUBMISSION | RPP 24.11.17 RGF | Contractor must verify all dimensions on site before commencing any work or shop drawings. If t    |  |
| Location Plan | Rev. Des.               | By Date Ch.      | and drawing content subject to Site Survey, Structural Survey, Site Investigations, Planning and S |  |





## **ELEVATION 06 SECTION A**

## ELEVATION 06 TYPICAL BAY B



8. PPC Aluminium Window 9. PPC Aluminium Panel White Weatherboard
Opaque/ Back Painted Glass

Soldier Coursing Brickwork Feature Band

 Louvred Panel
Perforated Metal Panel
Metal Balustrade
Glass Balustrade 16. Reconstituted Stone 17. Plant

The internal layouts within residential apartments and ancillary areas of buildings may be subject to design development.

The precise location of walls, internal doors, columns, risers and the detailed layout of bathroom and kitchen areas may be the subject of non-material changes and may vary from the internal layouts set out in these plans.

These minor alterations should not affect the position and arrangements of external doors and windows nor should they affect the relative relat