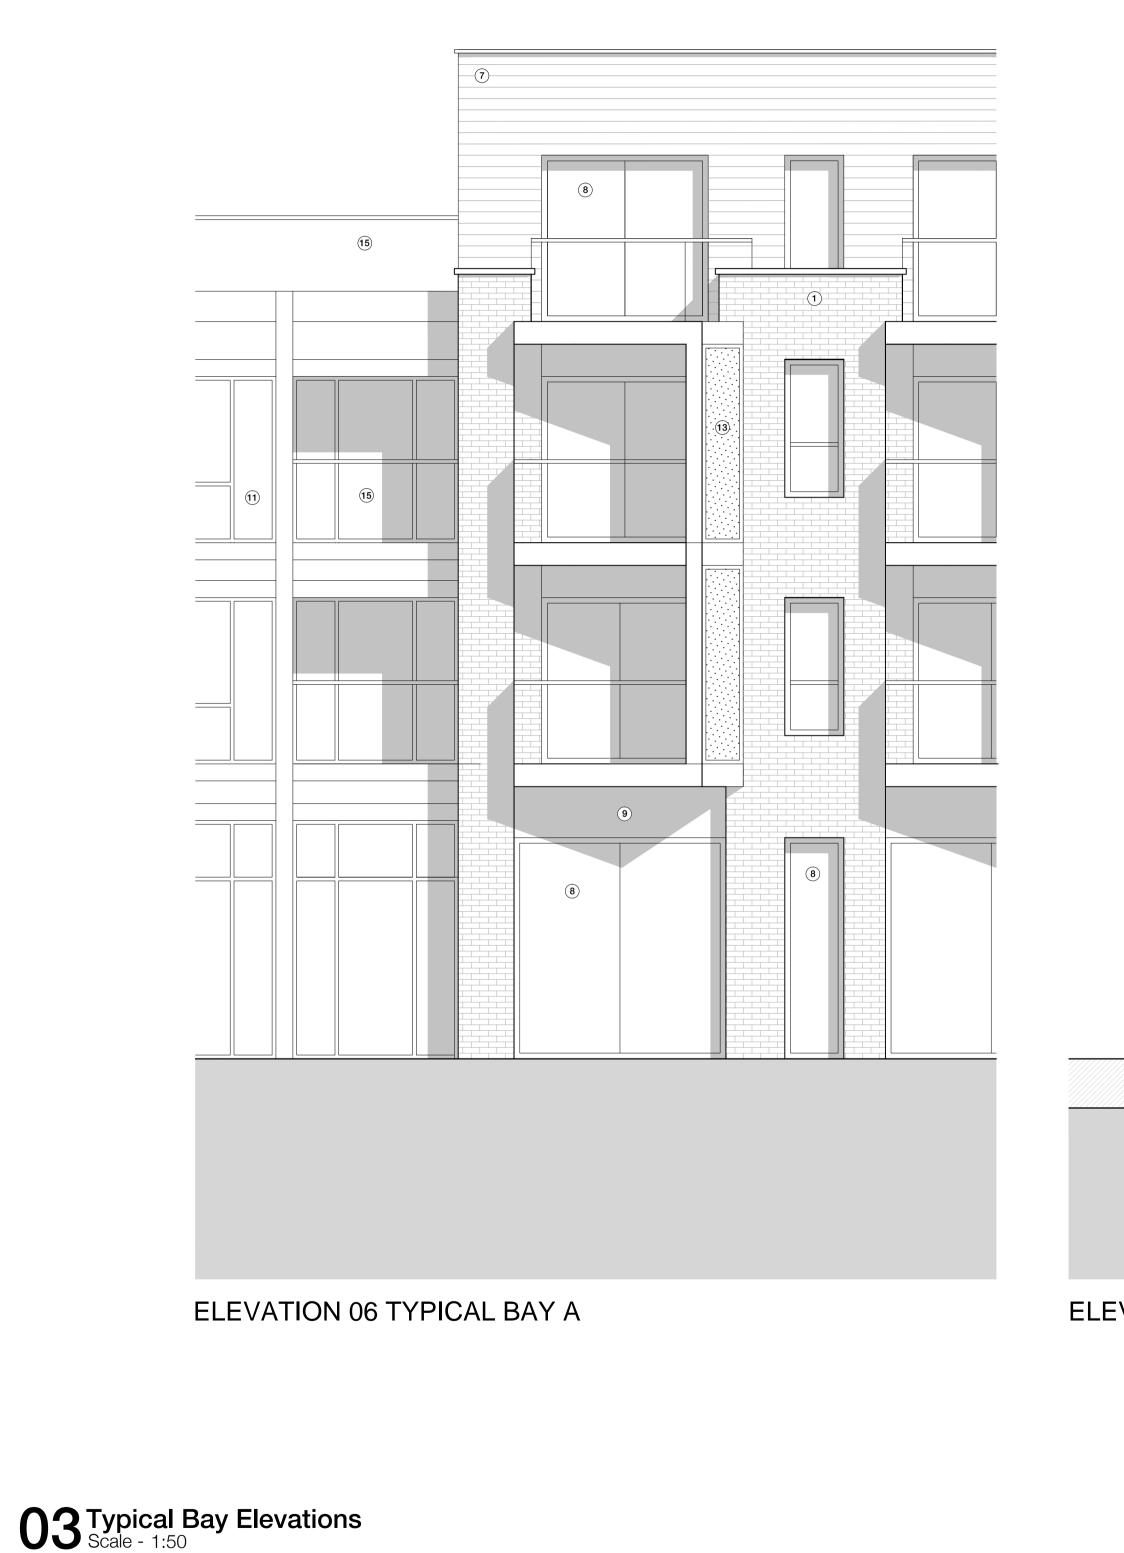

## **ELEVATION 06 SECTION A**

## ELEVATION 06 TYPICAL BAY B

8. PPC Aluminium Window 9. PPC Aluminium Panel White Weatherboard
Opaque/ Back Painted Glass

Soldier Coursing Brickwork Feature Band

 Louvred Panel
Perforated Metal Panel
Metal Balustrade
Glass Balustrade 16. Reconstituted Stone 17. Plant