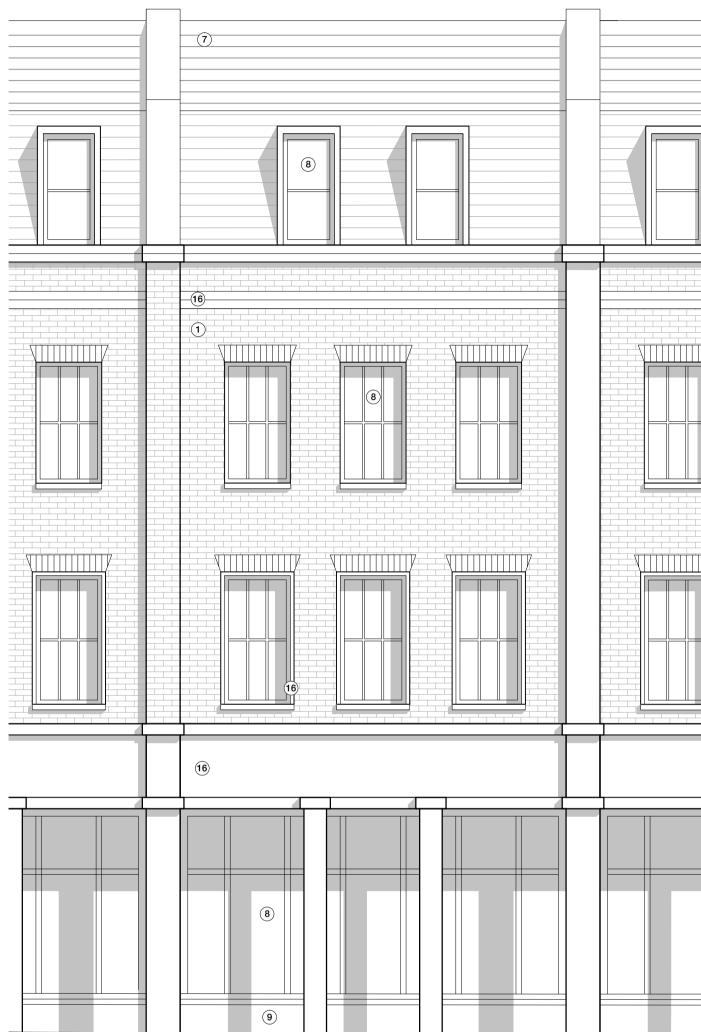

## ELEVATION 06 TYPICAL BAY B

8. PPC Aluminium Window 9. PPC Aluminium Panel White Weatherboard
Opaque/ Back Painted Glass

Soldier Coursing Brickwork Feature Band

 Louvred Panel
Perforated Metal Panel
Metal Balustrade
Glass Balustrade 16. Reconstituted Stone 17. Plant