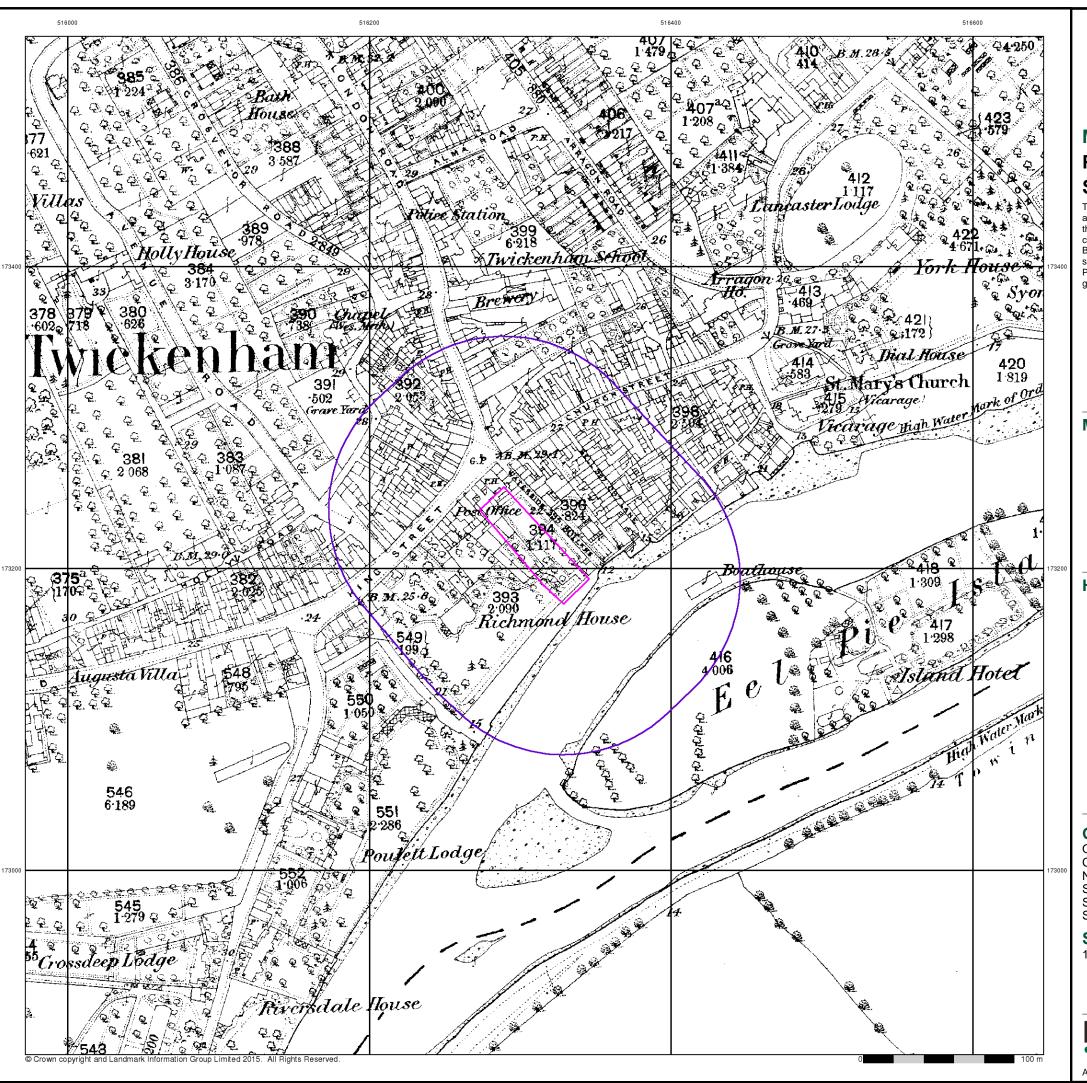

#### **Order Details**

Order Number: 134500386\_1\_1 Customer Ref: J17205 National Grid Reference: 516310, 173220 Slice:

Site Area (Ha): Search Buffer (m): 100

#### **Site Details**

1c, King Street, TWICKENHAM, TW1 3SD

0844 844 9952 0844 844 9951 www.envirocheck.co.uk

A Landmark Information Group Service v50.0 02-Aug-2017 Page 1 of 24

# Middlesex Published 1880 Source map scale - 1:2,500

The historical maps shown were reproduced from maps predominantly held at the scale adopted for England, Wales and Scotland in the 1840's. In 1854 the 1:2,500 scale was adopted for mapping urban areas and by 1896 it covered the whole of what were considered to be the cultivated parts of Great Britain. The published date given below is often some years later than the surveyed date. Before 1938, all OS maps were based on the Cassini Projection, with independent surveys of a single county or group of counties, giving rise to significant inaccuracies in outlying areas.