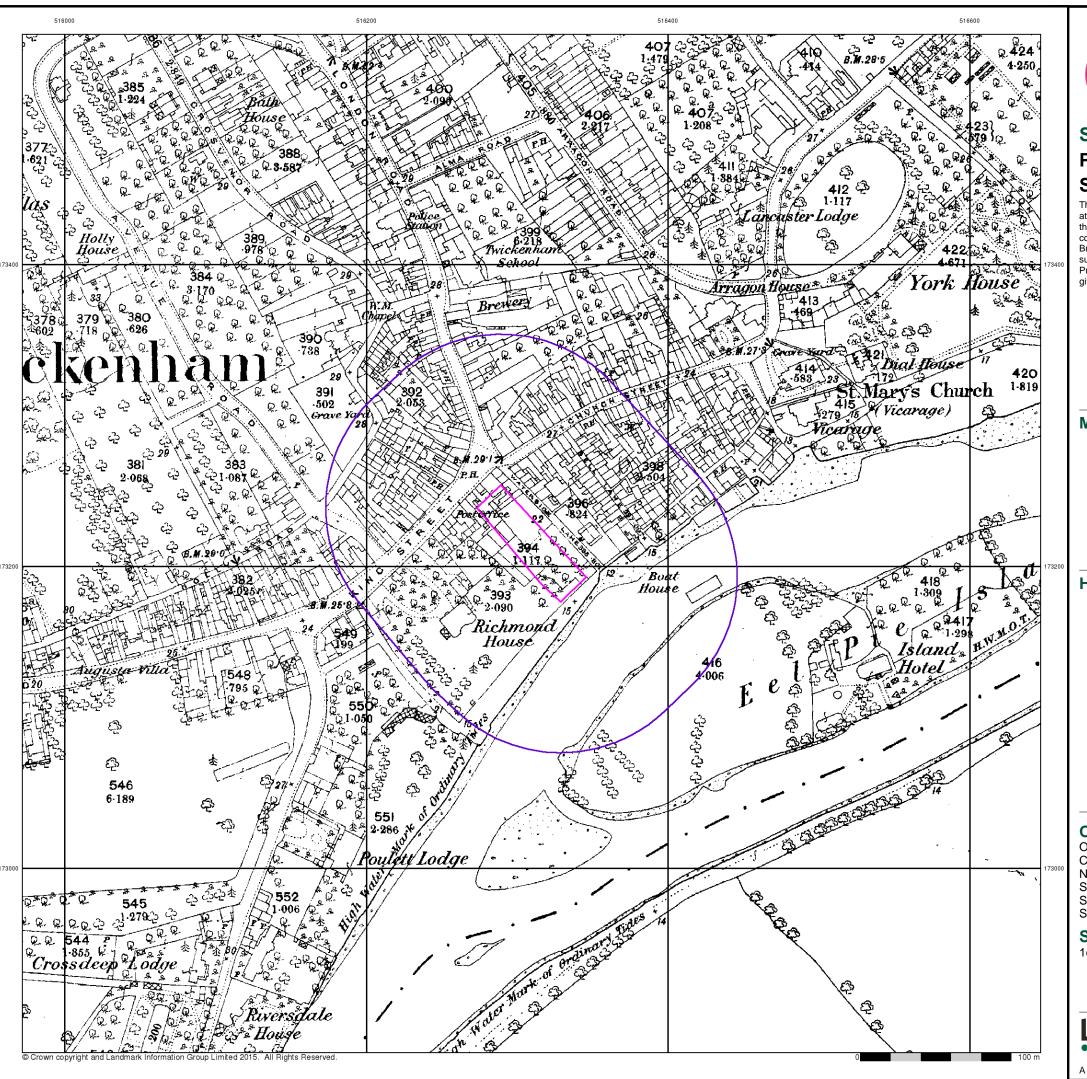

## **Historical Map - Segment A13**

#### **Order Details**

Order Number: 134500386\_1\_1 Customer Ref: J17205

Customer Ref: J17205 National Grid Reference: 516310, 173220

Slice:

Site Area (Ha): 0.2 Search Buffer (m): 100

## **Site Details**

1c, King Street, TWICKENHAM, TW1 3SD

Landmark

el: 0844 844 9952 ax: 0844 844 9951 (eb: www.envirocheck.co.ul

A Landmark Information Group Service v50.0 02-Aug-2017 Page 2 of 24

## **Surrey Published 1891** Source map scale - 1:2,500

The historical maps shown were reproduced from maps predominantly held at the scale adopted for England, Wales and Scotland in the 1840's. In 1854 the 1:2,500 scale was adopted for mapping urban areas and by 1896 it covered the whole of what were considered to be the cultivated parts of Great Britain. The published date given below is often some years later than the surveyed date. Before 1938, all OS maps were based on the Cassini Projection, with independent surveys of a single county or group of counties, giving rise to significant inaccuracies in outlying areas.