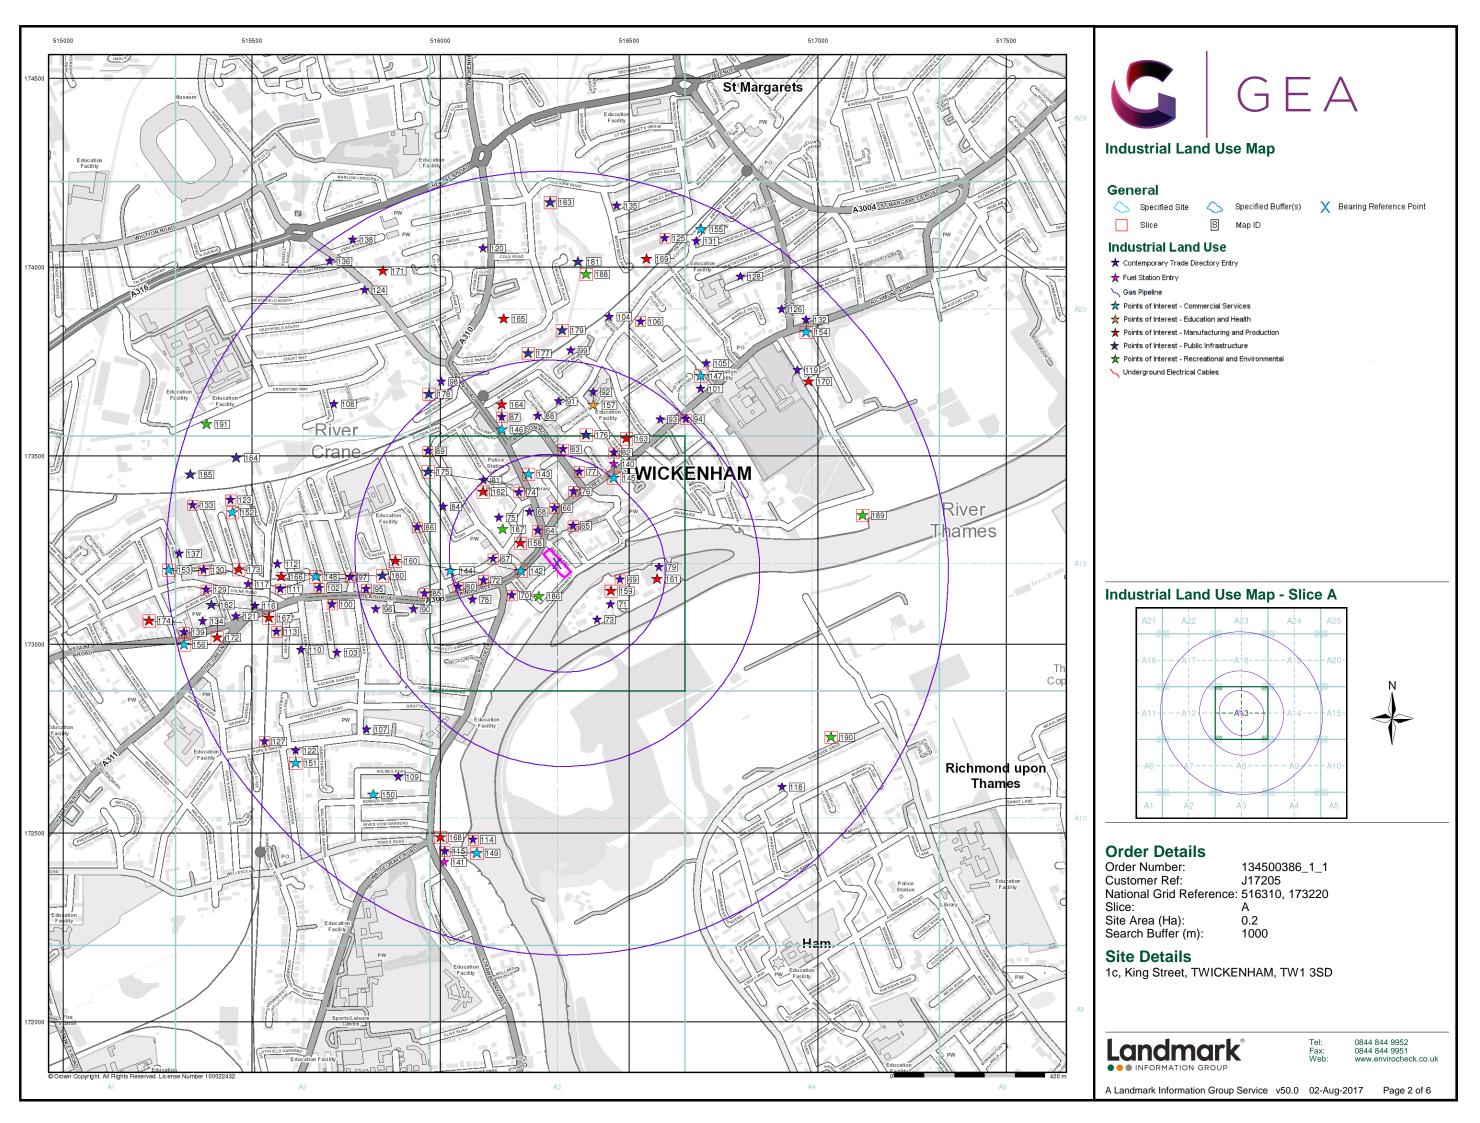

## **Historical Map - Slice A**

#### **Order Details**

Order Number: 134500386\_1\_1 Customer Ref: J17205 National Grid Reference: 516310, 173220 Slice:

Site Area (Ha): 0.2 Search Buffer (m): 1000

#### **Site Details**

1c, King Street, TWICKENHAM, TW1 3SD

0844 844 9952 0844 844 9951 www.envirocheck.co.uk

A Landmark Information Group Service v50.0 02-Aug-2017 Page 1 of 26