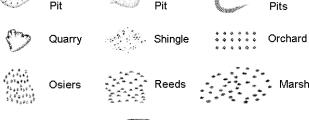

# **Ordnance Survey County Series 1:10,560** Other Gravel

| A PART CAME CANADA |           |
|--------------------|-----------|
| Mixed Wood         | Deciduous |

Furze

Brushwood

Pump, Guide Post, Signal Post

Well, Spring, **Boundary Post** 

Surface Level

| Sketched<br>Contour | 225                 | Instrumental<br>Contour | 200                 |
|---------------------|---------------------|-------------------------|---------------------|
| Main Roads          | Fenced<br>Un-Fenced | Minor Roads             | Fenced<br>Un-Fenced |
|                     | Sunken Road         |                         | Raised Road         |