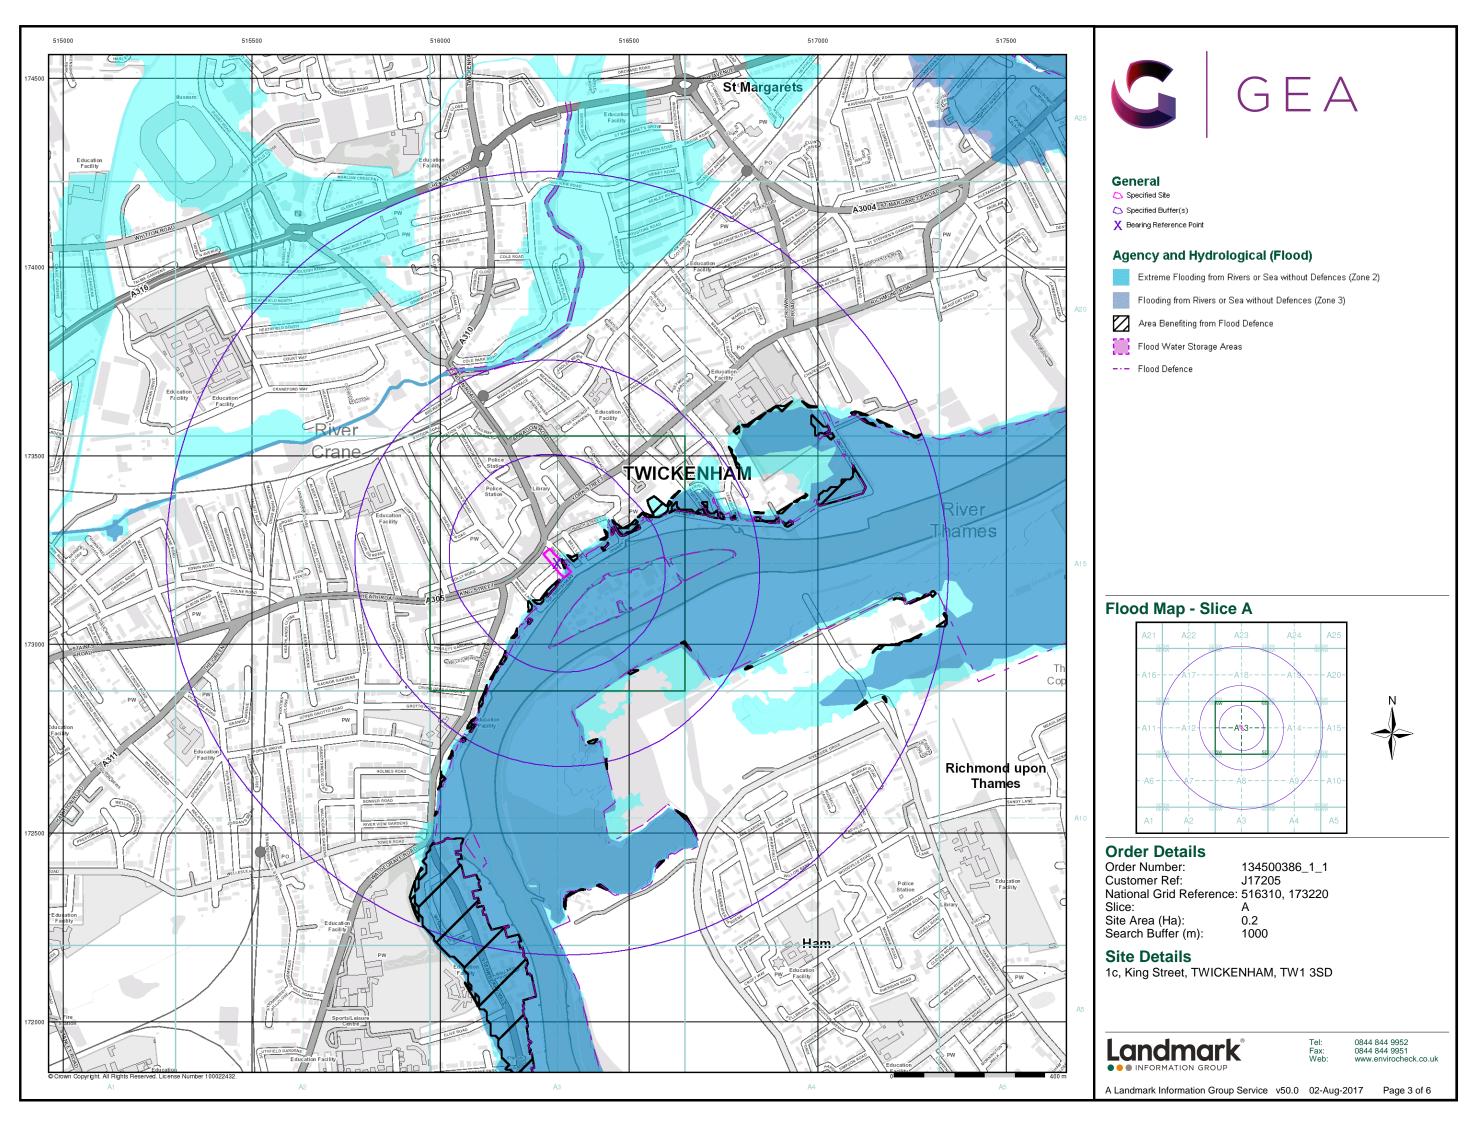

## **Historical Map - Slice A**

#### **Order Details**

Order Number: 134500386\_1\_1 Customer Ref: J17205 National Grid Reference: 516310, 173220 Slice:

Site Area (Ha): 0.2 Search Buffer (m): 1000

#### **Site Details**

1c, King Street, TWICKENHAM, TW1 3SD

0844 844 9952 0844 844 9951 www.envirocheck.co.uk

A Landmark Information Group Service v50.0 02-Aug-2017 Page 1 of 26