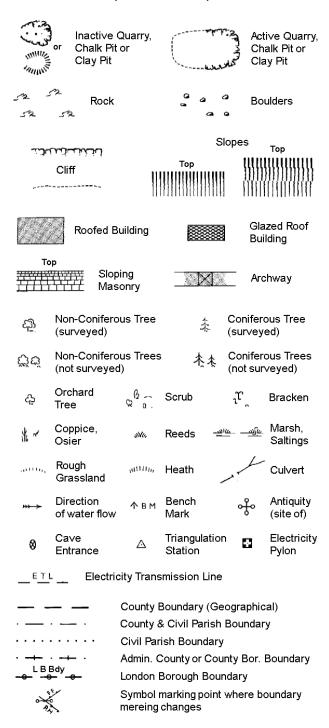

# 1:1,250

| لكناب لتدايد                     |                                          | Slo                                     | pes                                          | Гор                    |
|----------------------------------|------------------------------------------|-----------------------------------------|----------------------------------------------|------------------------|
| Cliff                            |                                          | Тор                                     | 1111111                                      | !!!!!!!!!!             |
|                                  | 111111                                   |                                         |                                              |                        |
|                                  | [[[[]]]]                                 | 111111111111111111111111111111111111111 | [[]]]]                                       | 111111111              |
| S2 Rock                          |                                          | 23                                      | Rock (sc                                     | attered)               |
| △ Boulders                       |                                          | Δ.                                      | Boulders                                     | (scattered)            |
| ○ Positioned                     | Boulder                                  |                                         | Scree                                        |                        |
| Non-Conif                        | erous Tree<br>)                          | -1-                                     | Conifero<br>(surveye                         |                        |
| င္လ်ာ့ရဲ့ Non-Conif              | erous Trees<br>yed)                      |                                         | Conifero<br>(not surv                        | us Trees<br>eyed)      |
| င့် Orchard<br>Tree              | Q G C S                                  | Scrub                                   | Jr,                                          | Bracken                |
| Coppice, Osier                   | siNa F                                   | Reeds                                   | <u> ————————————————————————————————————</u> | Marsh,<br>Saltings     |
| Rough<br>Grassland               | <sub>mun</sub> , F                       | Heath                                   | 1 to                                         | Culvert                |
| Direction of water flo           |                                          | riangulation<br>Station                 | ઌ૾ૺ                                          | Antiquity<br>(site of) |
| E_TL Electric                    | ity Transmiss                            | ion Line                                | $\boxtimes$                                  | Electricity<br>Pylon   |
| BM 231.60m   E                   | Bench Mark                               |                                         | Building<br>Building                         |                        |
| Roofe                            | ed Building                              |                                         | 1                                            | zed Roof<br>ilding     |
|                                  | Oir ill manials (a                       |                                         |                                              |                        |
| • • • • •                        | Civil parish/c                           | <del>-</del>                            | oundar y                                     |                        |
|                                  | District boun                            | dary                                    |                                              |                        |
| _ •                              | County boun                              | dary                                    |                                              |                        |
| 9                                | Boundary pos                             | st/stone                                |                                              |                        |
| ,0                               | Boundary me<br>always appea<br>of three) |                                         |                                              |                        |
| Bks Barracks                     |                                          | Р                                       | Pillar, Pol                                  | e or Post              |
| Bty Battery                      |                                          | PO                                      | Post Offic                                   | e                      |
| Cemy Cemetery                    |                                          | PC<br>-                                 |                                              | nvenience              |
| Chy Chimney                      |                                          | Pp<br>Programation                      | Pump                                         | Otatia m               |
| Cis Cistern<br>Dismtd Rly Disman | tled Railway                             | Ppg Sta<br>PW                           | Pumping<br>Place of V                        |                        |
| •                                | ity Generating                           | Sewage Pp                               | g Sta Se                                     | wage<br>mping Station  |
| EIP Electricity                  | Pole, Pillar                             | SB, S Br                                | Signal Bo                                    | x or Bridge            |
| El Sub Sta Electricity           | Sub Station                              | SP, SL                                  | Signal Po                                    | st or Light            |
| FB Filter Bed                    |                                          | Spr                                     | Spring                                       |                        |
| Fn / D Fn Fountain /             | Drinking Ftn.                            | Tk<br>-                                 | Tank or Ti                                   | rack                   |

Gas Valve Compound

Mile Post or Mile Stone

Gas Governer

**Guide Post** 

Manhole

GVC

GP

Trough

Wind Pump

Wr Pt. Wr T Water Point, Water Tap

Works (building or area)

Wd Pp

Wks