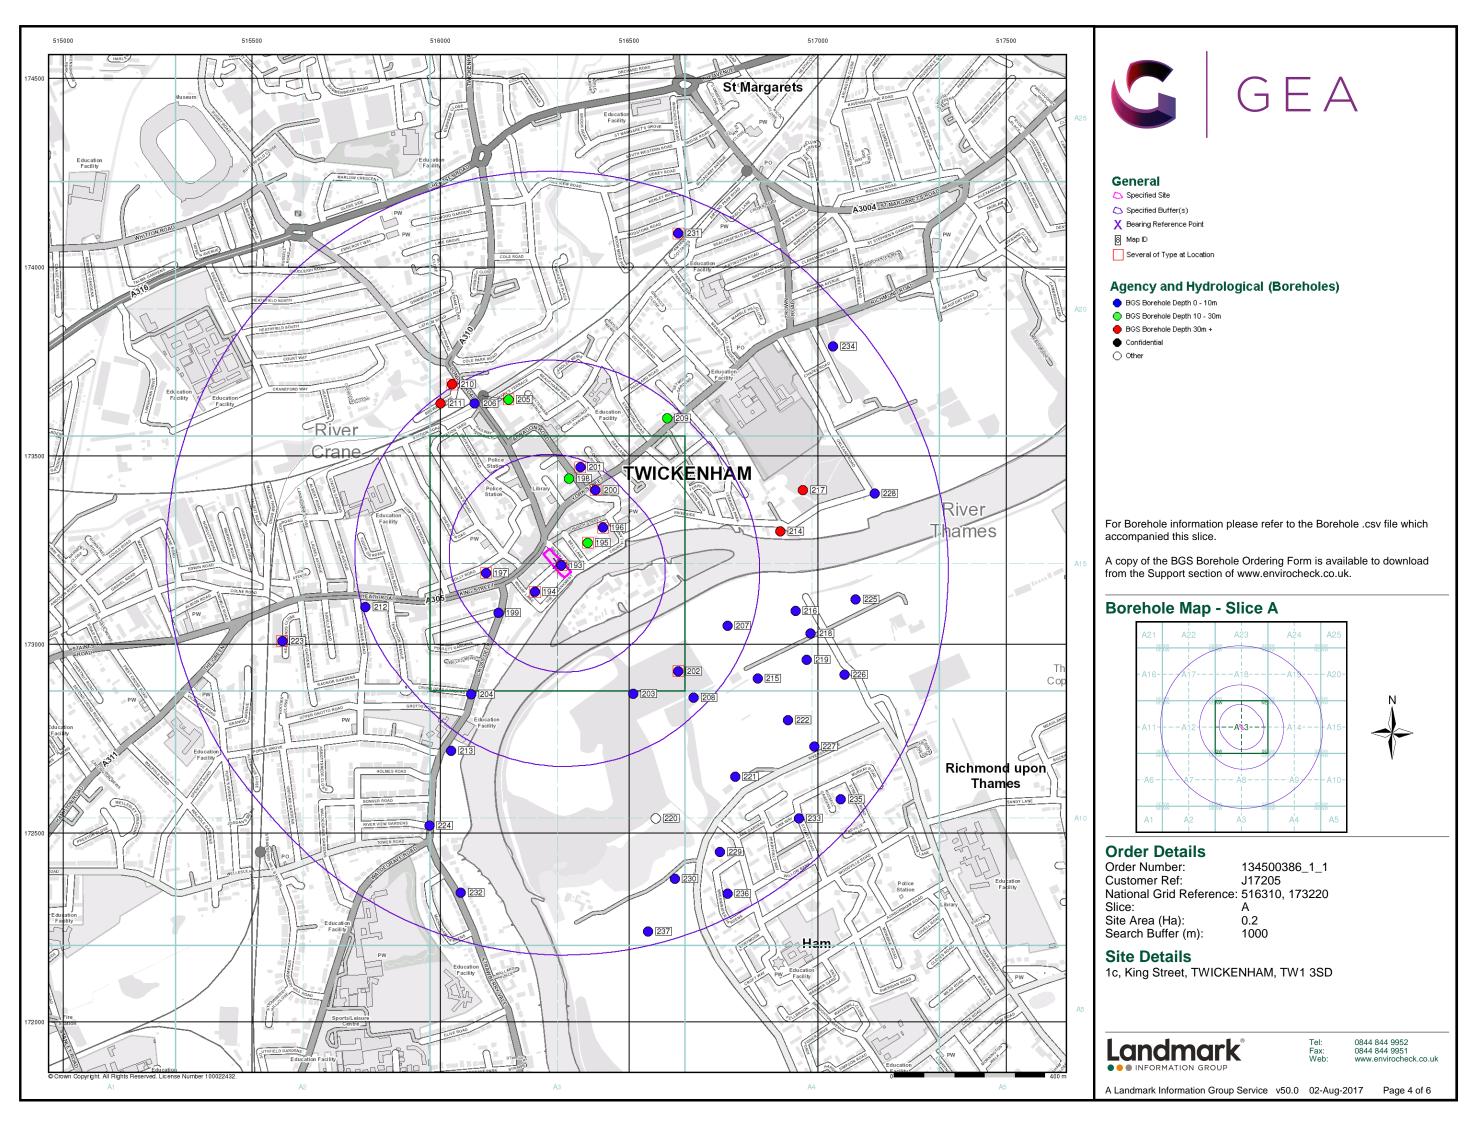

## **Historical Map - Slice A**

#### **Order Details**

Order Number: 134500386\_1\_1 Customer Ref: J17205 National Grid Reference: 516310, 173220 Slice:

Site Area (Ha): 0.2 Search Buffer (m): 1000

#### **Site Details**

1c, King Street, TWICKENHAM, TW1 3SD

0844 844 9952 0844 844 9951 www.envirocheck.co.uk

A Landmark Information Group Service v50.0 02-Aug-2017 Page 1 of 26