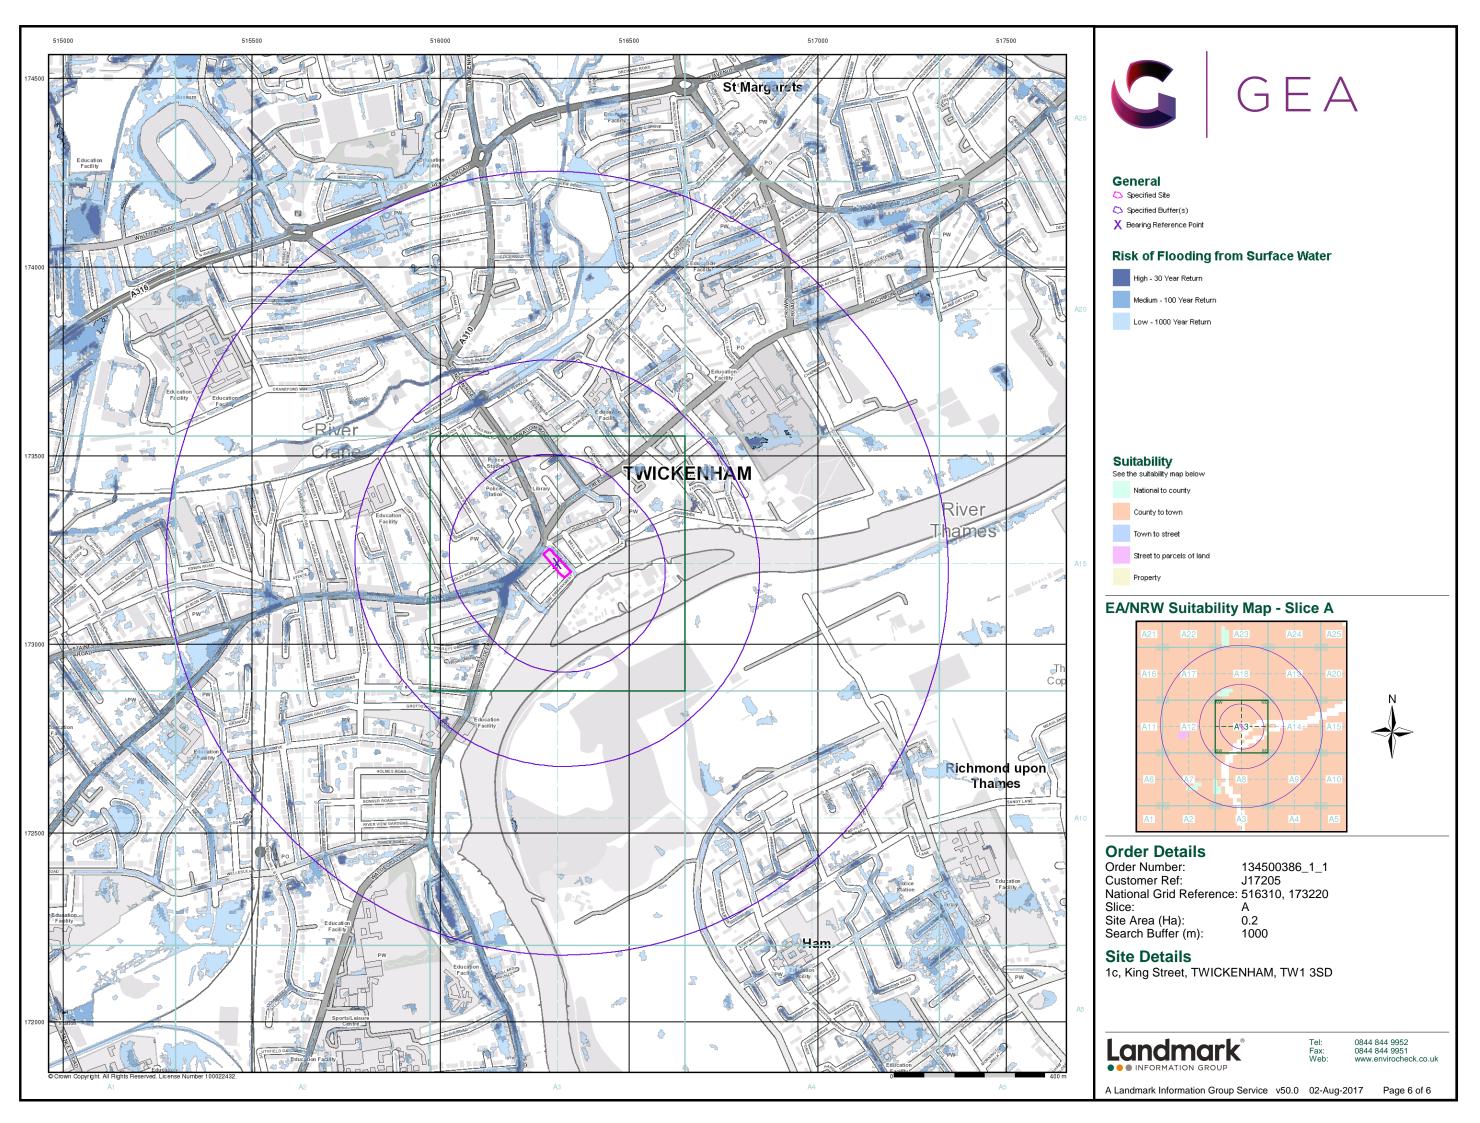

## **Historical Map - Slice A**

#### **Order Details**

Order Number: 134500386\_1\_1 Customer Ref: J17205 National Grid Reference: 516310, 173220 Slice:

Site Area (Ha): 0.2 Search Buffer (m): 1000

#### **Site Details**

1c, King Street, TWICKENHAM, TW1 3SD

0844 844 9952 0844 844 9951 www.envirocheck.co.uk

A Landmark Information Group Service v50.0 02-Aug-2017 Page 1 of 26