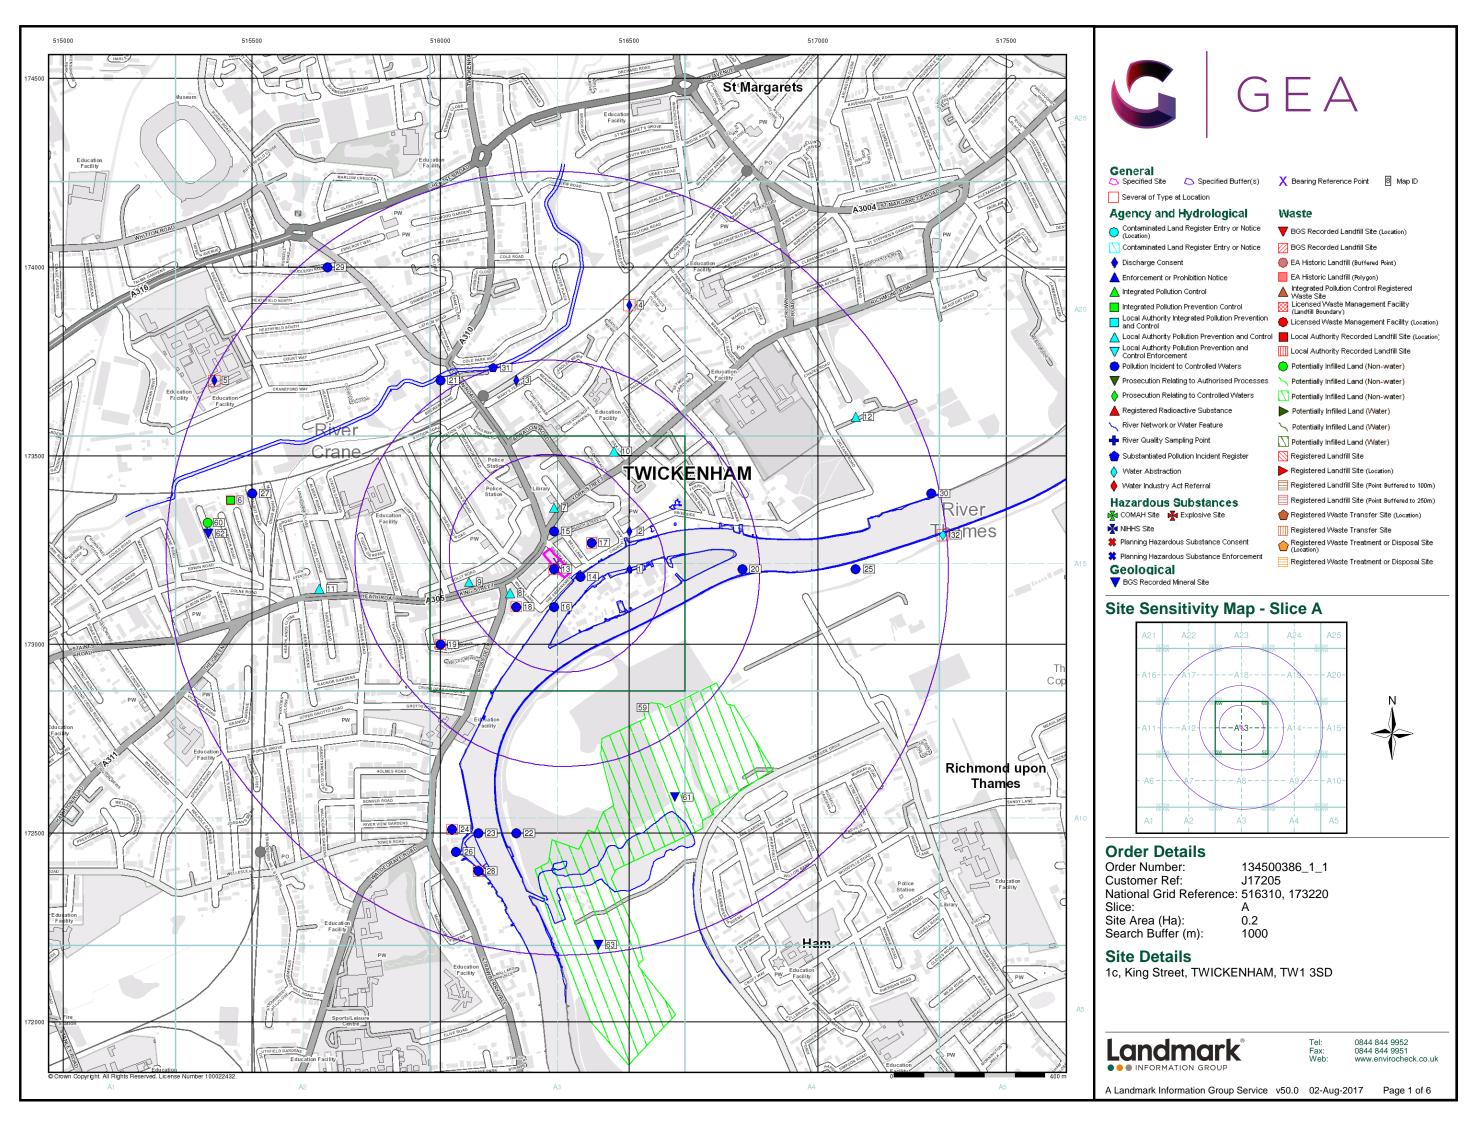

## **Historical Map - Segment A13**

#### **Order Details**

Order Number: 134500386\_1\_1 Customer Ref: J17205 National Grid Reference: 516310, 173220 Slice:

Site Area (Ha): Search Buffer (m): 100

#### **Site Details**

1c, King Street, TWICKENHAM, TW1 3SD

0844 844 9952 0844 844 9951 www.envirocheck.co.uk

A Landmark Information Group Service v50.0 02-Aug-2017 Page 1 of 24