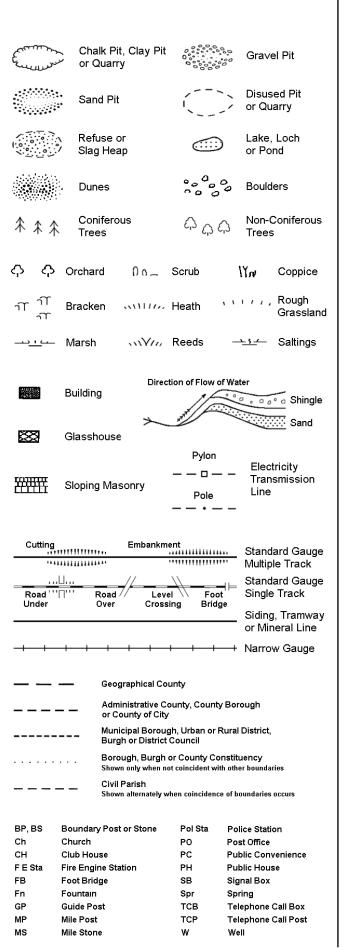

, Signal Post

Well, Spring, **Boundary Post** 

Surface Level

| Sketched<br>Contour | 225                 | Instrumental<br>Contour | 200                 |
|---------------------|---------------------|-------------------------|---------------------|
| Main Roads          | Fenced<br>Un-Fenced | Minor Roads             | Fenced<br>Un-Fenced |
|                     | Sunken Road         |                         | Raised Road         |







Level Crossing









Road







Road over Stream

County Boundary (Geographical) County & Civil Parish Boundary

Administrative County & Civil Parish Boundary County Borough Boundary (England) Co. Boro. Bdy. County Burgh Boundary (Scotland)

Co. Burgh Bdy R.D. Bdy.

Rural District Boundary

Civil Parish Boundary

## Ordnance Survey Plan 1:10,000



### 1:10,000 Raster Mapping

|                  | Gravel Pit                                              |               | Refuse tip<br>or slag heap                       |
|------------------|---------------------------------------------------------|---------------|--------------------------------------------------|
|                  | Rock                                                    | 3 3           | Rock<br>(scattered)                              |
|                  | Boulders                                                |               | Boulders<br>(scattered)                          |
|                  | Shingle                                                 | Mud           | Mud                                              |
| Sand             | Sand