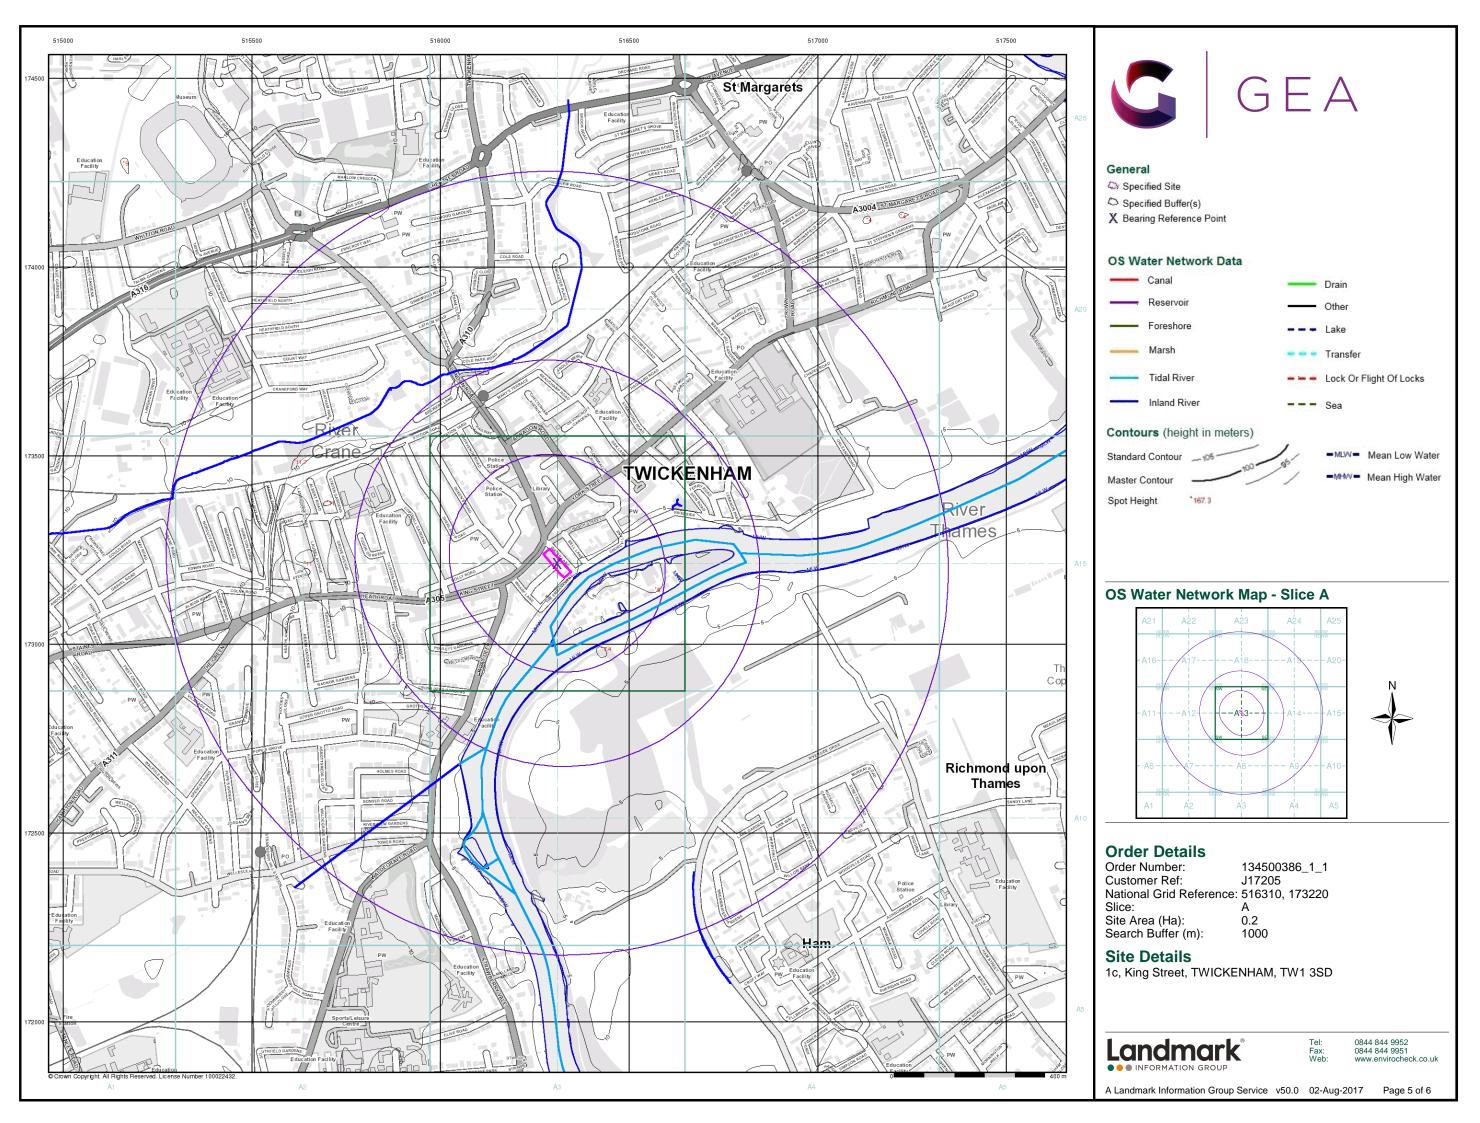

## **Historical Map - Segment A13**

#### **Order Details**

Order Number: 134500386\_1\_1 Customer Ref: J17205 National Grid Reference: 516310, 173220 Slice:

Site Area (Ha): Search Buffer (m): 100

#### **Site Details**

1c, King Street, TWICKENHAM, TW1 3SD

0844 844 9952 0844 844 9951 www.envirocheck.co.uk

A Landmark Information Group Service v50.0 02-Aug-2017 Page 1 of 24