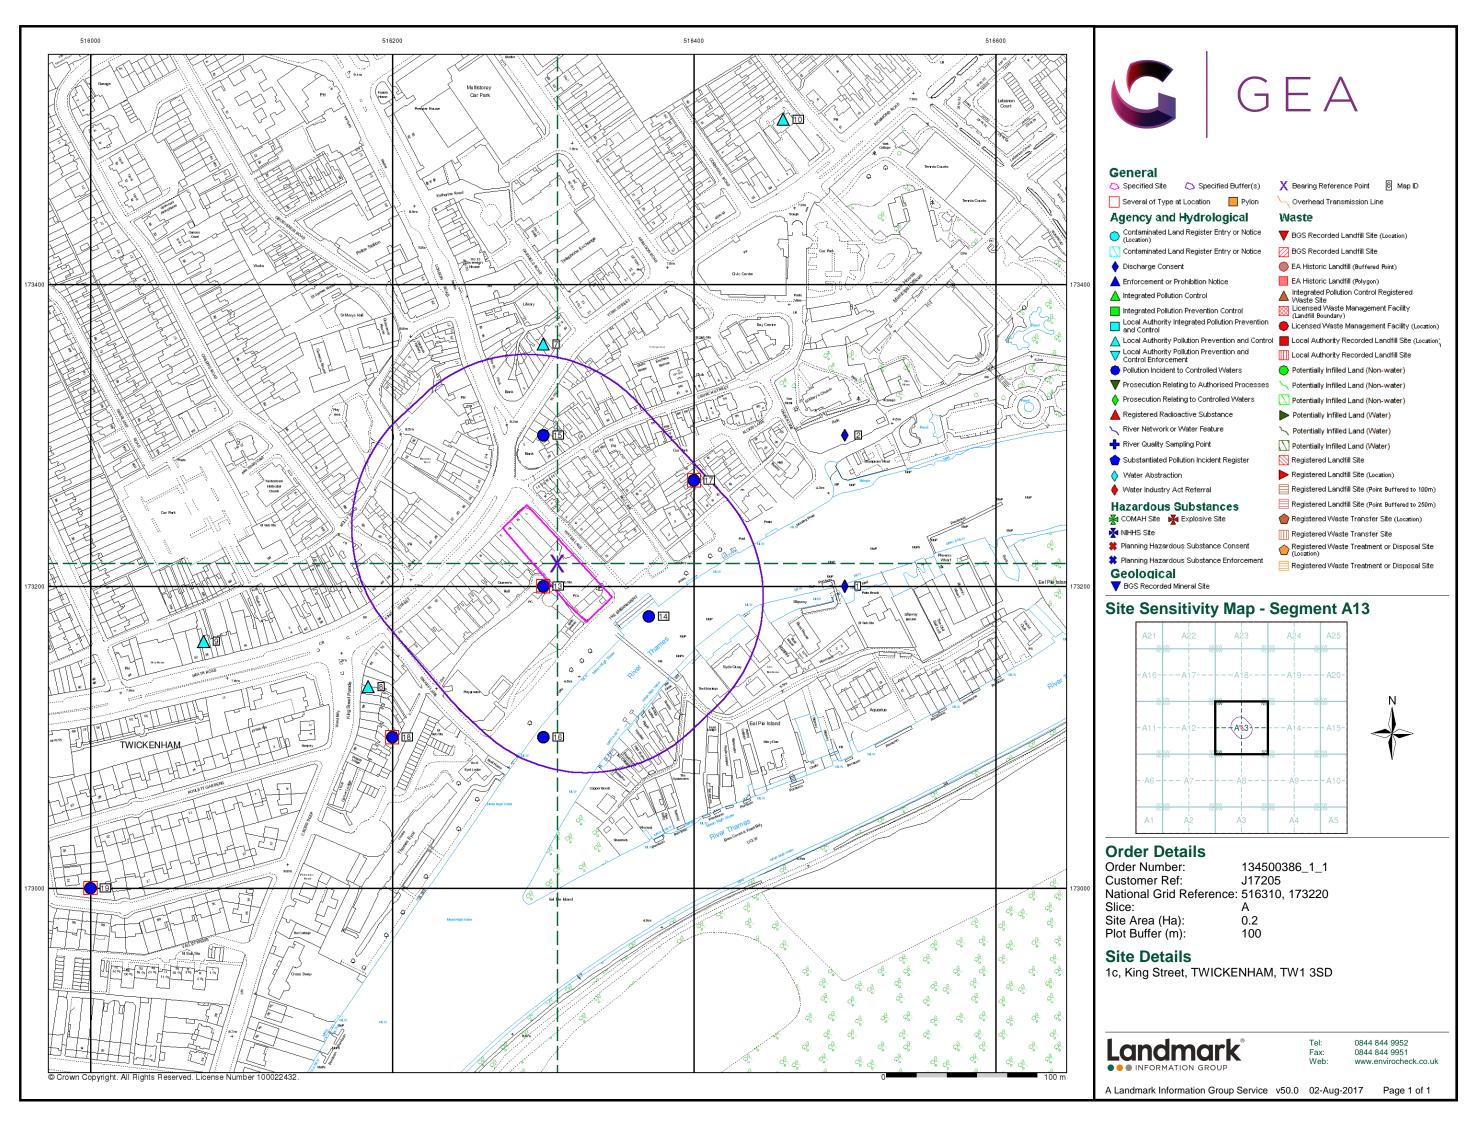

## **Historical Town Plan - Segment A13**

#### **Order Details**

Order Number: 134500386\_1\_1 Customer Ref: J17205

National Grid Reference: 516310, 173220

Site Area (Ha): 0.2 Search Buffer (m): 0

#### **Site Details**

1c, King Street, TWICKENHAM, TW1 3SD

Fel: 0844 844 9952
Fax: 0844 844 9951
Veh: www.envirocheck

A Landmark Information Group Service v50.0 02-Aug-2017 Page 1 of 1