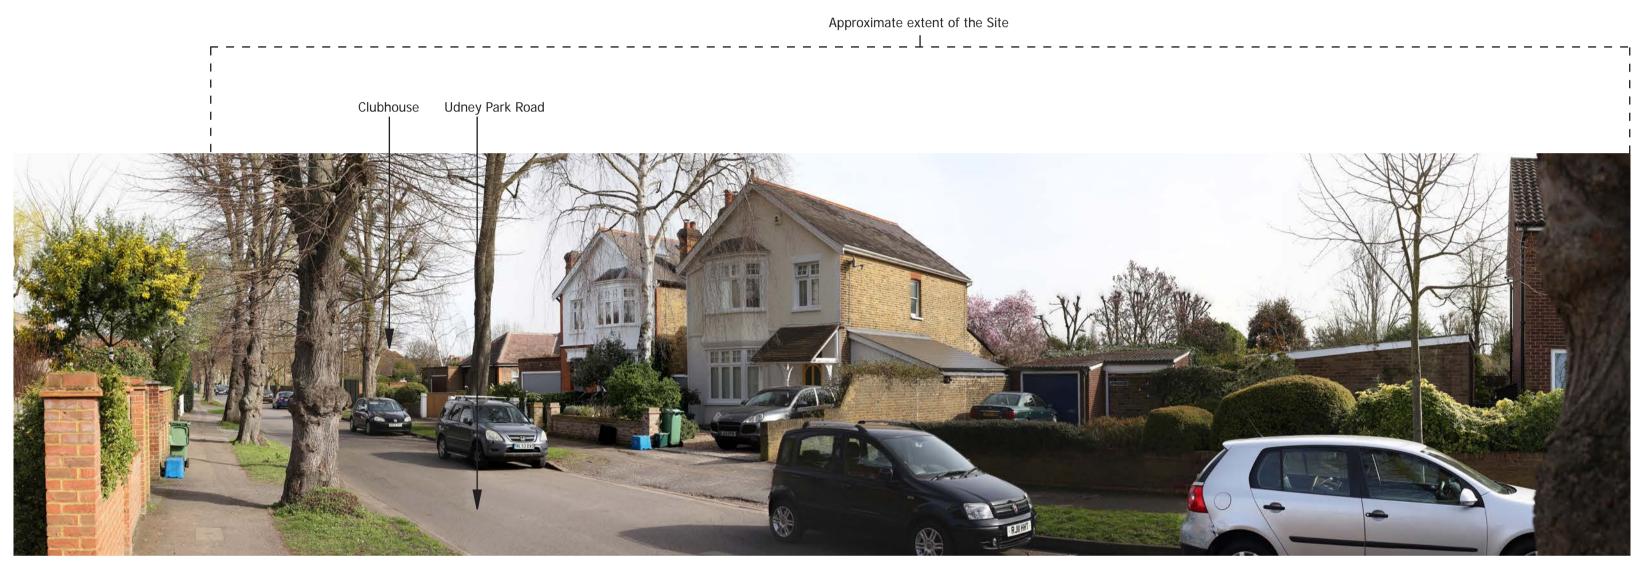

SITE CONTEXT PHOTOGRAPH 19: VIEW FROM UDNEY PARK ROAD, LOOKING EAST

SITE CONTEXT PHOTOGRAPH 20: VIEW FROM UDNEY PARK ROAD, LOOKING EAST

SITE CONTEXT PHOTOGRAPH 21: VIEW FROM THAMES PATH NATIONAL TRAIL, LOOKING SOUTH-WEST

## Approximate extent of the Site

1 Auto

SITE CONTEXT PHOTOGRAPHS: 19 - 21 RECOMMENDED VIEWING DISTANCE: 20CM @A1 DATE TAKEN: MAR 2017 PROJECT NUMBER: 25615

TEDDINGTON ATHLETIC GROUND

SITE CONTEXT PHOTOGRAPH 22: VIEW FROM GOMER GARDENS, LOOKING EAST