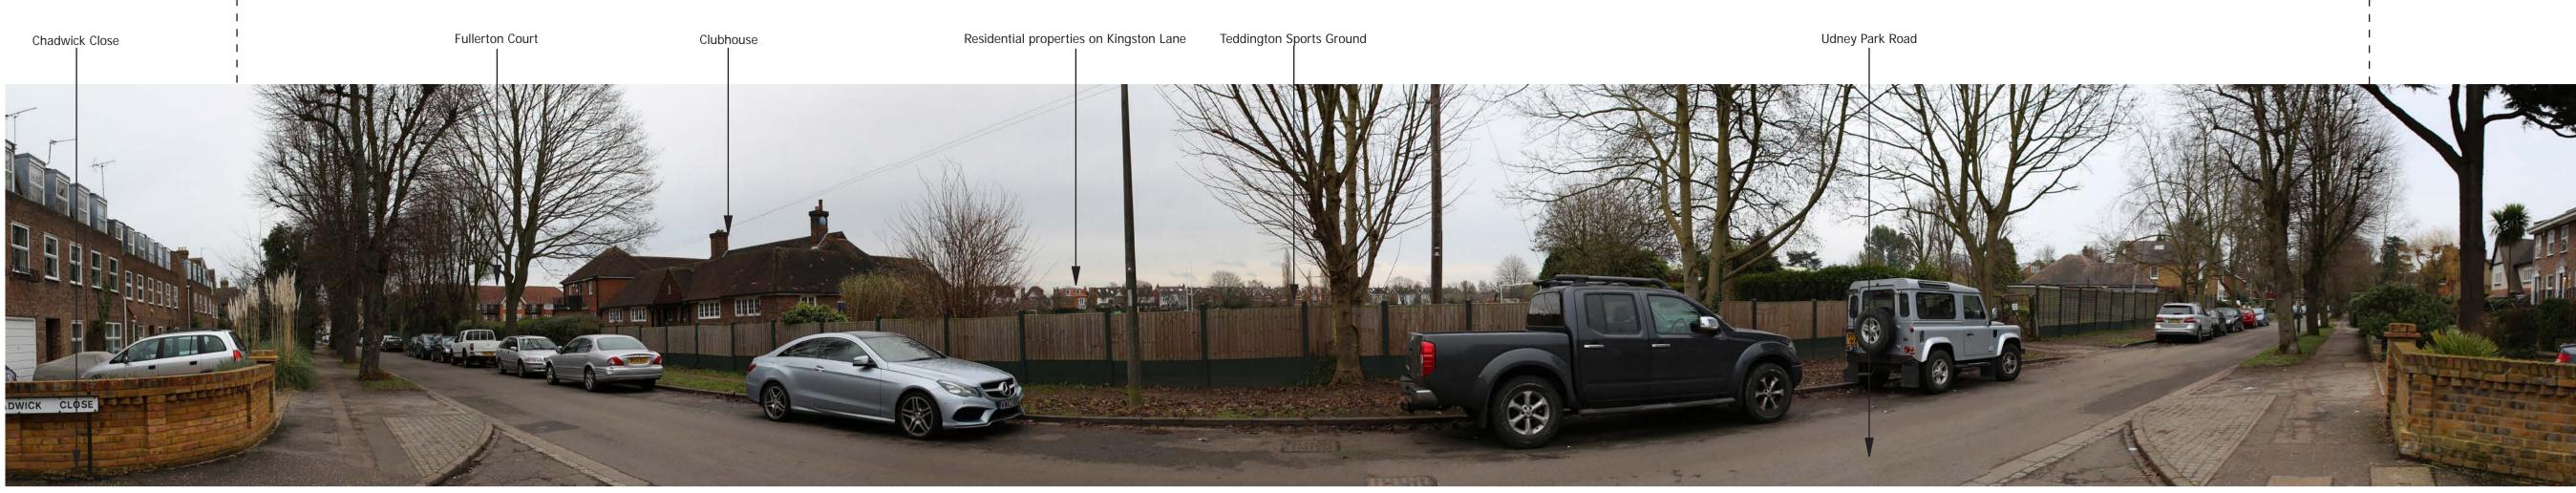

SITE CONTEXT PHOTOGRAPH 19: VIEW FROM UDNEY PARK ROAD, LOOKING EAST

SITE CONTEXT PHOTOGRAPH 20: VIEW FROM UDNEY PARK ROAD, LOOKING EAST

SITE CONTEXT PHOTOGRAPH 21: VIEW FROM THAMES PATH NATIONAL TRAIL, LOOKING SOUTH-WEST

## Approximate extent of the Site

1 Auto

SITE CONTEXT PHOTOGRAPHS: 19 - 21 RECOMMENDED VIEWING DISTANCE: 20CM @A1 DATE TAKEN: MAR 2017 PROJECT NUMBER: 25615

TEDDINGTON ATHLETIC GROUND

SITE CONTEXT PHOTOGRAPH 22: VIEW FROM GOMER GARDENS, LOOKING EAST