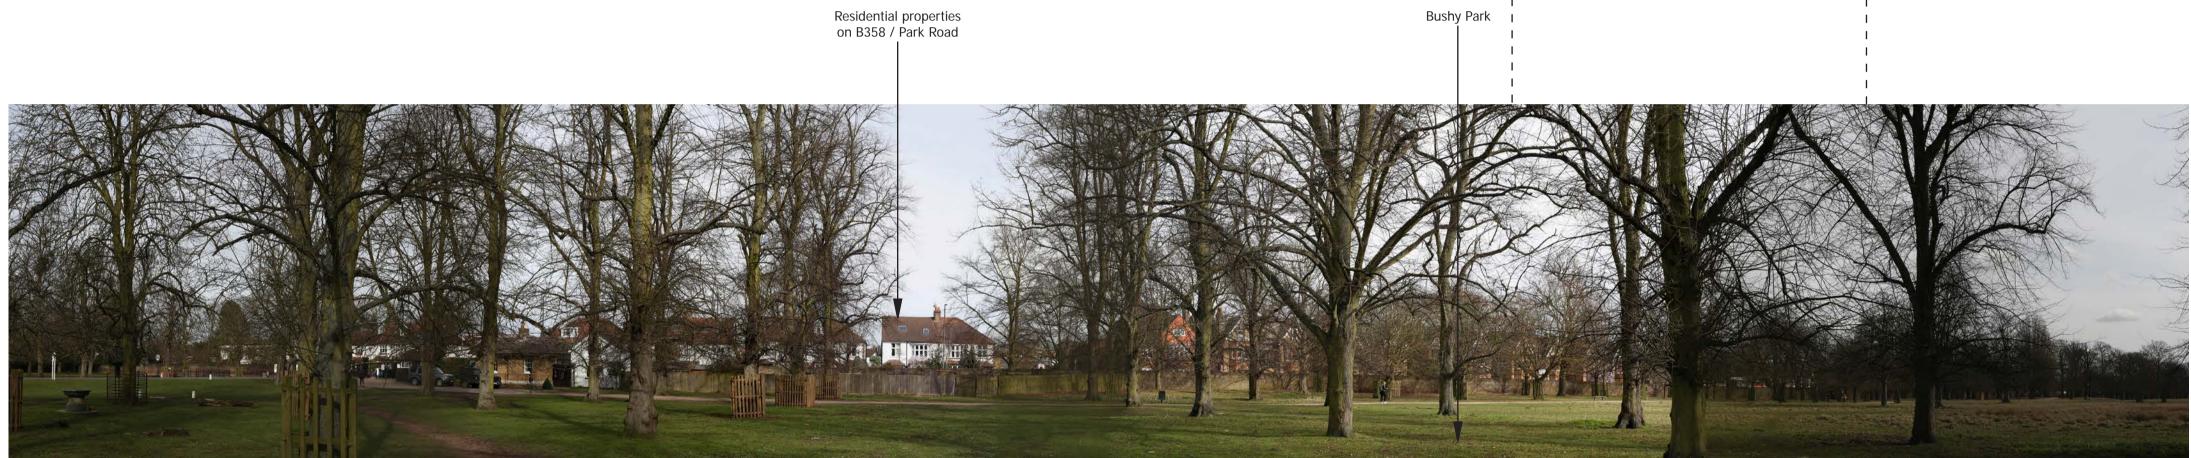

SITE CONTEXT PHOTOGRAPH 23: VIEW FROM BUSHY PARK, LOOKING NORTH

## Approximate extent of the Site \_\_\_\_\_L

SITE CONTEXT PHOTOGRAPHS: 22 & 23 RECOMMENDED VIEWING DISTANCE: 20CM @A1 DATE TAKEN: MAR 2017 PROJECT NUMBER: 25615

TEDDINGTON ATHLETIC GROUND