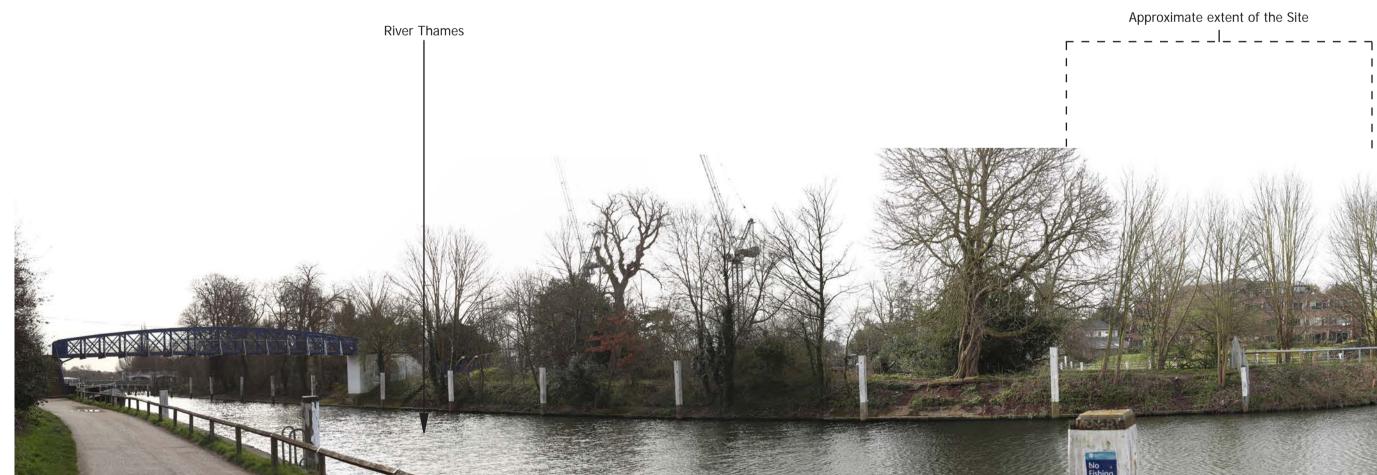

SITE CONTEXT PHOTOGRAPH 19: VIEW FROM UDNEY PARK ROAD, LOOKING EAST

SITE CONTEXT PHOTOGRAPH 20: VIEW FROM UDNEY PARK ROAD, LOOKING EAST

SITE CONTEXT PHOTOGRAPH 21: VIEW FROM THAMES PATH NATIONAL TRAIL, LOOKING SOUTH-WEST

## Approximate extent of the Site

1 Auto

SITE CONTEXT PHOTOGRAPHS: 19 - 21 RECOMMENDED VIEWING DISTANCE: 20CM @A1 DATE TAKEN: MAR 2017 PROJECT NUMBER: 25615

TEDDINGTON ATHLETIC GROUND

SITE CONTEXT PHOTOGRAPH 22: VIEW FROM GOMER GARDENS, LOOKING EAST