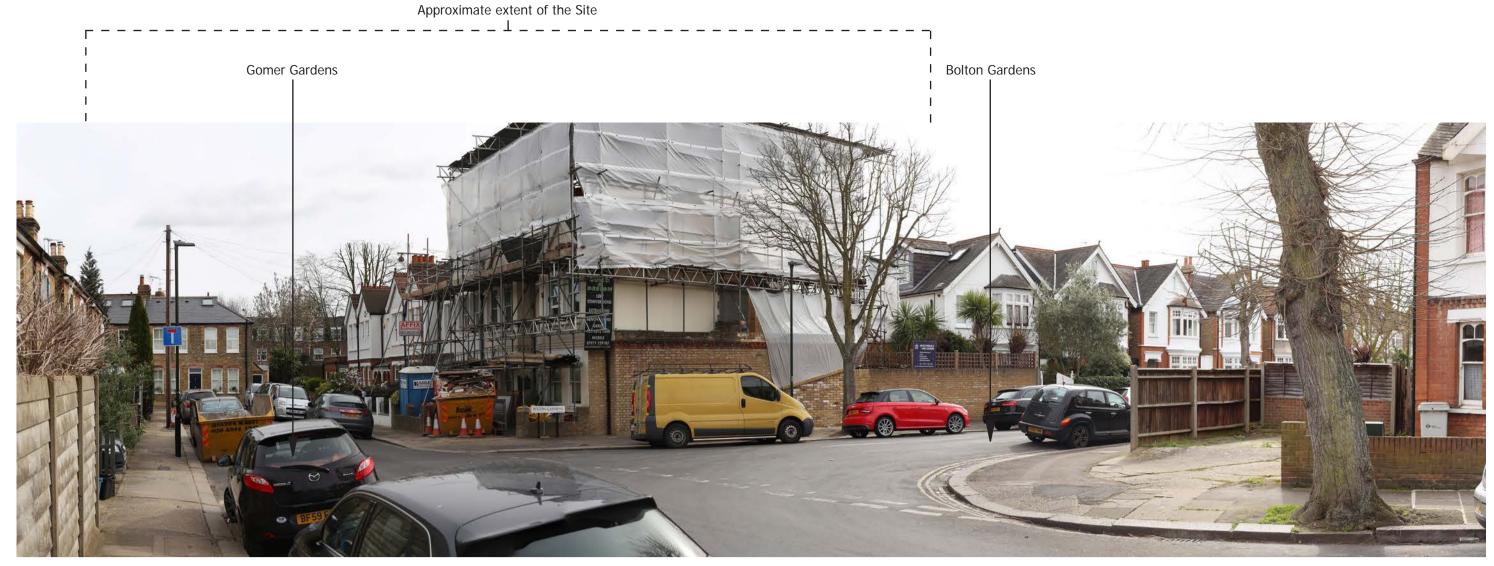

## Approximate extent of the Site

1 Auto

SITE CONTEXT PHOTOGRAPHS: 19 - 21 RECOMMENDED VIEWING DISTANCE: 20CM @A1 DATE TAKEN: MAR 2017 PROJECT NUMBER: 25615

TEDDINGTON ATHLETIC GROUND

SITE CONTEXT PHOTOGRAPH 22: VIEW FROM GOMER GARDENS, LOOKING EAST