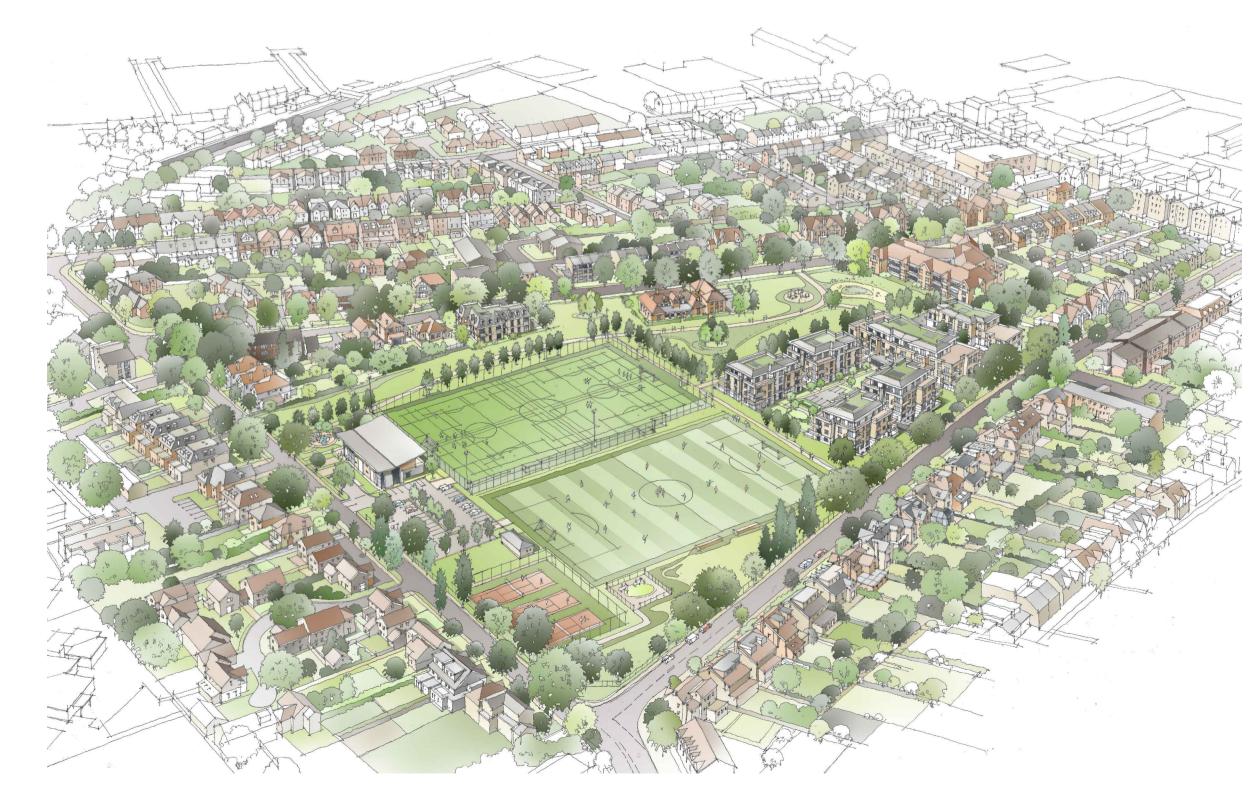

Children's play area and Community Clubhouse

Aerial view looking North West

New Public Park and converted clubhouse

New GP Surgery

This drawing is the copyright of Quantum Group and may not be copied/reproduced or altered in anyway without written authority.