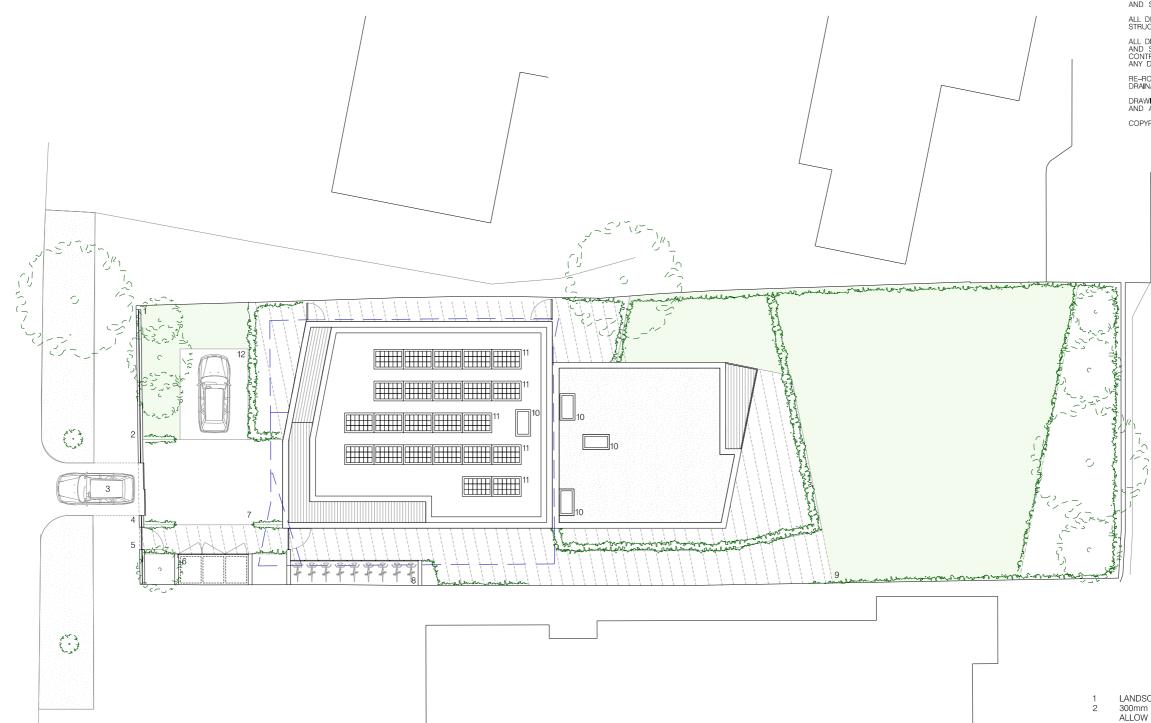

RE-ROUTING OF EXISTING AND RUNNING OF NEW DRAINAGE TO BE TO CONTRACTOR'S DESIGN

DRAWINGS ARE FOR PLANNING PURPOSES ONLY AND ARE NOT ISSUED FOR CONSTRUCTION COPYRIGHT FLOWER MICHELIN LLP 2017 ©

| 1  | LANDSCAPED FRONT GARDEN                    |
|----|--------------------------------------------|
| 2  | 300mm BRICK WALL WITH RAILINGS ABOVE TO    |
|    | ALLOW FOR PEDESTRIAN/VEHICULAR SIGHT LINES |
| 3  | CAR WAITING AREA 1                         |
| 4  | 2.8m VEHICLE ENTRANCE                      |
| 5  | PEDESTRIAN ENTRANCE                        |
| 6  | COVERED BIN AND RECYCLING STORE            |
| 7  | ON SITE CAR WAITING AREA                   |
| 8  | SECURED COVERED CYCLE STORAGE FOR 9        |
|    | BIKES                                      |
| 9  | LANDSCAPED COMMUNAL GARDENS                |
| 10 | ROOFLIGHT                                  |
| 11 | PHOTOVOLTAIC PANELS                        |
| 12 | DISABLED PARKING SPACE                     |
|    |                                            |
|    |                                            |

## LINE OF PREVIOUSLY LAPSED PLANNING APPLICATION PP063918/FUL

Rev. D Amendments made to Case Officer's Comments Rev. C Amendments made to Case Officer's Comments Rev. B Amendments made to Case Officer's Comments Rev. A Drawing revised to show PV panels to roof