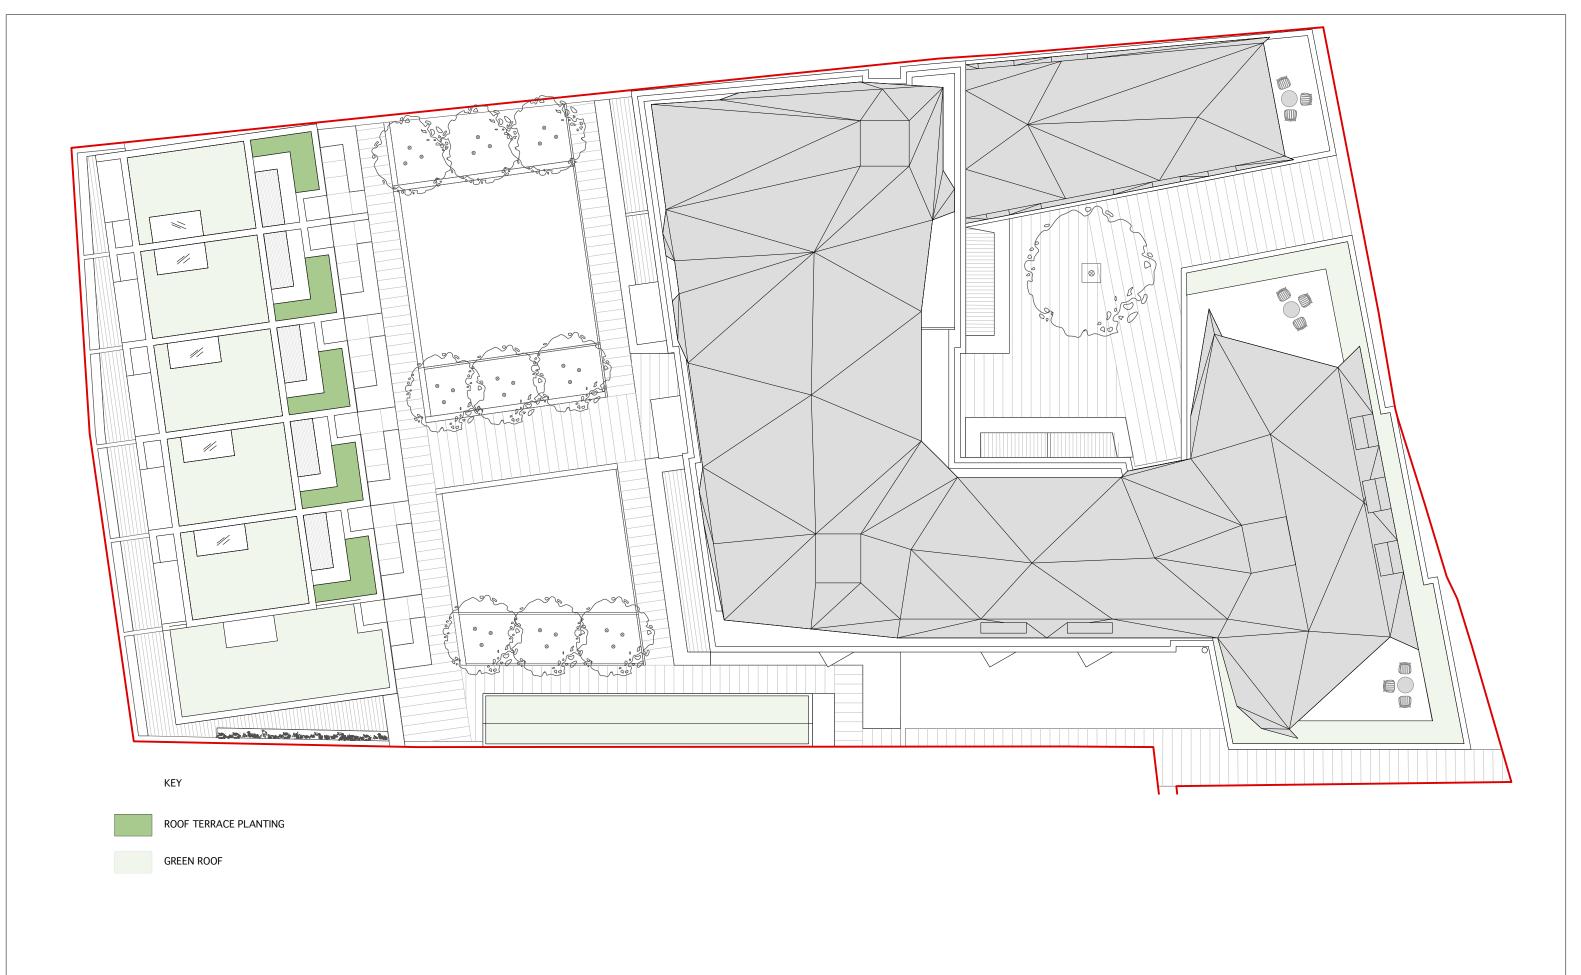

Bradley-Hole Schoenaich Landscape Architects

Greystone House Sudbrook Lane Richmond TW10 7AT +44 (0)20 8939 1749 info@bhsla.co.uk

| Project         | Hampton Hill        |  |  |  |
|-----------------|---------------------|--|--|--|
| Client          | GreatPlanet LTD     |  |  |  |
| Drg title       | ROOF PLAN           |  |  |  |
| Drg nr          | 561.D.02            |  |  |  |
| Scale           | 1:200 @ A3          |  |  |  |
| Status          | PLANNING            |  |  |  |
| Drawn           | TS Checked VG       |  |  |  |
| Scale<br>Status | 1:200 @ A3 PLANNING |  |  |  |