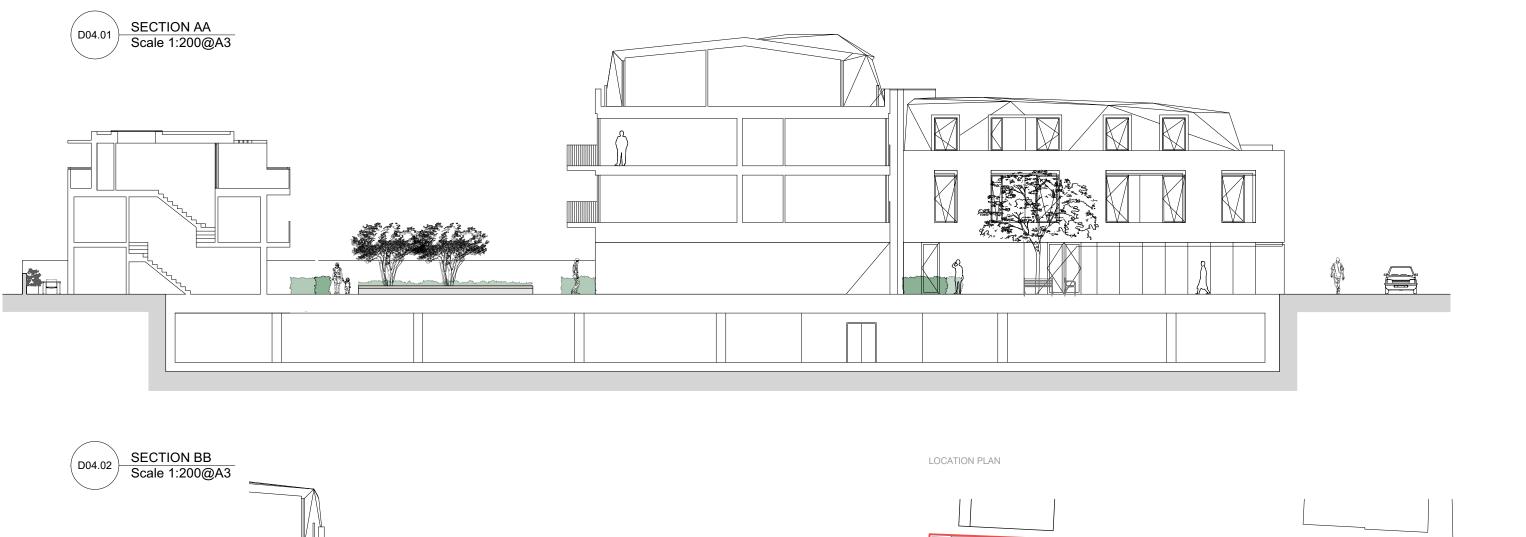

Bradley-Hole Schoenaich Landscape Architects

Greystone House Sudbrook Lane Richmond TW10 7AT +44 (0)20 8939 1749 info@bhsla.co.uk

| Project   | Hampton Hill    |
|-----------|-----------------|
| Client    | GreatPlanet LTD |
| Drg title | SECTIONS AA BB  |
| Drg nr    | 561.D.04        |
| Scale     | 1:200 @ A3      |
| Status    | PLANNING        |
| Drawn     | TS Checked VG   |