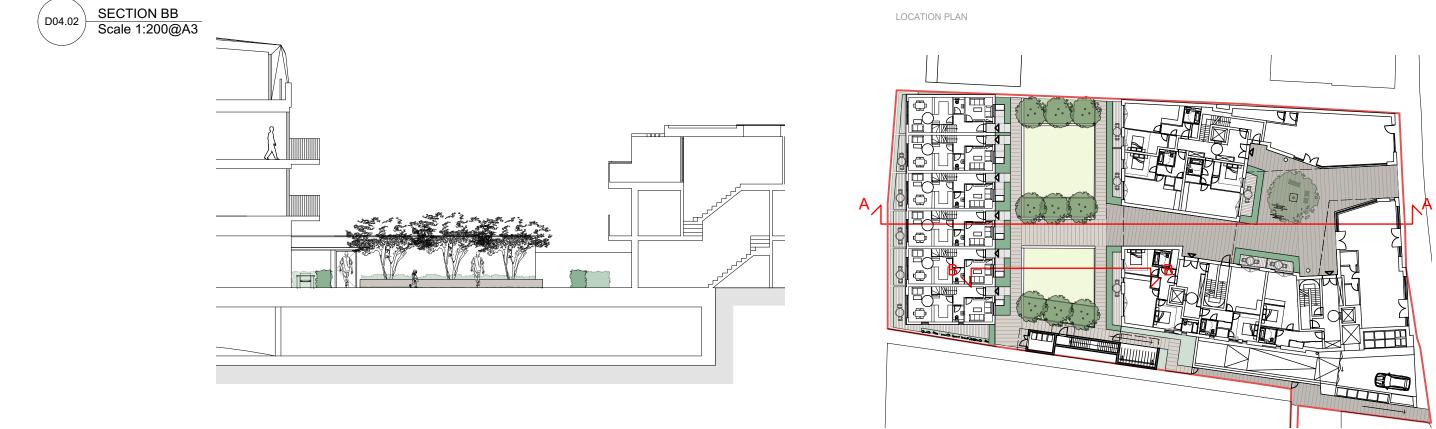

Bradley-Hole Schoenaich Landscape Architects

Greystone House Sudbrook Lane Richmond TW10 7AT +44 (0)20 8939 1749 info@bhsla.co.uk

| Project   | Hampton Hill    |
|-----------|-----------------|
| Client    | GreatPlanet LTD |
| Drg title | SECTIONS AA BB  |
| Drg nr    | 561.D.04        |
| Scale     | 1:200 @ A3      |
| Status    | PLANNING        |
| Drawn     | TS Checked VG   |