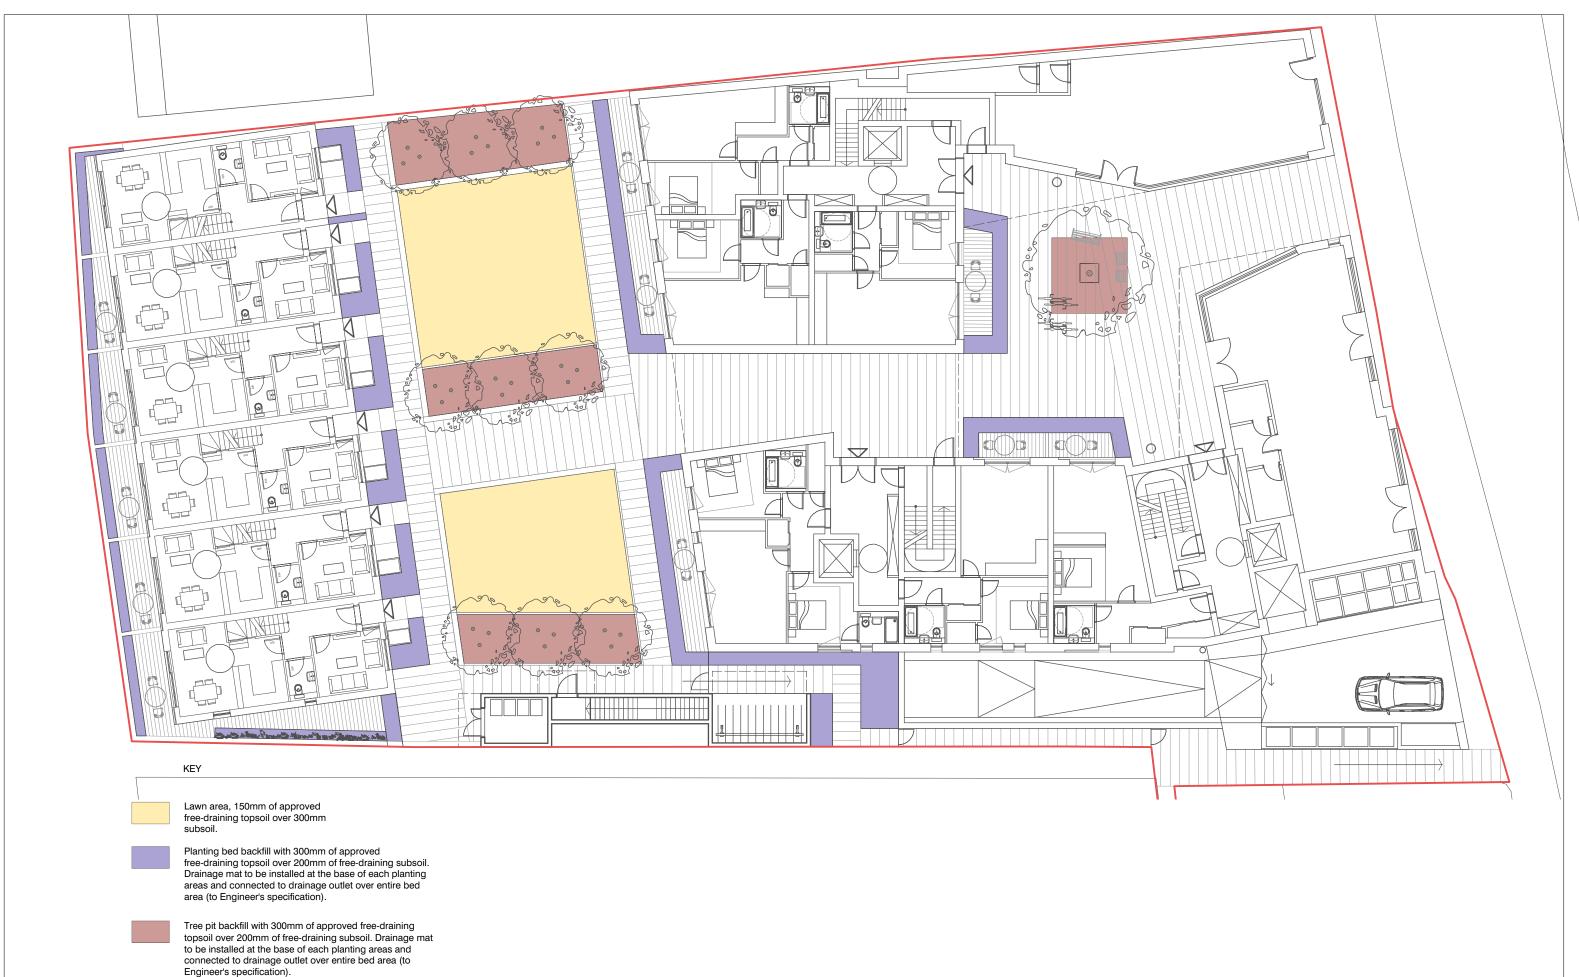

**Bradley-Hole Schoenaich** 

Greystone House Sudbrook Lane Richmond TW10 7AT +44 (0)20 8939 1749

|   | Project   | Hampton Hill    |  |  |  |  |
|---|-----------|-----------------|--|--|--|--|
|   | Client    | GreatPlanet LTD |  |  |  |  |
|   | Drg title | SOILING PLAN    |  |  |  |  |
|   | Drg nr    | 561.D.08        |  |  |  |  |
|   | Scale     | 1:200 @ A3      |  |  |  |  |
|   | Status    | PLANNING        |  |  |  |  |
|   | Drawn     | TS Checked VG   |  |  |  |  |
| Ī | •         |                 |  |  |  |  |