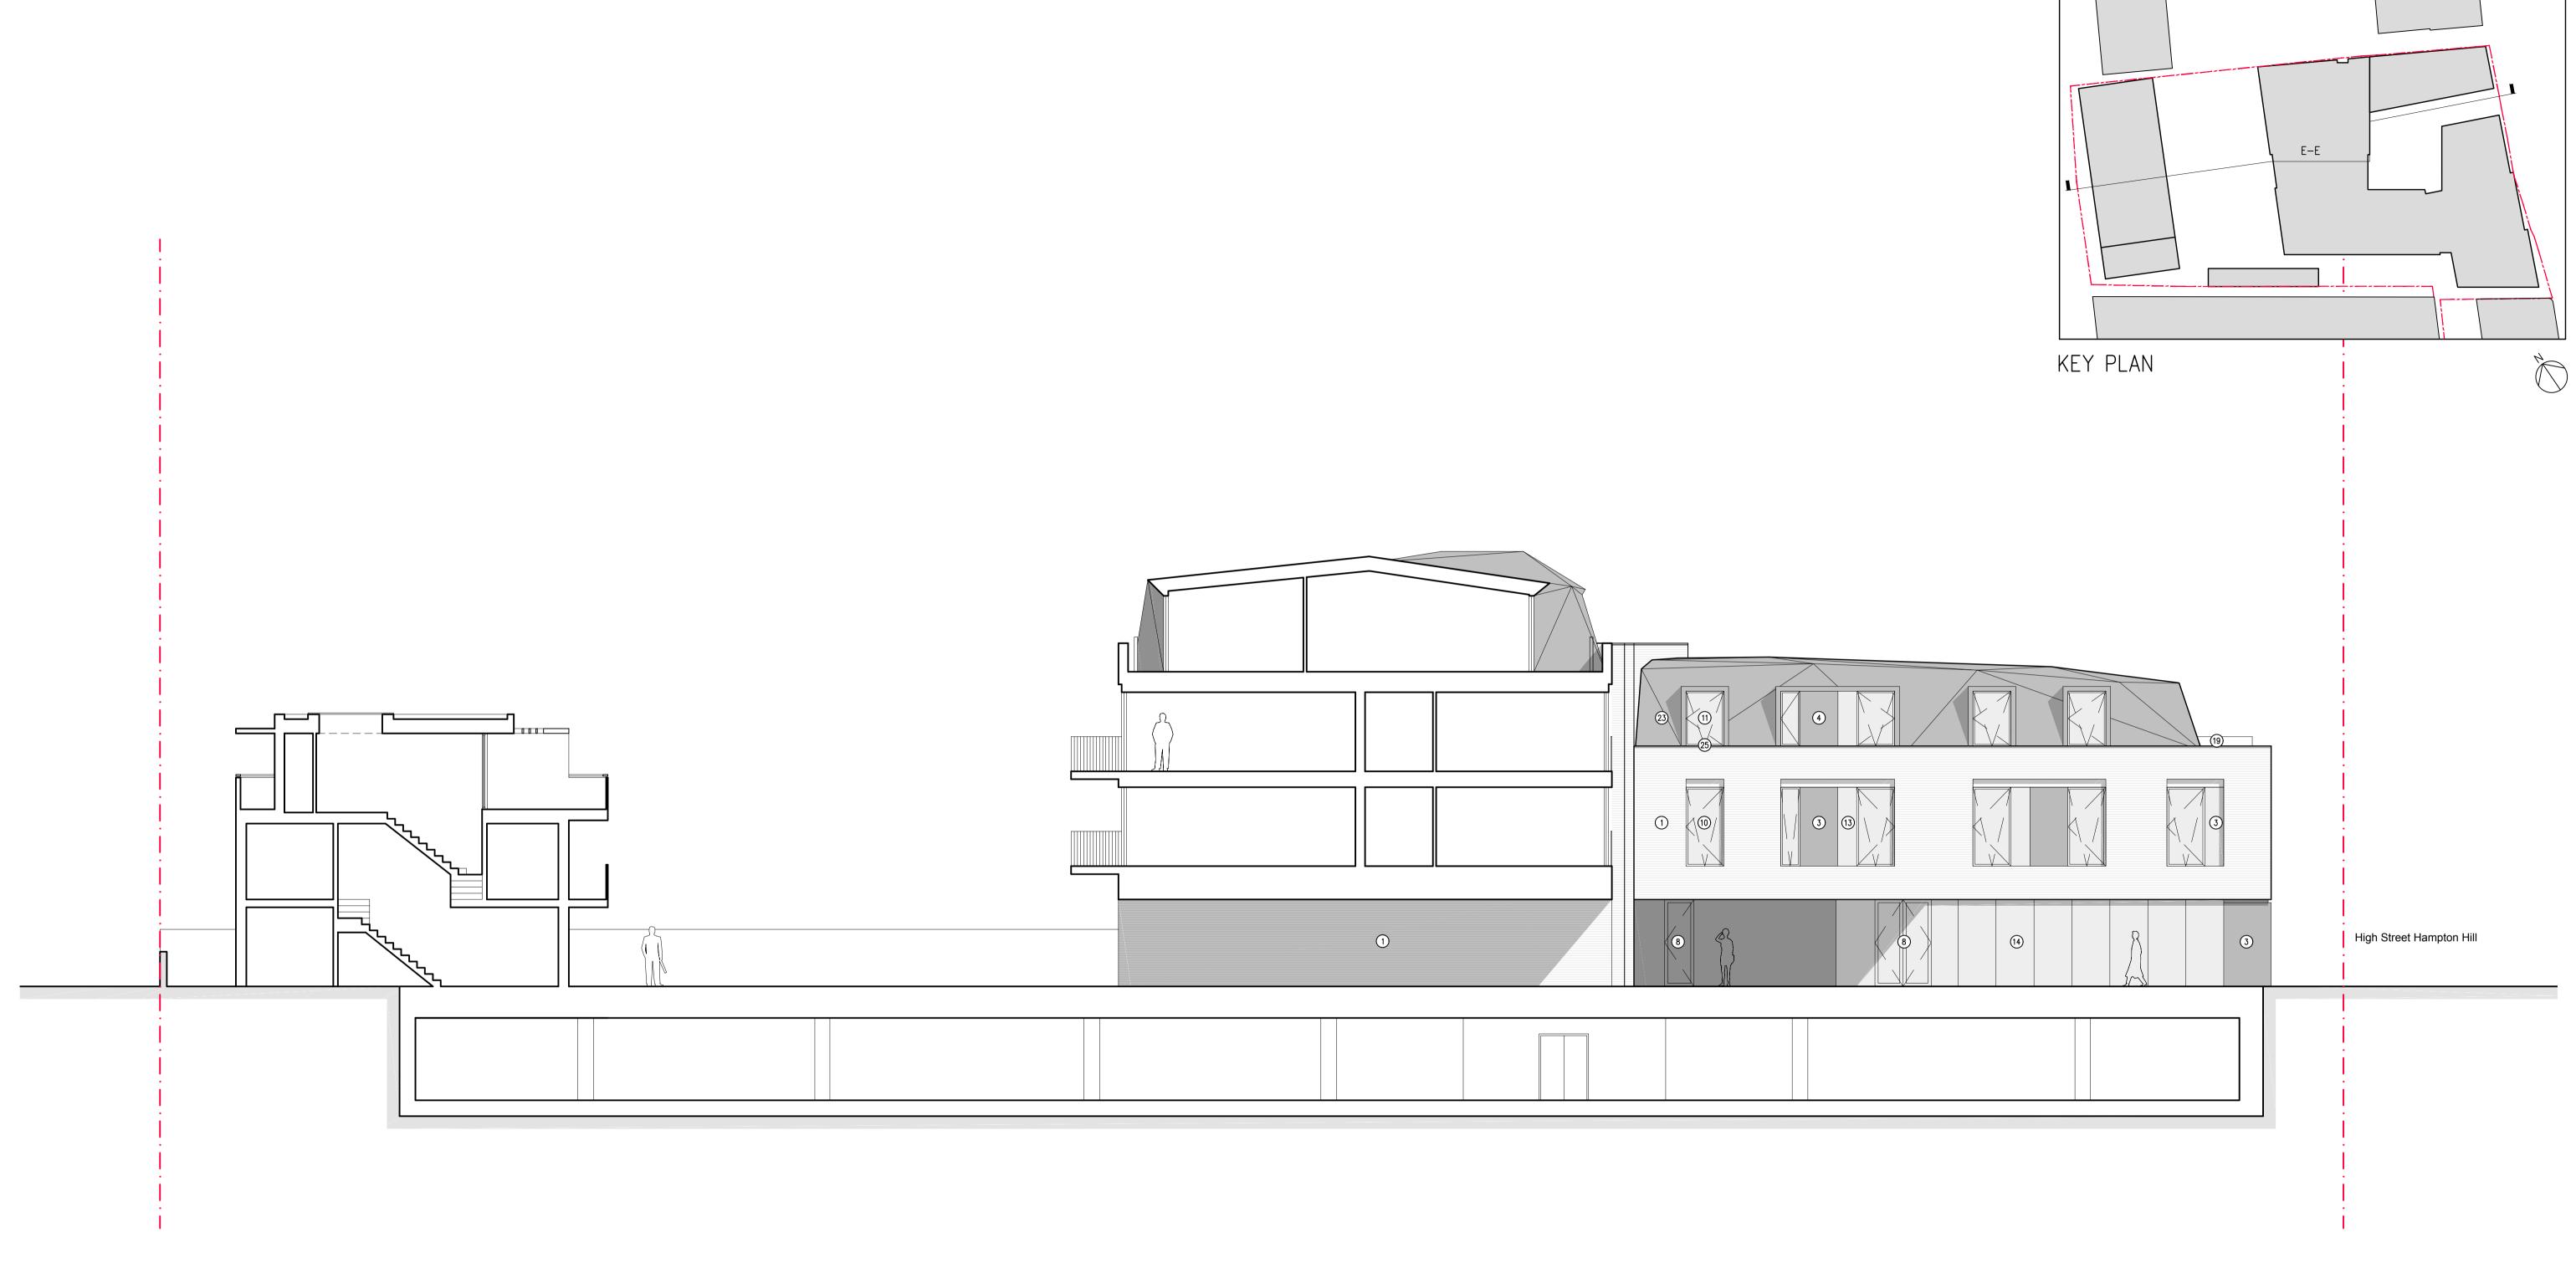

PROPOSED ELEVATION SECTION E — COURTYARD SOUTH ELEVATION

T(20)P00 SCALE: 1: 100 (A1)

## Material description:

① Yellow fair faced brick in stretcher bond. Final type / colour and mortar

White render

③ Cladding - TECU Classic Copper

5 Fixed louvered cladding - TECU Classic Copper (town houses)

6 Fixed louvered cladding - TECU Classic Copper (roof level)

Shopfront signage zone and cladding - TECU Bronze

colour subject of submission and approval by LPA

Cladding - TECU Classic Copper (roof level)

Doors & Windows:

8 Double glazed doors - Copper anodised aluminium frames

 Double glazed doors - Copper anodised aluminium frames (roof level) 10 Double glazed tilt and turn windows - Copper anodised aluminium frames

① Double glazed tilt and turn windows - Copper anodised aluminium (roof level) ② Double glazed sliding doors - Copper anodised aluminium frame

(3) Fixed frameless double glazed windows

14 Low ion toughened laminated shopfront glazing 15 Double glazed sliding rooflight lantern

31) Copper anodised roller shutter

Privacy Screens:

(6) Sliding louvred privacy screens - Copper anodised aluminium

32 Double glazed obscured windows - Copper anodised aluminium frames

33 Projecting window with opaque glazing panel and angled clear panel

17) Sliding louvered privacy screens - Copper anodised aluminium (roof level) (18) Opaque toughened laminated glass privacy screens

Balustrading:

19 Toughened laminated glass balustrades

20 Recessed balconies with copper coloured metal balustrades

② Juliet blaconies with copper coloured metal balustrades 22) Balcony, copper coloured metal balustrades - Tecu Classic Copper cladding

23 TECU Classic Copper cladding with integrated photovoltaics ② TECU Classic Copper cladding for town houses

25 TECU Classic Copper Flashing 26 Sedum green roof finish

Canopies and Soffits:

② Canopies - with white rendered fascias and soffits with

TECU Classic copper flashing and roofs Soffit to recessed balconies - white render

Terraces:

Stone ( Refer to landscape proposals)

30 Composite timber decking ( Refer to landscape proposals)