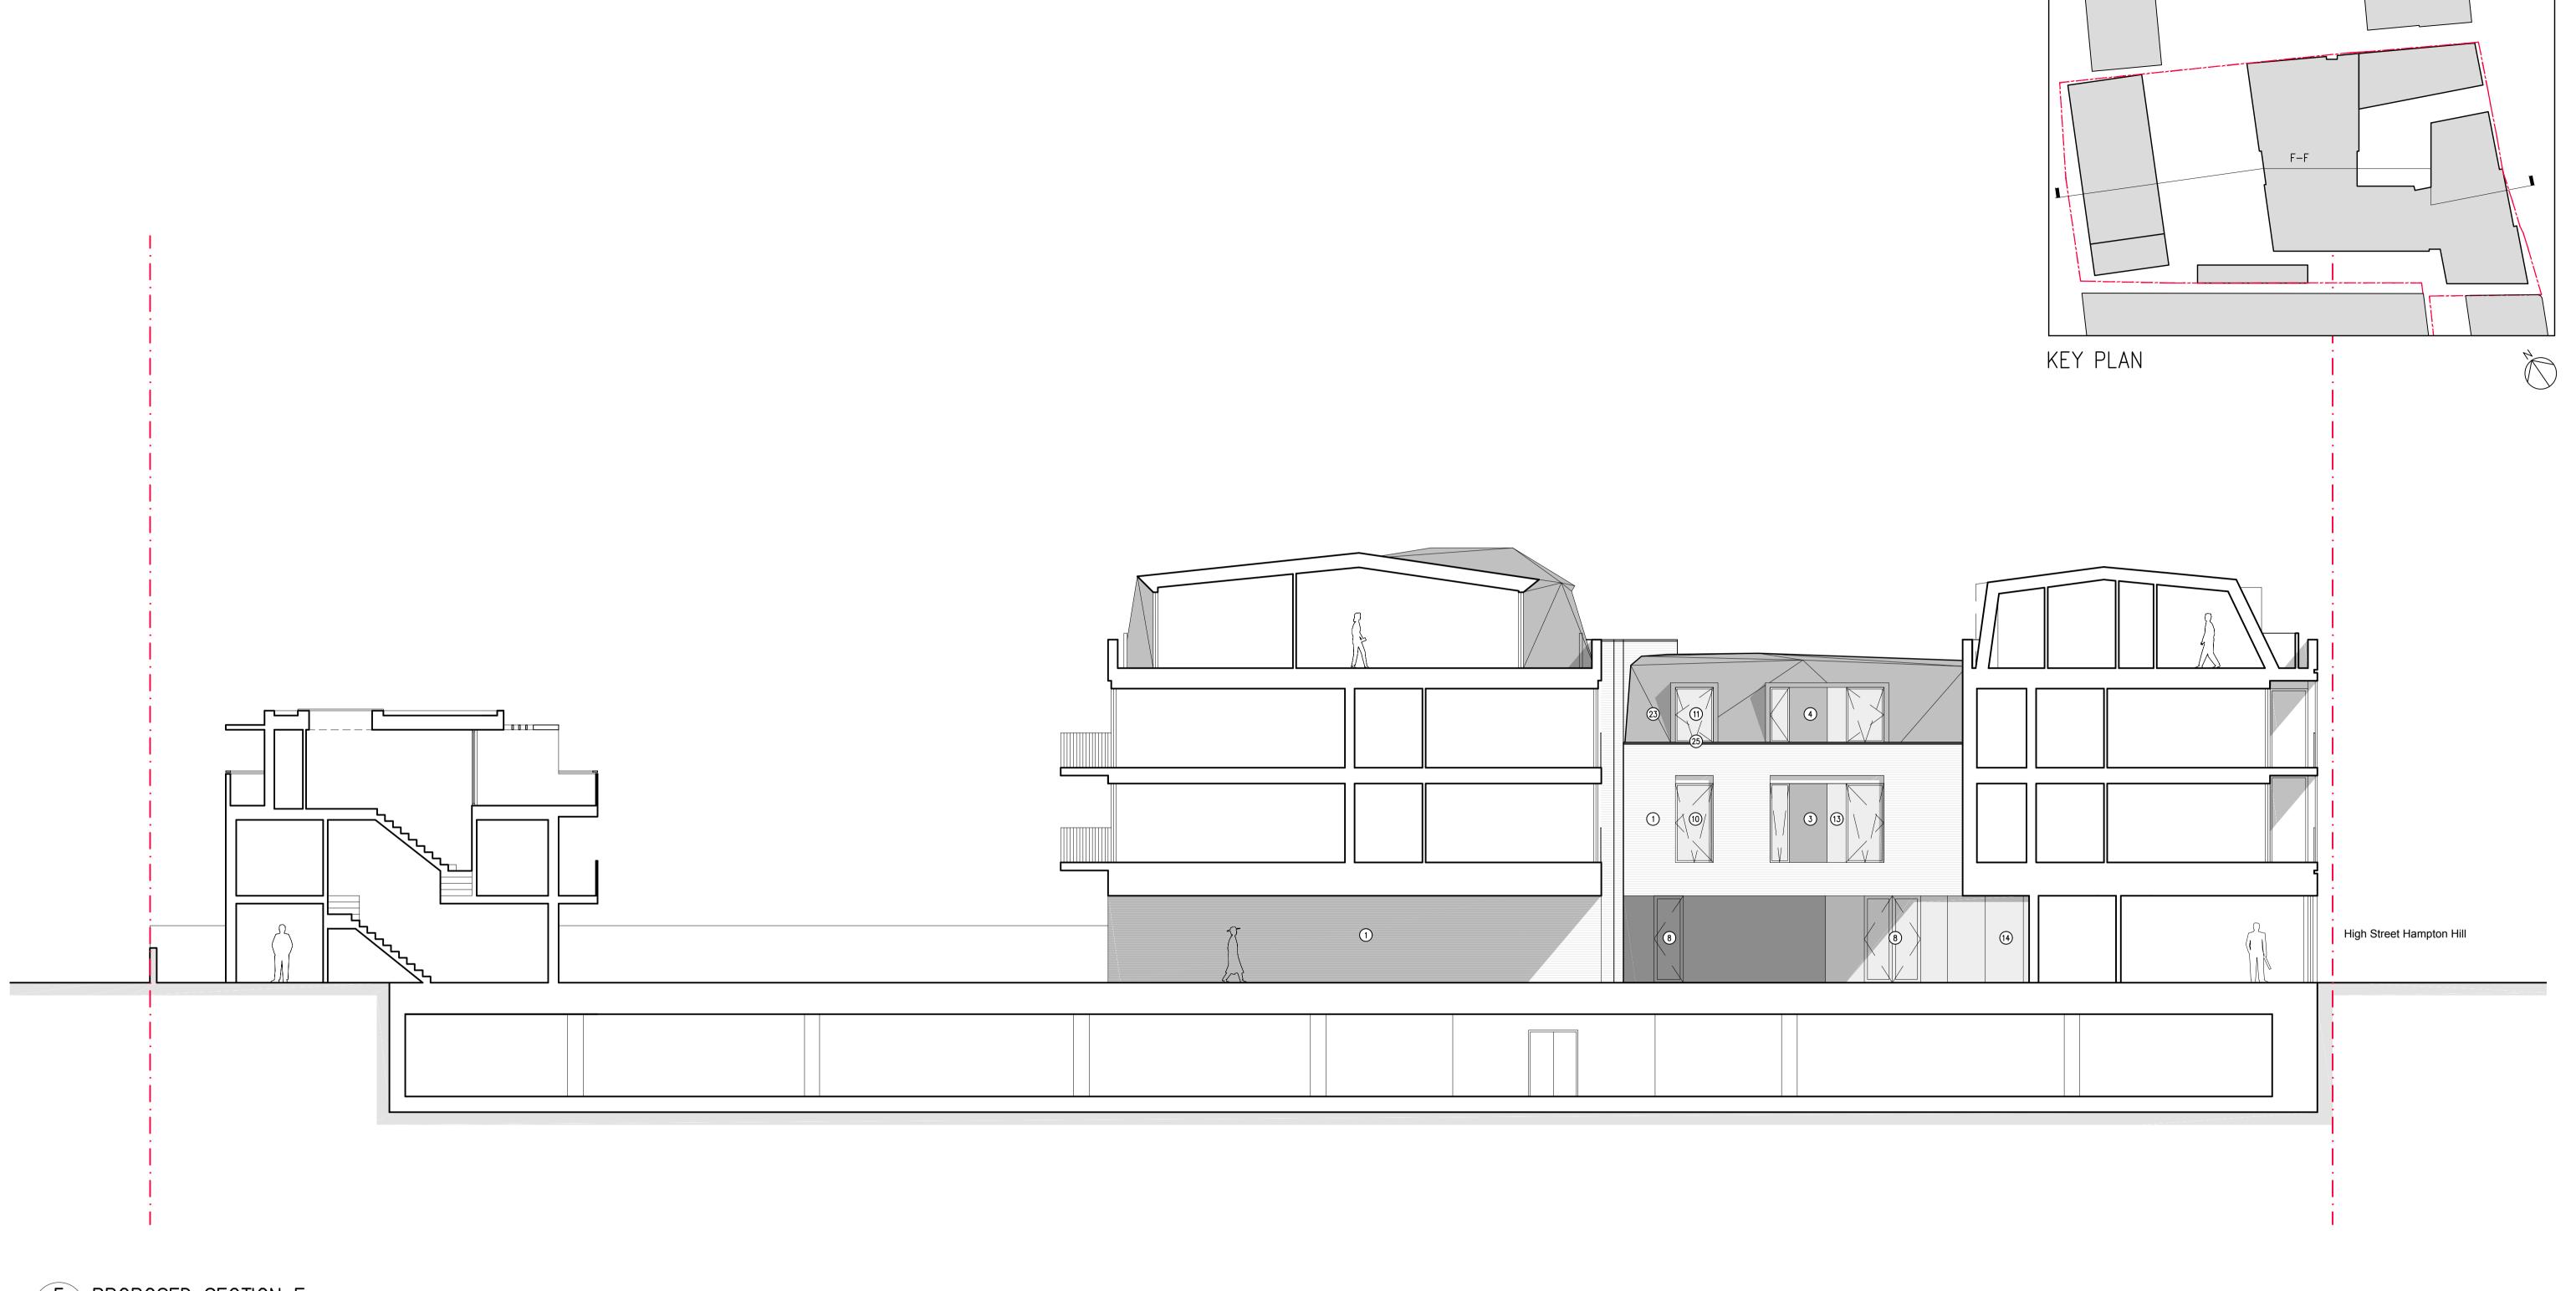

### Material description:

① Yellow fair faced brick in stretcher bond. Final type / colour and mortar

- colour subject of submission and approval by LPA White render
- ③ Cladding TECU Classic Copper
- Cladding TECU Classic Copper (roof level)
- 5 Fixed louvered cladding TECU Classic Copper (town houses)
- 6 Fixed louvered cladding TECU Classic Copper (roof level)
- Shopfront signage zone and cladding TECU Bronze

# Doors & Windows:

- 8 Double glazed doors Copper anodised aluminium frames
- Double glazed doors Copper anodised aluminium frames (roof level)
- 10 Double glazed tilt and turn windows Copper anodised aluminium frames
- 1) Double glazed tilt and turn windows Copper anodised aluminium (roof level) ② Double glazed sliding doors - Copper anodised aluminium frame
- (3) Fixed frameless double glazed windows
- 14 Low ion toughened laminated shopfront glazing
- Double glazed sliding rooflight lantern
- 31) Copper anodised roller shutter

- - 32 Double glazed obscured windows Copper anodised aluminium frames 33 Projecting window with opaque glazing panel and angled clear panel

## Privacy Screens:

- (16) Sliding louvred privacy screens Copper anodised aluminium
- 17) Sliding louvered privacy screens Copper anodised aluminium (roof level)
- (18) Opaque toughened laminated glass privacy screens
- Balustrading:
- 19 Toughened laminated glass balustrades
- ② Recessed balconies with copper coloured metal balustrades ② Juliet blaconies with copper coloured metal balustrades
- 22) Balcony, copper coloured metal balustrades Tecu Classic Copper cladding
- 23 TECU Classic Copper cladding with integrated photovoltaics ② TECU Classic Copper cladding for town houses
- ②5 TECU Classic Copper Flashing
- 26 Sedum green roof finish

## Canopies and Soffits:

- ② Canopies with white rendered fascias and soffits with
- TECU Classic copper flashing and roofs 28 Soffit to recessed balconies - white render

#### Terraces:

- Stone ( Refer to landscape proposals)
- 30 Composite timber decking ( Refer to landscape proposals)