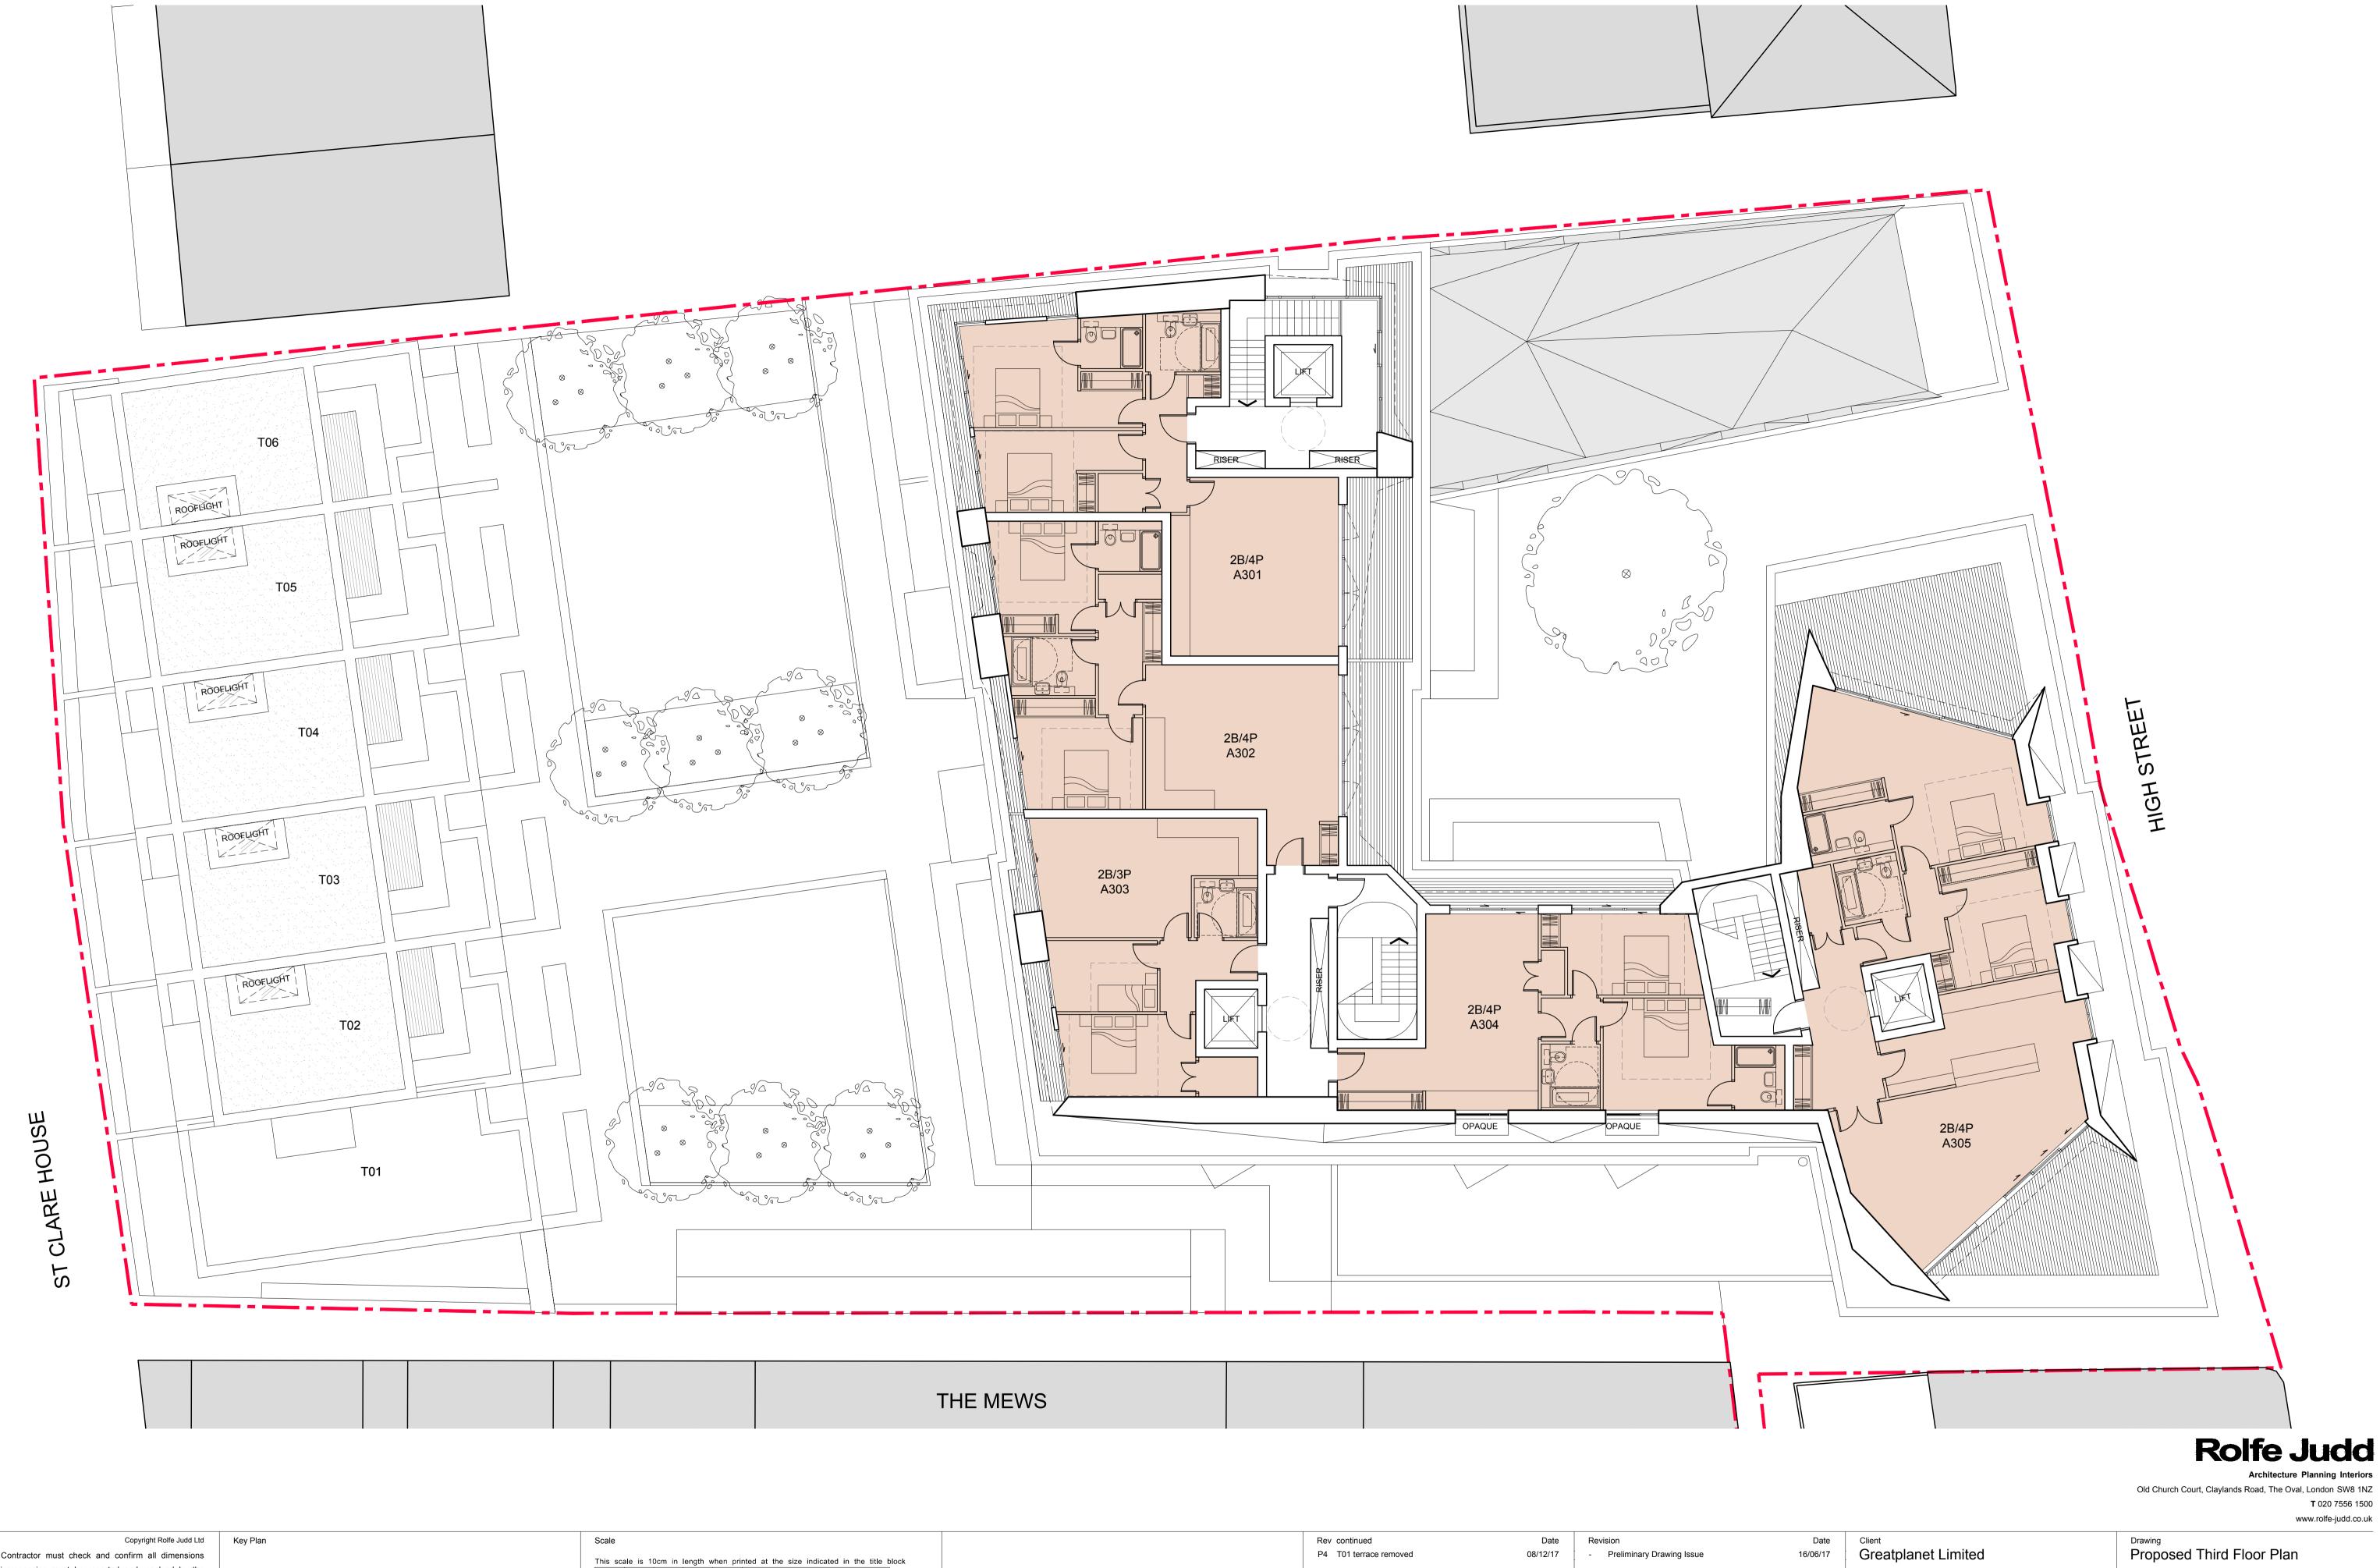

G:\5903\T\_Series\T20\T20P03

NOTES 1 The Contractor must check and confirm all dimensions This scale is 10cm in length when printed at the size indicated in the title block 2 All discrepancies must be reported and resolved by the Architect before works commence P5 Townhouse roof terraces omitted as LPA request 29/01/18 A Updated in line with comments & design 30/06/17 3 This drawing is not to be scaled B Preliminary Drawing Issue 19/07/17 North Point 4 All work and materials to be in accordance with current applicable Statutory Legislation and to comply with all relevant Codes of Practice and British Standards Project 63 - 71 High Street C Preliminary Issue 03/08/17 1:100 (A1) Jun 17 Planning 31/08/17 P1 Planning Issue Hampton Hill Job Number Drawing Number 10/11/17 P2 Terrace Extents 5903 T(20) P03 P3 Privacy Amendments 16/11/17