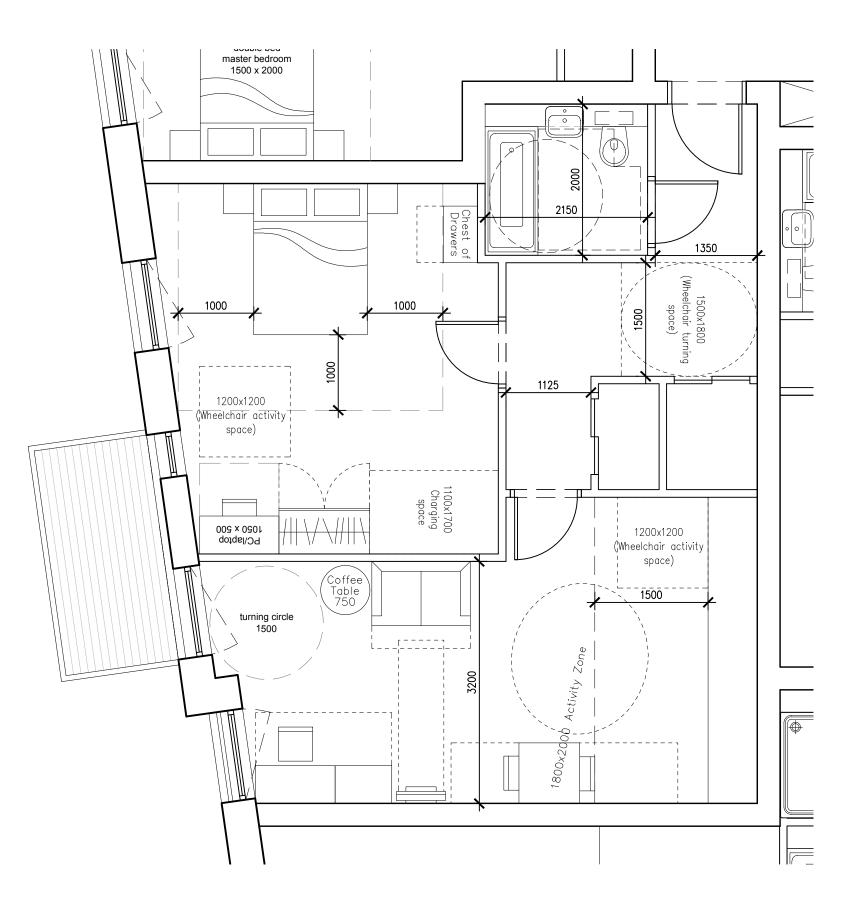

| NOTES Copyright Rolfe Judd Ltd                                                                                                                                           | Scale                                                                   | Rev continued Date | Revision Date                        | Client                                         | Drawing                                                                                                  |
|--------------------------------------------------------------------------------------------------------------------------------------------------------------------------|-------------------------------------------------------------------------|--------------------|--------------------------------------|------------------------------------------------|----------------------------------------------------------------------------------------------------------|
| 1 The Contractor must check and confirm all dimensions                                                                                                                   | This scale is 6cm in length when printed at the size shown in the title |                    | - Preliminary Drawing Issue 03/08/17 | Greatplanet Limited                            | Proposed Wheelchair Adaptable                                                                            |
| 2 All discrepancies must be reported and resolved by the<br>Architect before works commence                                                                              | 1 2 3 4 5 6cm                                                           |                    |                                      | 1                                              | Unit 104 & 204                                                                                           |
| 3 This drawing is not to be scaled                                                                                                                                       | North Point                                                             |                    |                                      | · · · · · · · · · · · · · · · · · · ·          |                                                                                                          |
| 4 All work and materials to be in accordance with current<br>applicable Statutory Legislation and to comply with all<br>relevant Codes of Practice and British Standards |                                                                         |                    |                                      | Project<br>63 - 71 High Street<br>Hampton Hill | Scale Date Status   1:50 (A3) Jul 17 Preliminary   Job Number Drawing Number Revision   5903 T(70)P02W - |
|                                                                                                                                                                          |                                                                         |                    |                                      |                                                | G:\5903\T_Series\T70\T70P02W                                                                             |