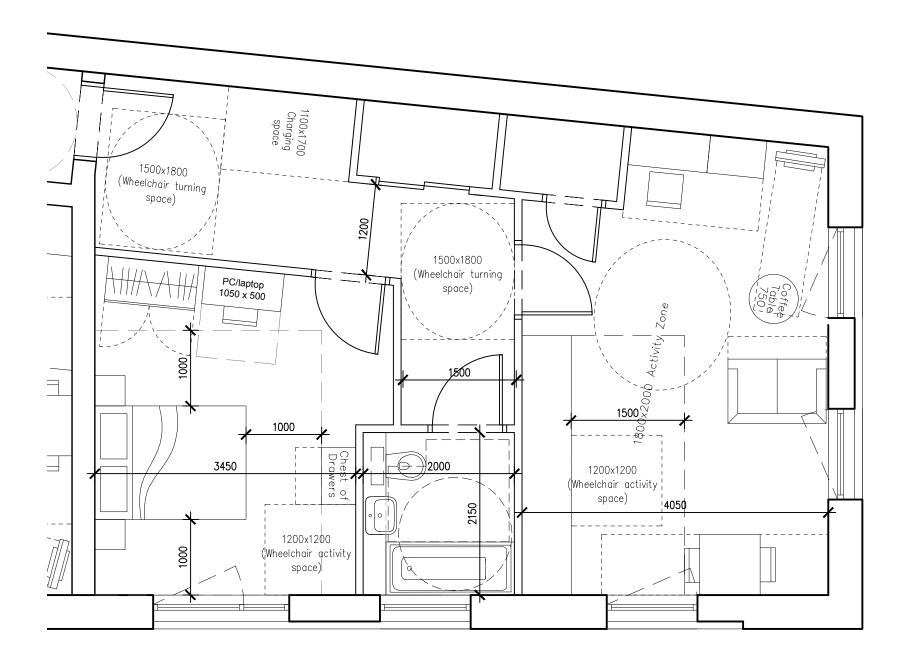

| Scale  This scale is 6cm in length when printed at the size shown in the title  0 1 2 3 4 5 6cm  North Point | Rev continued | Date | Date<br>03/08/17 | Client Greatplanet Limited                     | Proposed Wheelchair Adaptable Unit 101                     |          |                                |
|--------------------------------------------------------------------------------------------------------------|---------------|------|------------------|------------------------------------------------|------------------------------------------------------------|----------|--------------------------------|
|                                                                                                              |               |      |                  | Project<br>63 - 71 High Street<br>Hampton Hill | Scale 1:50 (A3)  Job Number Di  5903 T  G:(5903)T Series\T | (70)P01W | Status Preliminary  Revision - |