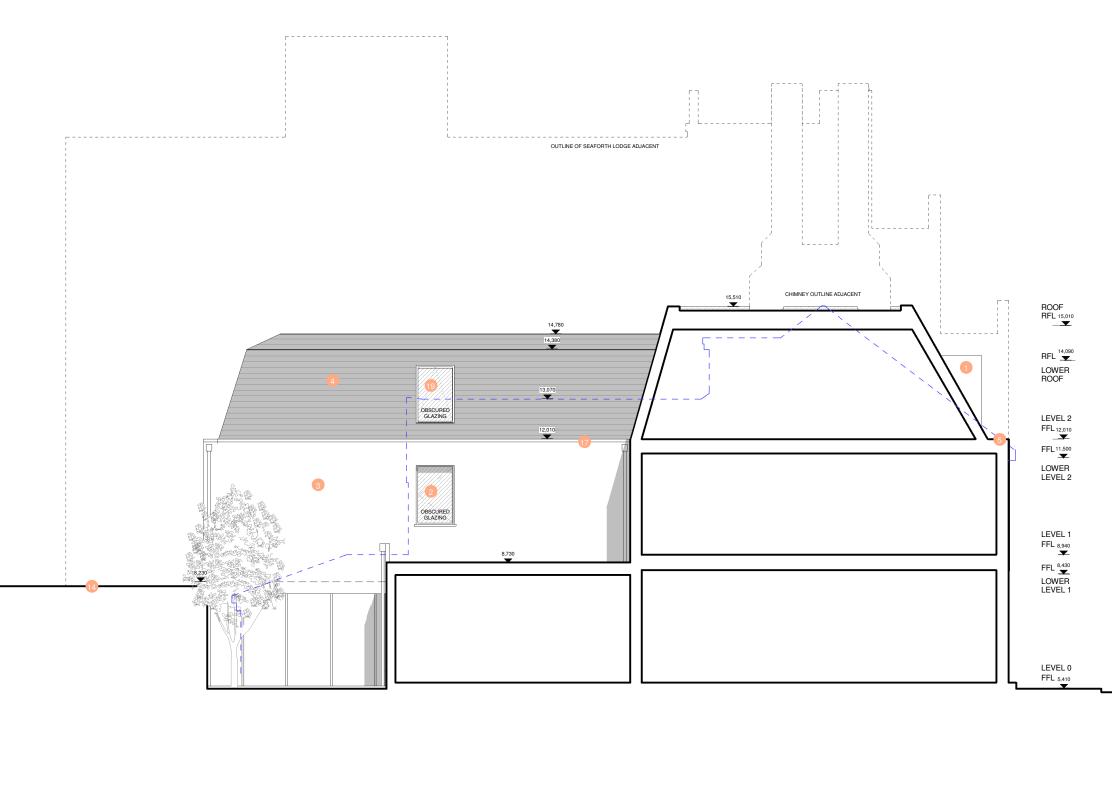

EXISTING WEST ELEVATION

THIS DOCUMENT IS @ ARCHITECTURE INITIATIVE LTD.ALL DIMENSIONS ARE TO BE CHECKED ONSITE PRIOR TO COMMENCIMENT OF WORKS. ARCHITECTURE INITIATIVE TO BE NOTIFIED OF ANY DISCREPANCIES DO NOT SCALE FROM THIS DRAWING.

| 1:200    |                                                                   |      |             |          |   |  |
|----------|-------------------------------------------------------------------|------|-------------|----------|---|--|
| 0        | 2                                                                 | 1    | 4           | 6        | 8 |  |
| KEY      |                                                                   |      |             |          |   |  |
| <u> </u> | _                                                                 | APPL | ICATION BOL | JNDARY   |   |  |
|          | EXISTING BUILDING OUTLINE                                         |      |             |          |   |  |
|          |                                                                   | ROSE | HOUSE OUT   | EOUTLINE |   |  |
|          | PROPOSED SLATE TILED ROOF TO MATCH EXISTING                       |      |             |          |   |  |
| 1        | NEW ALUMINUM DORIMER WINDOWS TO SECOND<br>FLOOR RESIDENTIAL UNITS |      |             |          |   |  |
| 2        | NEW ALUMINUM WINDOWS                                              |      |             |          |   |  |
| 3        | RENDERED FINISH (COLOUR TBC)                                      |      |             |          |   |  |
| 4        | SLATE TILED ROOF TO MATCH EXISTING                                |      |             |          |   |  |
| 5        | PARAPET HEIGHT TO MATCH NEIGHBOURING<br>PROPERTIES                |      |             |          |   |  |
| 6        | GRADE II LISTED ROSE COTTAGE                                      |      |             |          |   |  |
| 7        | PINK RENDERED FINISH                                              |      |             |          |   |  |
| 8        | NEW RESIDENTIAL ENTRANCE TO UNITS 1-7                             |      |             |          |   |  |
| 9        | DARK RED BRICKWORK TO SEAFORTH                                    |      |             |          |   |  |
| 10       | EXISTING SIGNAGE TO COMMERCIAL UNITS AT<br>GROUND FLOOR           |      |             |          |   |  |
| 1        | ACCESS GATE TO SHARED BIN AND BIKE STORE                          |      |             |          |   |  |
| 12       | EXISTING TRADITIONAL BRICK CHIMNEY STACK TO BE RETAINED           |      |             |          |   |  |
| 13       | 6 STOREY NEIGHBOURING PROPERTY - SEAFORTH<br>LODGE                |      |             |          |   |  |
| 14       | SINGLE STOREY GARAGE TO THE REAR OF THE SITE                      |      |             |          |   |  |
| 15       | CANOPY TO COMMERCIAL UNITS AT GROUND FLOOR                        |      |             |          |   |  |
| 16       | NEW BOUNDARY WALL                                                 |      |             |          |   |  |
| 17       | METAL COPING TO PARAPET WALL                                      |      |             |          |   |  |
| 18       | SOLIDER COURSE BRICK DETAIL                                       |      |             |          |   |  |
| 19       | NEW ALUMINUM ROOFLIGHTS TO RESIDENTIAL UNITS                      |      |             |          |   |  |