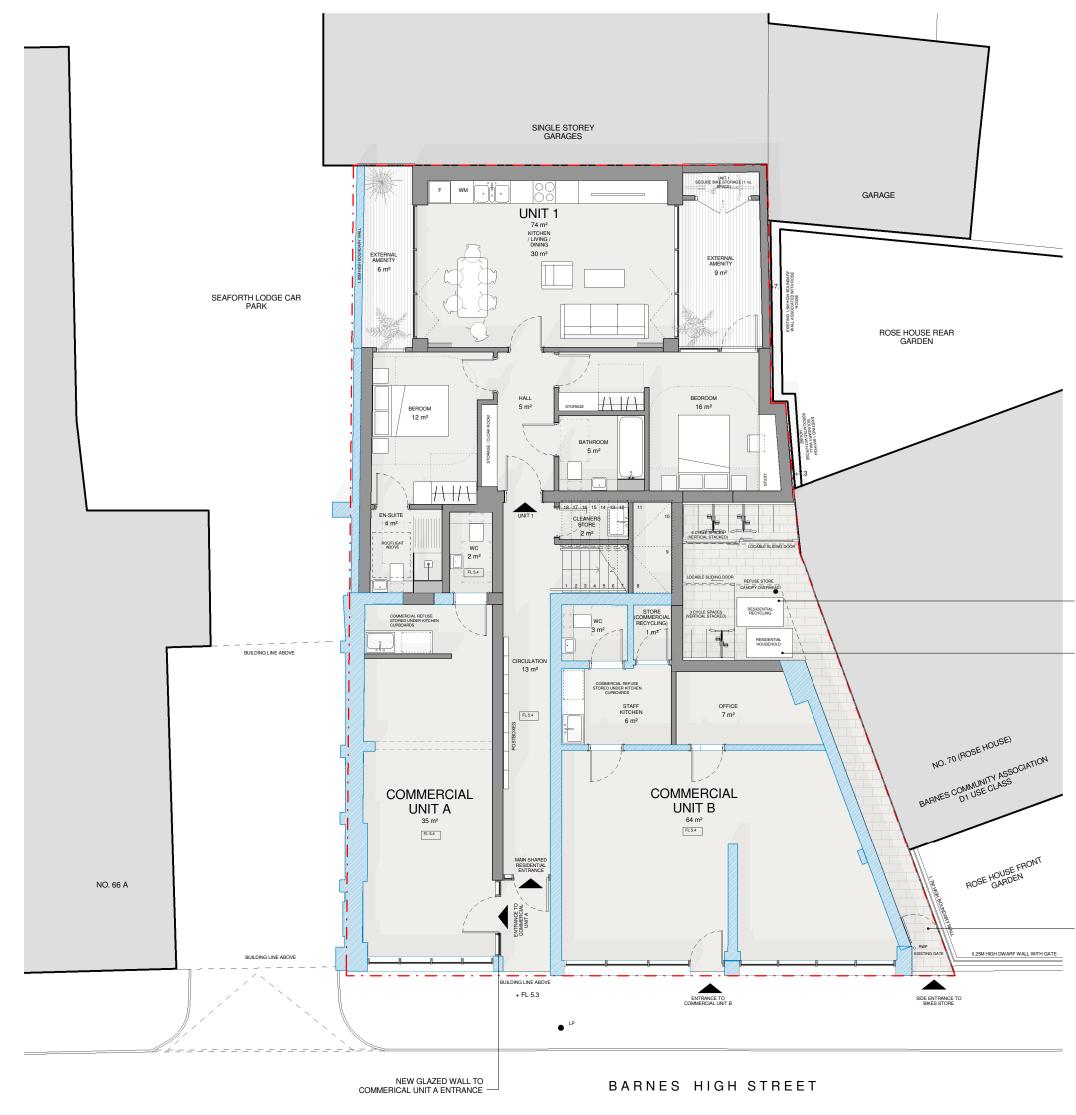

| THIS DOCUMENT IS & ARCHITECTURE INITIATIVE L'IDALL DIMENSIONS ARE TO BE CHECKED<br>NOISTE PRIOT TO COMMENDATO F WORKS. ARCHITECTURE INITIATIVE TO BE NOTIFIED<br>OF ANY DISCREPANCIES. DO NOT SCALE FROM THIS DRAWING. |   |   |   |  |   |   |   |
|------------------------------------------------------------------------------------------------------------------------------------------------------------------------------------------------------------------------|---|---|---|--|---|---|---|
| 1:100                                                                                                                                                                                                                  |   |   |   |  |   |   |   |
| 0                                                                                                                                                                                                                      | 1 | 1 | 2 |  | 3 | 4 | 7 |
|                                                                                                                                                                                                                        |   |   |   |  |   |   |   |
| KEY                                                                                                                                                                                                                    |   |   |   |  |   |   |   |
| APPLICATION BOUNDARY                                                                                                                                                                                                   |   |   |   |  |   |   |   |
|                                                                                                                                                                                                                        |   |   |   |  |   |   |   |

ENTRANCE / ACCESS ROUTE

\_

FFL 5.00 FINISH FLOOR LEVEL

+ 5.00 SPOT HEIGHTS HOPPER HOPPER

LAMP POST

WM WASHING MACHINE

DW DISH WASHER

EXISTING STRUCTURE

PROPOSED STRUCTURE

KEY PLAN

LP

| - | COMMUNAL HOUSEHOLD WASTE REFUSE:          |  |  |  |  |  |
|---|-------------------------------------------|--|--|--|--|--|
|   | 660 Litre - 1190 (H) X 1220 (W) X 770 (D) |  |  |  |  |  |

- COMMUNAL RECYCLING

770Litre - 1360 (H) x 1220 (W) x 770 (D)

note: These are based on policy 1.3.2 , 1.4.2 and 3.2 of the refuse and recycling storage requirements SPD

| Unit Type               | Name   | Area              | Unit Size |
|-------------------------|--------|-------------------|-----------|
|                         |        |                   |           |
| Residential             | UNIT 1 | 75 m <sup>2</sup> | 2B4P      |
|                         |        |                   |           |
| Unit Type               | Name   | Area              | Unit size |
| Unit Type               | Name   | Area              | Unit size |
| Unit Type<br>Commercial | Name   | Area              | Unit size |

- EXISTING GATE TO ACCOMMODATE WIDTH OF WHEELIE BINS MIN 770MM