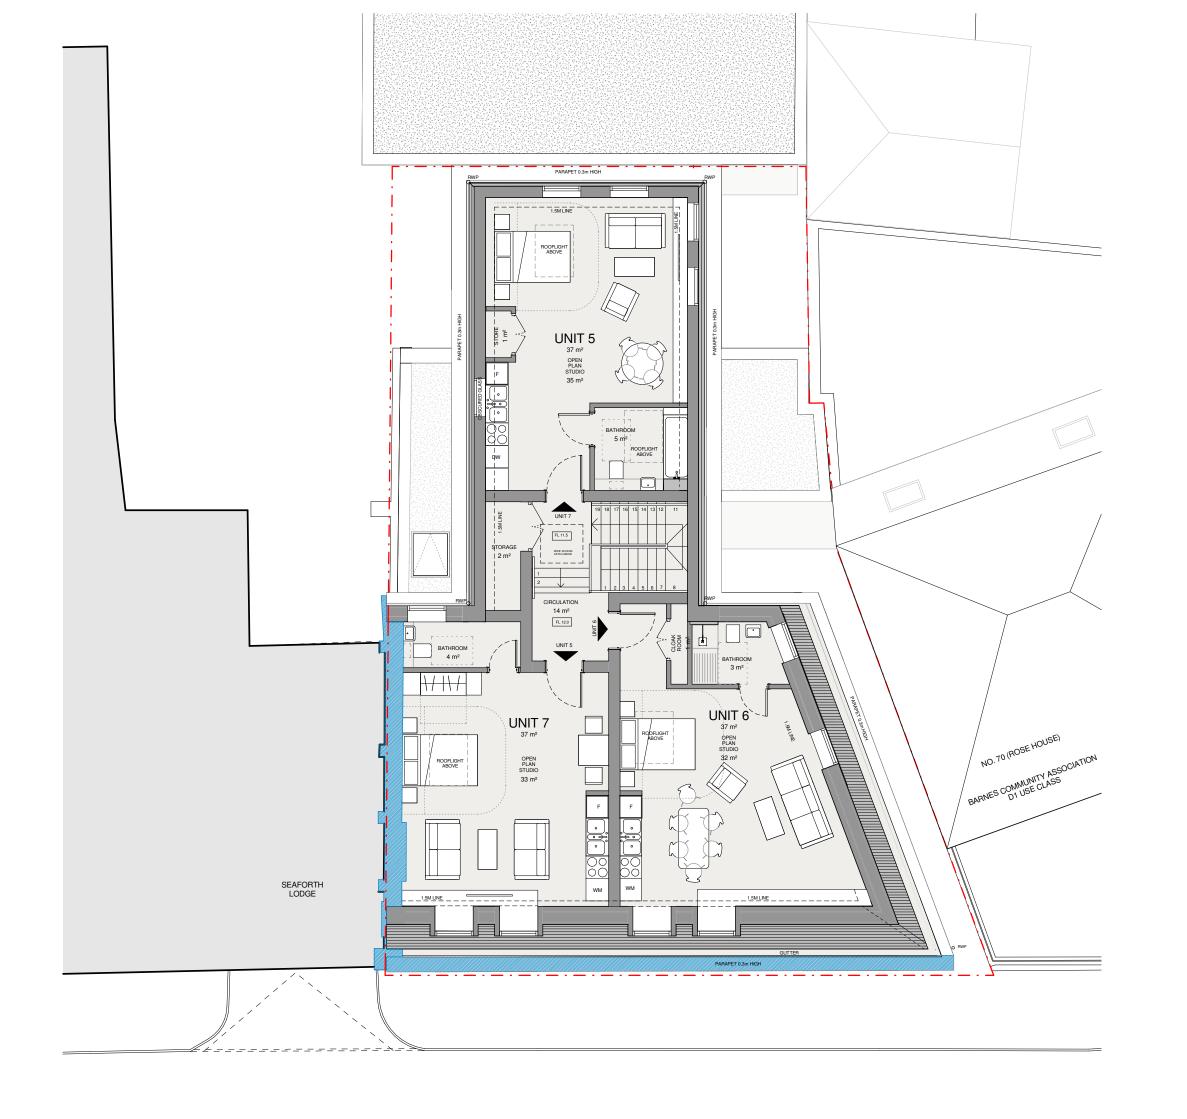

## **KEY PLAN**

| Onit Type   | Hunne  | Aicu              | OTTIL OILC |
|-------------|--------|-------------------|------------|
|             |        |                   |            |
| LEVEL 0     |        |                   |            |
| Residential | UNIT 1 | 75 m²             | 2B4P       |
| Level 1     |        |                   |            |
| Residential | UNIT 2 | 52 m²             | 1B2P       |
| Residential | UNIT 3 | 62 m²             | 2B3P       |
| Residential | UNIT 4 | 51 m <sup>2</sup> | 1B2P       |
| Level 2     | •      | •                 | •          |
| Residential | UNIT 5 | 37 m²             | Studio     |
| Residential | UNIT 6 | 37 m²             | Studio     |
| Residential | UNIT 7 | 37 m²             | Studio     |

PROJECT 67-69 BARNES HIGH STREET

DRAWING TITLE PROPOSED LEVEL 2 FLOOR PLAN

DATE SEPT 17 SCALE 1:100 @A3

STATUS PLANNING

JOB NUMBER AI - 2296

DRAWING NUMBER BRN - 102