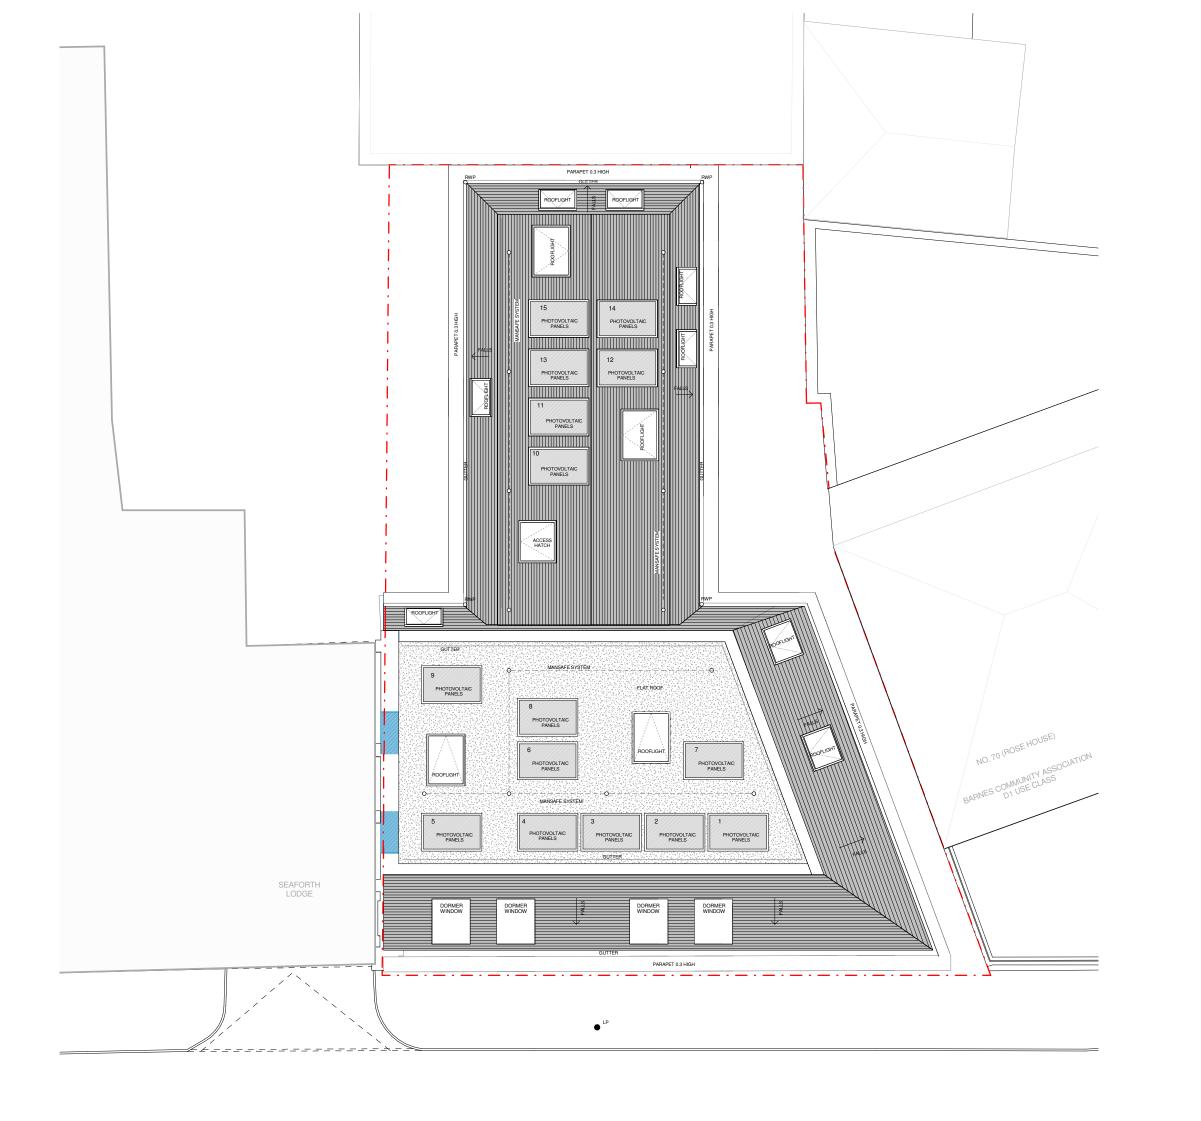

1:100

- 1

- - APPLICATION BOUNDARY

---- MANSAFE CLIPPING POINTS

PHOTOVOLTAIC PANEL

HOPPER HOP

EXISTING STRUCTURE

PROPOSED STRUCTURE

SLATE TILED ROOF TO MATCH EXISTING

A DRAWING UPDATED FOLLOWING 20/03/18 J
COMMENTS

REVISION NOTE DATE DRAW

PROJECT 67-69 BARNES HIGH STREET

DRAWING TITLE PROPOSED ROOF PLAN

DATE SEPT 17 SCALE 1:100 @A3

DRAWN JH

STATUS PLANNING

JOB NUMBER AI - 2296

DRAWING NUMBER BRN - 103

REV A