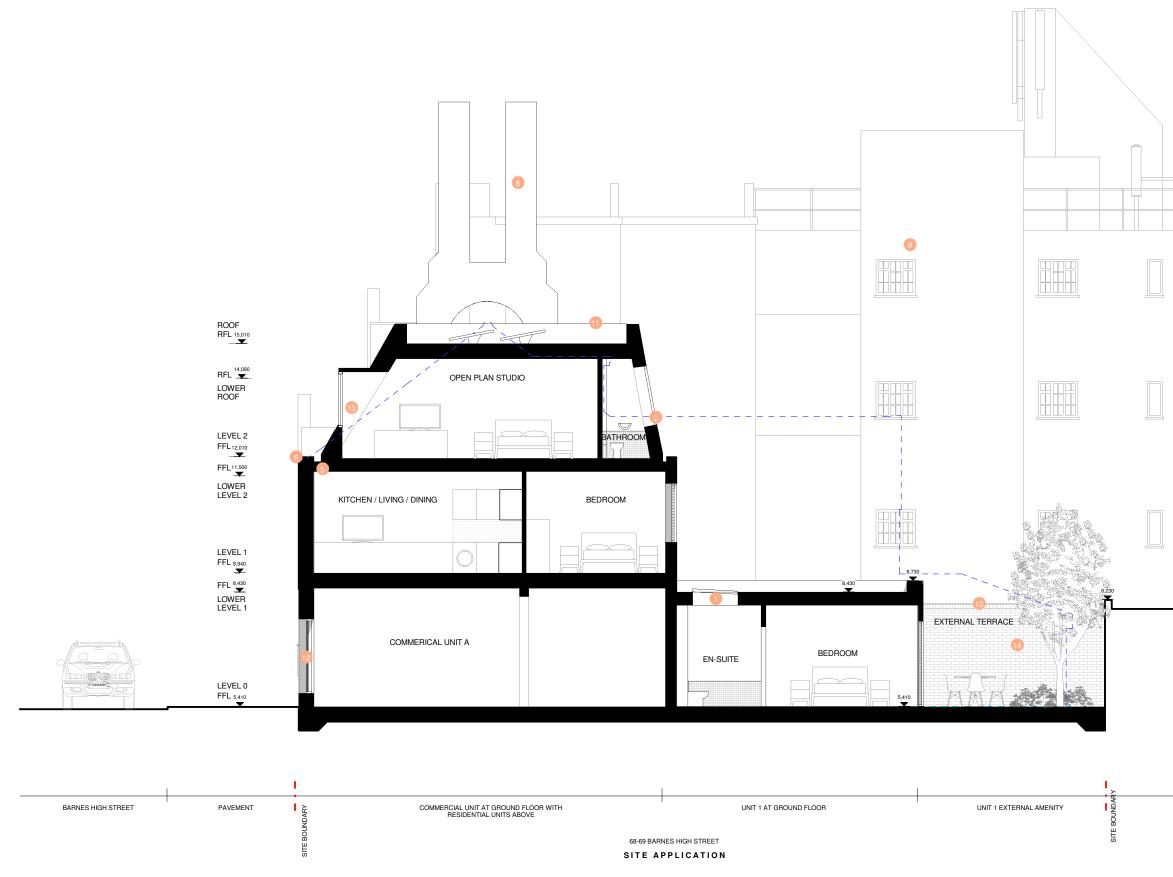

SECTION AA

THIS DOCUMENT IS @ ARCHITECTURE INITIATIVE LTD ALL DIMENSIONS ARE TO BE CHECKED ONSITE PRIOR TO COMMENCIMENT OF WORKS. ARCHITECTURE INITIATIVE TO BE NOTIFIED OF ANY DISCREPANCIES DO NOT SCALE FROM THIS DRAWING.

| 1:100                     |                                                                     |                             |           |            |    |  |  |  |  |  |
|---------------------------|---------------------------------------------------------------------|-----------------------------|-----------|------------|----|--|--|--|--|--|
| 0                         | 1                                                                   | -                           | 2         | 3          | 4  |  |  |  |  |  |
|                           |                                                                     |                             |           |            |    |  |  |  |  |  |
| KEY                       |                                                                     |                             |           |            |    |  |  |  |  |  |
|                           |                                                                     |                             |           |            |    |  |  |  |  |  |
| APPLICATION BOUNDARY      |                                                                     |                             |           |            |    |  |  |  |  |  |
| EXISTING BUILDING OUTLINE |                                                                     |                             |           |            |    |  |  |  |  |  |
|                           |                                                                     |                             |           |            |    |  |  |  |  |  |
|                           |                                                                     |                             |           |            |    |  |  |  |  |  |
| 1                         | NEW ALUMINUM ROOFLIGHTS                                             |                             |           |            |    |  |  |  |  |  |
| 2                         | NEW ALUMINUM DOUBLE GLAZED WINDOWS                                  |                             |           |            |    |  |  |  |  |  |
| 3                         | RENDERED FINISH (COLOUR TBC)                                        |                             |           |            |    |  |  |  |  |  |
| 4                         | NEW SLATE TILED ROOF TO MATCH EXISTING                              |                             |           |            |    |  |  |  |  |  |
| 5                         | CONC                                                                | EALED                       | GUTTER BE | HIND PARAP | ET |  |  |  |  |  |
| 6                         | PARAPET HEIGHT TO MATCH NEIGHBOURING<br>PROPERTIES                  |                             |           |            |    |  |  |  |  |  |
| 7                         | ACCESS GATE TO SHARED BIN AND BIKE STORE<br>FROM BARNES HIGH STREET |                             |           |            |    |  |  |  |  |  |
| 8                         | EXISTING TRADITIONAL BRICK CHIMNEY STACK<br>TO BE RETAINED          |                             |           |            |    |  |  |  |  |  |
| 9                         | 6 STOREY NEIGHBOURING PROPERTY -<br>SEAFORTH LODGE                  |                             |           |            |    |  |  |  |  |  |
| 10                        | SINGLE STOREY GARAGE TO THE REAR OF THE SITE                        |                             |           |            |    |  |  |  |  |  |
| 1                         | PHOTO                                                               | PHOTOVOLTAIC PANELS         |           |            |    |  |  |  |  |  |
| 12                        | GLAZED WINDOWS TO GROUND FLOOR<br>COMMERCIAL UNITS                  |                             |           |            |    |  |  |  |  |  |
| 13                        | SOLDI                                                               | SOLDIER COURSE BRICK DETAIL |           |            |    |  |  |  |  |  |
| 14                        | NEW E                                                               | NEW BOUNDARY WALL           |           |            |    |  |  |  |  |  |
| 15                        | NEW DORMER WINDOW                                                   |                             |           |            |    |  |  |  |  |  |