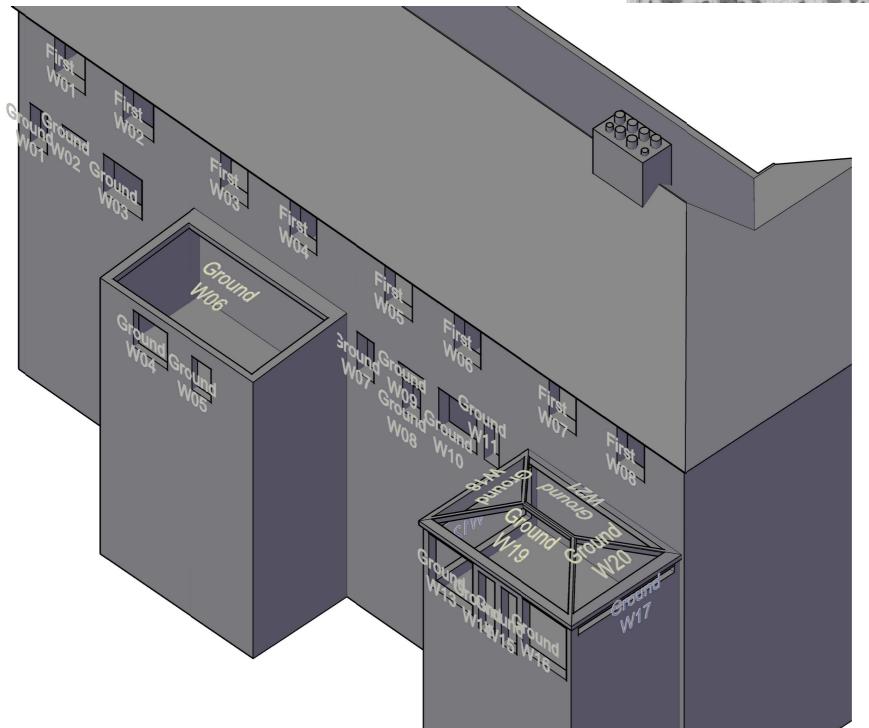

### EB7 Ltd

Site Photographs Ordnance Survey

Project The Stag Brewery SW14 7ET London

> 11-13 Watney Road Window Map

Drawn AA Checked -Date 29/01/2018 Rel no. 07

Drawing no.

Sources of information

### EB7 Ltd

Site Photographs Ordnance Survey

Project The Stag Brewery SW14 7ET London

> 11-13 Watney Road Window Map

Drawn AA Checked -
Date 29/01/2018 Rel no. 07

Drawing no.

Sources of information