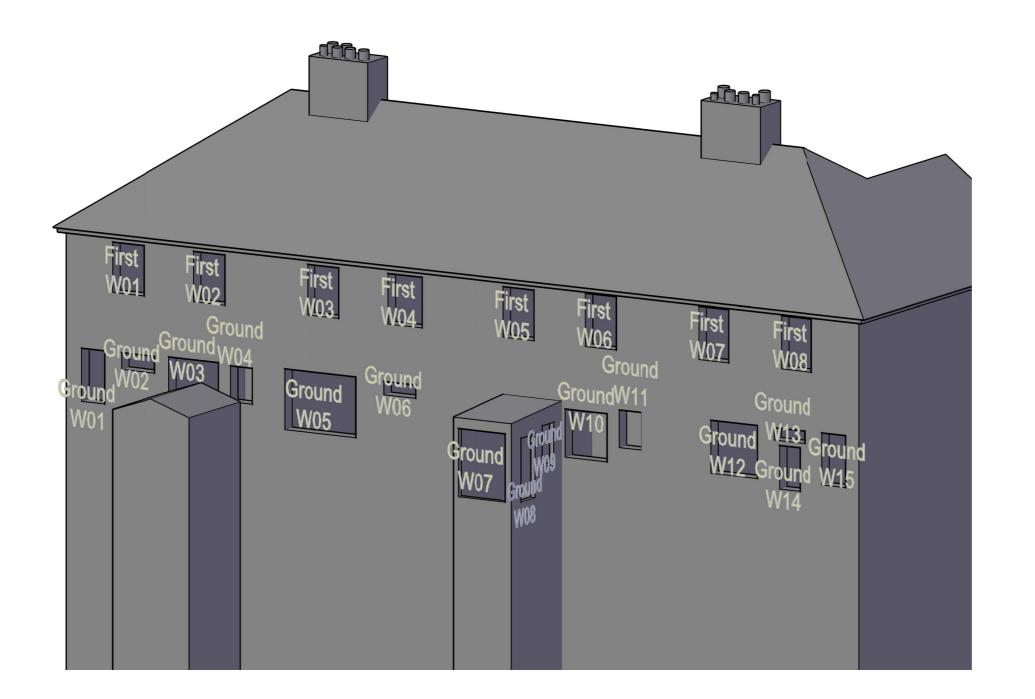

## EB7 Ltd

Site Photographs Ordnance Survey

tle 67 Lower Richmond Road Window Map

| Drawn | AA         | Checked |    |
|-------|------------|---------|----|
| Date  | 29/01/2018 | Rel no. | 07 |

Drawing no.

## EB7 Ltd

Site Photographs Ordnance Survey

Project The Stag Brewery SW14 7ET London

> 67 Lower Richmond Road Window Map

Drawn AA Checked -Date 29/01/2018 Rel no. 07

Drawing no.

Sources of information

## EB7 Ltd

Site Photographs Ordnance Survey

Project The Stag Brewery SW14 7ET London

> 67 Lower Richmond Road Window Map

Drawn AA Checked -
Date 29/01/2018 Rel no. 07

Drawing no.

Sources of information