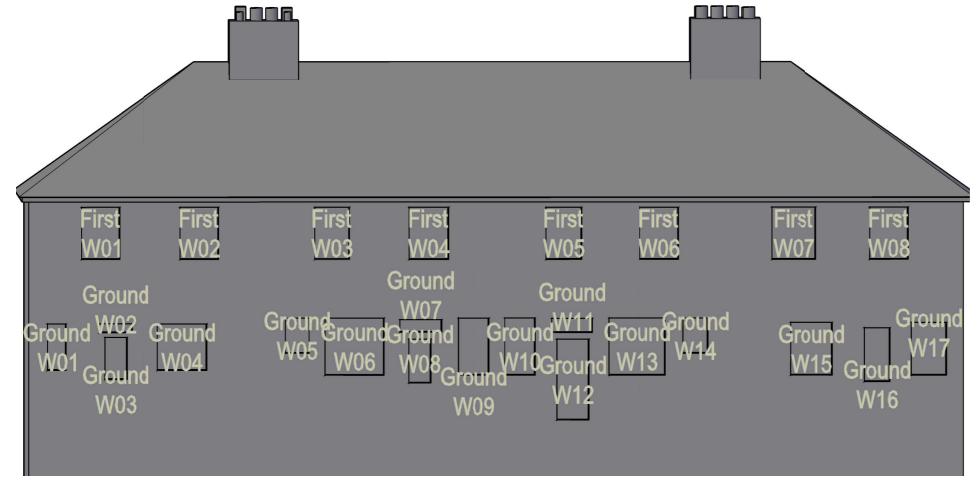

## EB7 Ltd

Site Photographs Ordnance Survey

Project The Stag Brewery SW14 7ET London

Title 51a-55 Lower Richmond Road Window Map

Drawn AA Checked -
Date 29/01/2018 Rel no. 07

Drawing no.

Sources of information