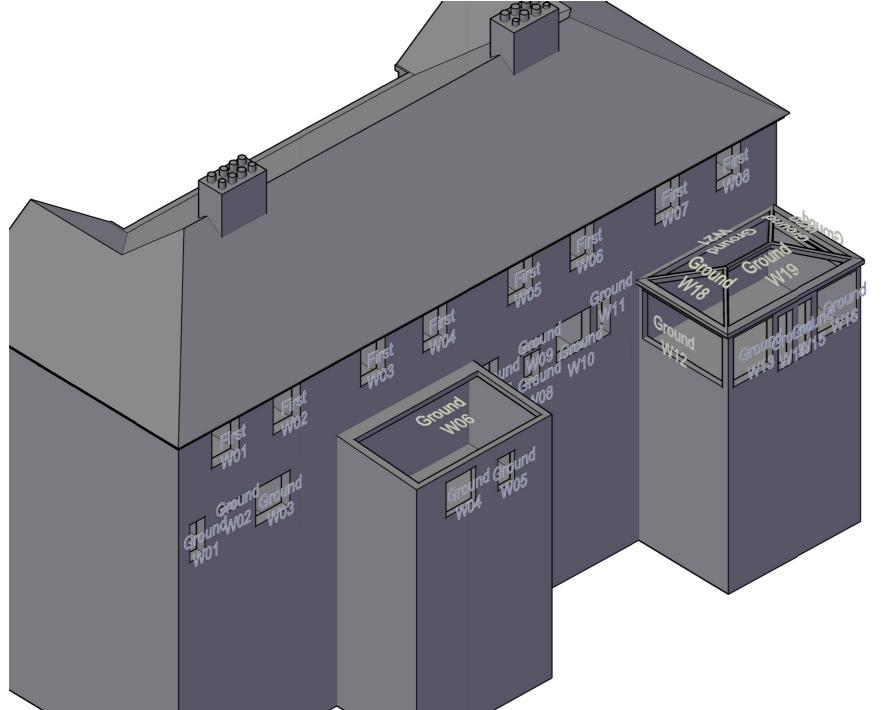

### EB7 Ltd

Site Photographs Ordnance Survey

| Project | The Stag Brewery |
|---------|------------------|
|         | SW14 7ET         |
|         | London           |

Combe House Window Map

| Drawn | AA         | Checked |    |  |
|-------|------------|---------|----|--|
| Date  | 29/01/2018 | Rel no. | 07 |  |

Drawing no.

Second W21 W12 W10 W16 W23 W14 Ground Ground W21 W18 W12 W14 W16 W10 W23 Studio 1B, 63 Webber Street
London SE1 0QW
T: +44(0)20 7148 6290
E: info@eb7.co.uk W: eb7.co.uk

Sources of information

### EB7 Ltd

Site Photographs Ordnance Survey

| Project | The Stag Brewe<br>SW14 7ET<br>London | ery     |    |
|---------|--------------------------------------|---------|----|
| Title   | Combe House<br>Window Map            |         |    |
| Drawn   | AA                                   | Checked |    |
| Date    | 29/01/2018                           | Rel no. | 07 |

2201-WM63

Drawing no.