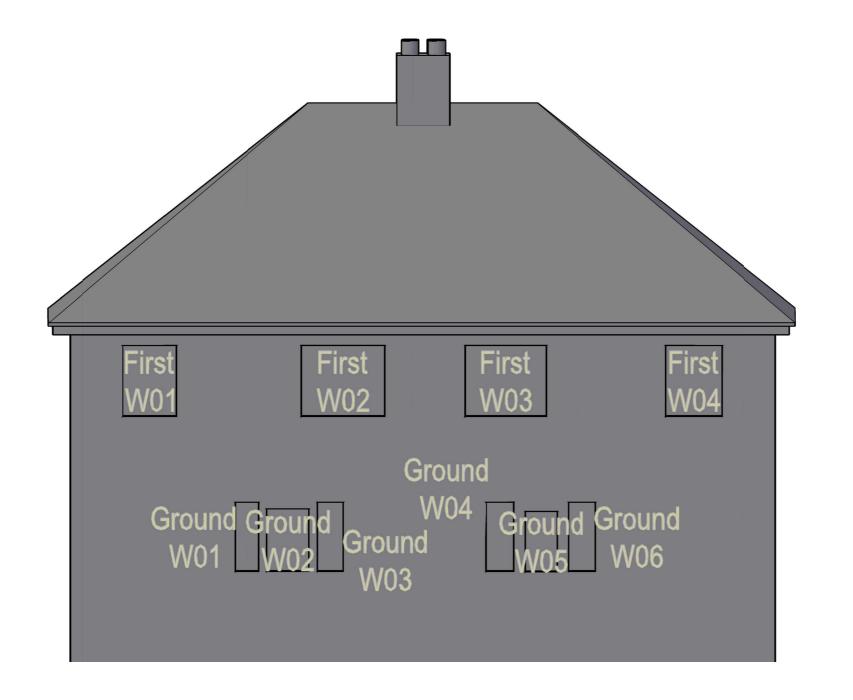

## EB7 Ltd

Site Photographs Ordnance Survey

Project The Stag Brewery SW14 7ET London

51a-55 Lower Richmond Road Window Map

Drawn AA Checked -
Date 29/01/2018 Rel no. 07

Drawing no.

Sources of information