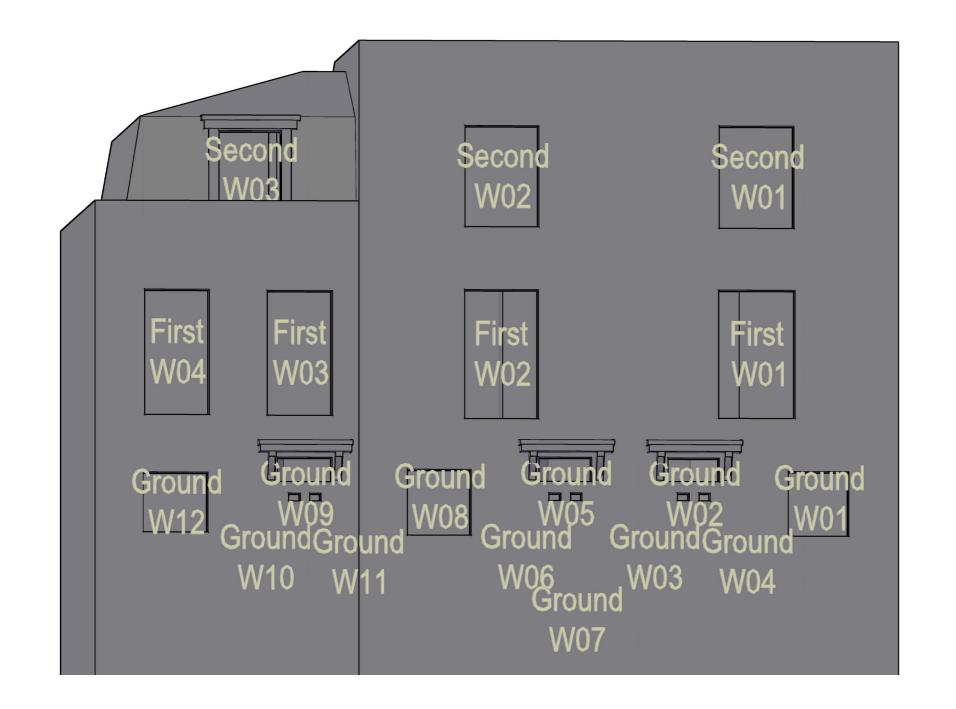

### EB7 Ltd

Site Photographs Ordnance Survey

| Project | The Stag Brewery |
|---------|------------------|
|         | SW14 7ET         |
|         | London           |

Combe House Window Map

| Drawn | AA         | Checked |    |  |
|-------|------------|---------|----|--|
| Date  | 29/01/2018 | Rel no. | 07 |  |

Drawing no.

Second W21 W12 W10 W16 W23 W14 Ground Ground W21 W18 W12 W14 W16 W10 W23 Studio 1B, 63 Webber Street
London SE1 0QW
T: +44(0)20 7148 6290
E: info@eb7.co.uk W: eb7.co.uk

Sources of information