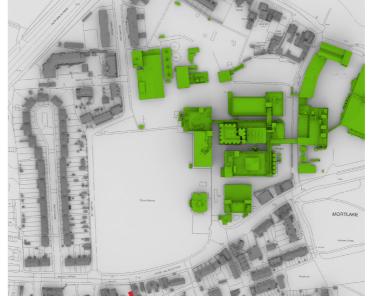

### EB7 Ltd

Site Photographs Ordnance Survey

Project The Stag Brewery SW14 7ET London

2-10 Waldeck Road Window Map

Drawn AA Checked -
Date 29/01/2018 Rel no. 07

Drawing no.

Sources of information

## EB7 Ltd

Site Photographs Ordnance Survey

Project The Stag Brewery SW14 7ET London

Title 51a-55 Lower Richmond Road Window Map

Drawn AA Checked -
Date 29/01/2018 Rel no. 07

Drawing no.

Sources of information

## EB7 Ltd

Site Photographs Ordnance Survey

Project The Stag Brewery SW14 7ET London

51a-55 Lower Richmond Road Window Map

Drawn AA Checked -
Date 29/01/2018 Rel no. 07

Drawing no.

Sources of information

## EB7 Ltd

Site Photographs Ordnance Survey

Project The Stag Brewery SW14 7ET London

> 61-63 Lower Richmond Road Window Map

Drawn AA Checked -
Date 29/01/2018 Rel no. 07

Drawing no.

Sources of information

## EB7 Ltd

Site Photographs Ordnance Survey

Project The Stag Brewery SW14 7ET London

61-63 Lower Richmond Road
 Window Map

Drawn AA Checked -
Date 29/01/2018 Rel no. 07

Drawing no.

Sources of information

## EB7 Ltd

Site Photographs Ordnance Survey

tle 67 Lower Richmond Road Window Map

| Drawn | AA         | Checked |    |
|-------|------------|---------|----|
| Date  | 29/01/2018 | Rel no. | 07 |

Drawing no.

## EB7 Ltd

Site Photographs Ordnance Survey

Project The Stag Brewery SW14 7ET London

> 67 Lower Richmond Road Window Map

Drawn AA Checked -Date 29/01/2018 Rel no. 07

Drawing no.

Sources of information

## EB7 Ltd

Site Photographs Ordnance Survey

Project The Stag Brewery SW14 7ET London

> 67 Lower Richmond Road Window Map

Drawn AA Checked -
Date 29/01/2018 Rel no. 07

Drawing no.

Sources of information

# EB7 Ltd

Site Photographs Ordnance Survey

Project The Stag Brewery SW14 7ET London

> le 17-18 Lamgdon Place Window Map

Drawn AA Checked -Date 29/01/2018 Rel no. 07

Drawing no.

Sources of information

## EB7 Ltd

Site Photographs Ordnance Survey

Project The Stag Brewery SW14 7ET London

> 1-3 Watney Road Window Map

Drawn AA Checked -
Date 29/01/2018 Rel no. 07

Drawing no.

Sources of information

### EB7 Ltd

Site Photographs Ordnance Survey

Project The Stag Brewery SW14 7ET London

> e 1-3 Watney Road Window Map

Drawn AA Checked -
Date 29/01/2018 Rel no. 07

Drawing no.

Sources of information

## EB7 Ltd

Site Photographs Ordnance Survey

Project The Stag Brewery SW14 7ET London

> 4-5 Watney Road Window Map

Drawn AA Checked -
Date 29/01/2018 Rel no. 07

Drawing no.

Sources of information

### EB7 Ltd

Site Photographs Ordnance Survey

Project The Stag Brewery SW14 7ET London

> 4-5 Watney Road Window Map

Drawn AA Checked -
Date 29/01/2018 Rel no. 07

Drawing no.

Sources of information

### EB7 Ltd

Site Photographs Ordnance Survey

Project The Stag Brewery SW14 7ET London

> 11-13 Watney Road Window Map

Drawn AA Checked -Date 29/01/2018 Rel no. 07

Drawing no.

Sources of information

### EB7 Ltd

Site Photographs Ordnance Survey

Project The Stag Brewery SW14 7ET London

> 11-13 Watney Road Window Map

Drawn AA Checked -
Date 29/01/2018 Rel no. 07

Drawing no.

Sources of information

## EB7 Ltd

Site Photographs Ordnance Survey

The Stag Brewery
SW14 7ET
London

Citle 23-29 Watney Road Window Map

Drawn AA Checked -
Date 29/01/2018 Rel no. 07

Drawing no.

Sources of information

## EB7 Ltd

Site Photographs Ordnance Survey

Project The Stag Brewery SW14 7ET London

tle 23-29 Watney Road Window Map

Drawn AA Checked -
Date 29/01/2018 Rel no. 07

Drawing no.

Sources of information

### EB7 Ltd

Site Photographs Ordnance Survey

Project The Stag Brewery SW14 7ET London

> 31-37 Watney Road Window Map

Drawn AA Checked -Date 29/01/2018 Rel no. 07

Drawing no.

Sources of information

### EB7 Ltd

Site Photographs Ordnance Survey

| roject    | The Stag Brewer<br>SW14 7ET<br>London | ry      |    |
|-----------|---------------------------------------|---------|----|
| itle      | 39-45 Watney R<br>Window Map          | load    |    |
| rawn      | AA                                    | Checked |    |
| ate       | 29/01/2018                            | Rel no. | 07 |
| rawing no |                                       |         |    |

### EB7 Ltd

Site Photographs Ordnance Survey

Project The Stag Brewery SW14 7ET London

47-49 Watney Road Window Map

Drawn AA Checked -
Date 29/01/2018 Rel no. 07

Drawing no.

Sources of information

### EB7 Ltd

Site Photographs Ordnance Survey

Project The Stag Brewery SW14 7ET London

> tle 51-53 Watney Road Window Map

Drawn AA Checked -Date 29/01/2018 Rel no. 07

Drawing no.

Sources of information

### EB7 Ltd

Site Photographs Ordnance Survey

Project The Stag Brewery SW14 7ET London

Title 55-57 Watney Road Window Map

Drawn AA Checked -
Date 29/01/2018 Rel no. 07

Drawing no.

Sources of information

## EB7 Ltd

Site Photographs Ordnance Survey

59-61 Watney Road Window Map

| Drawn | AA         | Checked |    |  |
|-------|------------|---------|----|--|
| Date  | 29/01/2018 | Rel no. | 07 |  |

Drawing no.

### EB7 Ltd

Site Photographs Ordnance Survey

Project The Stag Brewery SW14 7ET London

Title 63-65 Watney Road Window Map

Drawn AA Checked -
Date 29/01/2018 Rel no. 07

Drawing no.

Sources of information

### EB7 Ltd

Site Photographs Ordnance Survey

Project The Stag Brewery SW14 7ET London

tle 22-26 Williams Lane Window Map

Drawn AA Checked -Date 29/01/2018 Rel no. 07

Drawing no.

Sources of information

### EB7 Ltd

Site Photographs Ordnance Survey

| Project | The Stag Brewery |
|---------|------------------|
|         | SW14 7ET         |
|         | London           |

Combe House Window Map

| Drawn | AA         | Checked |    |  |
|-------|------------|---------|----|--|
| Date  | 29/01/2018 | Rel no. | 07 |  |