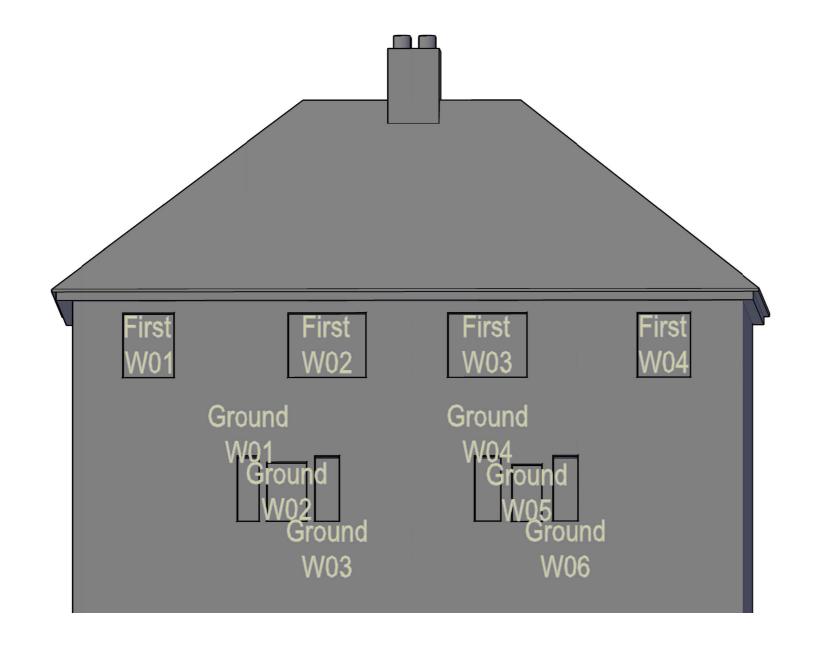

### EB7 Ltd

Site Photographs Ordnance Survey

Project The Stag Brewery SW14 7ET London

2-10 Waldeck Road Window Map

Drawn AA Checked -
Date 29/01/2018 Rel no. 07

Drawing no.

Sources of information