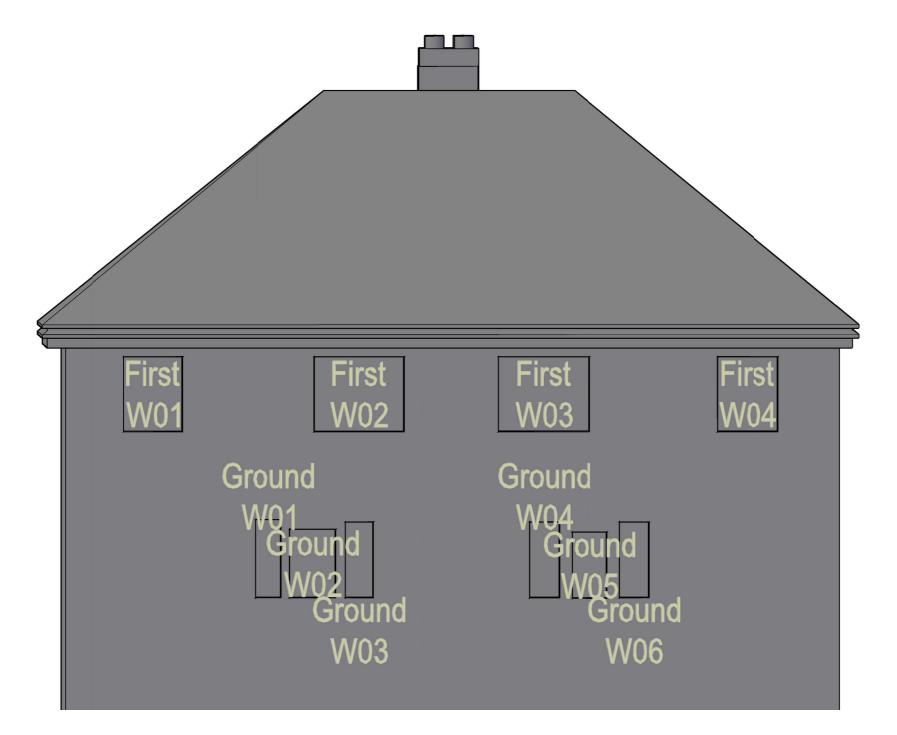

## EB7 Ltd

Site Photographs Ordnance Survey

Project The Stag Brewery SW14 7ET London

Title 51a-55 Lower Richmond Road Window Map

Drawn AA Checked -
Date 29/01/2018 Rel no. 07

Drawing no.

Sources of information