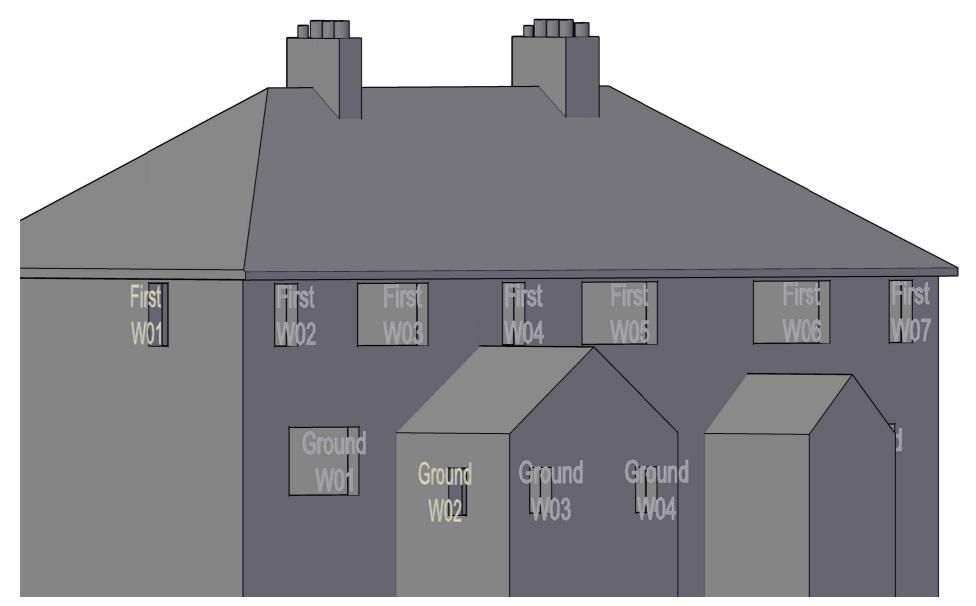

### EB7 Ltd

Site Photographs Ordnance Survey

Project The Stag Brewery SW14 7ET London

> 11-13 Watney Road Window Map

Drawn AA Checked -Date 29/01/2018 Rel no. 07

Drawing no.

Sources of information

### EB7 Ltd

Site Photographs Ordnance Survey

Project The Stag Brewery SW14 7ET London

> 11-13 Watney Road Window Map

Drawn AA Checked -
Date 29/01/2018 Rel no. 07

Drawing no.

Sources of information