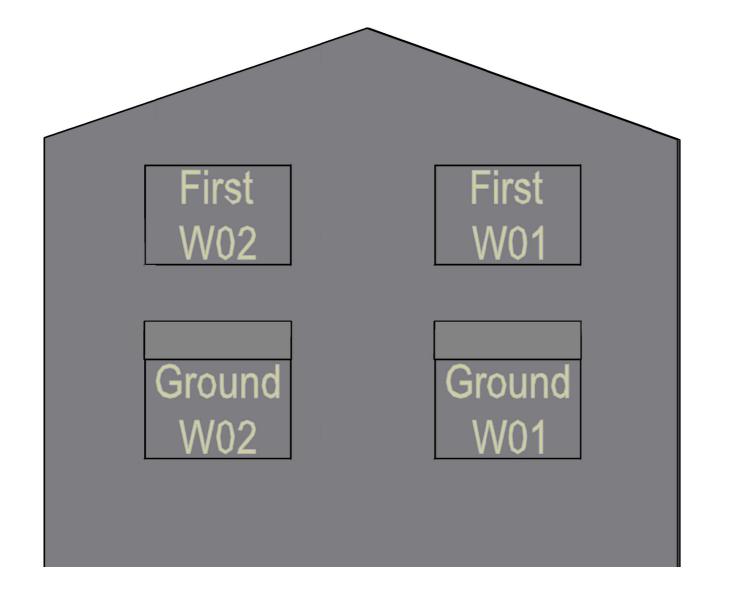

### EB7 Ltd

Site Photographs Ordnance Survey

Project The Stag Brewery SW14 7ET London

tle 22-26 Williams Lane Window Map

Drawn AA Checked -Date 29/01/2018 Rel no. 07

Drawing no.

Sources of information