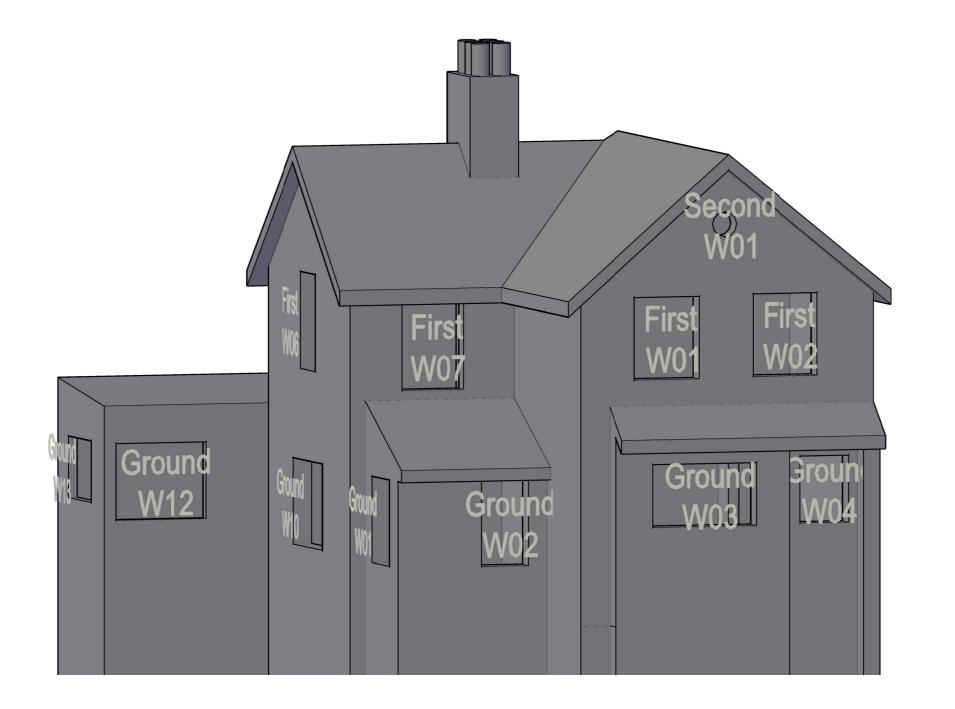

## EB7 Ltd

Site Photographs Ordnance Survey

Project The Stag Brewery SW14 7ET London

> 1-3 Watney Road Window Map

Drawn AA Checked -
Date 29/01/2018 Rel no. 07

Drawing no.

Sources of information

### EB7 Ltd

Site Photographs Ordnance Survey

Project The Stag Brewery SW14 7ET London

> e 1-3 Watney Road Window Map

Drawn AA Checked -
Date 29/01/2018 Rel no. 07

Drawing no.

Sources of information