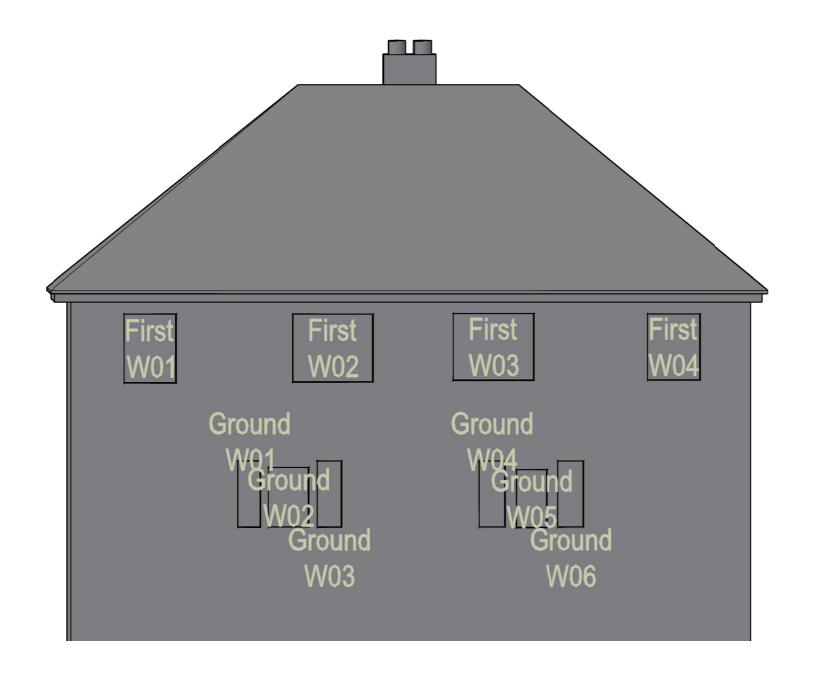

### EB7 Ltd

Site Photographs Ordnance Survey

Project The Stag Brewery SW14 7ET London

2-10 Waldeck Road Window Map

Drawn AA Checked -
Date 29/01/2018 Rel no. 07

Drawing no.

Sources of information