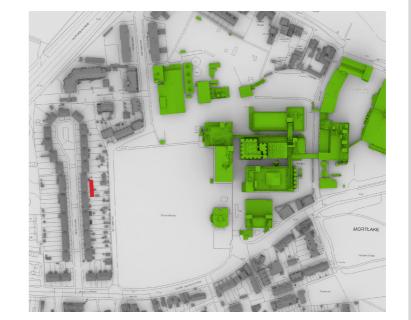

### EB7 Ltd

Site Photographs Ordnance Survey

Project The Stag Brewery SW14 7ET London

2-10 Waldeck Road Window Map

Drawn AA Checked -
Date 29/01/2018 Rel no. 07

Drawing no.

Sources of information