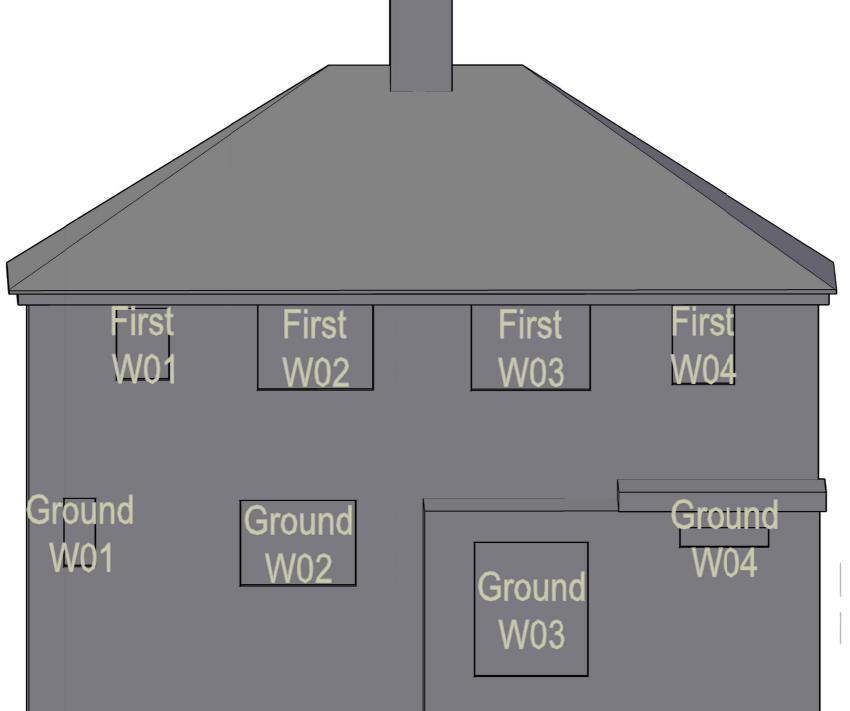

## EB7 Ltd

Site Photographs Ordnance Survey

Project The Stag Brewery SW14 7ET London

> 1-3 Watney Road Window Map

Drawn AA Checked -
Date 29/01/2018 Rel no. 07

Drawing no.

Sources of information

### EB7 Ltd

Site Photographs Ordnance Survey

Project The Stag Brewery SW14 7ET London

> e 1-3 Watney Road Window Map

Drawn AA Checked -
Date 29/01/2018 Rel no. 07

Drawing no.

Sources of information