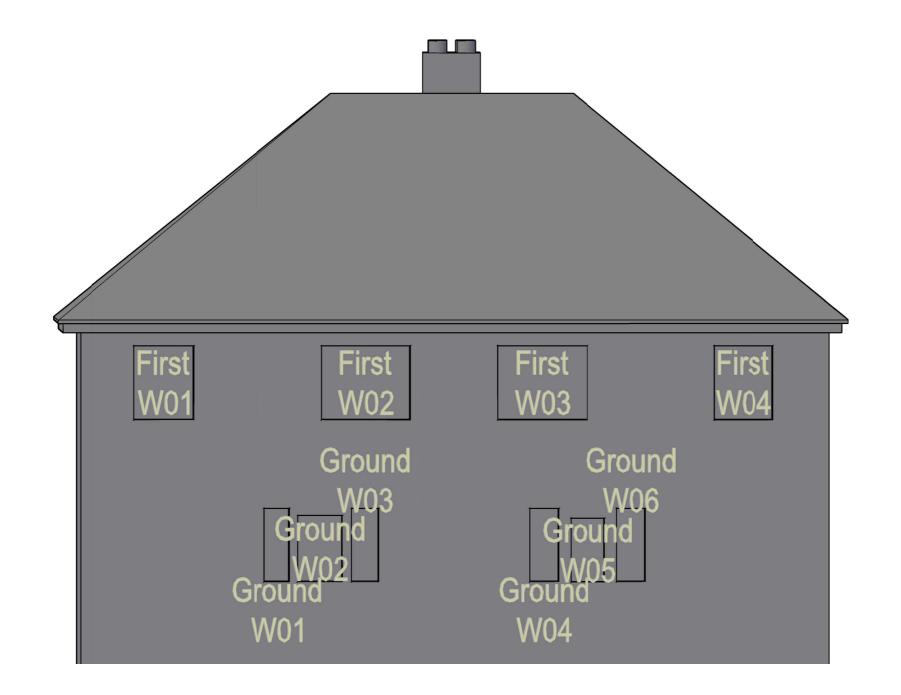

## EB7 Ltd

Site Photographs Ordnance Survey

Project The Stag Brewery SW14 7ET London

> 61-63 Lower Richmond Road Window Map

Drawn AA Checked -
Date 29/01/2018 Rel no. 07

Drawing no.

Sources of information