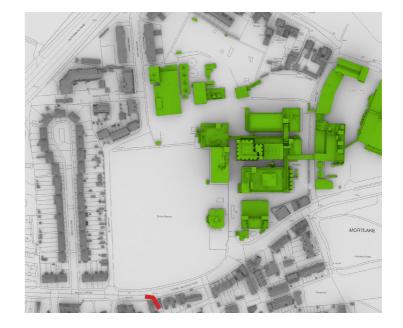

### EB7 Ltd

Site Photographs Ordnance Survey

Project The Stag Brewery SW14 7ET London

2-10 Waldeck Road Window Map

Drawn AA Checked -
Date 29/01/2018 Rel no. 07

Drawing no.

Sources of information

## EB7 Ltd

Site Photographs Ordnance Survey

Project The Stag Brewery SW14 7ET London

Title 51a-55 Lower Richmond Road Window Map

Drawn AA Checked -
Date 29/01/2018 Rel no. 07

Drawing no.

Sources of information

## EB7 Ltd

Site Photographs Ordnance Survey

Project The Stag Brewery SW14 7ET London

51a-55 Lower Richmond Road Window Map

Drawn AA Checked -
Date 29/01/2018 Rel no. 07

Drawing no.

Sources of information

## EB7 Ltd

Site Photographs Ordnance Survey

Project The Stag Brewery SW14 7ET London

> 61-63 Lower Richmond Road Window Map

Drawn AA Checked -
Date 29/01/2018 Rel no. 07

Drawing no.

Sources of information

## EB7 Ltd

Site Photographs Ordnance Survey

Project The Stag Brewery SW14 7ET London

61-63 Lower Richmond Road
 Window Map

Drawn AA Checked -
Date 29/01/2018 Rel no. 07

Drawing no.

Sources of information

## EB7 Ltd

Site Photographs Ordnance Survey

tle 67 Lower Richmond Road Window Map

| Drawn | AA         | Checked |    |
|-------|------------|---------|----|
| Date  | 29/01/2018 | Rel no. | 07 |

Drawing no.

## EB7 Ltd

Site Photographs Ordnance Survey

Project The Stag Brewery SW14 7ET London

> 67 Lower Richmond Road Window Map

Drawn AA Checked -Date 29/01/2018 Rel no. 07

Drawing no.

Sources of information

## EB7 Ltd

Site Photographs Ordnance Survey

Project The Stag Brewery SW14 7ET London

> 67 Lower Richmond Road Window Map

Drawn AA Checked -
Date 29/01/2018 Rel no. 07

Drawing no.

Sources of information

# EB7 Ltd

Site Photographs Ordnance Survey

Project The Stag Brewery SW14 7ET London

> le 17-18 Lamgdon Place Window Map

Drawn AA Checked -Date 29/01/2018 Rel no. 07

Drawing no.

Sources of information

## EB7 Ltd

Site Photographs Ordnance Survey

Project The Stag Brewery SW14 7ET London

> 1-3 Watney Road Window Map

Drawn AA Checked -
Date 29/01/2018 Rel no. 07

Drawing no.

Sources of information

### EB7 Ltd

Site Photographs Ordnance Survey

Project The Stag Brewery SW14 7ET London

> e 1-3 Watney Road Window Map

Drawn AA Checked -
Date 29/01/2018 Rel no. 07

Drawing no.

Sources of information

## EB7 Ltd

Site Photographs Ordnance Survey

Project The Stag Brewery SW14 7ET London

> 4-5 Watney Road Window Map

Drawn AA Checked -
Date 29/01/2018 Rel no. 07

Drawing no.

Sources of information

### EB7 Ltd

Site Photographs Ordnance Survey

Project The Stag Brewery SW14 7ET London

> 4-5 Watney Road Window Map

Drawn AA Checked -
Date 29/01/2018 Rel no. 07

Drawing no.

Sources of information

### EB7 Ltd

Site Photographs Ordnance Survey

Project The Stag Brewery SW14 7ET London

> 11-13 Watney Road Window Map

Drawn AA Checked -Date 29/01/2018 Rel no. 07

Drawing no.

Sources of information

### EB7 Ltd

Site Photographs Ordnance Survey

Project The Stag Brewery SW14 7ET London

> 11-13 Watney Road Window Map

Drawn AA Checked -
Date 29/01/2018 Rel no. 07

Drawing no.

Sources of information

## EB7 Ltd

Site Photographs Ordnance Survey

The Stag Brewery
SW14 7ET
London

Citle 23-29 Watney Road Window Map

Drawn AA Checked -
Date 29/01/2018 Rel no. 07

Drawing no.

Sources of information

## EB7 Ltd

Site Photographs Ordnance Survey

Project The Stag Brewery SW14 7ET London

tle 23-29 Watney Road Window Map

Drawn AA Checked -
Date 29/01/2018 Rel no. 07

Drawing no.

Sources of information

### EB7 Ltd

Site Photographs Ordnance Survey

Project The Stag Brewery SW14 7ET London

> 31-37 Watney Road Window Map

Drawn AA Checked -Date 29/01/2018 Rel no. 07

Drawing no.

Sources of information

### EB7 Ltd

Site Photographs Ordnance Survey

| roject    | The Stag Brewer<br>SW14 7ET<br>London | ry      |    |
|-----------|---------------------------------------|---------|----|
| itle      | 39-45 Watney R<br>Window Map          | load    |    |
| rawn      | AA                                    | Checked |    |
| ate       | 29/01/2018                            | Rel no. | 07 |
| rawing no |                                       |         |    |

### EB7 Ltd

Site Photographs Ordnance Survey

Project The Stag Brewery SW14 7ET London

47-49 Watney Road Window Map

Drawn AA Checked -
Date 29/01/2018 Rel no. 07

Drawing no.

Sources of information

### EB7 Ltd

Site Photographs Ordnance Survey

Project The Stag Brewery SW14 7ET London

> tle 51-53 Watney Road Window Map

Drawn AA Checked -Date 29/01/2018 Rel no. 07

Drawing no.

Sources of information

### EB7 Ltd

Site Photographs Ordnance Survey

Project The Stag Brewery SW14 7ET London

Title 55-57 Watney Road Window Map

Drawn AA Checked -
Date 29/01/2018 Rel no. 07

Drawing no.

Sources of information

## EB7 Ltd

Site Photographs Ordnance Survey

59-61 Watney Road Window Map

| Drawn | AA         | Checked |    |  |
|-------|------------|---------|----|--|
| Date  | 29/01/2018 | Rel no. | 07 |  |

Drawing no.

### EB7 Ltd

Site Photographs Ordnance Survey

Project The Stag Brewery SW14 7ET London

Title 63-65 Watney Road Window Map

Drawn AA Checked -
Date 29/01/2018 Rel no. 07

Drawing no.

Sources of information

### EB7 Ltd

Site Photographs Ordnance Survey

Project The Stag Brewery SW14 7ET London

tle 22-26 Williams Lane Window Map

Drawn AA Checked -Date 29/01/2018 Rel no. 07

Drawing no.

Sources of information

### EB7 Ltd

Site Photographs Ordnance Survey

| Project | The Stag Brewery |
|---------|------------------|
|         | SW14 7ET         |
|         | London           |

Combe House Window Map

| Drawn | AA         | Checked |    |  |
|-------|------------|---------|----|--|
| Date  | 29/01/2018 | Rel no. | 07 |  |