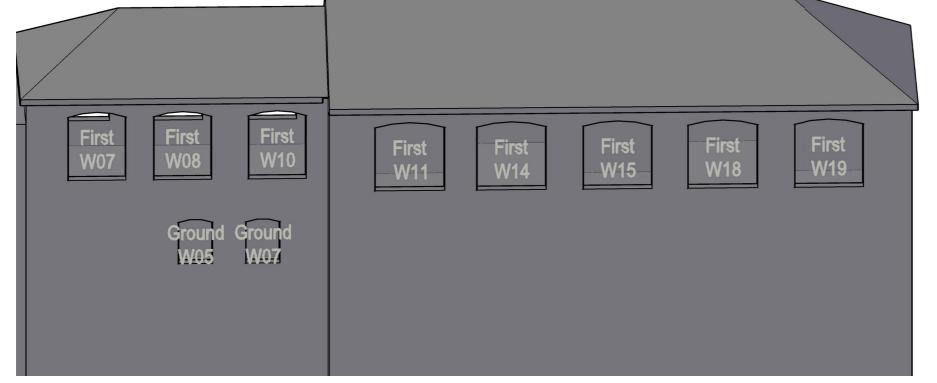

## EB7 Ltd

Site Photographs Ordnance Survey

Project The Stag Brewery SW14 7ET London

Title 51a-55 Lower Richmond Road Window Map

Drawn AA Checked -
Date 29/01/2018 Rel no. 07

Drawing no.

Sources of information

## **SQUIRE & PARTNERS**

3DView-{3D-kh}.dwg Received 04/01/18

## **APR SERVICES**

Topographical Survey.pdf Received 22/09/16

### CLOUD 10

Stag Brewery East end 15-09-16.dwg 11263\_Stag Brewery\_MASTER.dwg Stag Brewery West end 22-09-16 Pt1. dwg Stag Brewery West end 23-09-16.dwg The Ship PH.dwg Jolly Gardeners.dwg Received 11/10/16

## EB7 Ltd

Site Photographs Ordnance Survey

Project The Stag Brewery SW14 7ET London

51a-55 Lower Richmond Road Window Map

Drawn AA Checked -
Date 29/01/2018 Rel no. 07

Drawing no.

Sources of information