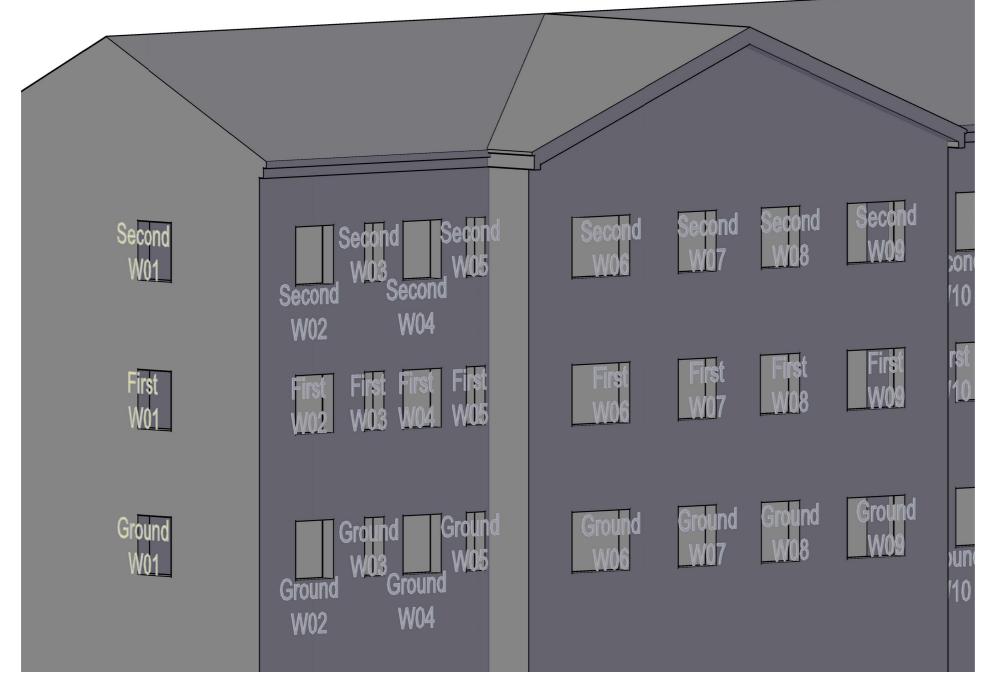

### EB7 Ltd

Site Photographs Ordnance Survey

Project The Stag Brewery SW14 7ET London

2-10 Waldeck Road Window Map

Drawn AA Checked -
Date 29/01/2018 Rel no. 07

Drawing no.

Sources of information

## EB7 Ltd

Site Photographs Ordnance Survey

Project The Stag Brewery SW14 7ET London

Title 51a-55 Lower Richmond Road Window Map

Drawn AA Checked -
Date 29/01/2018 Rel no. 07

Drawing no.

Sources of information

## EB7 Ltd

Site Photographs Ordnance Survey

Project The Stag Brewery SW14 7ET London

51a-55 Lower Richmond Road Window Map

Drawn AA Checked -
Date 29/01/2018 Rel no. 07

Drawing no.

Sources of information

## EB7 Ltd

Site Photographs Ordnance Survey

Project The Stag Brewery SW14 7ET London

> 61-63 Lower Richmond Road Window Map

Drawn AA Checked -
Date 29/01/2018 Rel no. 07

Drawing no.

Sources of information

## EB7 Ltd

Site Photographs Ordnance Survey

Project The Stag Brewery SW14 7ET London

61-63 Lower Richmond Road
 Window Map

Drawn AA Checked -
Date 29/01/2018 Rel no. 07

Drawing no.

Sources of information

## EB7 Ltd

Site Photographs Ordnance Survey

tle 67 Lower Richmond Road Window Map

| Drawn | AA         | Checked |    |
|-------|------------|---------|----|
| Date  | 29/01/2018 | Rel no. | 07 |

Drawing no.

## EB7 Ltd

Site Photographs Ordnance Survey

Project The Stag Brewery SW14 7ET London

> 67 Lower Richmond Road Window Map

Drawn AA Checked -Date 29/01/2018 Rel no. 07

Drawing no.

Sources of information

## EB7 Ltd

Site Photographs Ordnance Survey

Project The Stag Brewery SW14 7ET London

> 67 Lower Richmond Road Window Map

Drawn AA Checked -
Date 29/01/2018 Rel no. 07

Drawing no.

Sources of information

# EB7 Ltd

Site Photographs Ordnance Survey

Project The Stag Brewery SW14 7ET London

> le 17-18 Lamgdon Place Window Map

Drawn AA Checked -Date 29/01/2018 Rel no. 07

Drawing no.

Sources of information

## EB7 Ltd

Site Photographs Ordnance Survey

Project The Stag Brewery SW14 7ET London

> 1-3 Watney Road Window Map

Drawn AA Checked -
Date 29/01/2018 Rel no. 07

Drawing no.

Sources of information

### EB7 Ltd

Site Photographs Ordnance Survey

Project The Stag Brewery SW14 7ET London

> e 1-3 Watney Road Window Map

Drawn AA Checked -
Date 29/01/2018 Rel no. 07

Drawing no.

Sources of information

## EB7 Ltd

Site Photographs Ordnance Survey

Project The Stag Brewery SW14 7ET London

> 4-5 Watney Road Window Map

Drawn AA Checked -
Date 29/01/2018 Rel no. 07

Drawing no.

Sources of information

### EB7 Ltd

Site Photographs Ordnance Survey

Project The Stag Brewery SW14 7ET London

> 4-5 Watney Road Window Map

Drawn AA Checked -
Date 29/01/2018 Rel no. 07

Drawing no.

Sources of information

### EB7 Ltd

Site Photographs Ordnance Survey

Project The Stag Brewery SW14 7ET London

> 11-13 Watney Road Window Map

Drawn AA Checked -Date 29/01/2018 Rel no. 07

Drawing no.

Sources of information

### EB7 Ltd

Site Photographs Ordnance Survey

Project The Stag Brewery SW14 7ET London

> 11-13 Watney Road Window Map

Drawn AA Checked -
Date 29/01/2018 Rel no. 07

Drawing no.

Sources of information

## EB7 Ltd

Site Photographs Ordnance Survey

The Stag Brewery
SW14 7ET
London

Citle 23-29 Watney Road Window Map

Drawn AA Checked -
Date 29/01/2018 Rel no. 07

Drawing no.

Sources of information

## EB7 Ltd

Site Photographs Ordnance Survey

Project The Stag Brewery SW14 7ET London

tle 23-29 Watney Road Window Map

Drawn AA Checked -
Date 29/01/2018 Rel no. 07

Drawing no.

Sources of information

### EB7 Ltd

Site Photographs Ordnance Survey

Project The Stag Brewery SW14 7ET London

> 31-37 Watney Road Window Map

Drawn AA Checked -Date 29/01/2018 Rel no. 07

Drawing no.

Sources of information

### EB7 Ltd

Site Photographs Ordnance Survey

| roject    | The Stag Brewer<br>SW14 7ET<br>London | ry      |    |
|-----------|---------------------------------------|---------|----|
| itle      | 39-45 Watney R<br>Window Map          | load    |    |
| rawn      | AA                                    | Checked |    |
| ate       | 29/01/2018                            | Rel no. | 07 |
| rawing no |                                       |         |    |

### EB7 Ltd

Site Photographs Ordnance Survey

Project The Stag Brewery SW14 7ET London

47-49 Watney Road Window Map

Drawn AA Checked -
Date 29/01/2018 Rel no. 07

Drawing no.

Sources of information

### EB7 Ltd

Site Photographs Ordnance Survey

Project The Stag Brewery SW14 7ET London

> tle 51-53 Watney Road Window Map

Drawn AA Checked -Date 29/01/2018 Rel no. 07

Drawing no.

Sources of information

### EB7 Ltd

Site Photographs Ordnance Survey

Project The Stag Brewery SW14 7ET London

Title 55-57 Watney Road Window Map

Drawn AA Checked -
Date 29/01/2018 Rel no. 07

Drawing no.

Sources of information

## EB7 Ltd

Site Photographs Ordnance Survey

59-61 Watney Road Window Map

| Drawn | AA         | Checked |    |  |
|-------|------------|---------|----|--|
| Date  | 29/01/2018 | Rel no. | 07 |  |

Drawing no.

### EB7 Ltd

Site Photographs Ordnance Survey

Project The Stag Brewery SW14 7ET London

Title 63-65 Watney Road Window Map

Drawn AA Checked -
Date 29/01/2018 Rel no. 07

Drawing no.

Sources of information

### EB7 Ltd

Site Photographs Ordnance Survey

Project The Stag Brewery SW14 7ET London

tle 22-26 Williams Lane Window Map

Drawn AA Checked -Date 29/01/2018 Rel no. 07

Drawing no.

Sources of information

### EB7 Ltd

Site Photographs Ordnance Survey

| Project | The Stag Brewery |
|---------|------------------|
|         | SW14 7ET         |
|         | London           |

Combe House Window Map

| Drawn | AA         | Checked |    |  |
|-------|------------|---------|----|--|
| Date  | 29/01/2018 | Rel no. | 07 |  |

Drawing no.

Second W21 W12 W10 W16 W23 W14 Ground Ground W21 W18 W12 W14 W16 W10 W23 Studio 1B, 63 Webber Street
London SE1 0QW
T: +44(0)20 7148 6290
E: info@eb7.co.uk W: eb7.co.uk

Sources of information

### EB7 Ltd

Site Photographs Ordnance Survey

| Project | The Stag Brewe<br>SW14 7ET<br>London | ery     |    |
|---------|--------------------------------------|---------|----|
| Title   | Combe House<br>Window Map            |         |    |
| Drawn   | AA                                   | Checked |    |
| Date    | 29/01/2018                           | Rel no. | 07 |