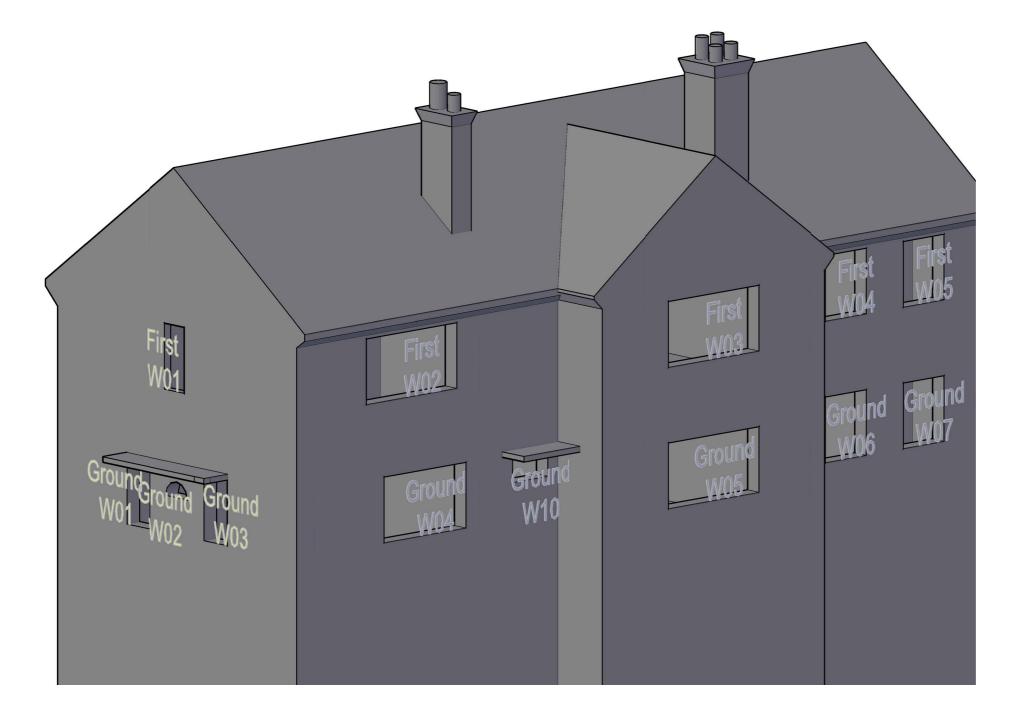

# EB7 Ltd

Site Photographs Ordnance Survey

Project The Stag Brewery SW14 7ET London

> le 17-18 Lamgdon Place Window Map

Drawn AA Checked -Date 29/01/2018 Rel no. 07

Drawing no.

Sources of information

## **SQUIRE & PARTNERS**

3DView-{3D-kh}.dwg Received 04/01/18

## **APR SERVICES**

Topographical Survey.pdf Received 22/09/16

### CLOUD 10

Stag Brewery East end 15-09-16.dwg 11263\_Stag Brewery\_MASTER.dwg Stag Brewery West end 22-09-16 Pt1. dwg Stag Brewery West end 23-09-16.dwg The Ship PH.dwg Jolly Gardeners.dwg Received 11/10/16

## EB7 Ltd

Site Photographs Ordnance Survey

Project The Stag Brewery SW14 7ET London

> 1-3 Watney Road Window Map

Drawn AA Checked -
Date 29/01/2018 Rel no. 07

Drawing no.

Sources of information