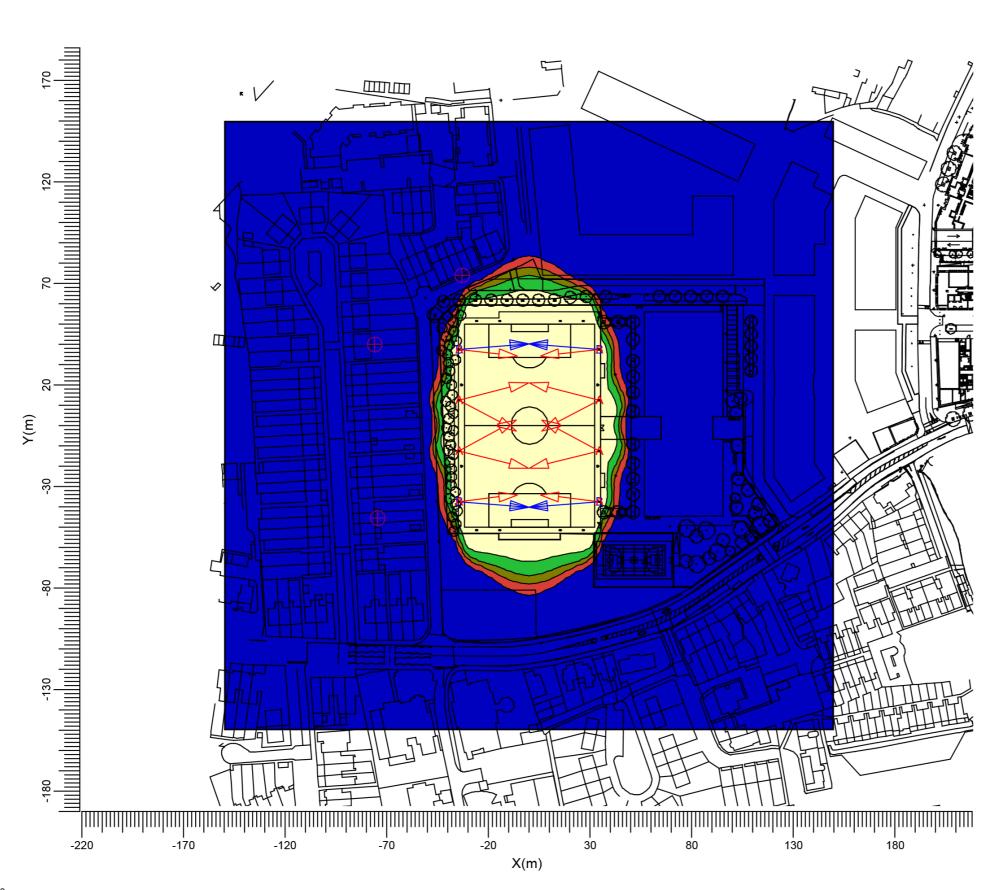

#### EB7 Ltd

Site Photographs Ordnance Survey

 Project
 The Stag Brewery<br/>SW14 7ET

 Title
 Light Spill Grid (lux)<br/>(Class II)

 Drawn
 DB
 Checked

 Date
 14/02/2018
 Rel no.
 01

 Drawing no.
 2201-LP03