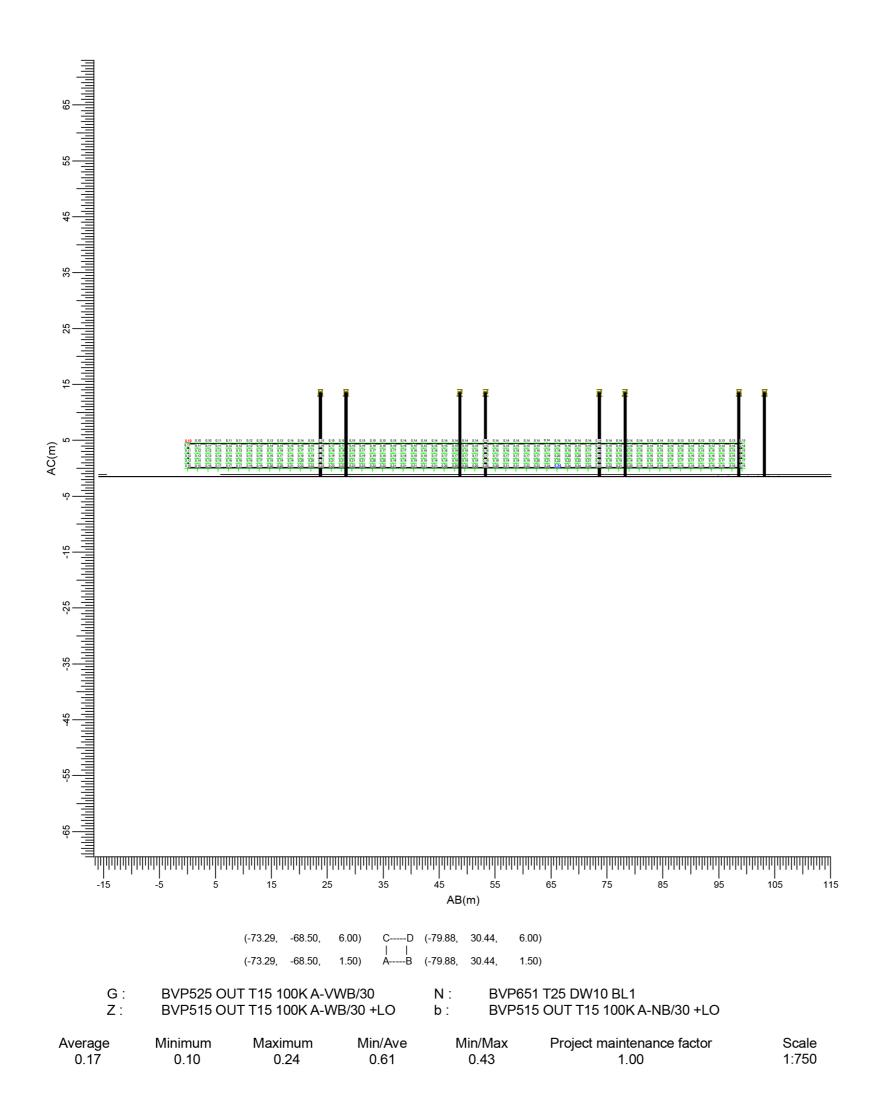

# EB7 Ltd

Site Photographs Ordnance Survey

| Project   | The Stag Brew<br>SW14 7ET                      | very    |    |
|-----------|------------------------------------------------|---------|----|
| Title     | Light Spill on<br>to the west (lu<br>Standard) |         |    |
| Drawn     | DB                                             | Checked |    |
| Date      | 14/02/2018                                     | Rel no. | 01 |
| Drawing r | <sup>10.</sup> 22(                             | )1-LP04 |    |