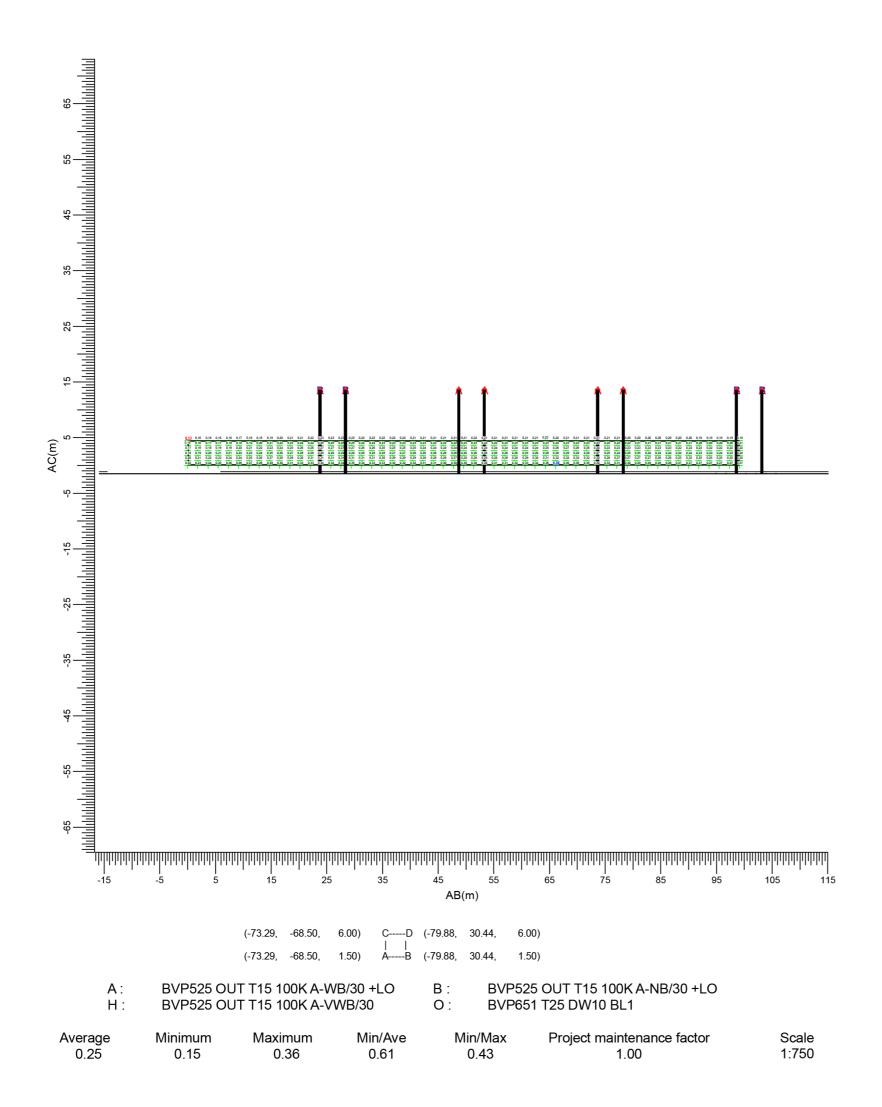

# 

| Project               | The Stag Brew<br>SW14 7ET             | very      |          |
|-----------------------|---------------------------------------|-----------|----------|
| Title                 | Light Spill on<br>(lux)<br>(Class II) | houses to | the west |
| Drawn                 | DB                                    | Checked   |          |
| Date                  | 14/02/2018                            | Rel no.   | 01       |
| Drawing no. 2201-LP06 |                                       |           |          |