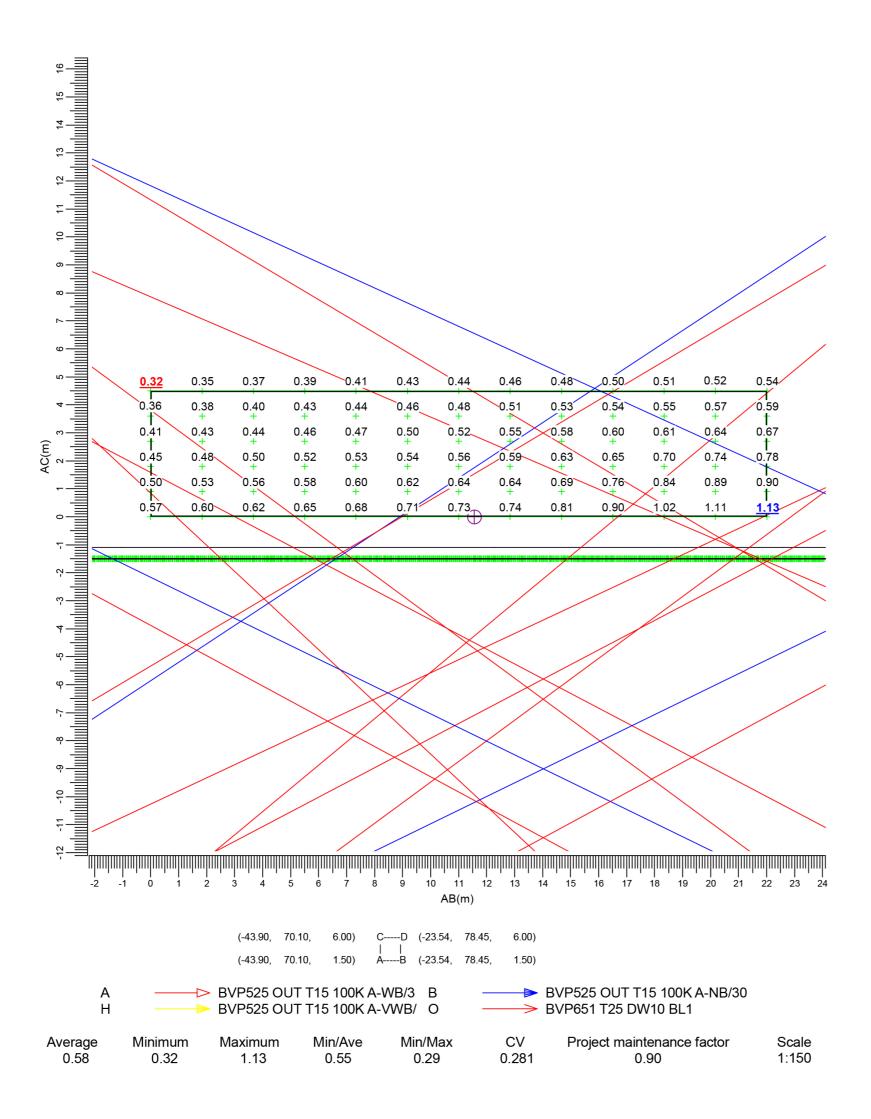

#### EB7 Ltd

Site Photographs Ordnance Survey

 Project
 The Stag Brewery<br/>SW14 7ET

 Title
 Light Spill Grid (lux)<br/>(Class II)

 Drawn
 DB
 Checked

 Date
 14/02/2018
 Rel no.
 01

 Drawing no.
 2201-LP03