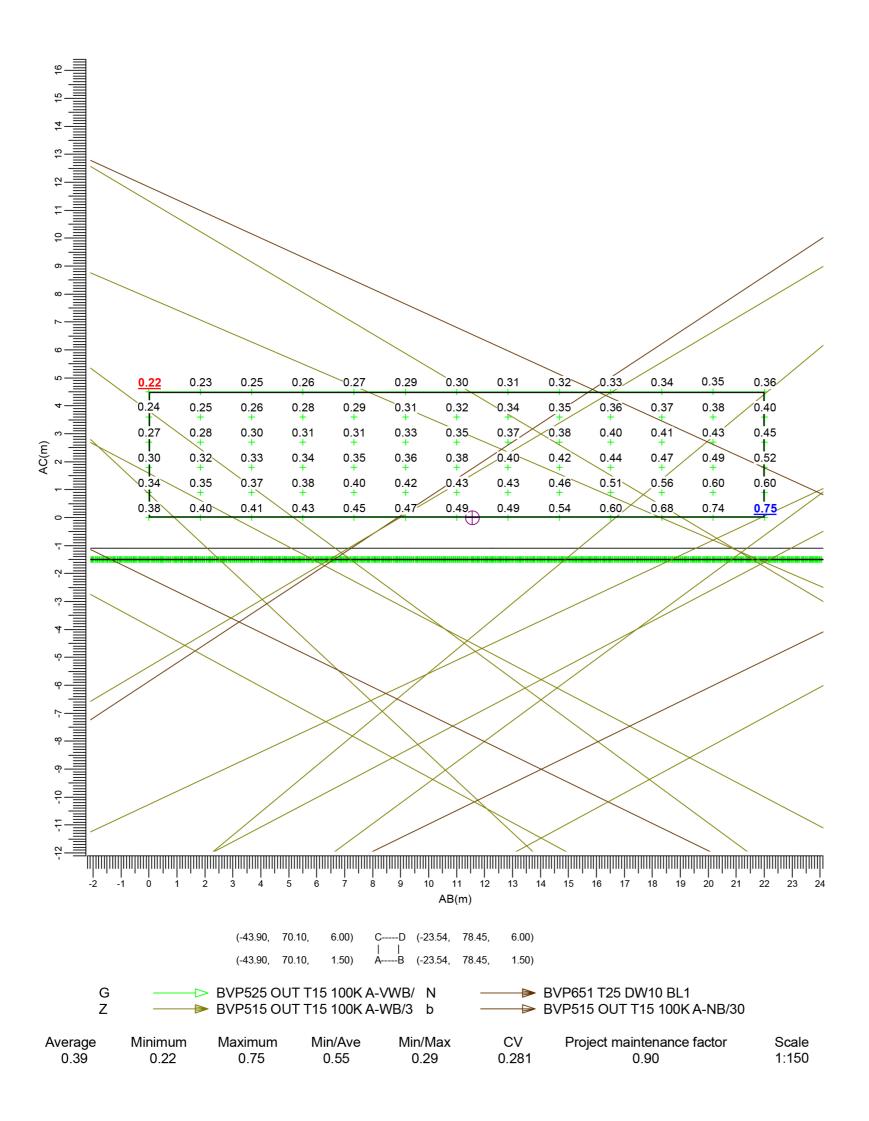

#### EB7 Ltd

Site Photographs Ordnance Survey

| Project | The Stag Brew<br>SW14 7ET                                                              | ery     |    |
|---------|----------------------------------------------------------------------------------------|---------|----|
| Title   | Light Spill on facades of houses<br>to the North West (lux)<br>(Class III FA Standard) |         |    |
| Drawn   | DB                                                                                     | Checked |    |
| Date    | 14/02/2018                                                                             | Rel no. | 01 |
| Drawing | <sup>no.</sup> 220                                                                     | )1-LP05 |    |