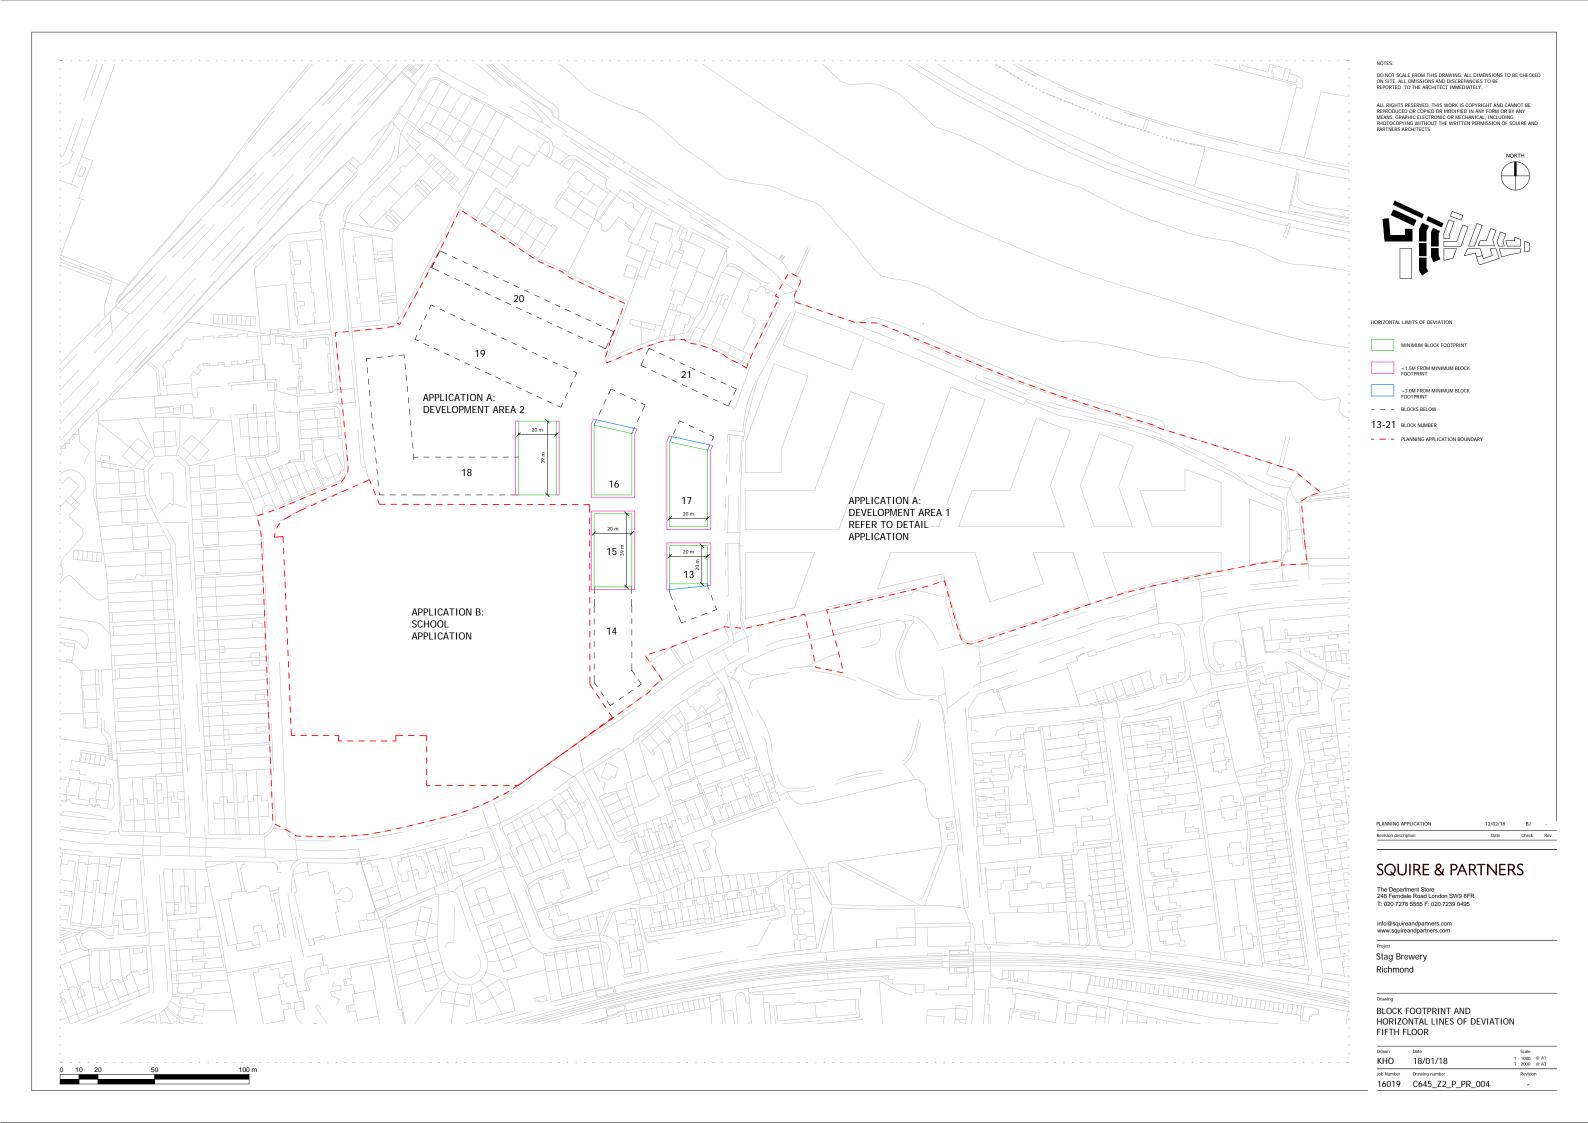

2. Please refer to Squires and Partners Drawing 16019\_C645\_Z2\_P\_PR\_001 to 16019\_C645\_Z2\_P\_PR\_011 for building locations.

DARTMOUTH CAPITAL

Alameda House, 90-100 Sydney Street, London SW3 6NJ

Project title

2. Please refer to Squires and Partners Drawing 16019\_C645\_Z2\_P\_PR\_001 to 16019\_C645\_Z2\_P\_

Project title

DARTMOUTH CAPITAL Alameda House, 90-100 Sydney Street, London SW3 6NJ

by Idate RJ 24.11.2017 RJ 25.01.2018 RJ 09.02.2018

16019\_C645\_Z2\_P\_PR\_001 to 16019\_C645\_Z2\_P\_

Project title

Proposed Outline Application Circulation Plan

DARTMOUTH CAPITAL

SQUIRE & PARTNERS