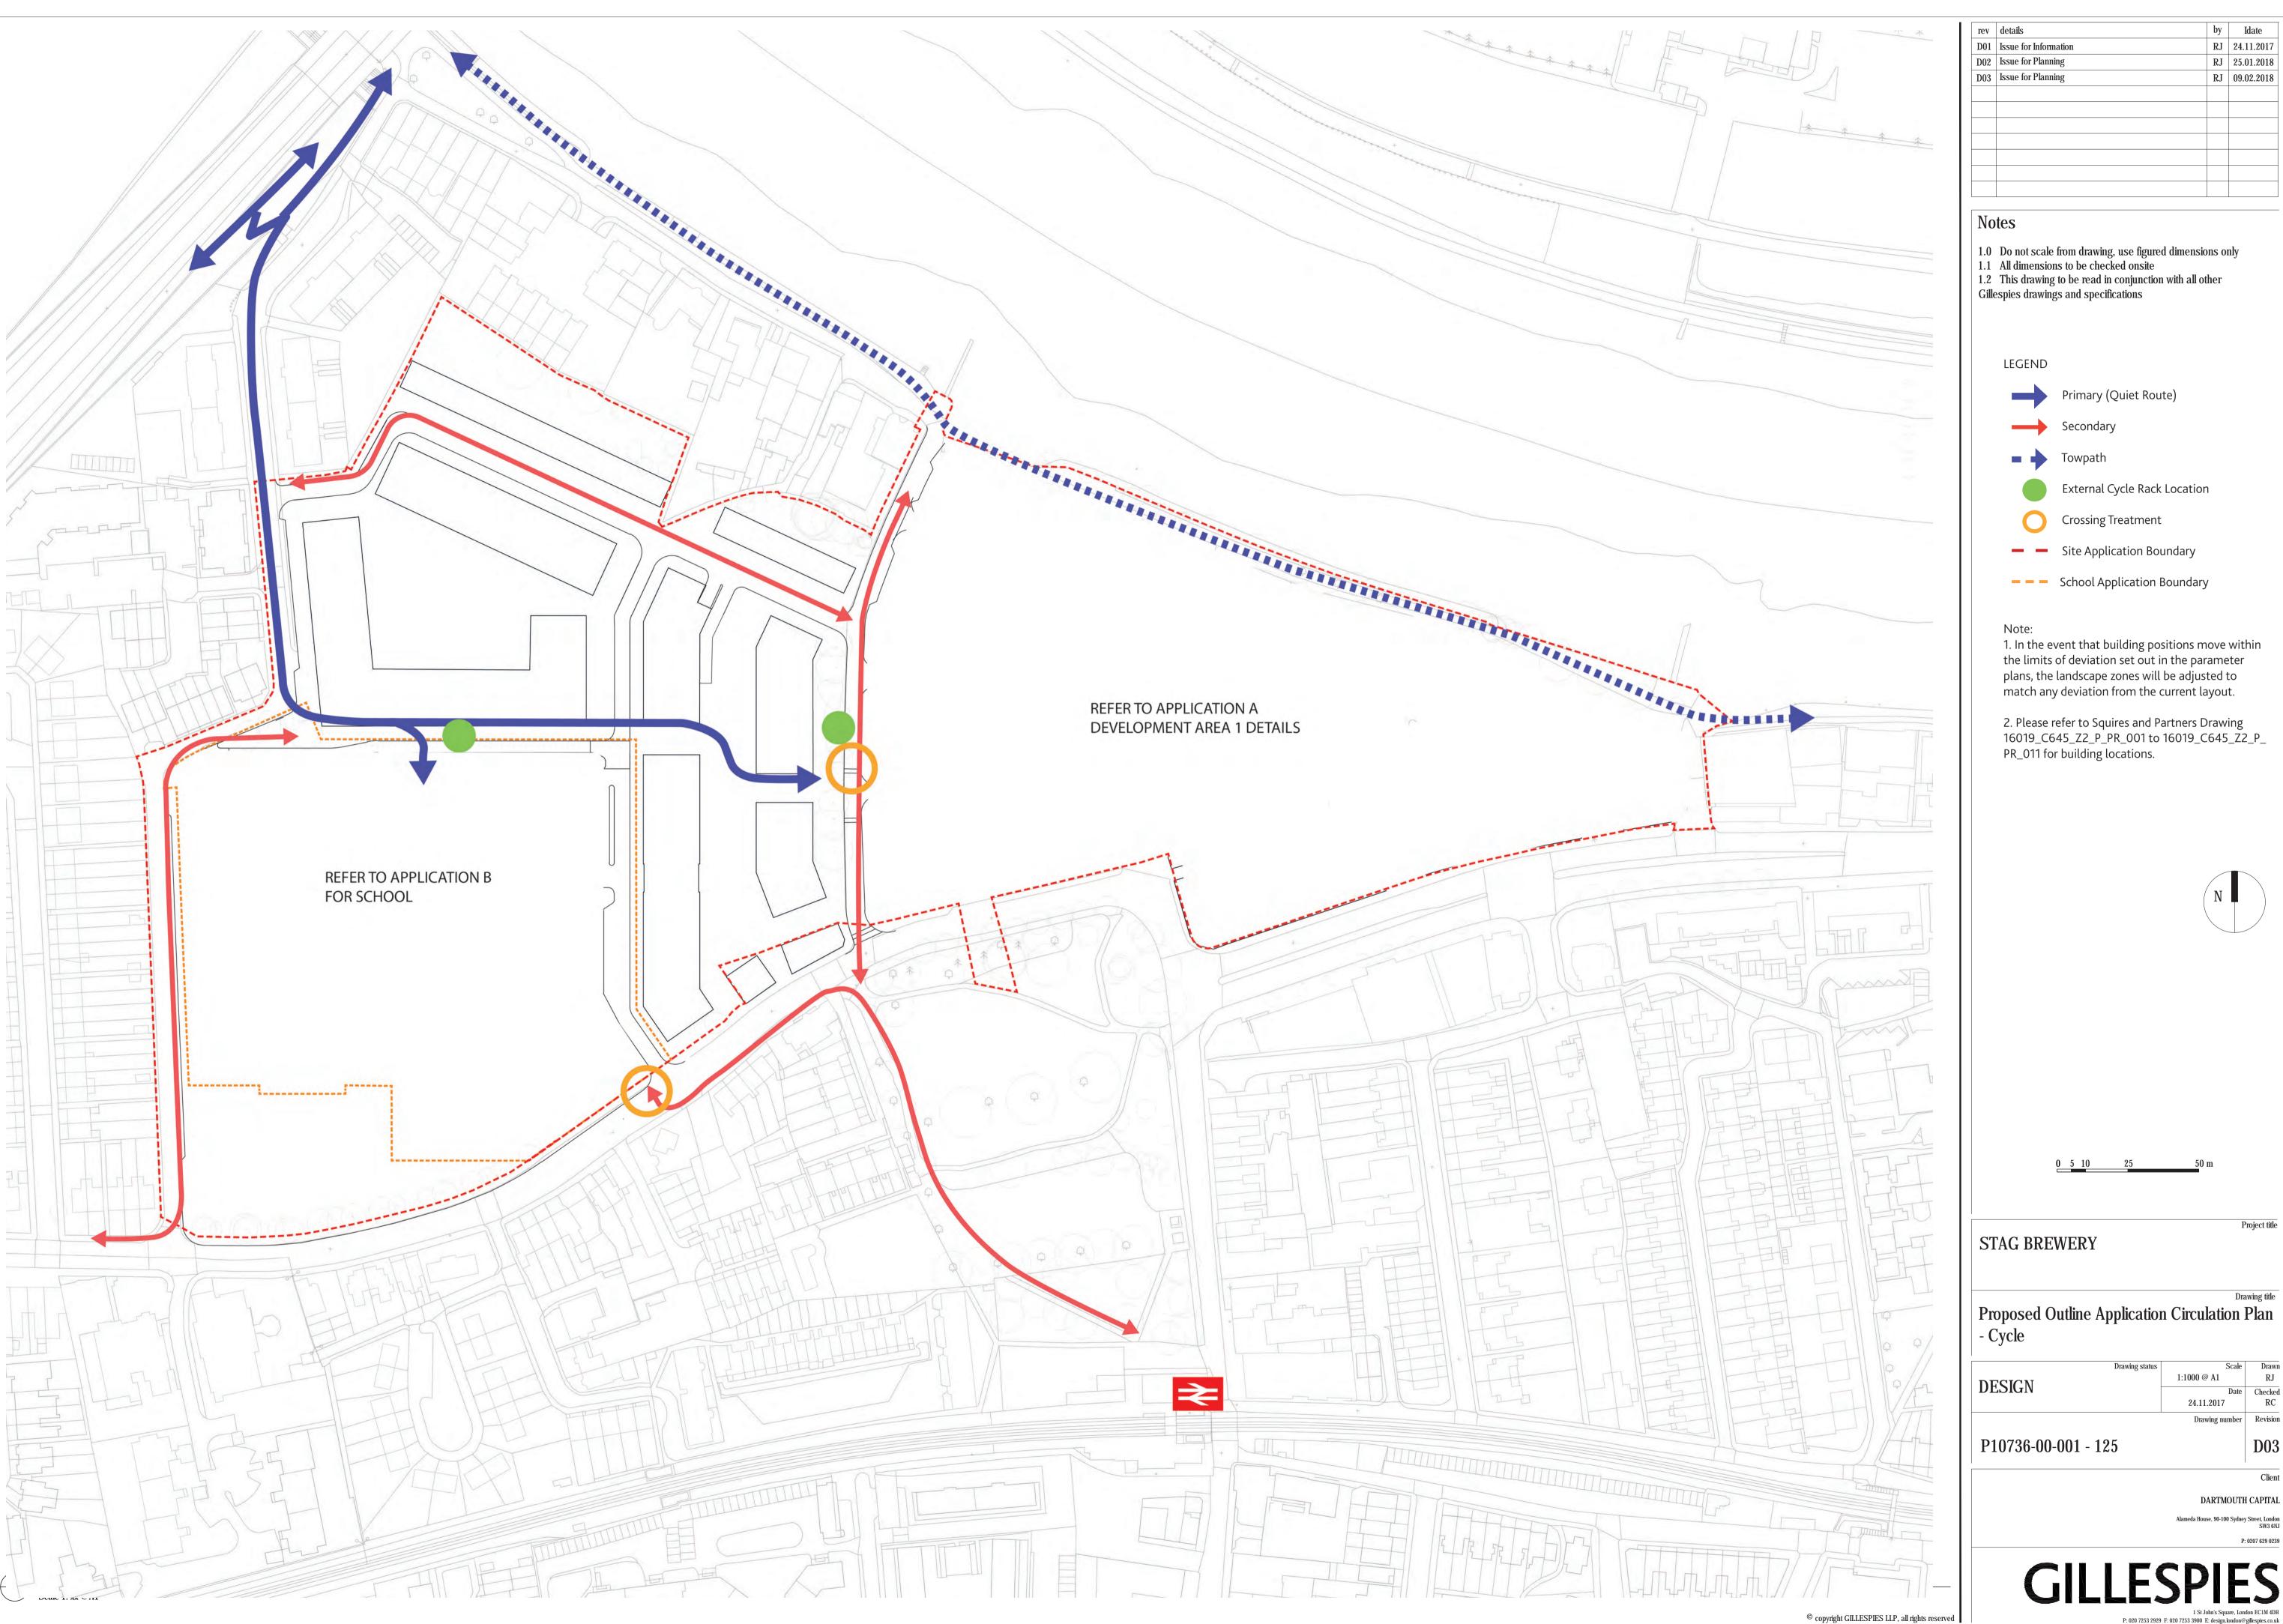

by Idate RJ 29.09.2017 RJ 04.10.2017 RJ 24.11.2017 RJ 25.01.2018 RJ 09.02.2018

- 1.0 Do not scale from drawing, use figured dimensions only1.1 All dimensions to be checked onsite

Communal Courtyard

 In the event that building positions move within the limits of deviation set out in the parameter plans, the landscape zones will be adjusted to match any deviation from the current layout.

2. Please refer to Squires and Partners Drawing 16019\_C645\_Z2\_P\_PR\_001 to 16019\_C645\_Z2\_P\_

Project title

DARTMOUTH CAPITAL Alameda House, 90-100 Sydney Street, London SW3 6NJ

by Idate RJ 24.11.2017 RJ 25.01.2018 RJ 09.02.2018

- 1.0 Do not scale from drawing, use figured dimensions only1.1 All dimensions to be checked onsite

the limits of deviation set out in the parameter plans, the landscape zones will be adjusted to match any deviation from the current layout.

16019\_C645\_Z2\_P\_PR\_001 to 16019\_C645\_Z2\_P\_

Project title

Proposed Outline Application Circulation Plan

DARTMOUTH CAPITAL

SQUIRE & PARTNERS