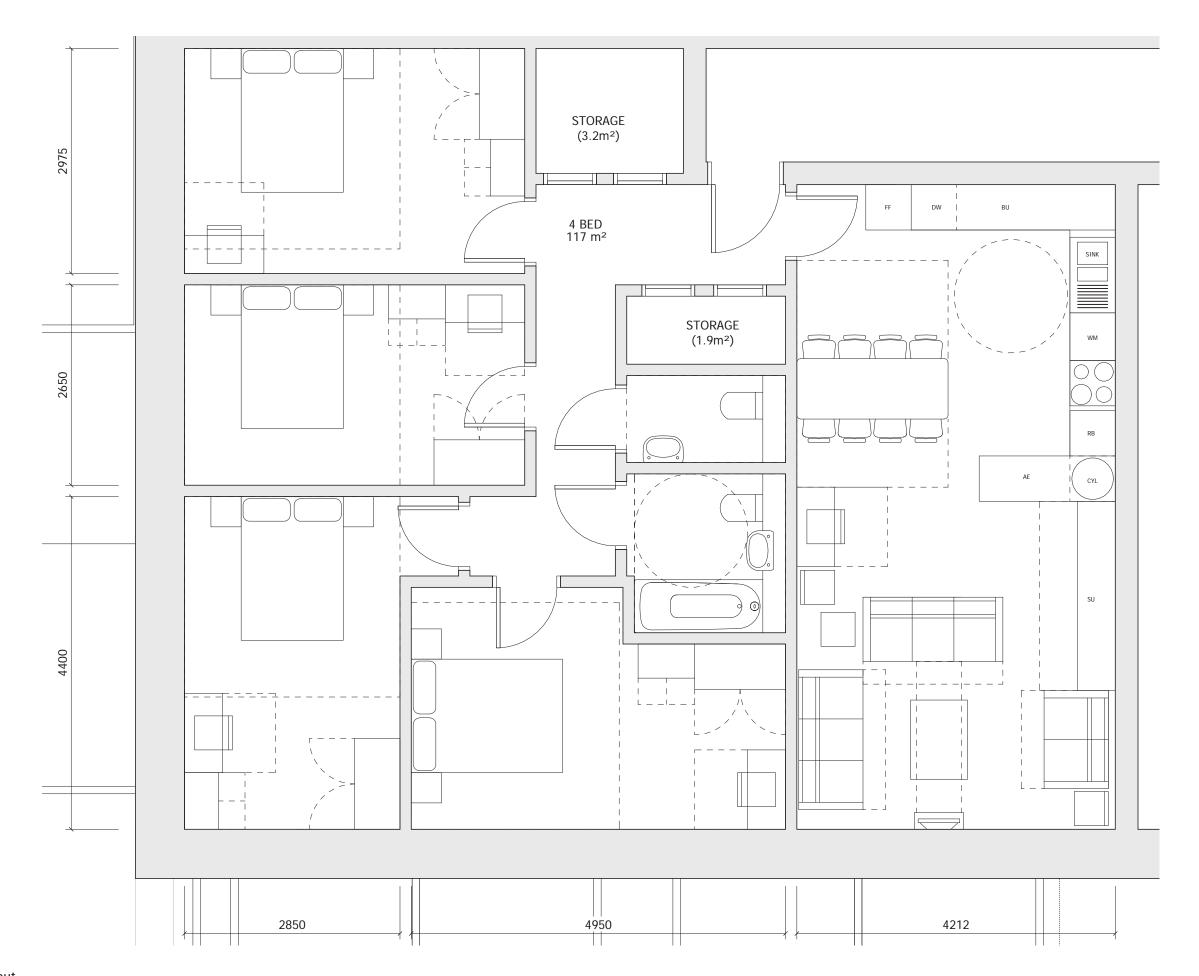

Typical wheelchair accessible unit





























The Department Store 248 Ferndale Road London SW9 8FR T: 020 7278 5555 F: 020 7239 0495

info@squireandpartners.com www.squireandpartners.com

Project
Stag Brewery

Richmond

PROPOSED BASEMENT MAXIMUM DEPTH AND EXTENT

| Drawn    | Date               | Scale                      |
|----------|--------------------|----------------------------|
| KHO      | 18/01/18           | 1:1000 @ A1<br>1:2000 @ A3 |
| Job Numb | er Drawing number  | Revision                   |
| 1601     | 9 C645_Z2_P_PR_010 | ) -                        |





| rev | details               | by | date       |
|-----|-----------------------|----|------------|
| D00 | Issue for Information | RJ | 29.09.2017 |
| D01 | Issue for Information | RJ | 04.10.