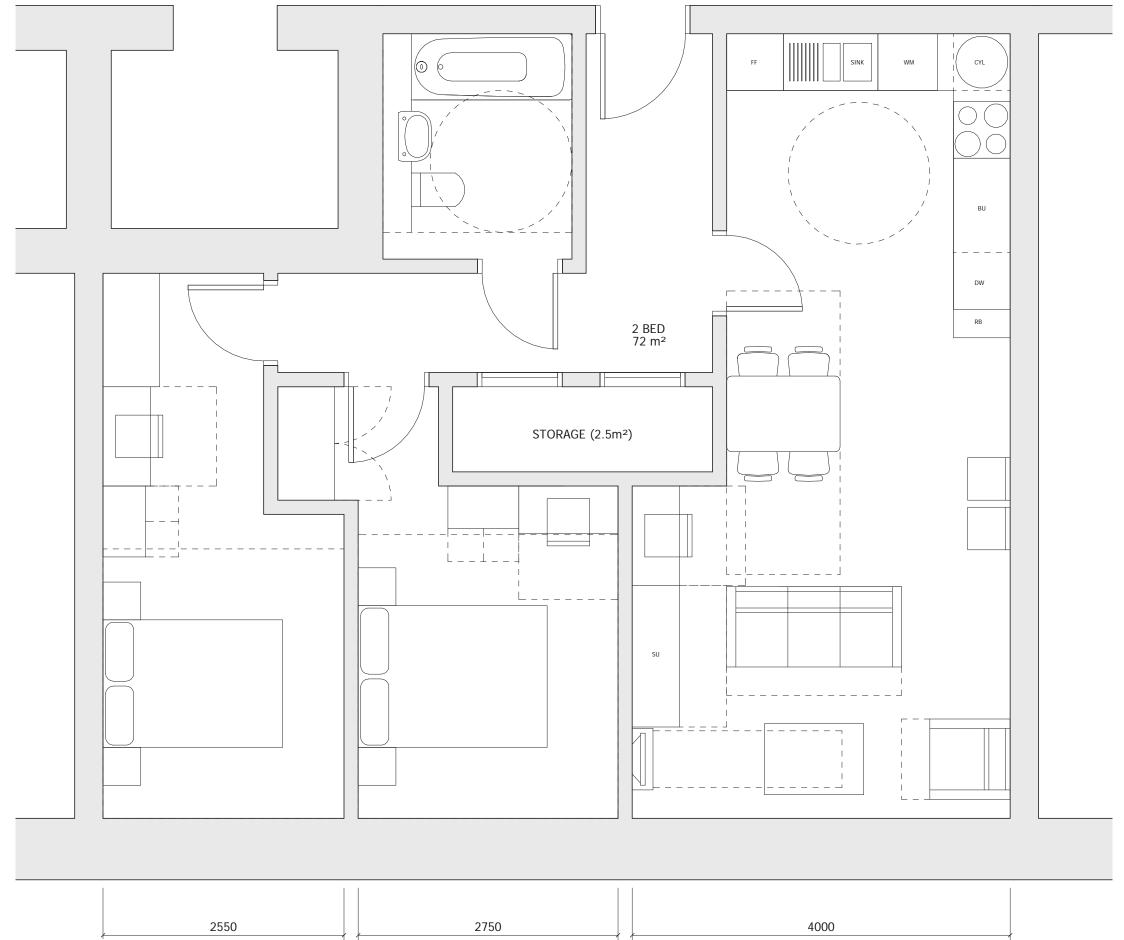

Typical wheelchair accessible unit





























The Department Store 248 Ferndale Road London SW9 8FR T: 020 7278 5555 F: 020 7239 0495

info@squireandpartners.com www.squireandpartners.com

Project
Stag Brewery

Richmond

PROPOSED BASEMENT MAXIMUM DEPTH AND EXTENT

| Drawn    | Date               | Scale                      |
|----------|--------------------|----------------------------|
| KHO      | 18/01/18           | 1:1000 @ A1<br>1:2000 @ A3 |
| Job Numb | er Drawing number  | Revision                   |
| 1601     | 9 C645_Z2_P_PR_010 | ) -                        |





| rev | details               | by | date       |
|-----|-----------------------|----|------------|
| D00 | Issue for Information | RJ | 29.09.2017 |
| D01 | Issue for Information | RJ | 04