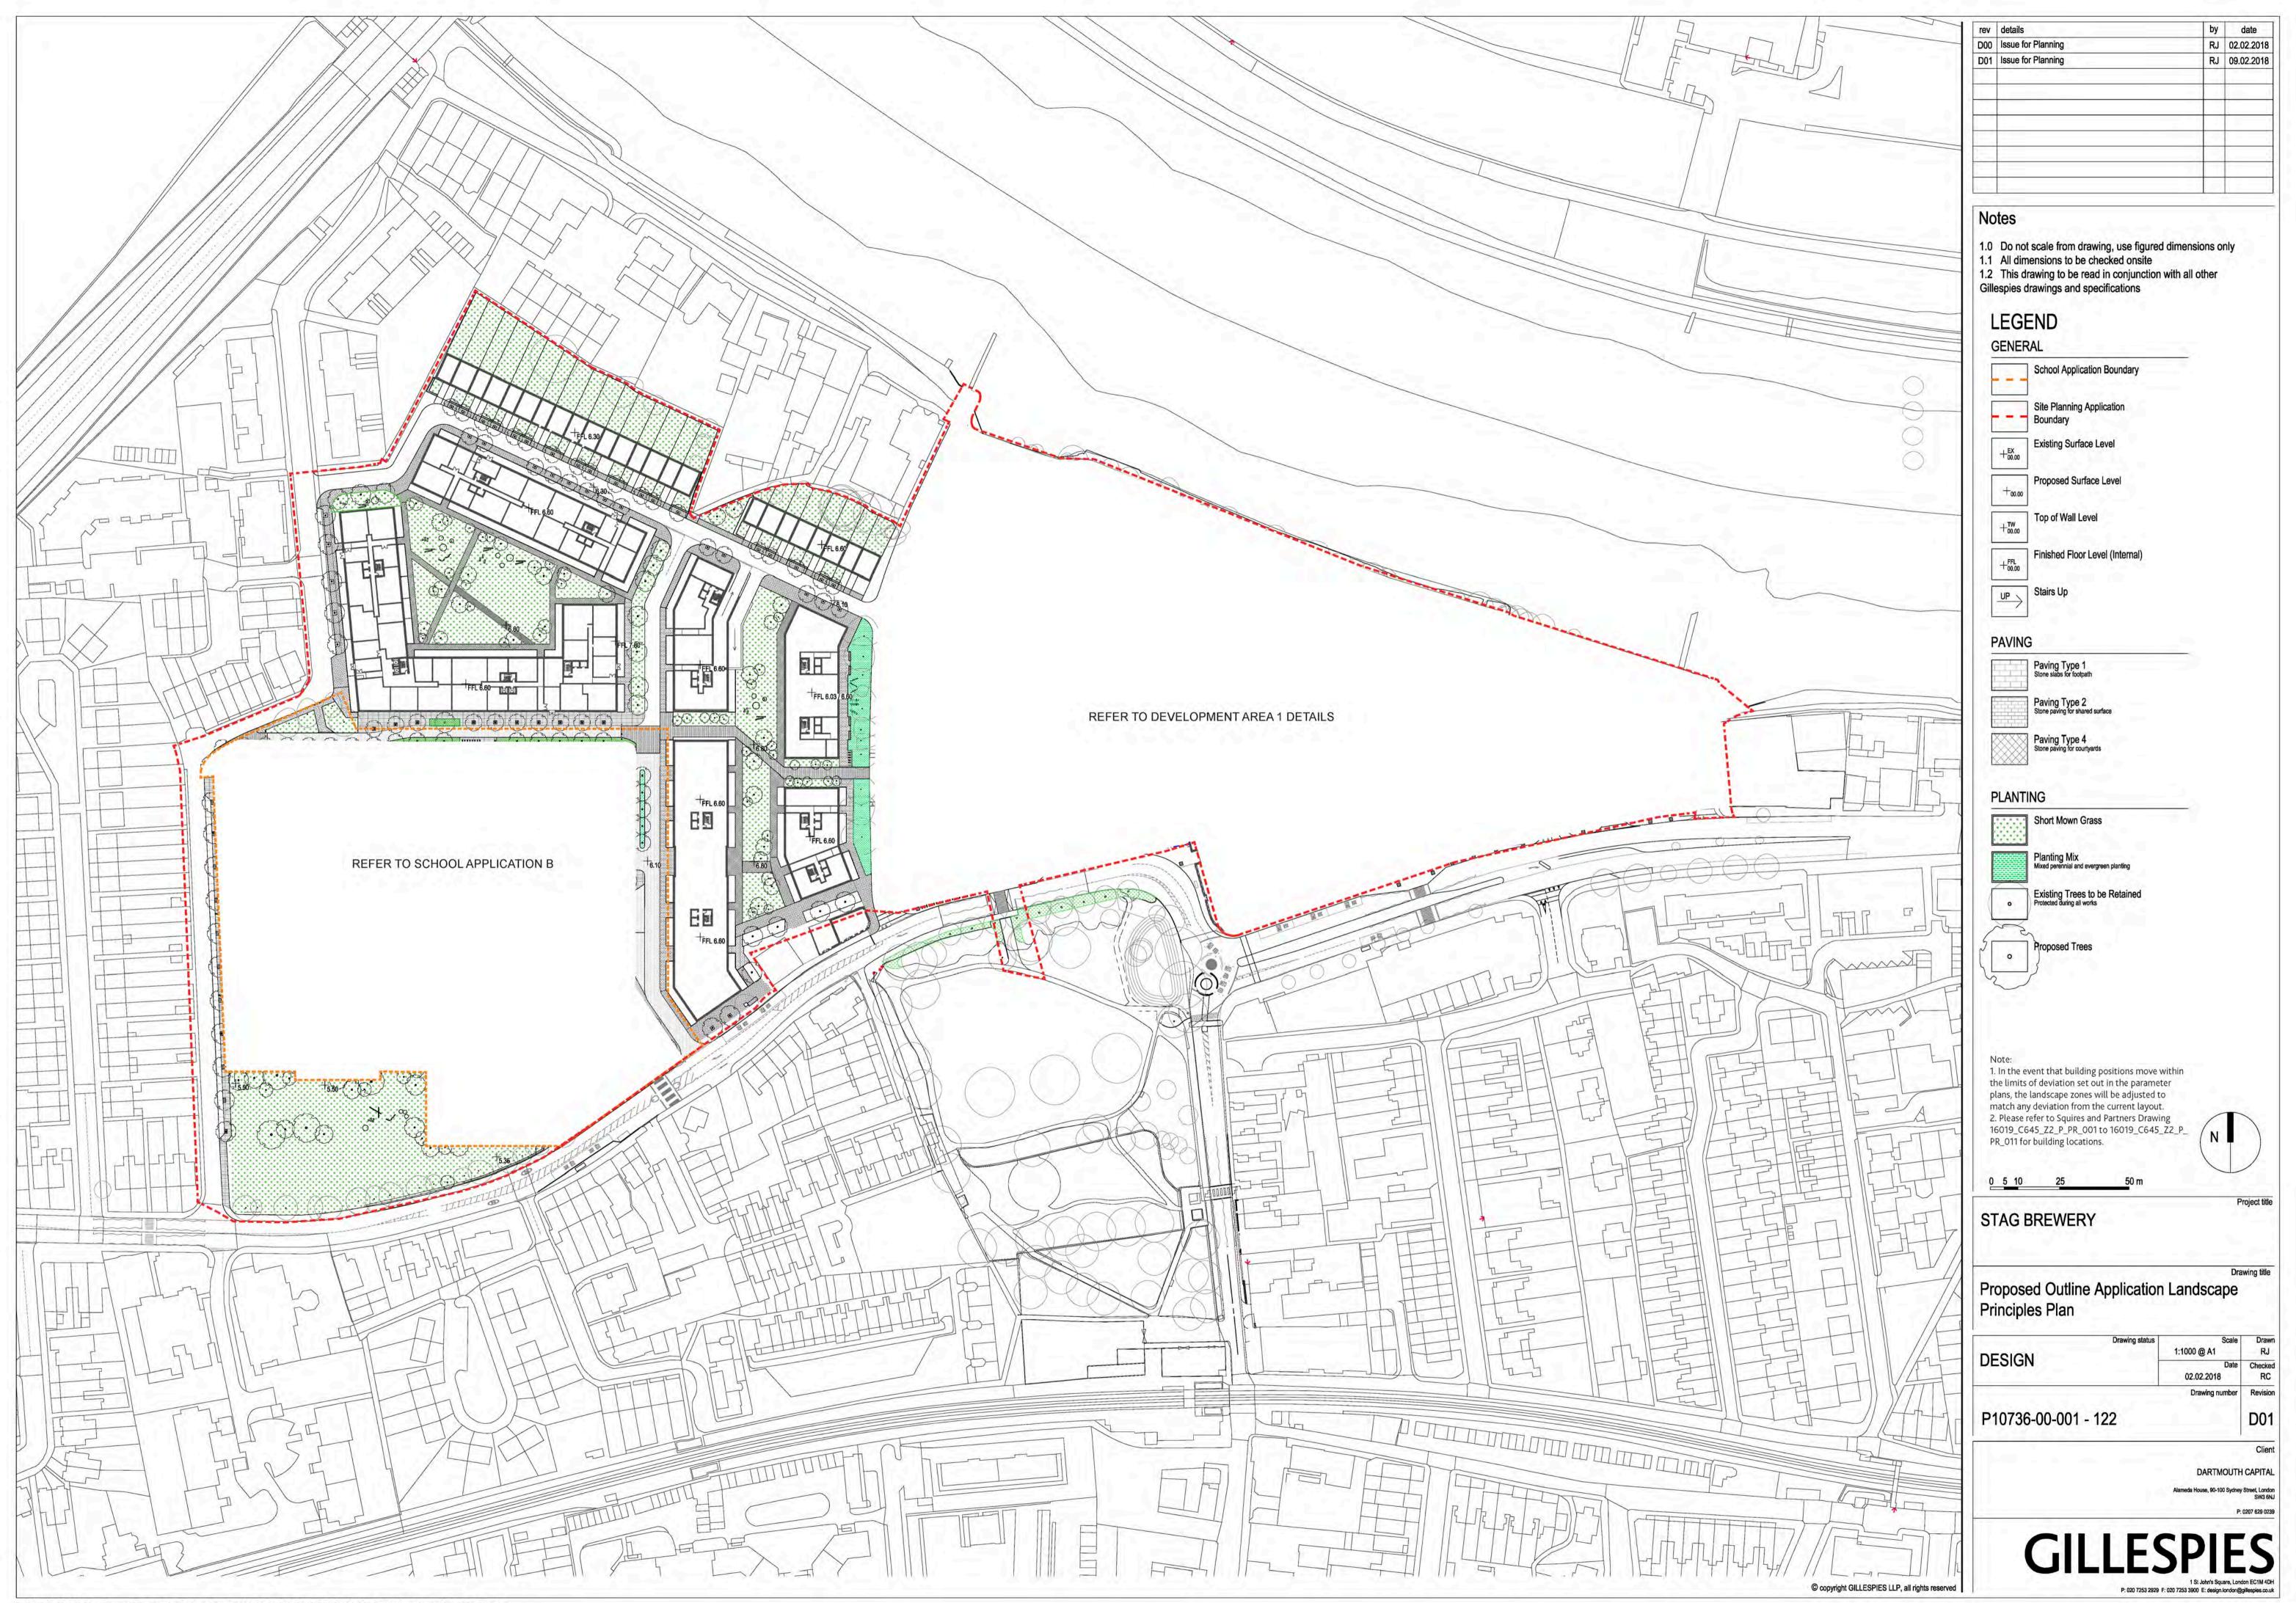

- 1.0 Do not scale from drawing, use figured dimensions only1.1 All dimensions to be checked onsite

School Application Boundary

1. In the event that building positions move within the limits of deviation set out in the parameter plans, the landscape zones will be adjusted to match any deviation from the current layout.

2. Please refer to Squires and Partners Drawing 16019\_C645\_Z2\_P\_PR\_001 to 16019\_C645\_Z2\_P\_PR\_011 for building locations.

DARTMOUTH CAPITAL

Alameda House, 90-100 Sydney Street, London SW3 6NJ

Project title