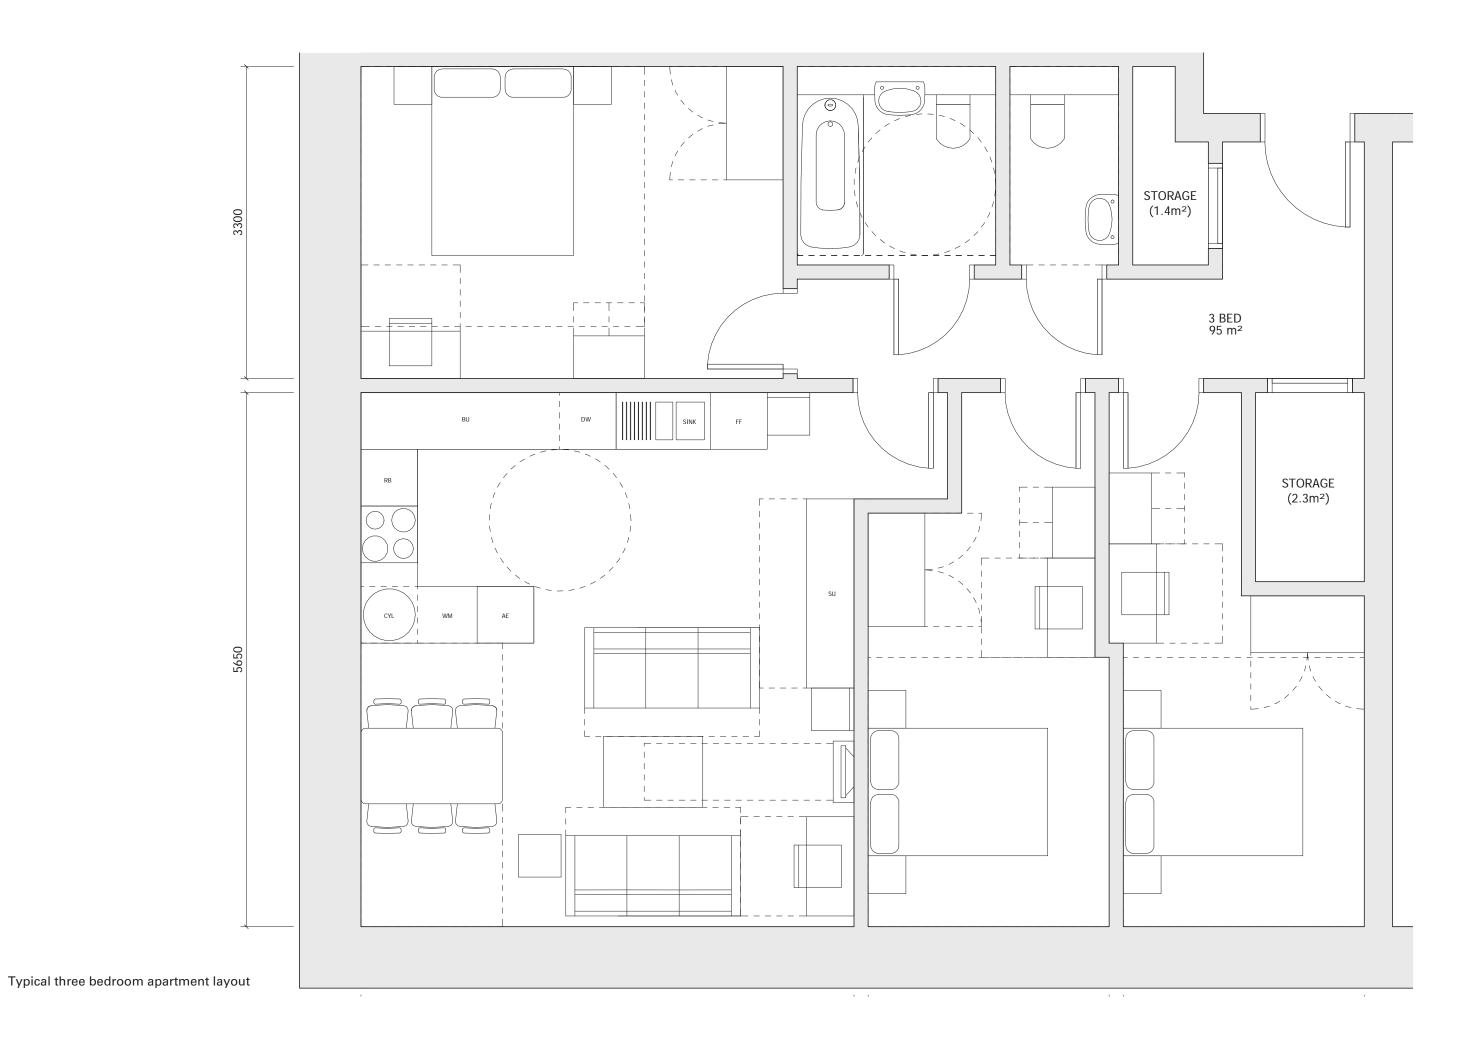

Typical wheelchair accessible unit





























The Department Store 248 Ferndale Road London SW9 8FR T: 020 7278 5555 F: 020 7239 0495

info@squireandpartners.com www.squireandpartners.com

Project
Stag Brewery

Richmond

PROPOSED BASEMENT MAXIMUM DEPTH AND EXTENT

| Drawn    | Date               | Scale                      |
|----------|--------------------|----------------------------|
| KHO      | 18/01/18           | 1:1000 @ A1<br>1:2000 @ A3 |
| Job Numb | er Drawing number  | Revision                   |
| 1601     | 9 C645_Z2_P_PR_010 | ) -                        |





| rev | details               | by | date       |
|-----|-----------------------|----|------------|
| D00 | Issue for Information | RJ | 29.09.2017 |
| D01 | Issue for Information | RJ | 04.1