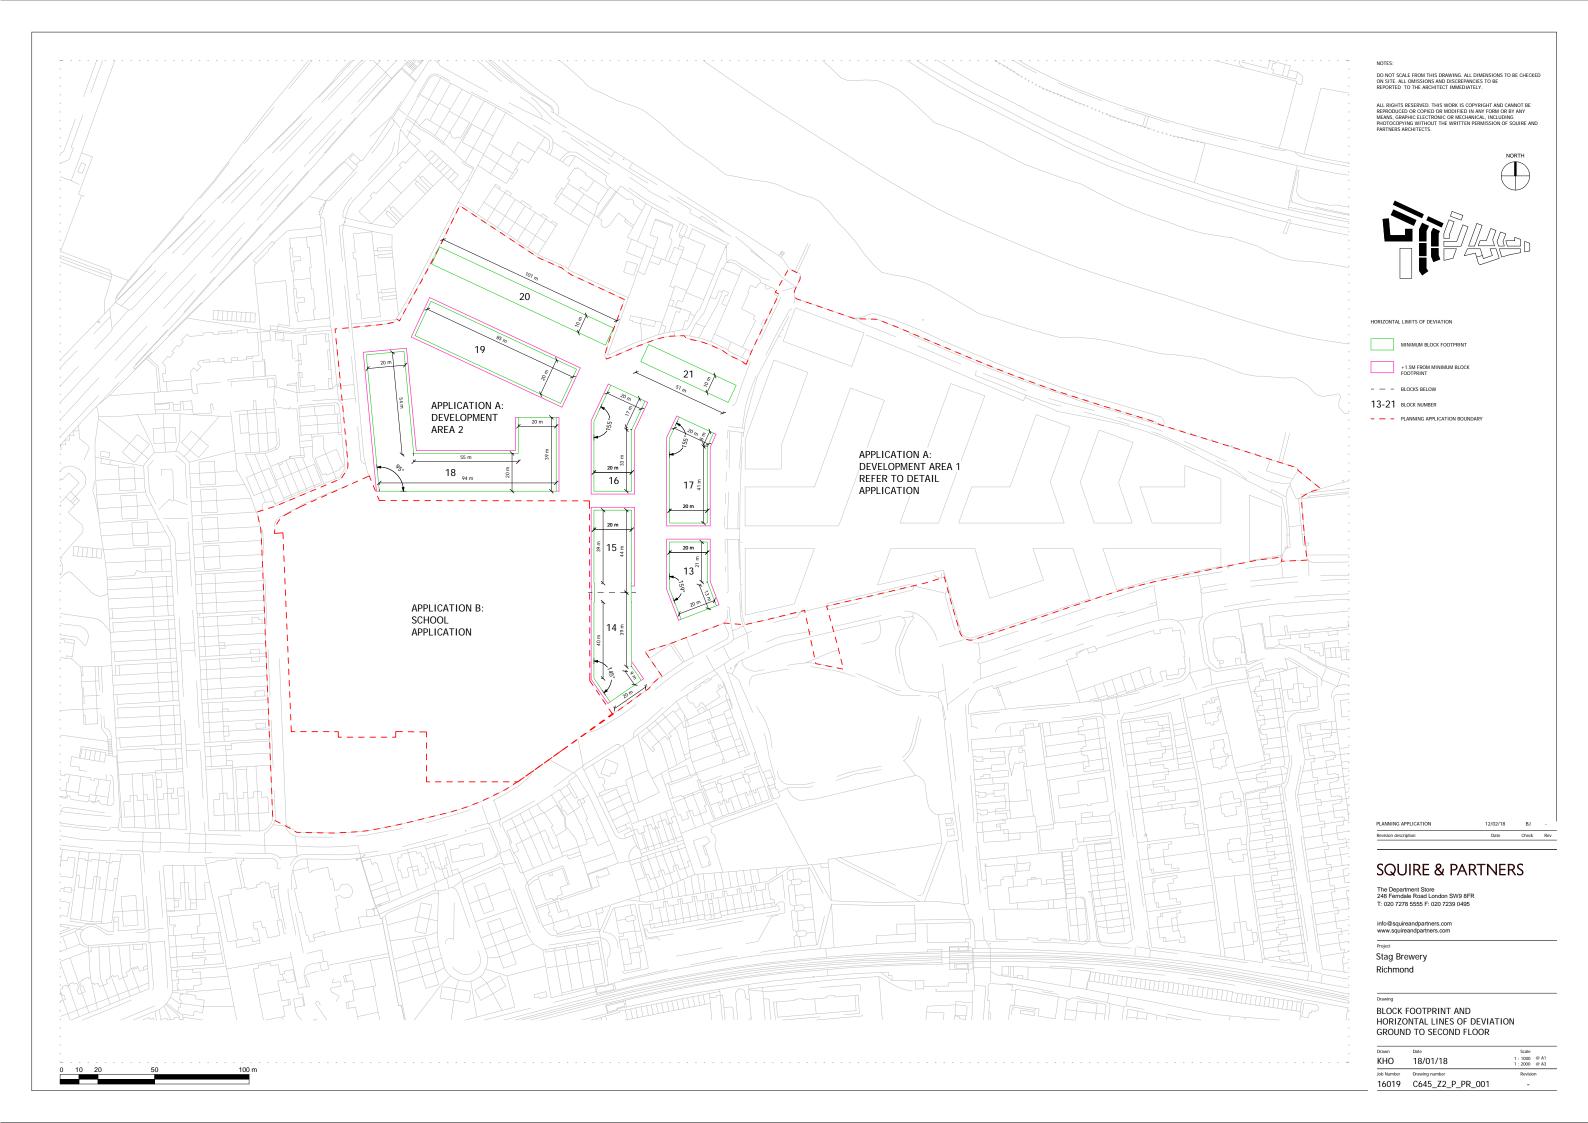

2. Please refer to Squires and Partners Drawing 16019\_C645\_Z2\_P\_PR\_001 to 16019\_C645\_Z2\_P\_PR\_011 for building locations.

DARTMOUTH CAPITAL

Alameda House, 90-100 Sydney Street, London SW3 6NJ

Project title

2. Please refer to Squires and Partners Drawing 16019\_C645\_Z2\_P\_PR\_001 to 16019\_C645\_Z2\_P\_

Project title

DARTMOUTH CAPITAL Alameda House, 90-100 Sydney Street, London SW3 6NJ

by Idate RJ 24.11.2017 RJ 25.01.2018 RJ 09.02.2018

16019\_C645\_Z2\_P\_PR\_001 to 16019\_C645\_Z2\_P\_

Project title

Proposed Outline Application Circulation Plan

DARTMOUTH CAPITAL

SQUIRE & PARTNERS