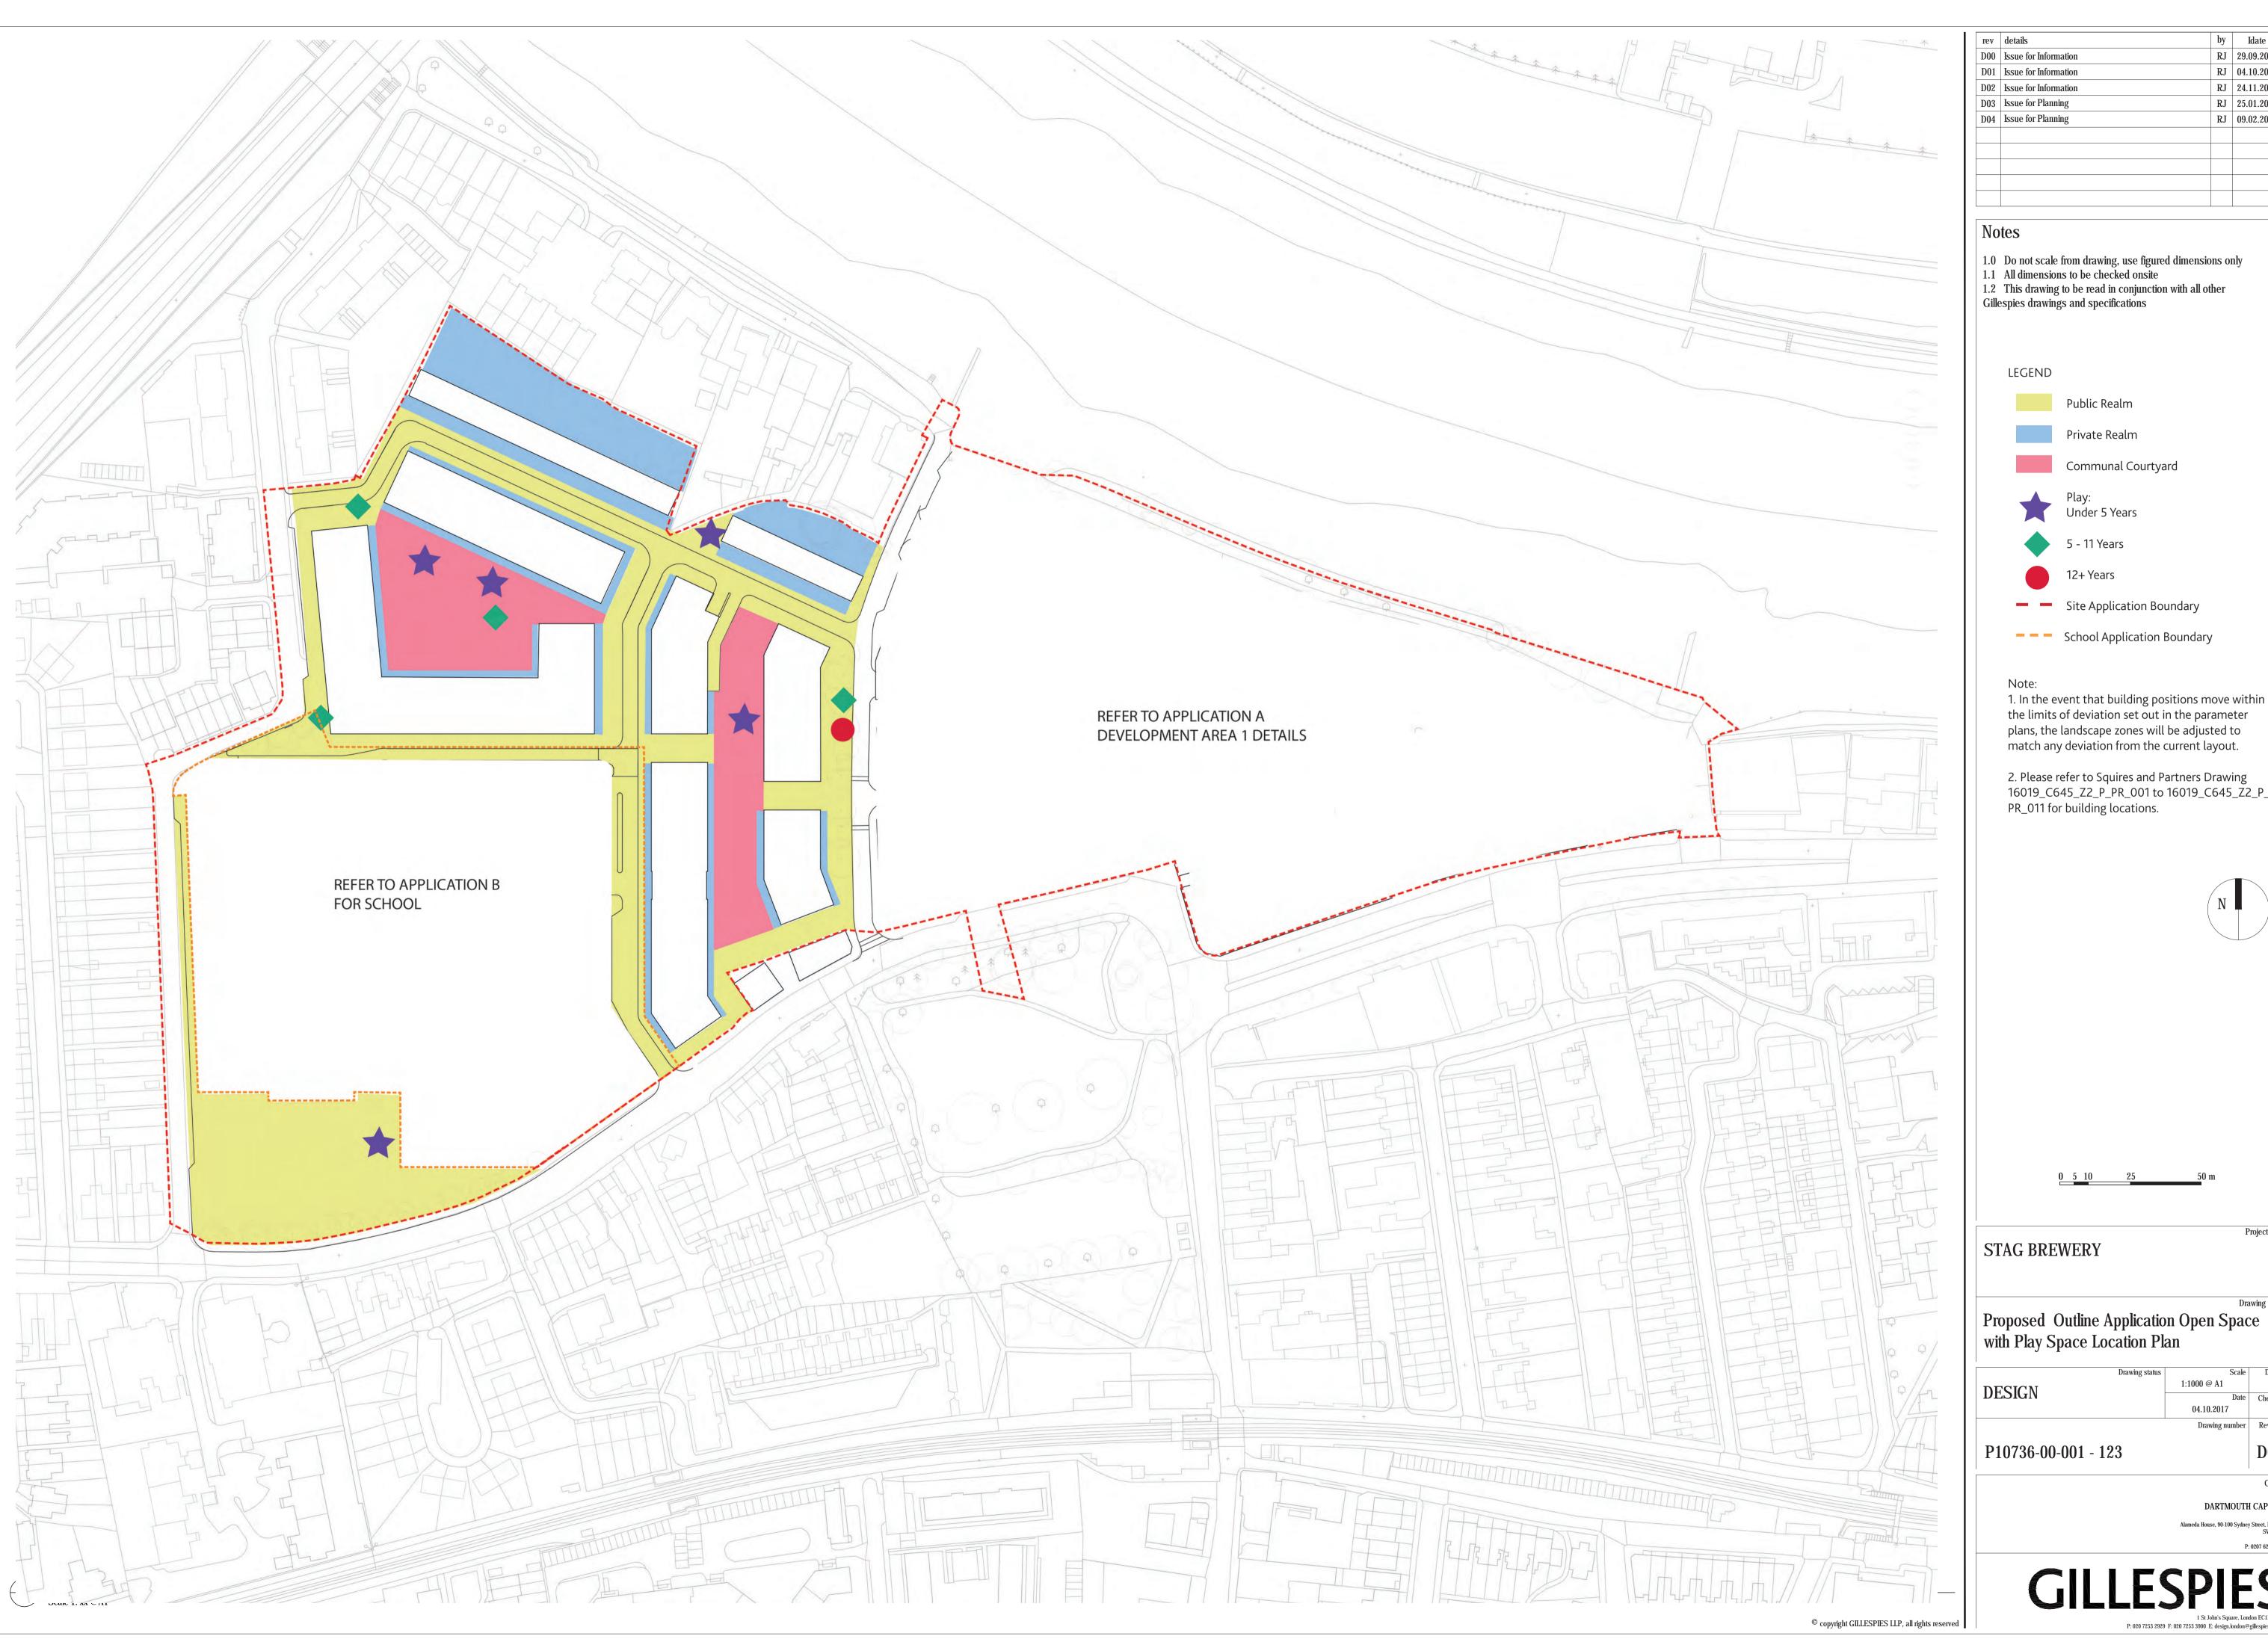

by Idate RJ 29.09.2017 RJ 04.10.2017 RJ 24.11.2017 RJ 25.01.2018 RJ 09.02.2018

- 1.0 Do not scale from drawing, use figured dimensions only1.1 All dimensions to be checked onsite

Communal Courtyard

 In the event that building positions move within the limits of deviation set out in the parameter plans, the landscape zones will be adjusted to match any deviation from the current layout.

2. Please refer to Squires and Partners Drawing 16019\_C645\_Z2\_P\_PR\_001 to 16019\_C645\_Z2\_P\_

Project title

DARTMOUTH CAPITAL Alameda House, 90-100 Sydney Street, London SW3 6NJ

by Idate RJ 24.11.2017 RJ 25.01.2018 RJ 09.02.2018