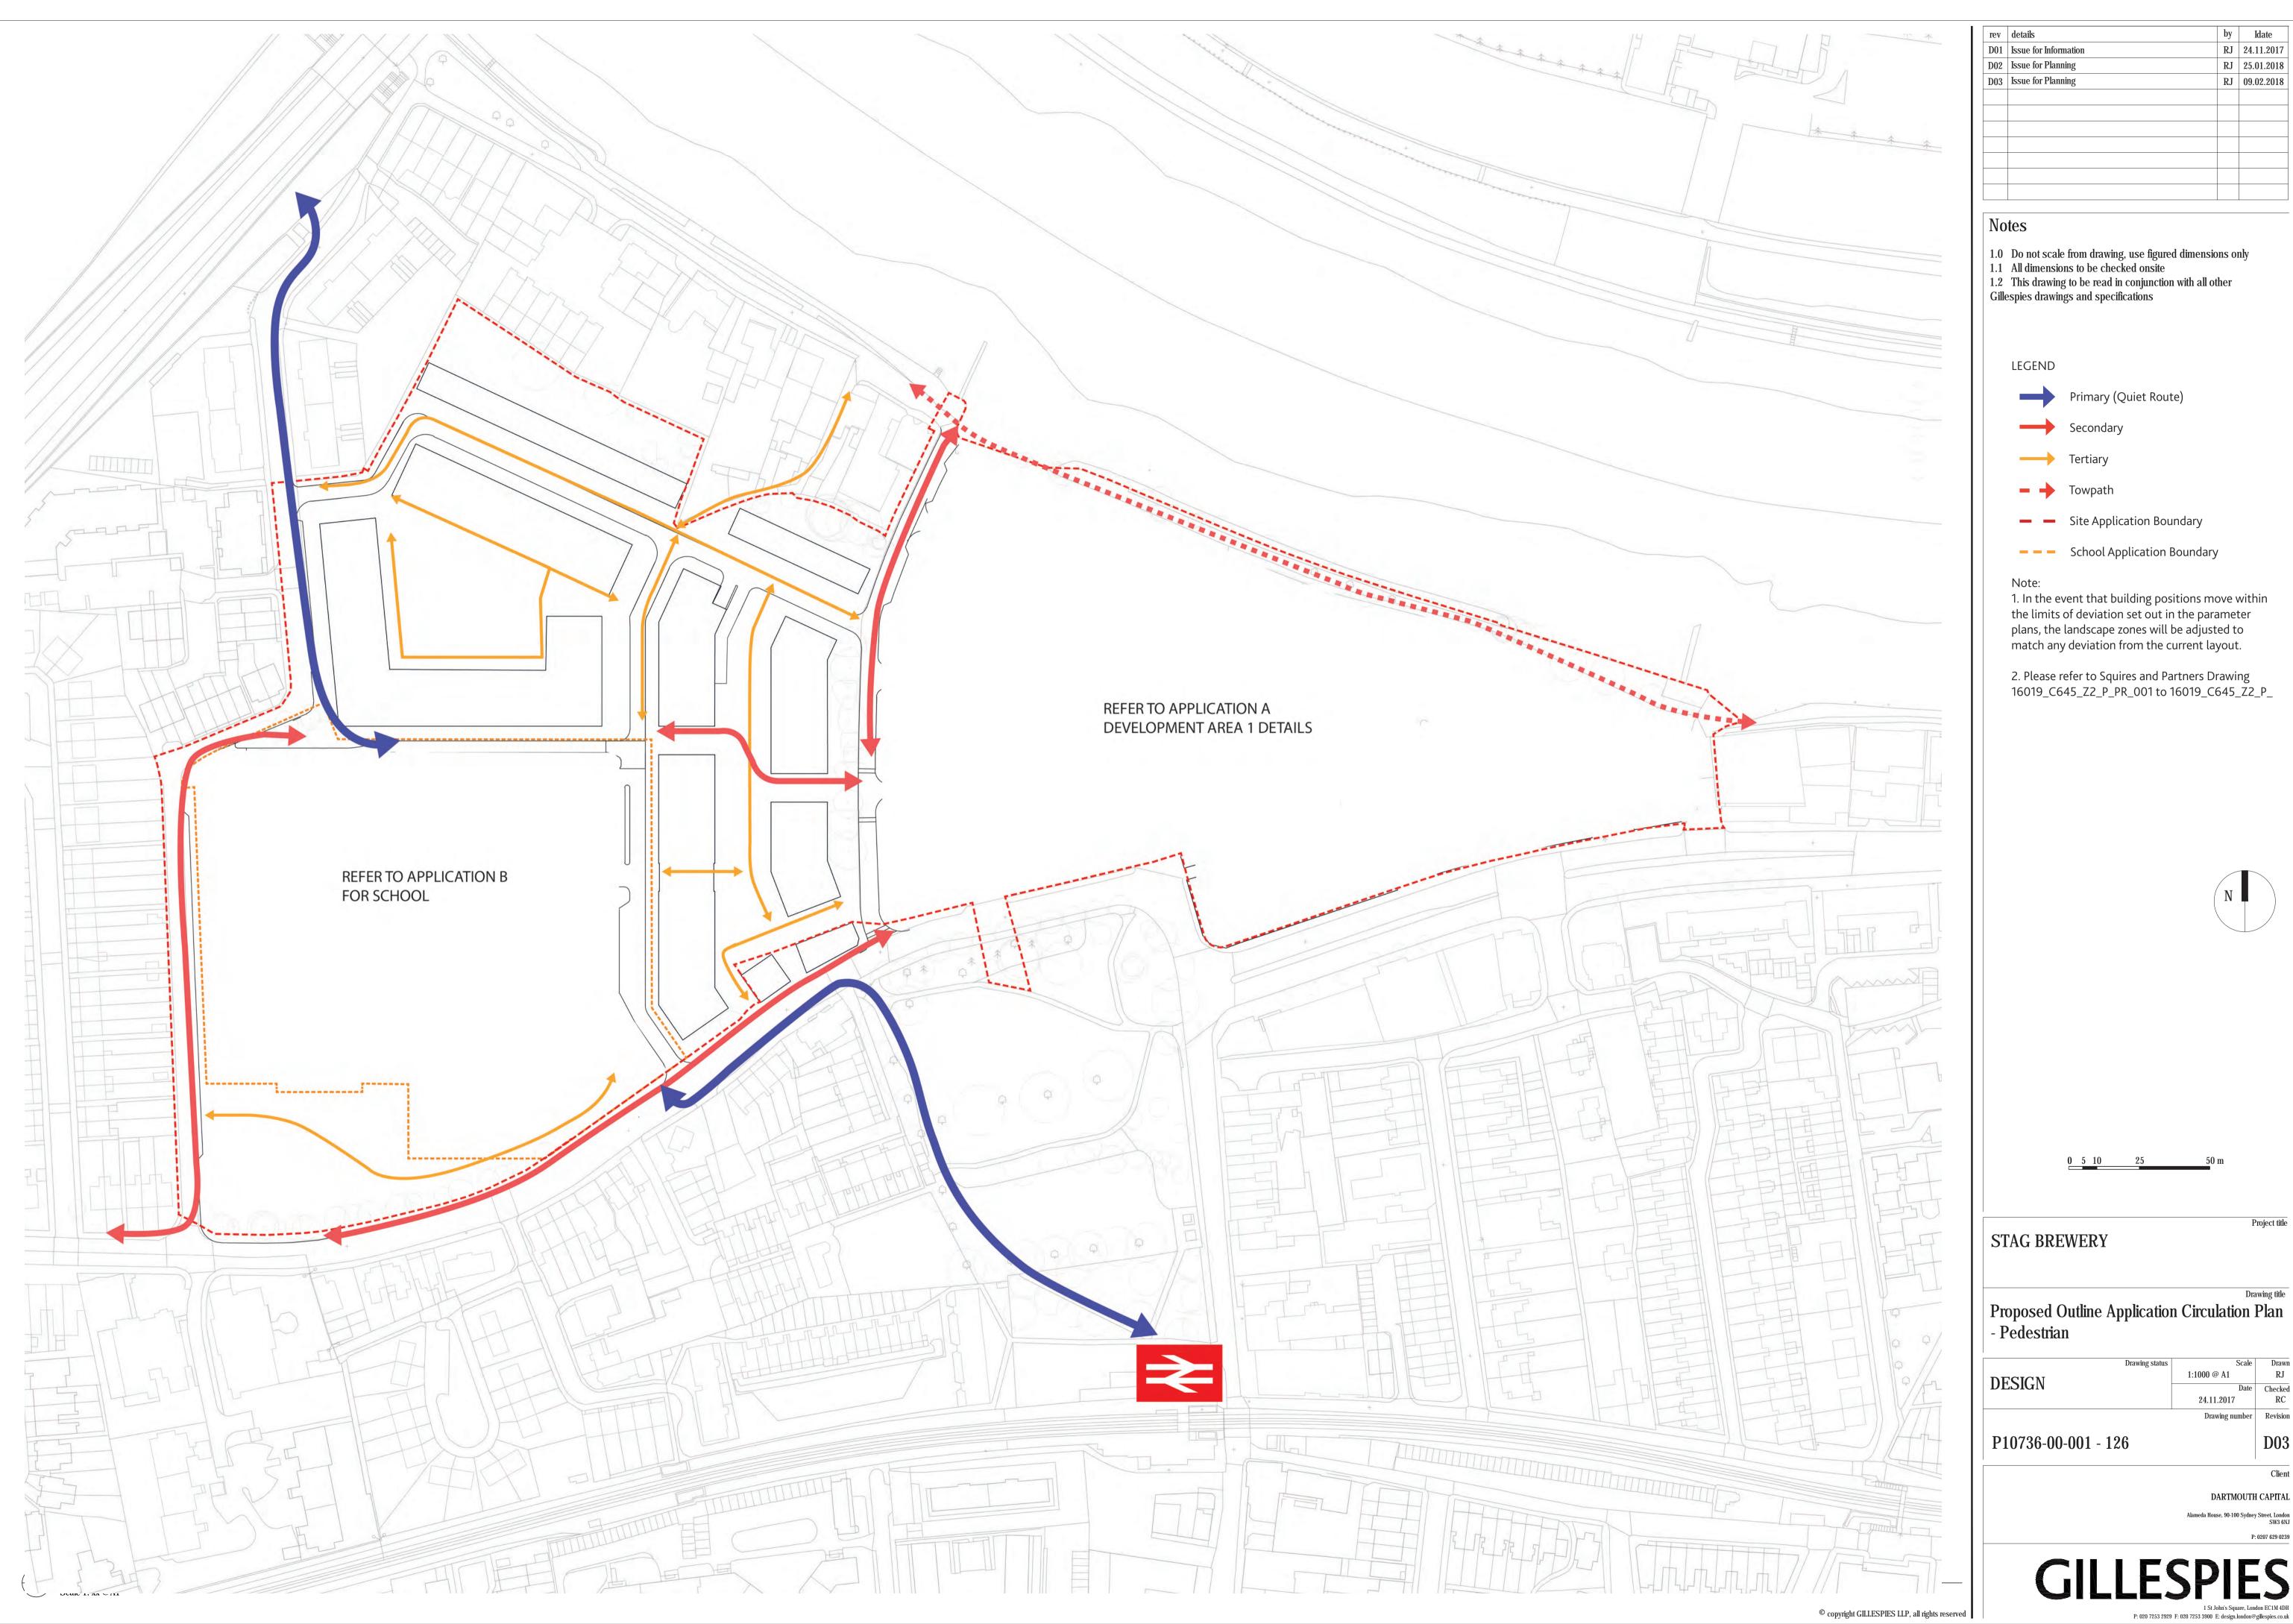

| rev | details               | by | date       |
|-----|-----------------------|----|------------|
| D00 | Issue for Information | RJ | 29.09.2017 |
| D01 | Issue for Information | RJ | 04.10.2017 |
| D02 | Issue for Information | RJ | 24.11.2017 |
| D03 | Issue for Planning    | RJ | 25.01.2018 |
| D04 | Issue for Planning    | RJ | 09.02.2018 |
|     |                       |    |            |
|     |                       |    |            |
|     |                       |    |            |
|     |                       |    |            |
|     |                       |    |            |
|     |                       |    |            |

- 1.0 Do not scale from drawing, use figured dimensions only1.1 All dimensions to be checked onsite

School Application Boundary

1. In the event that building positions move within the limits of deviation set out in the parameter plans, the landscape zones will be adjusted to match any deviation from the current layout.

2. Please refer to Squires and Partners Drawing 16019\_C645\_Z2\_P\_PR\_001 to 16019\_C645\_Z2\_P\_PR\_011 for building locations.

DARTMOUTH CAPITAL

Alameda House, 90-100 Sydney Street, London SW3 6NJ

Project title

- 1.0 Do not scale from drawing, use figured dimensions only1.1 All dimensions to be checked onsite

the limits of deviation set out in the parameter plans, the landscape zones will be adjusted to match any deviation from the current layout.

16019\_C645\_Z2\_P\_PR\_001 to 16019\_C645\_Z2\_P\_

Project title

Proposed Outline Application Circulation Plan

DARTMOUTH CAPITAL

SQUIRE & PARTNERS