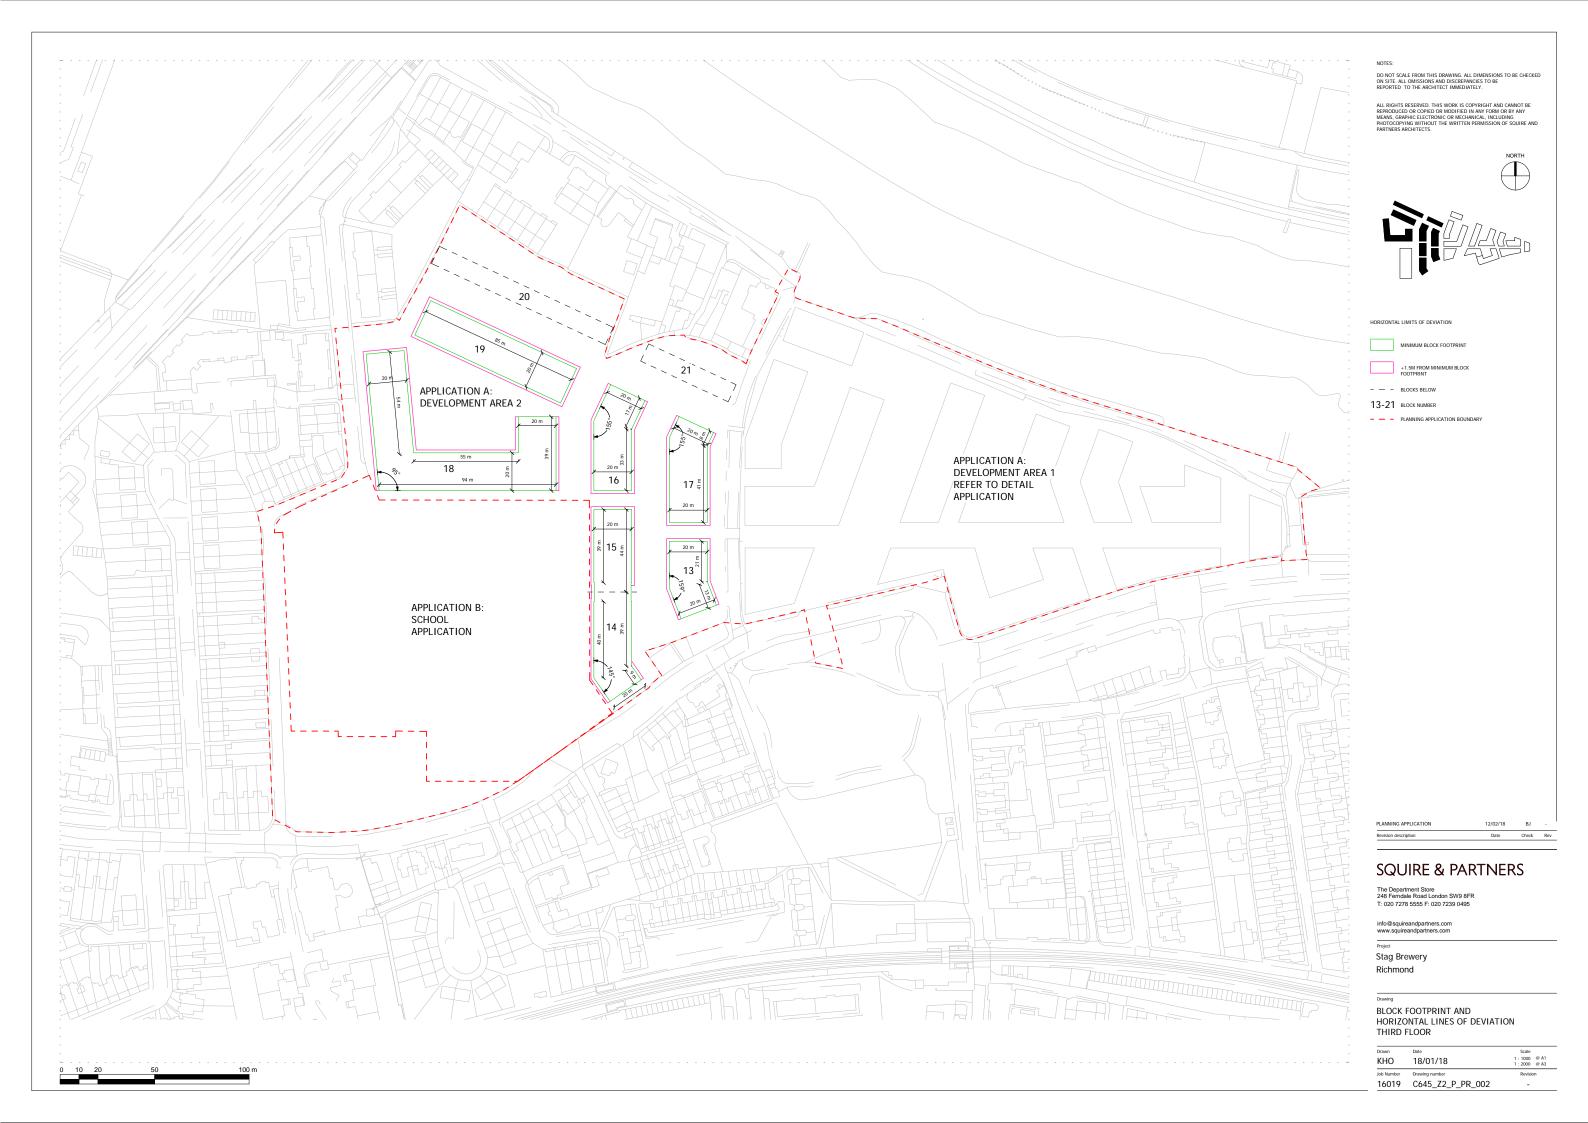

2. Please refer to Squires and Partners Drawing 16019\_C645\_Z2\_P\_PR\_001 to 16019\_C645\_Z2\_P\_PR\_011 for building locations.

DARTMOUTH CAPITAL

Alameda House, 90-100 Sydney Street, London SW3 6NJ

Project title

2. Please refer to Squires and Partners Drawing 16019\_C645\_Z2\_P\_PR\_001 to 16019\_C645\_Z2\_P\_

Project title

DARTMOUTH CAPITAL Alameda House, 90-100 Sydney Street, London SW3 6NJ

by Idate RJ 24.11.2017 RJ 25.01.2018 RJ 09.02.2018

16019\_C645\_Z2\_P\_PR\_001 to 16019\_C645\_Z2\_P\_

Project title

Proposed Outline Application Circulation Plan

DARTMOUTH CAPITAL

SQUIRE & PARTNERS