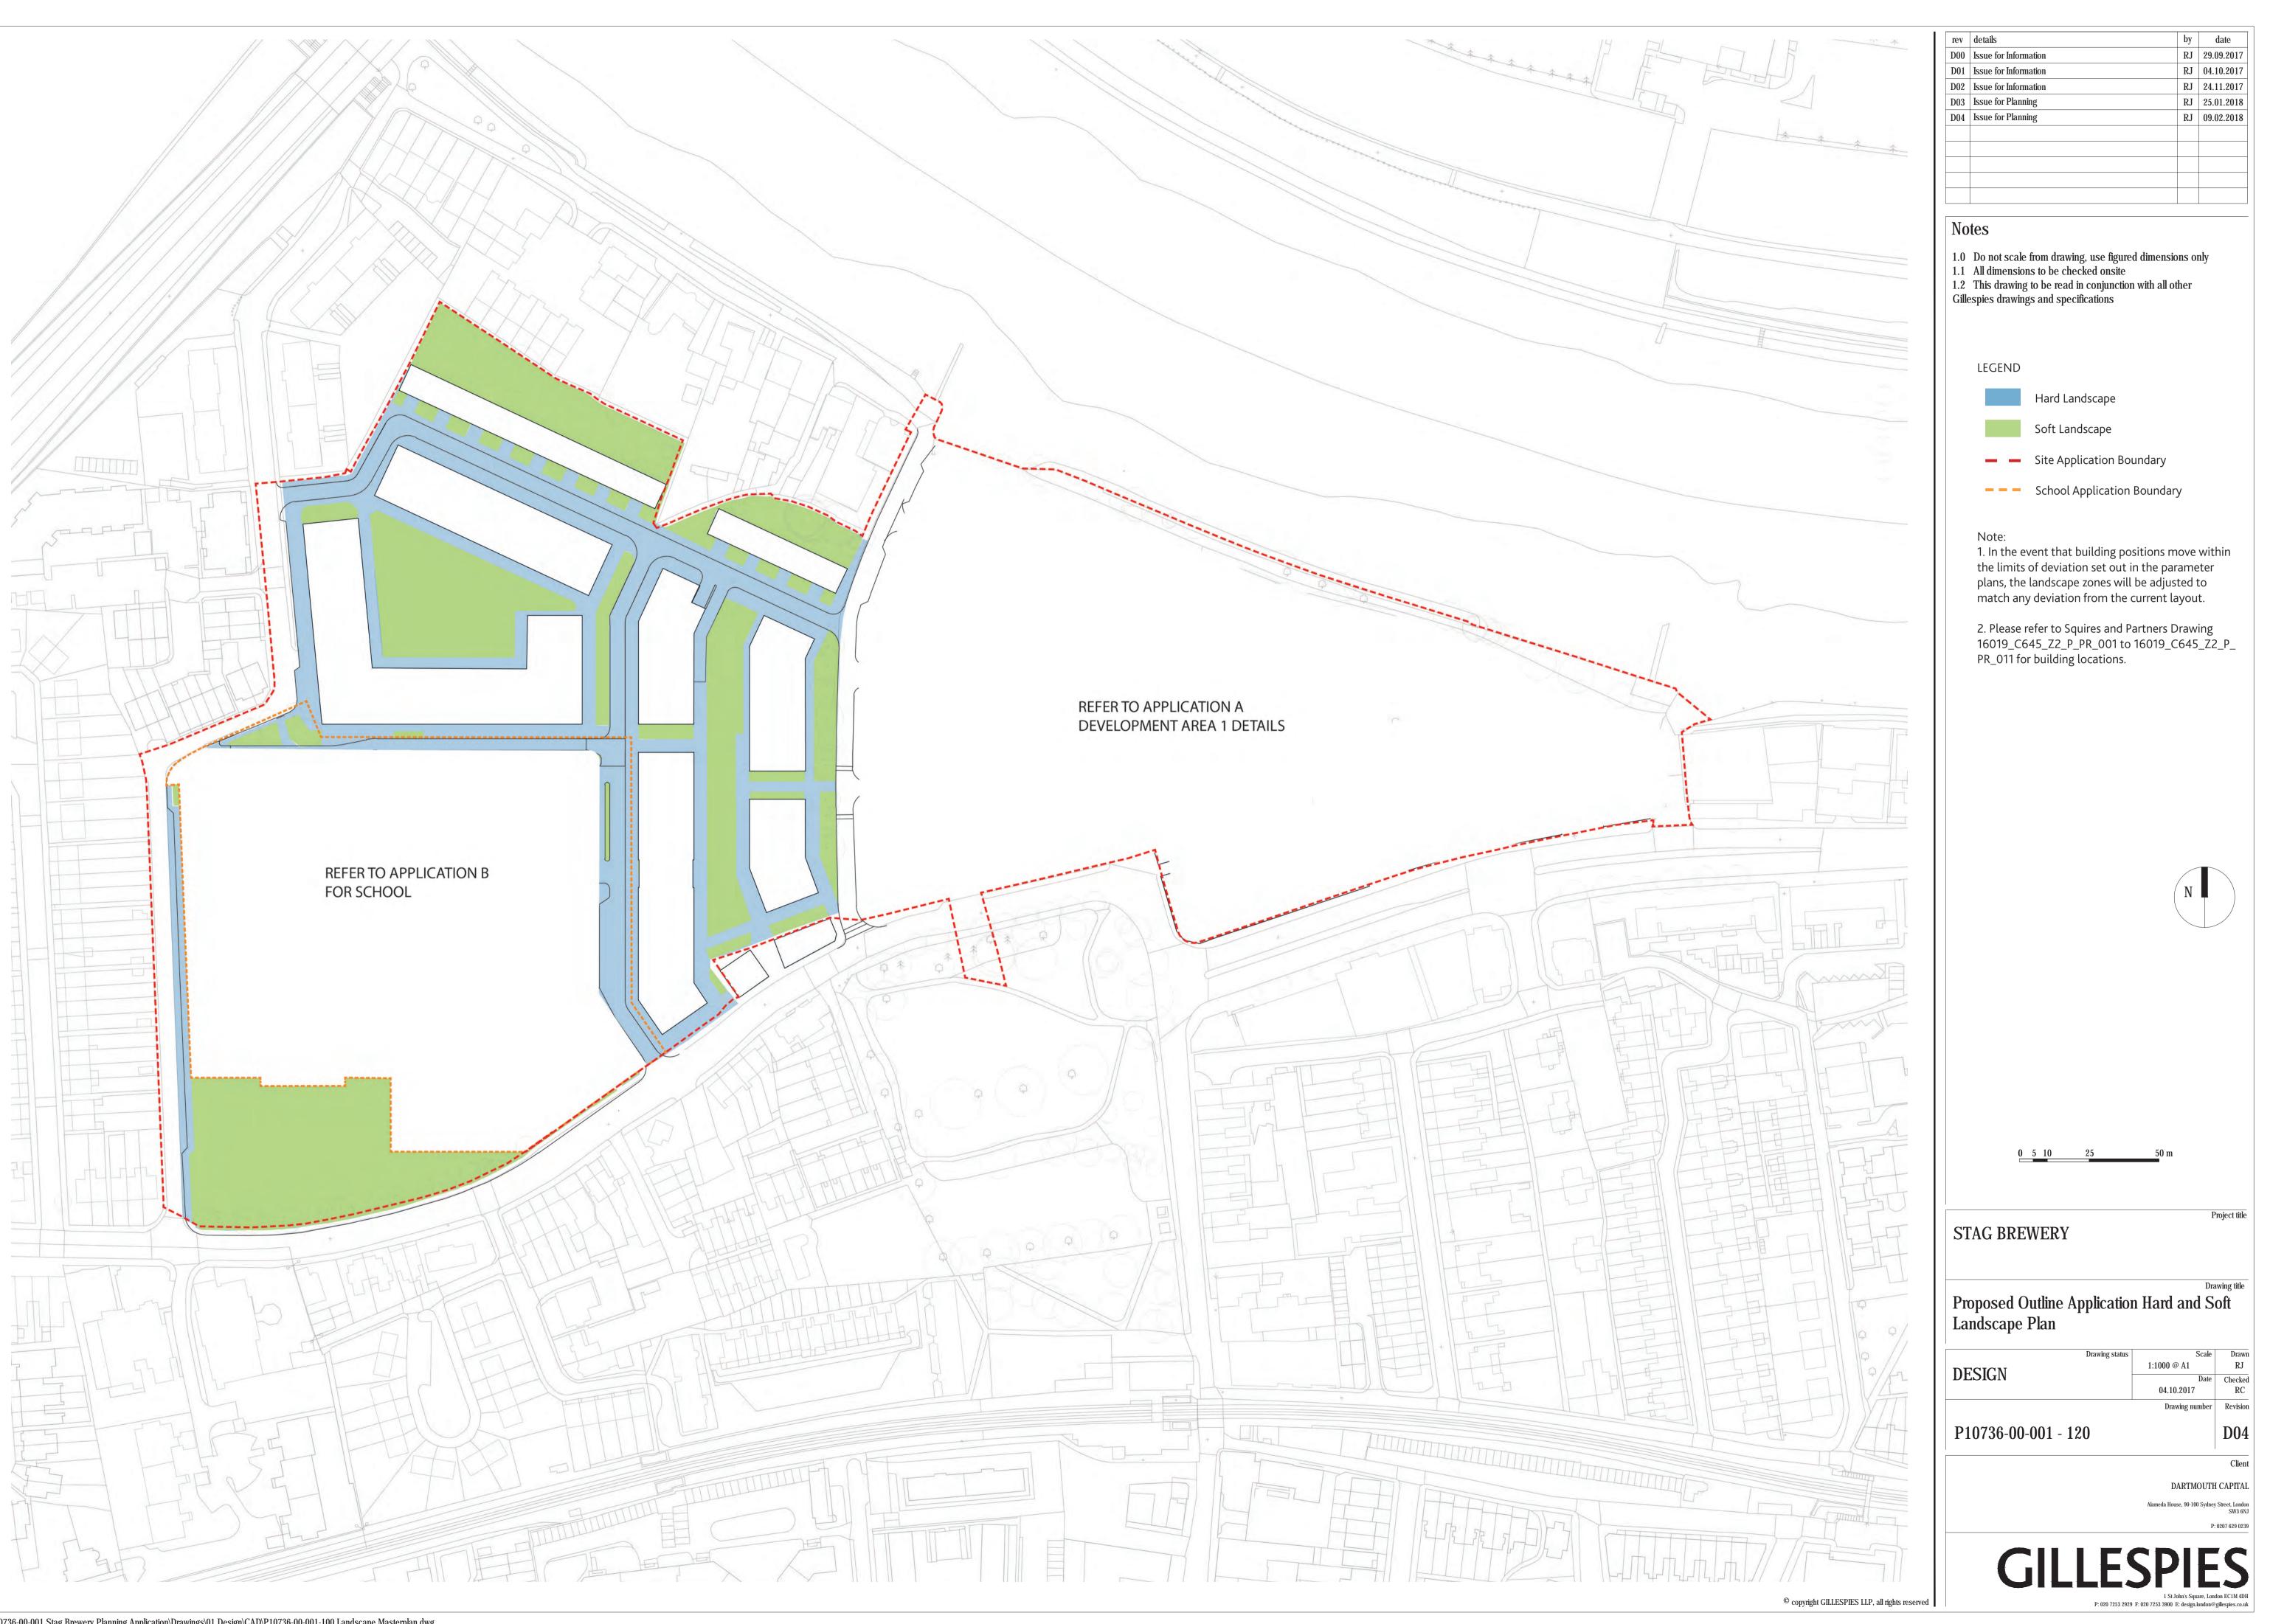

- 1.0 Do not scale from drawing, use figured dimensions only1.1 All dimensions to be checked onsite

School Application Boundary

1. In the event that building positions move within the limits of deviation set out in the parameter plans, the landscape zones will be adjusted to match any deviation from the current layout.

2. Please refer to Squires and Partners Drawing 16019\_C645\_Z2\_P\_PR\_001 to 16019\_C645\_Z2\_P\_PR\_011 for building locations.

DARTMOUTH CAPITAL

Alameda House, 90-100 Sydney Street, London SW3 6NJ

Project title