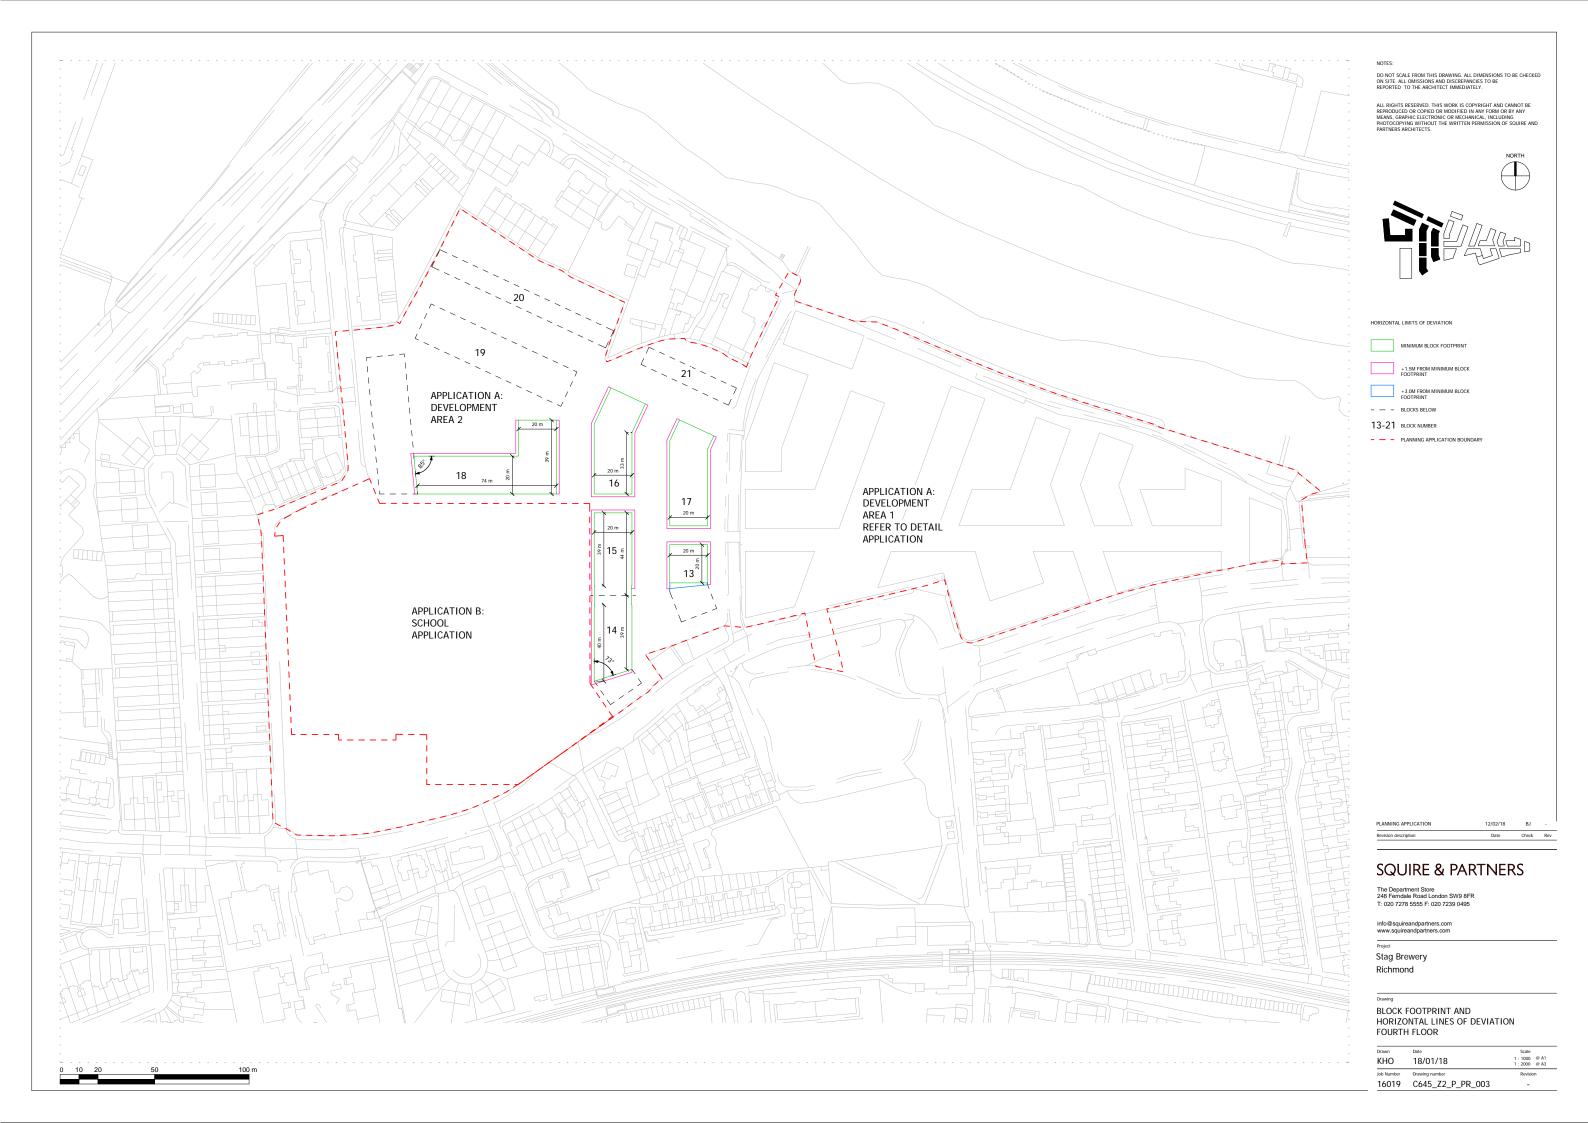

2. Please refer to Squires and Partners Drawing 16019\_C645\_Z2\_P\_PR\_001 to 16019\_C645\_Z2\_P\_PR\_011 for building locations.

DARTMOUTH CAPITAL

Alameda House, 90-100 Sydney Street, London SW3 6NJ

Project title

2. Please refer to Squires and Partners Drawing 16019\_C645\_Z2\_P\_PR\_001 to 16019\_C645\_Z2\_P\_

Project title

DARTMOUTH CAPITAL Alameda House, 90-100 Sydney Street, London SW3 6NJ

by Idate RJ 24.11.2017 RJ 25.01.2018 RJ 09.02.2018

16019\_C645\_Z2\_P\_PR\_001 to 16019\_C645\_Z2\_P\_

Project title

Proposed Outline Application Circulation Plan

DARTMOUTH CAPITAL

SQUIRE & PARTNERS