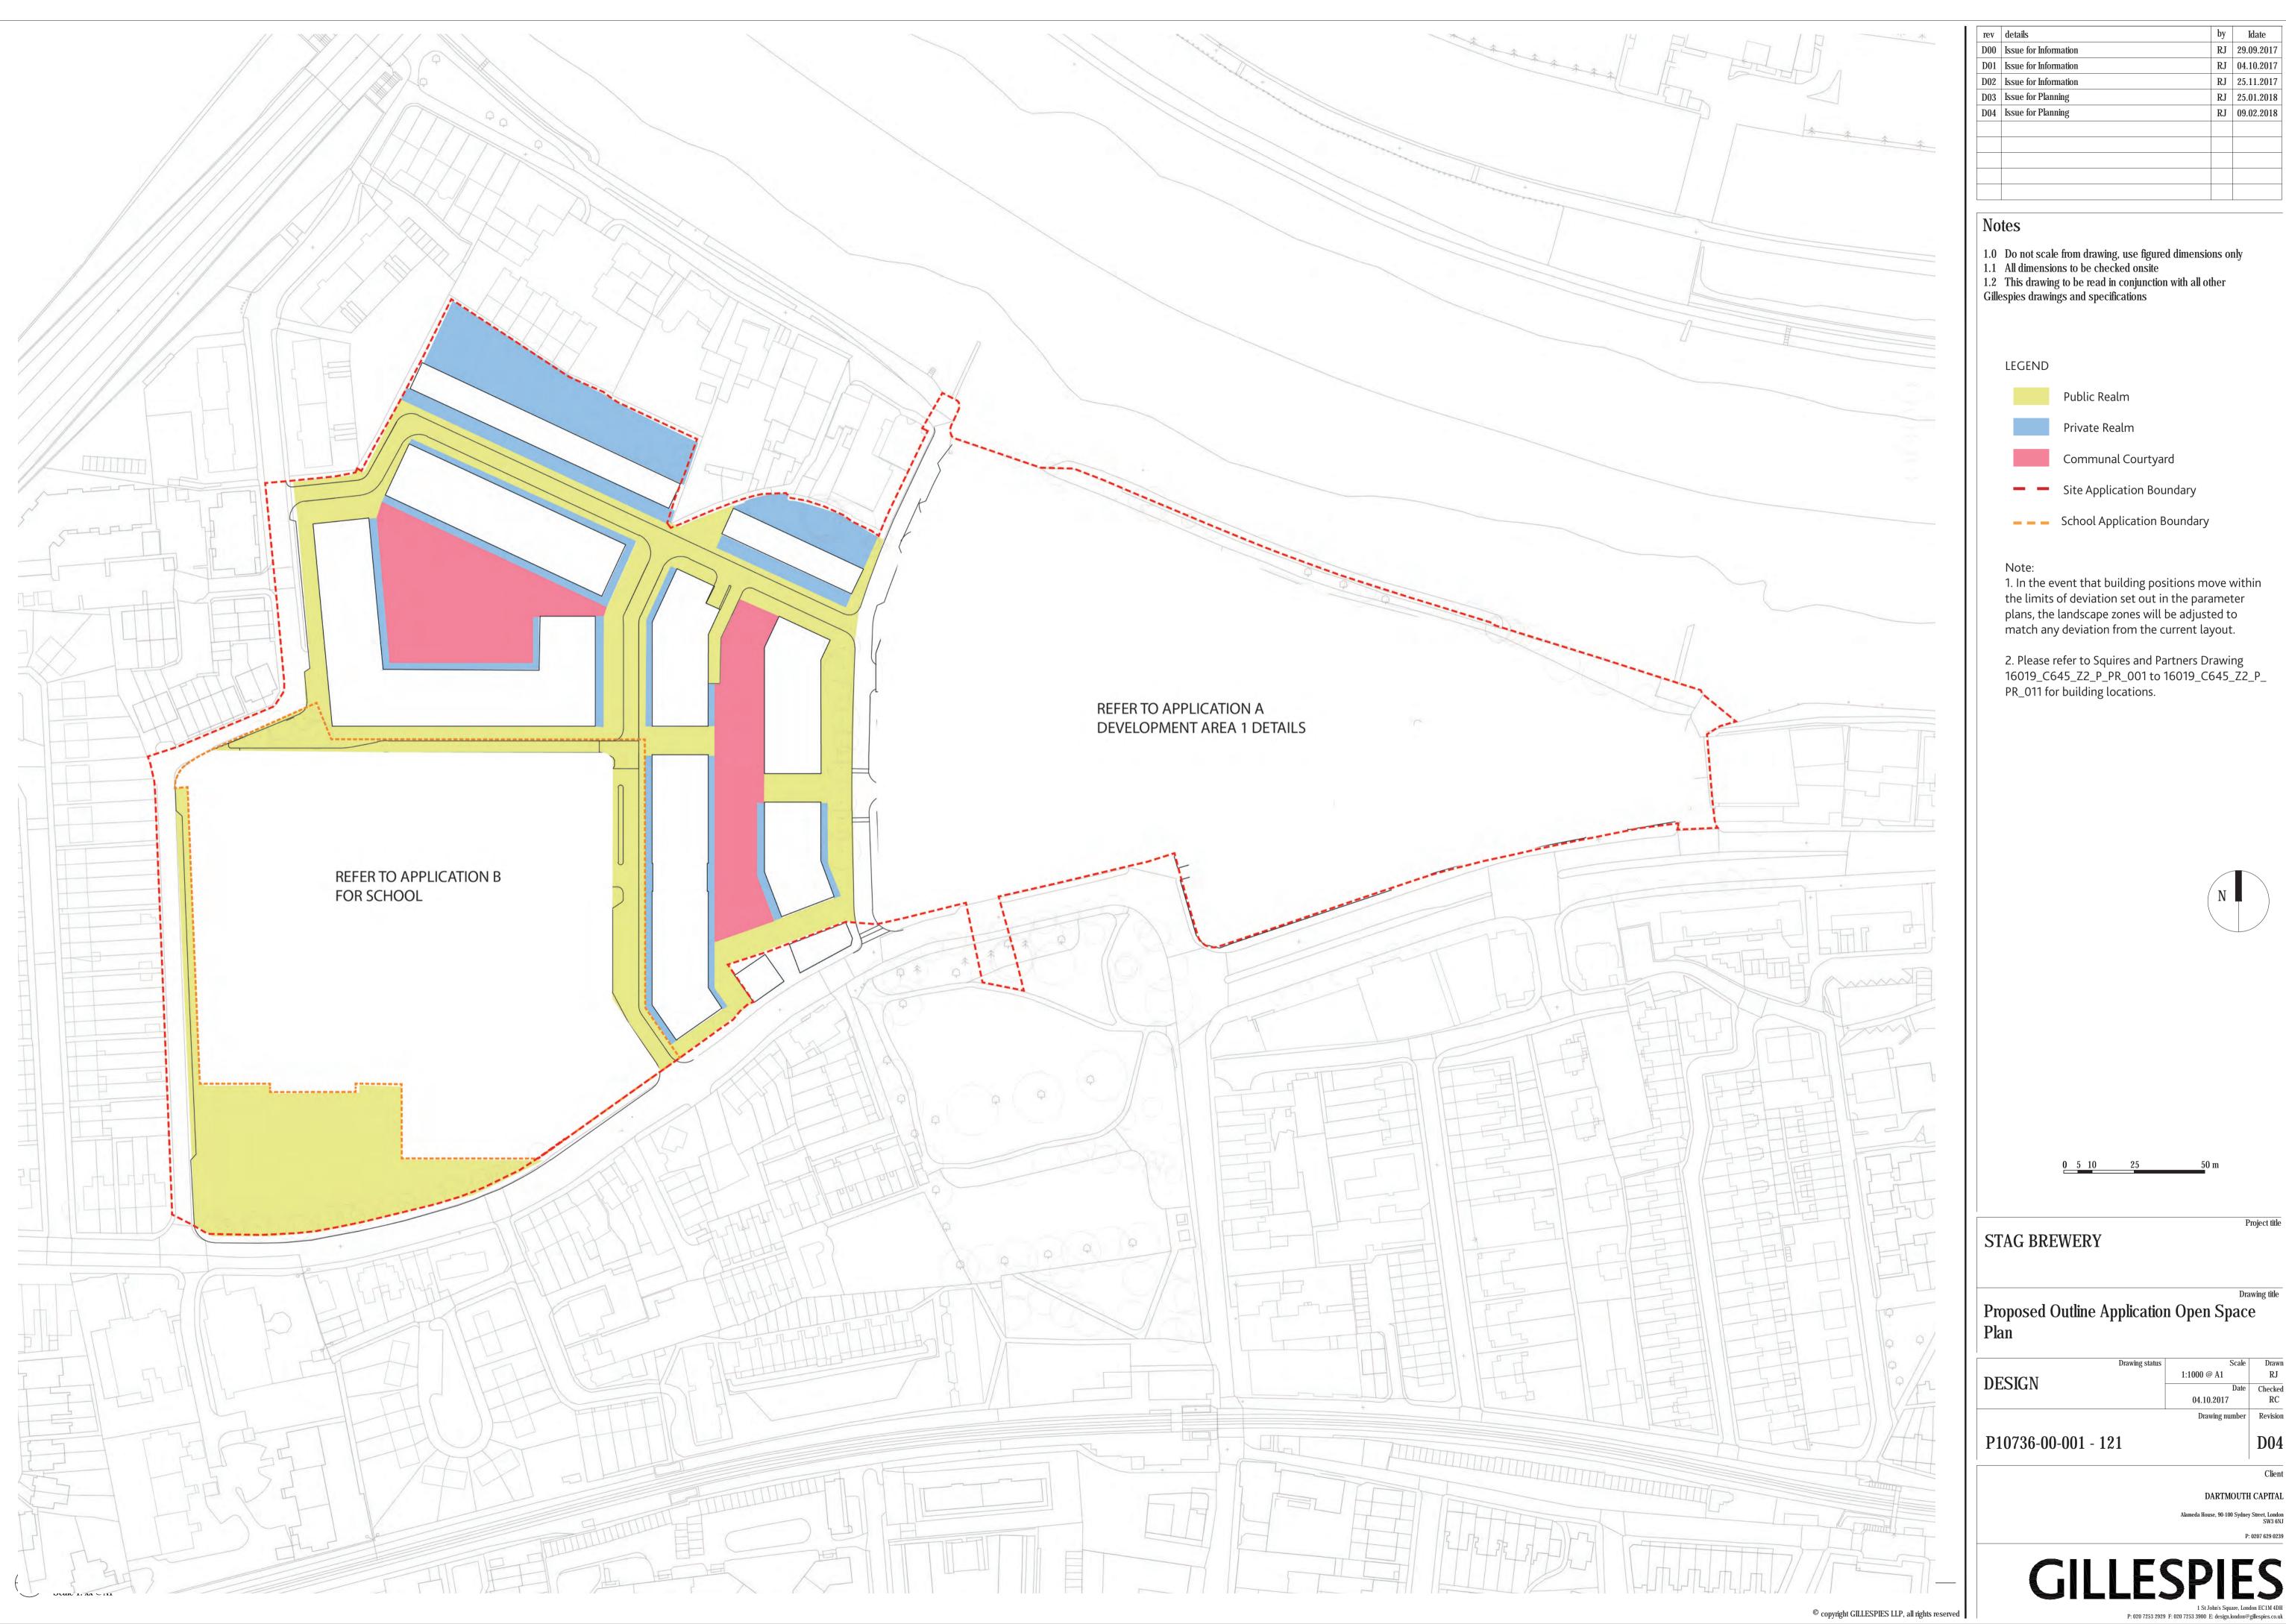

- 1.0 Do not scale from drawing, use figured dimensions only1.1 All dimensions to be checked onsite

School Application Boundary

1. In the event that building positions move within the limits of deviation set out in the parameter plans, the landscape zones will be adjusted to match any deviation from the current layout.

2. Please refer to Squires and Partners Drawing 16019\_C645\_Z2\_P\_PR\_001 to 16019\_C645\_Z2\_P\_PR\_011 for building locations.

DARTMOUTH CAPITAL

Alameda House, 90-100 Sydney Street, London SW3 6NJ

Project title