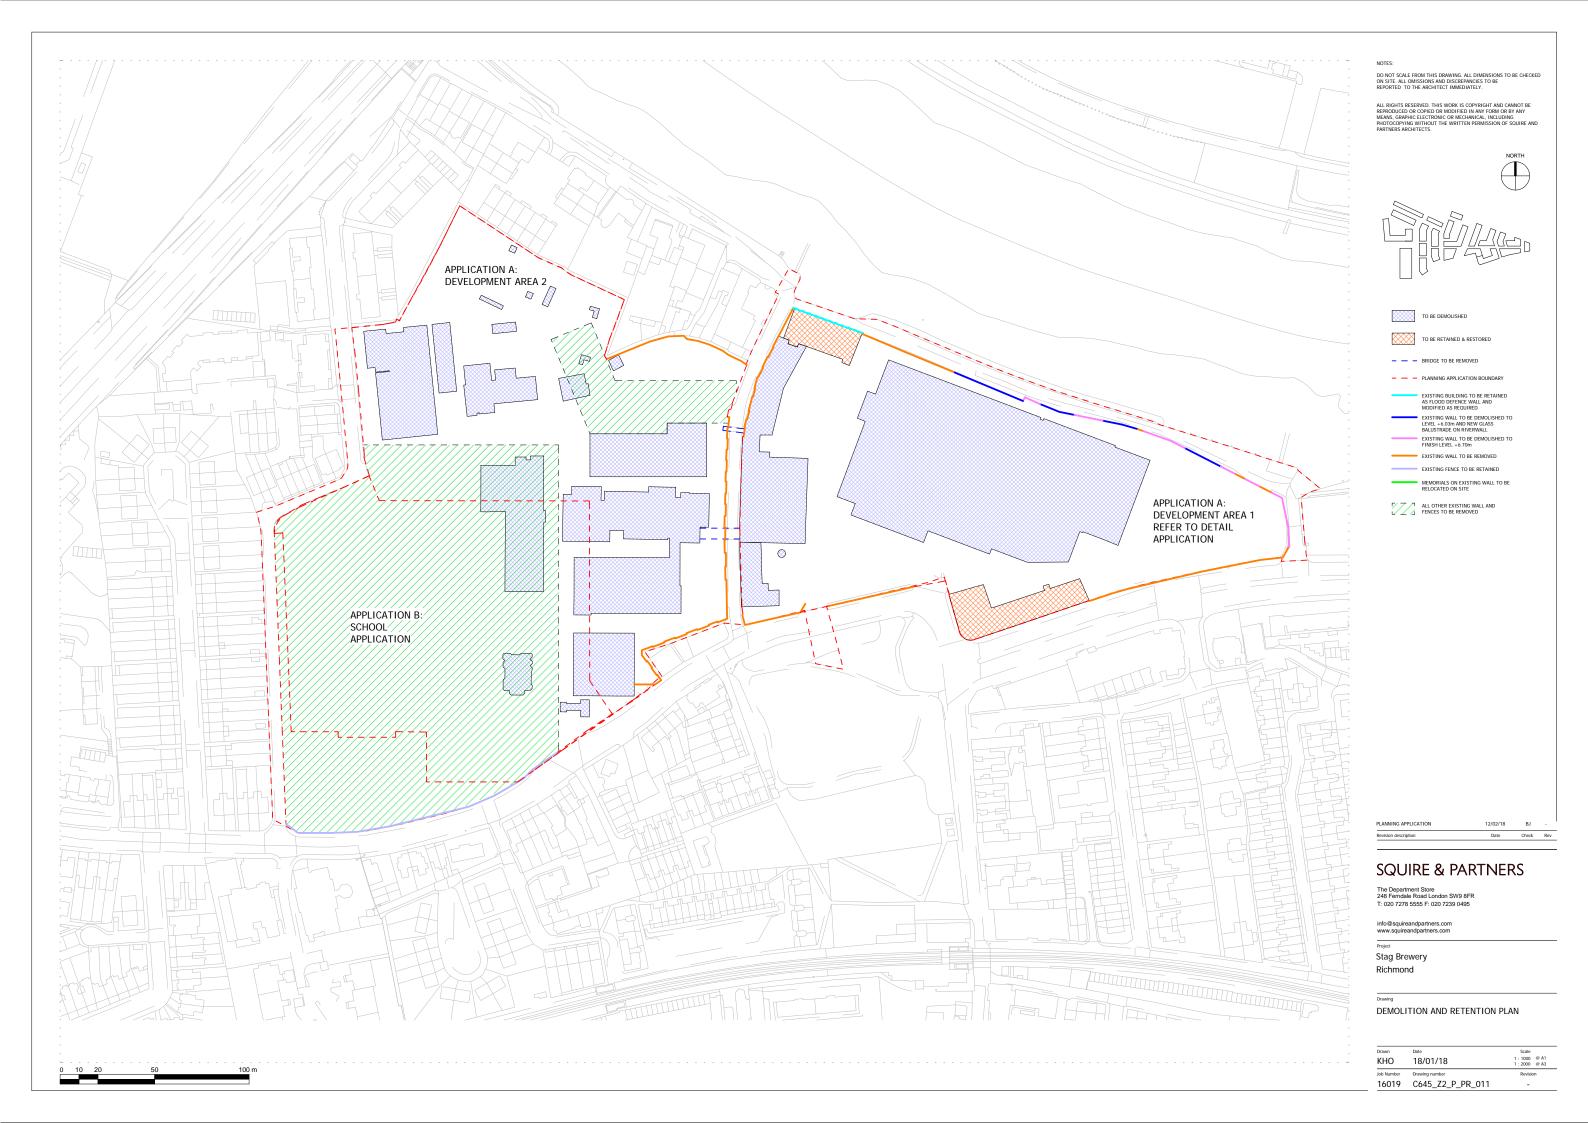

Typical wheelchair accessible unit





























The Department Store 248 Ferndale Road London SW9 8FR T: 020 7278 5555 F: 020 7239 0495

info@squireandpartners.com www.squireandpartners.com

Project
Stag Brewery

Richmond

PROPOSED BASEMENT MAXIMUM DEPTH AND EXTENT

| Drawn    | Date               | Scale                      |
|----------|--------------------|----------------------------|
| KHO      | 18/01/18           | 1:1000 @ A1<br>1:2000 @ A3 |
| Job Numb | er Drawing number  | Revision                   |
| 1601     | 9 C645_Z2_P_PR_010 | ) -                        |





| rev | details               | by | date       |
|-----|-----------------------|----|------------|
| D00 | Issue for Information | RJ | 29.09.2017 |
| D01 | Issue for Information | RJ | 04.10.2017 |
| D02 | Issue for Information | RJ | 24.11.2017 |
| D03 | Issue for Planning    | RJ | 25.01.2018 |
| D04 | Issue for Planning    | RJ | 09.02.2018 |
|     |                       |    |            |
|     |                       |    |            |
|     |                       |    |            |
|     |                       |    |            |
|     |                       |    |            |
|     |                       |    |            |

- 1.0 Do not scale from drawing, use figured dimensions only1.1 All dimensions to be checked onsite



School Application Boundary

1. In the eve