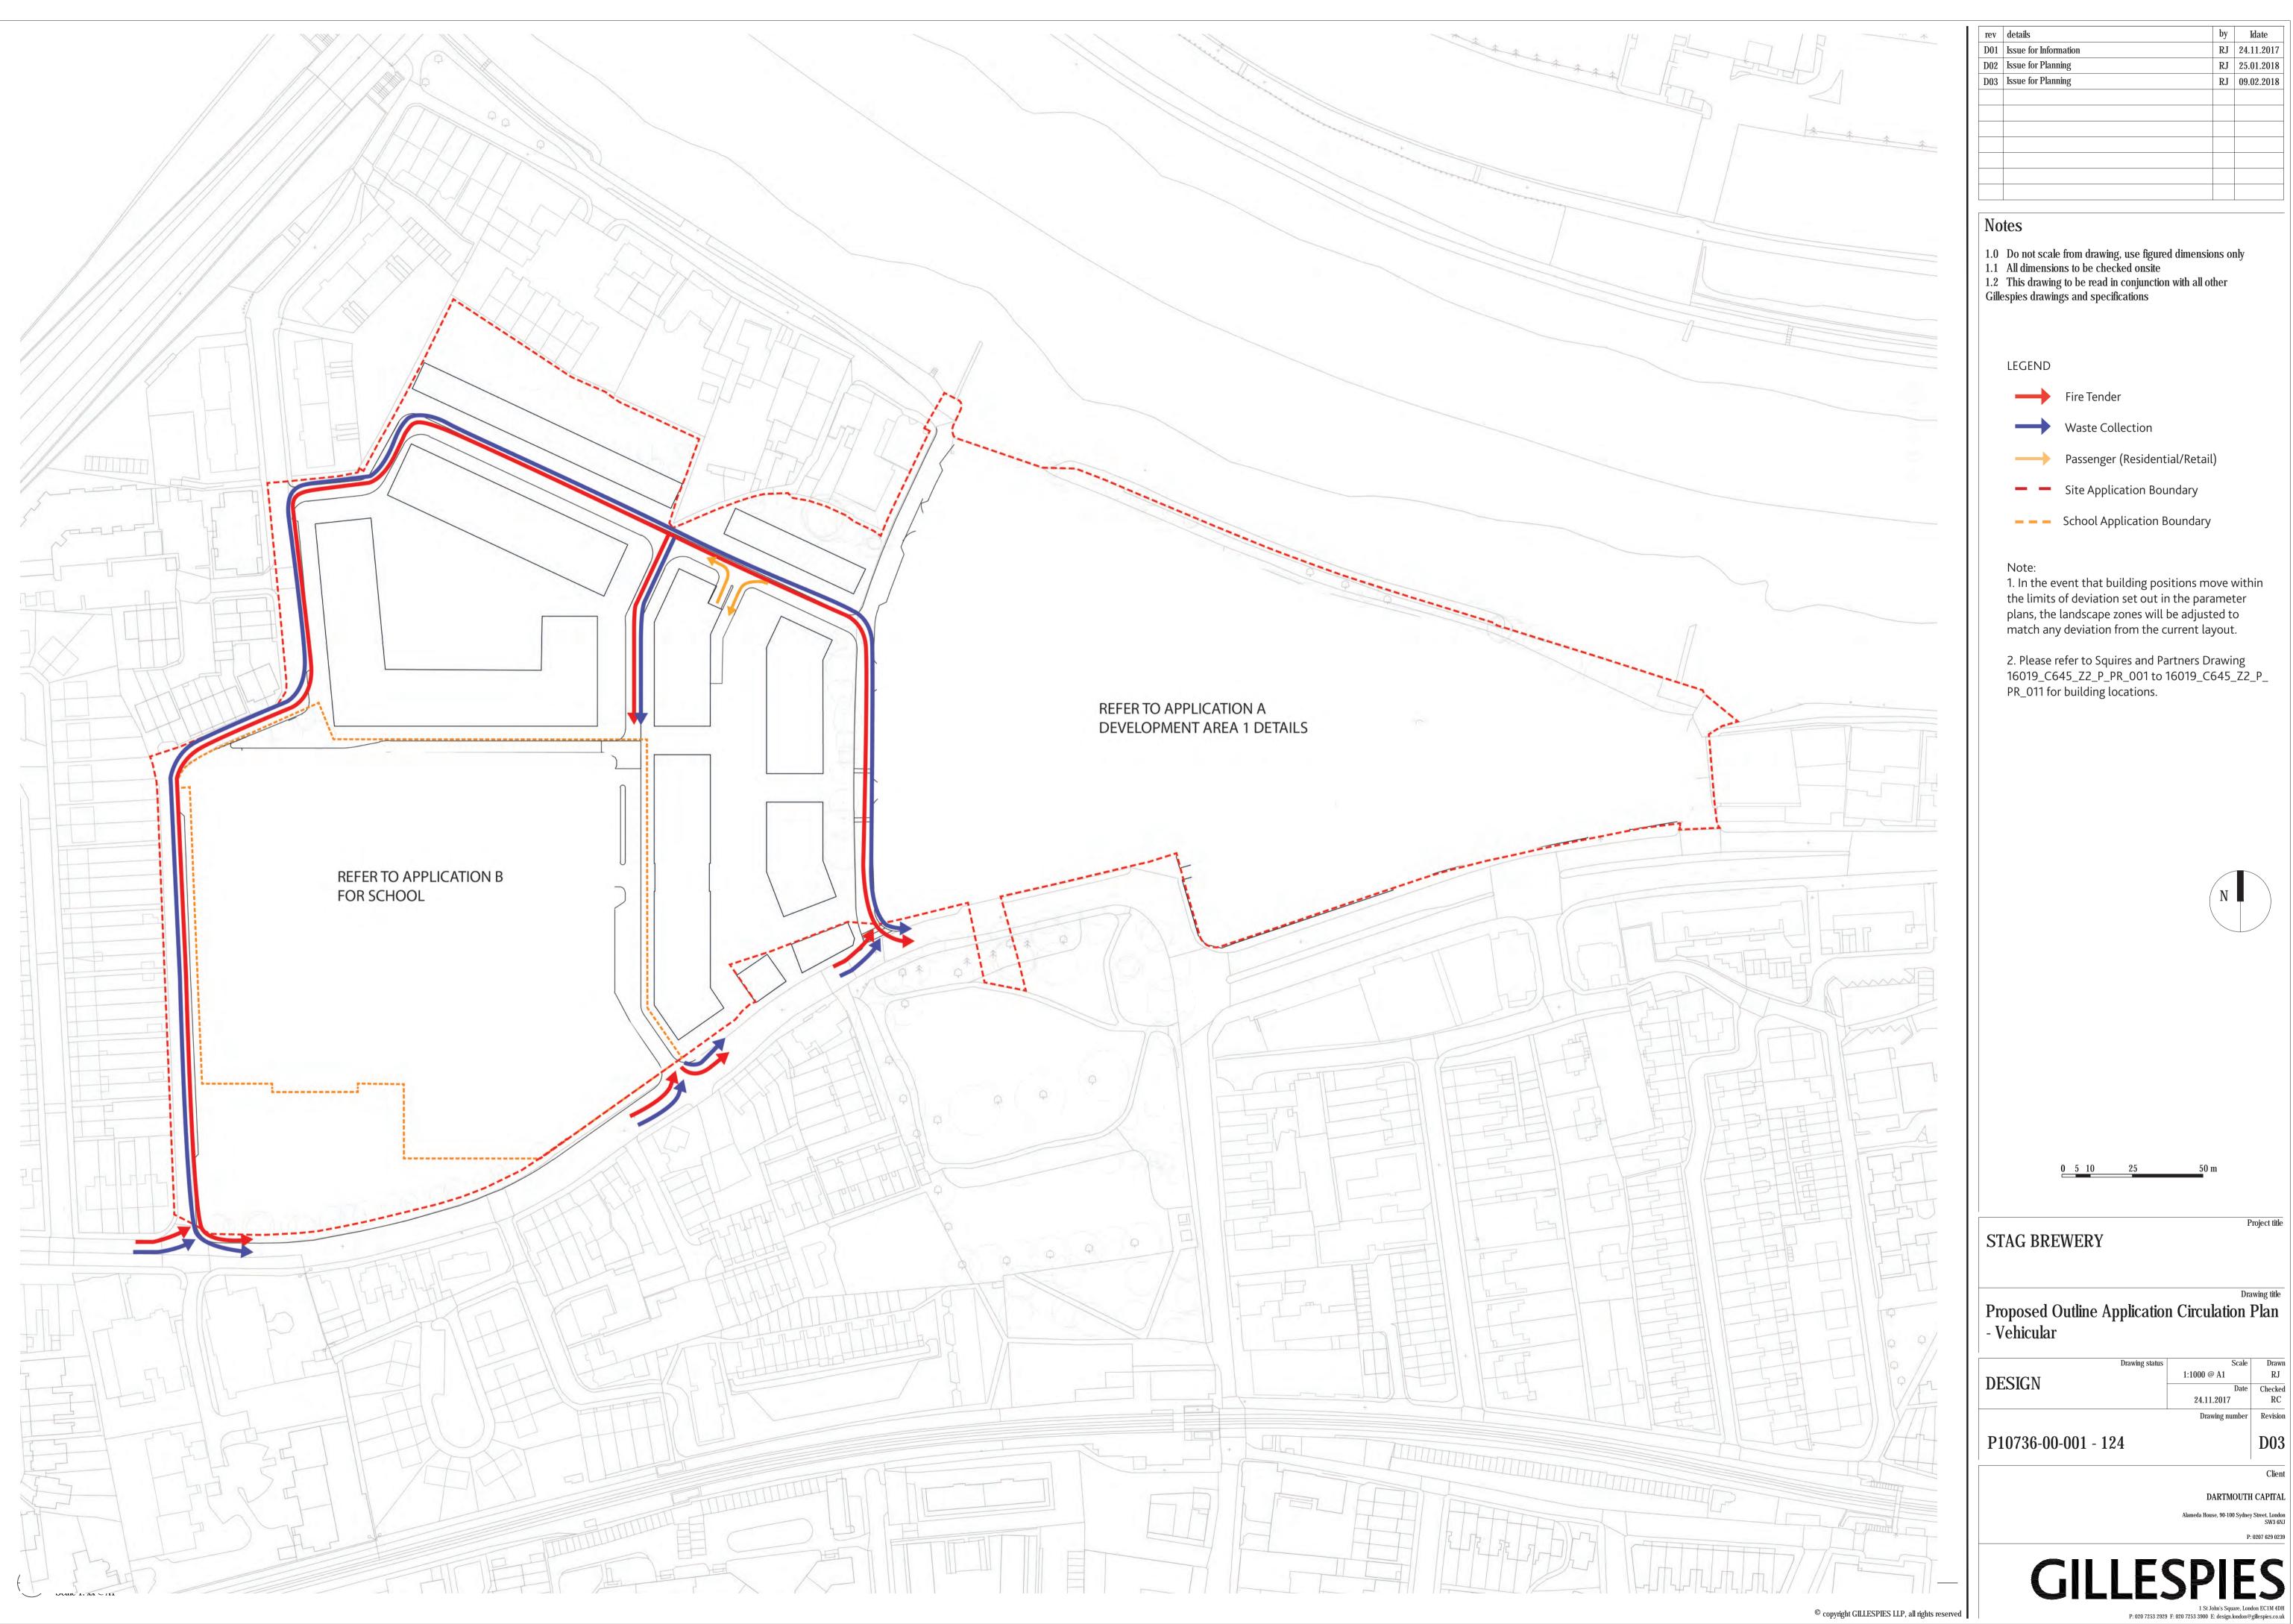

- 1.0 Do not scale from drawing, use figured dimensions only1.1 All dimensions to be checked onsite

School Application Boundary

1. In the event that building positions move within the limits of deviation set out in the parameter plans, the landscape zones will be adjusted to match any deviation from the current layout.

2. Please refer to Squires and Partners Drawing 16019\_C645\_Z2\_P\_PR\_001 to 16019\_C645\_Z2\_P\_PR\_011 for building locations.

DARTMOUTH CAPITAL

Alameda House, 90-100 Sydney Street, London SW3 6NJ

Project title