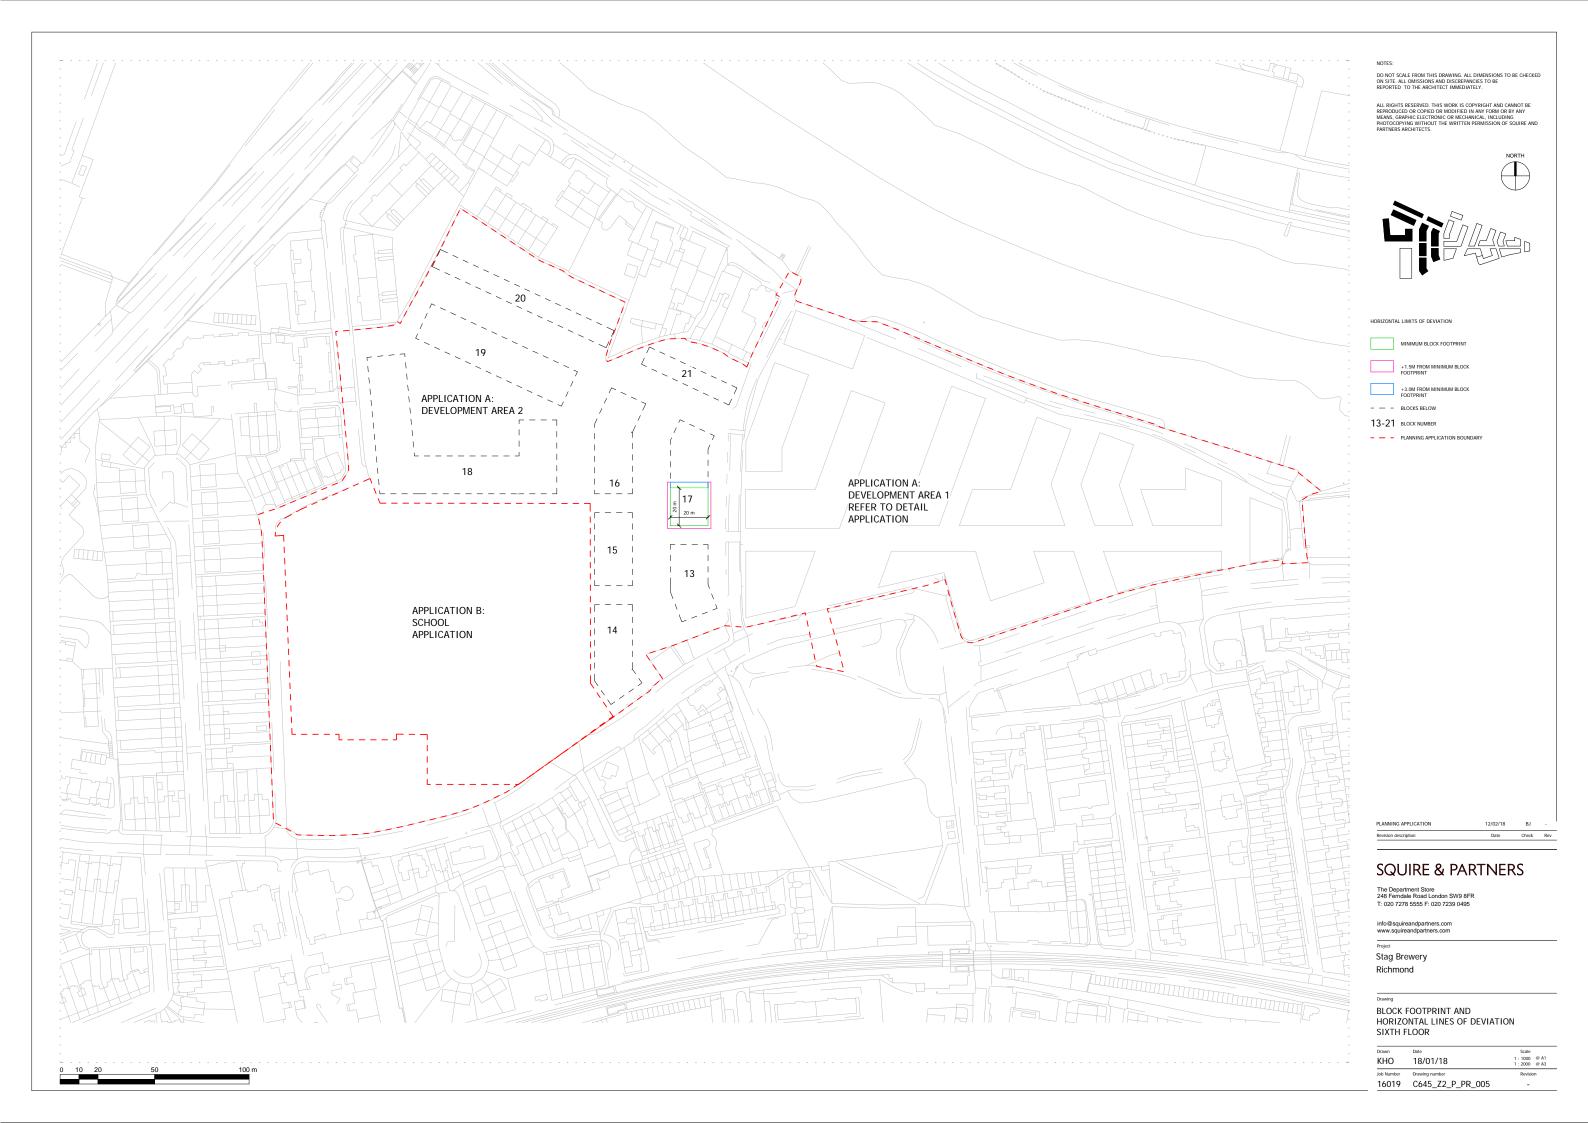

2. Please refer to Squires and Partners Drawing 16019\_C645\_Z2\_P\_PR\_001 to 16019\_C645\_Z2\_P\_PR\_011 for building locations.

DARTMOUTH CAPITAL

Alameda House, 90-100 Sydney Street, London SW3 6NJ

Project title