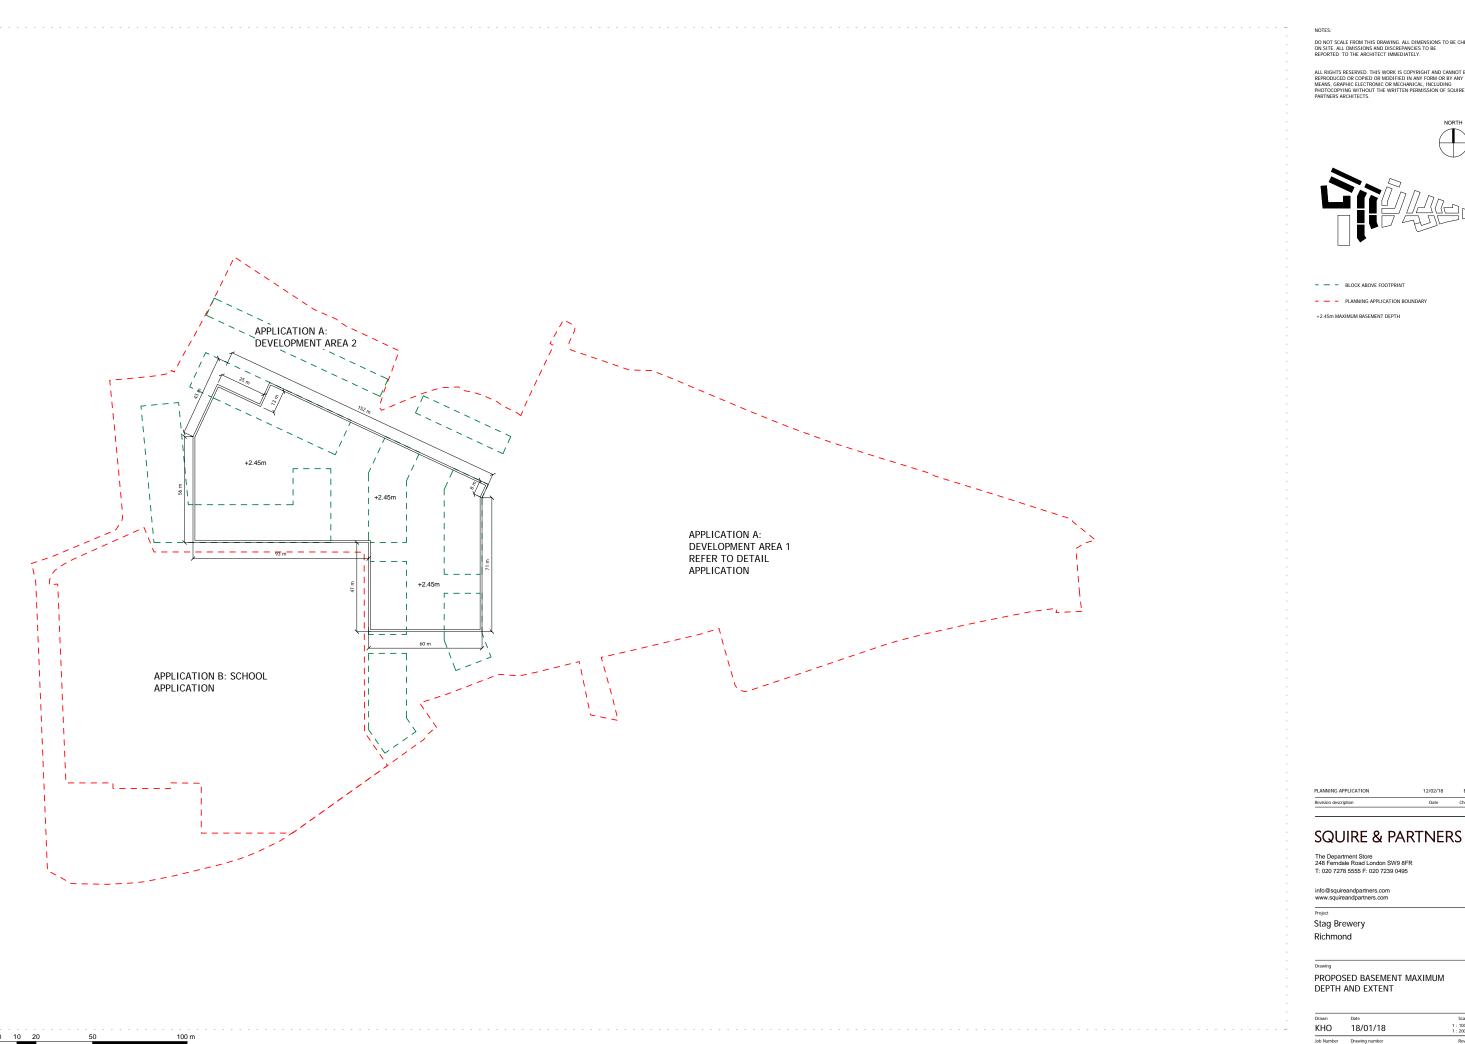

PROPOSED BASEMENT MAXIMUM DEPTH AND EXTENT

| Drawn    | Date               | Scale                      |
|----------|--------------------|----------------------------|
| KHO      | 18/01/18           | 1:1000 @ A1<br>1:2000 @ A3 |
| Job Numb | er Drawing number  | Revision                   |
| 1601     | 9 C645_Z2_P_PR_010 | ) -                        |

2. Please refer to Squires and Partners Drawing 16019\_C645\_Z2\_P\_PR\_001 to 16019\_C645\_Z2\_P\_PR\_011 for building locations.

DARTMOUTH CAPITAL

Alameda House, 90-100 Sydney Street, London SW3 6NJ

Project title