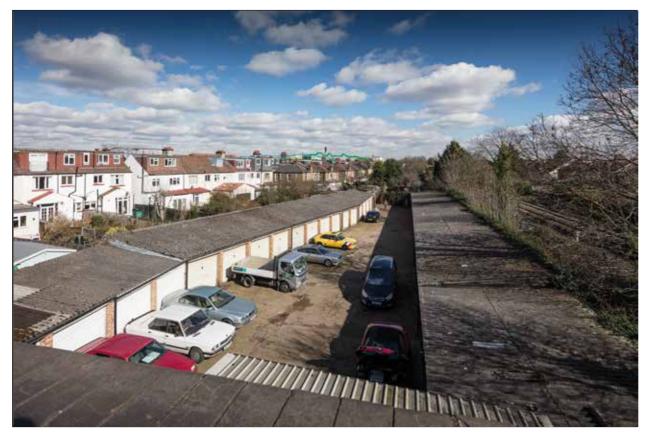

16.15A 2018 \\s-Incs\wiel\projects\wie10667\101\graphics\es\issued figures



Viewpoint 10: Existing view looking north across Mortlake Green towards the Stag Brewery component of the Site.



Viewpoint 10: Proposed view looking north across Mortlake Green towards the Stag Brewery component of the Site.





Detailed component of the Development, represented as AVR1 wirelines



Project Details

Figure Title

Figure Ref Date File Location

### WIE10667-101: Stag Brewery, Mortlake

Figure 16.16: Viewpoint 10 Existing and Proposed View Looking North Across Mortlake Green

WIE10667-101-GR-ES-16.16A 2018

\\s-Incs\wiel\projects\wie10667\101\graphics\es\issued figures



Viewpoint 11: Existing view from the South Circular Road bridge over the railway line, looking north east towards the Site.



Viewpoint 11: Proposed view from the South Circular Road bridge over the railway line, looking north east towards the Site.





Outline component of the Development, represented as AVR1 wirelines

|   | <br>- |   | Ъ   |   |
|---|-------|---|-----|---|
|   |       | 1 | II. | I |
|   |       |   | II. | ć |
| ч |       |   | 1   |   |

Detailed component of the Development, represented as AVR1 wirelines



### Project Details

Figure Title

Figure Ref Date File Location

### WIE10667-101: Stag Brewery, Mortlake

Figure 16.17: Viewpoint 11 Existing and Proposed View from the Road Bridge on the South Circular Road WIE10667-101-GR-ES-16.17A

\\s-Incs\wiel\projects\wie10667\101\graphics\es\issued figures

www.watermangroup.com

2018



Viewpoint 12: Existing view from lower Richmond Road ad