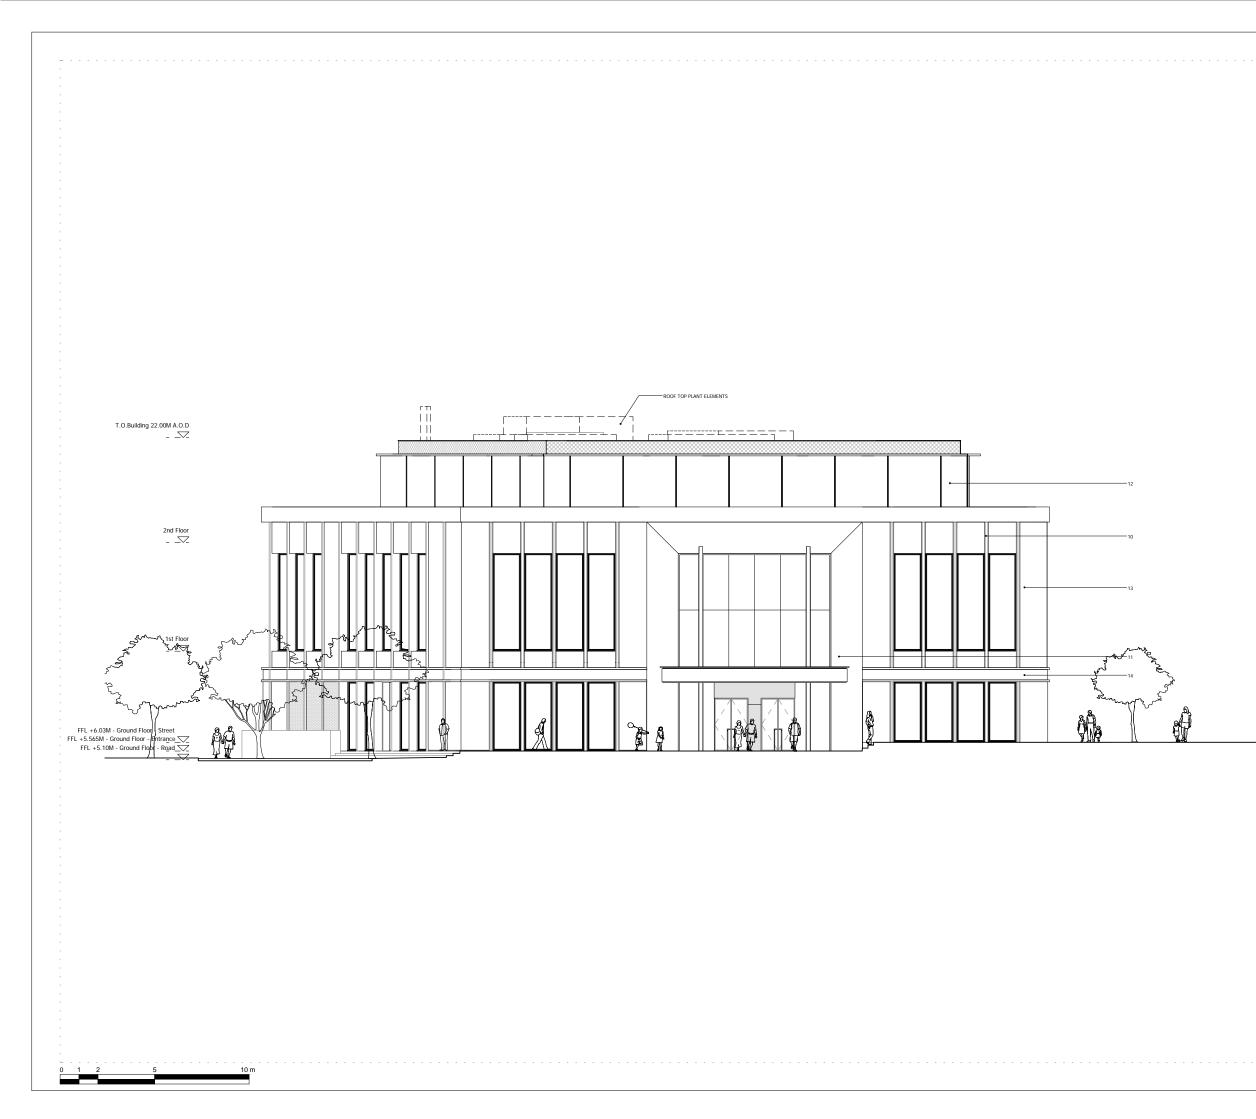

### Drawing

BUILDING 04 - PROPOSED NORTH ELEVATION

| Drawn      | Date             | Scale                    |
|------------|------------------|--------------------------|
| RKL        | 16/01/18         | 1:100 @ A1<br>1:200 @ A3 |
| Job Number | Drawing number   | Revision                 |
| 16019      | C645_B04_E_N_001 | -                        |