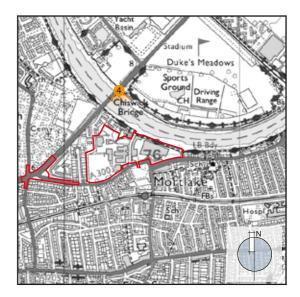

|   |
|---|---|---|---|---|---|
|   |   |   | Т | Ш |   |
|   |   |   |   | H | 2 |
| Ľ | _ | _ |   |   | • |

Detailed component of the Development, represented as AVR1 wirelines



Project Details Figure Title

Figure Ref Date File Location

### WIE10667-101: Stag Brewery, Mortlake

Figure 16.18: Viewpoint 12 Existing and Proposed View from Lower Richmond Road Adjacent to Mortlake Green

WIE10667-101-GR-ES-16.18A 2018

\\s-Incs\wiel\projects\wie10667\101\graphics\es\issued figures



Viewpoint 4: Existing night-time view from the northern end of Chiswick Bridge across the River Thames, towards the Stag Brewery component of the Site



Viewpoint 4: Proposed night-time view from the northern end of Chiswick Bridge across the River Thames, towards the Stag Brewery component of the Site.





### Project Details

Figure Title

Figure Ref Date File Location

### WIE10667-101: Stag Brewery, Mortlake

Figure A1: Viewpoint 4 Existing and Illustrative Proposed Night-time View

WIE10667-101-GR-ES-A1A 2018 \\s-Incs\wiel\projects\wie10667\101\graphics\es\issued figures



Planning Application Drawings



DO NOT SCALE FROM THIS DRAWING. ALL DIMENSIO ON SITE. ALL OMISSIONS AND DISCREPANCIES TO BE REPORTED TO THE ARCHITECT IMMEDIATELY.

ALL RIGHTS RESERVED. THIS WORK IS COPYRIGHT AND CANNOT BI REPRODUCED OR COPIED OR MODIFIED IN ANY FORM OR BY ANY MEANS, GRAPHIC ELECTRONIC OR MECHANICAL, INCLUDING PHOTOCOPYING WITHOUT THE WRITTEN PERMISSION OF SQUIRE PARTINERS ARCHITECTS.



## **SQUIRE & PARTNERS**

12/02/18

Date

Check Rev

ANNING APPLICATIC

Revision description

The Department Stor