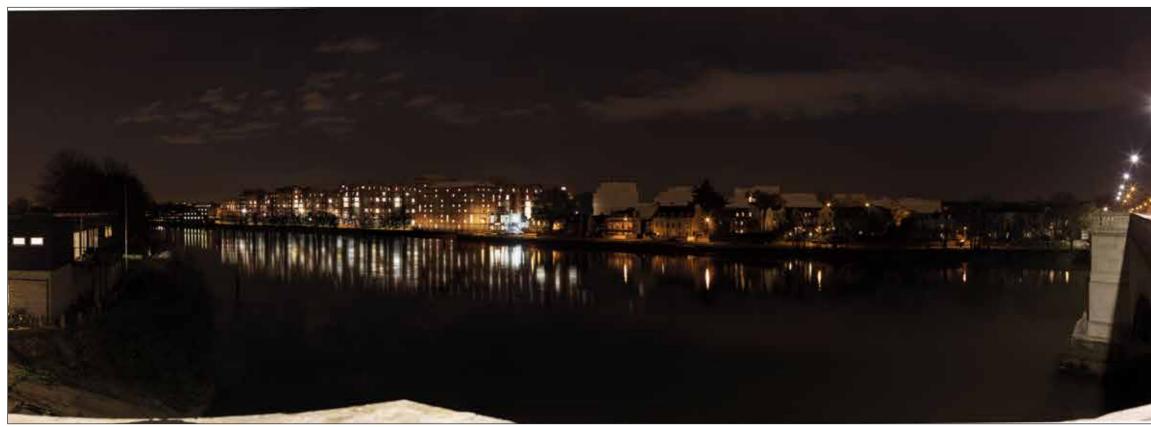

Viewpoint 4: Existing night-time view from the northern end of Chiswick Bridge across the River Thames, towards the Stag Brewery component of the Site

Viewpoint 4: Proposed night-time view from the northern end of Chiswick Bridge across the River Thames, towards the Stag Brewery component of the Site.