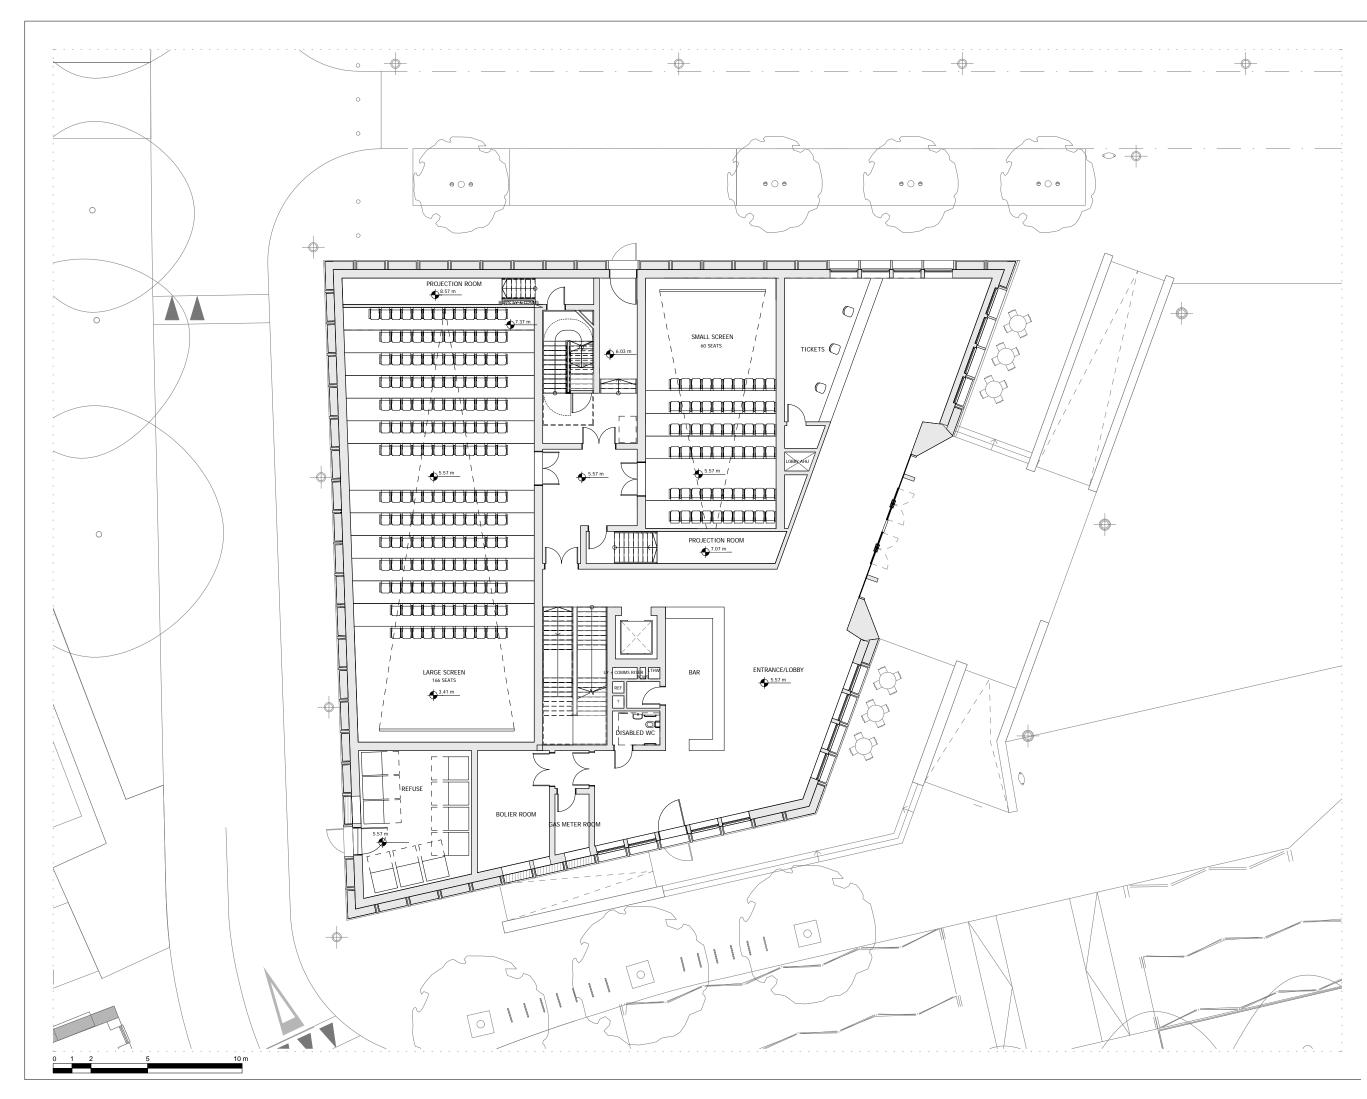

### BUILDING 01 - PROPOSED GROUND FLOOR PLAN

| Drawn<br>RKL | Date 17/01/18     | Scale<br>1 : 100 @ A1<br>1 : 200 @ A3 |
|--------------|-------------------|---------------------------------------|
| Job Number   | Drawing number    | Revision                              |
| 16019        | C645_B01_P_00_001 | -                                     |