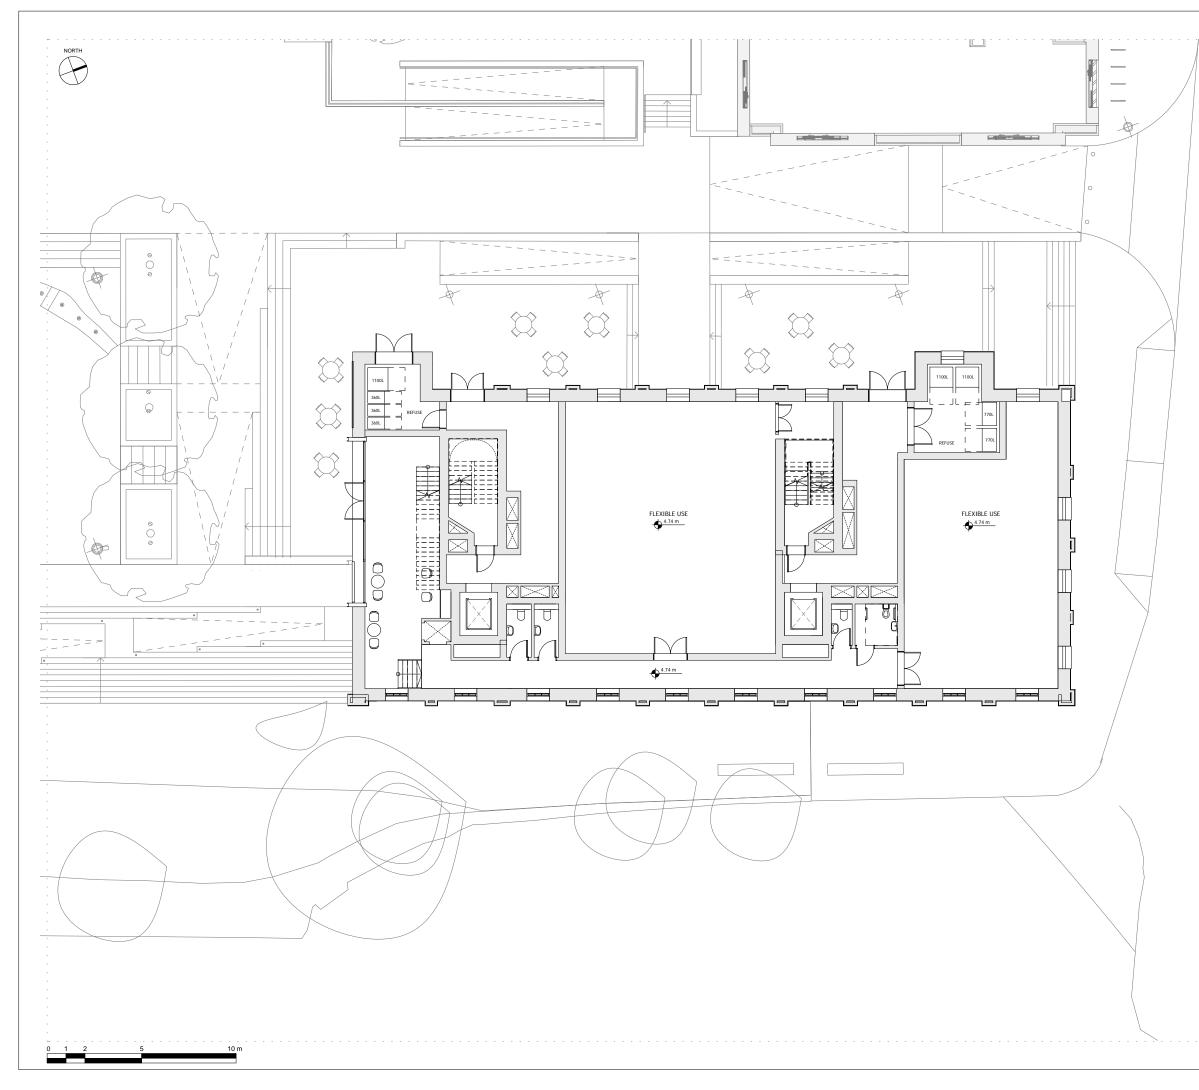

### Drawing

BUILDING 04 - PROPOSED NORTH ELEVATION

| Drawn      | Date             | Scale                    |
|------------|------------------|--------------------------|
| RKL        | 16/01/18         | 1:100 @ A1<br>1:200 @ A3 |
| Job Number | Drawing number   | Revision                 |
| 16019      | C645_B04_E_N_001 | -                        |