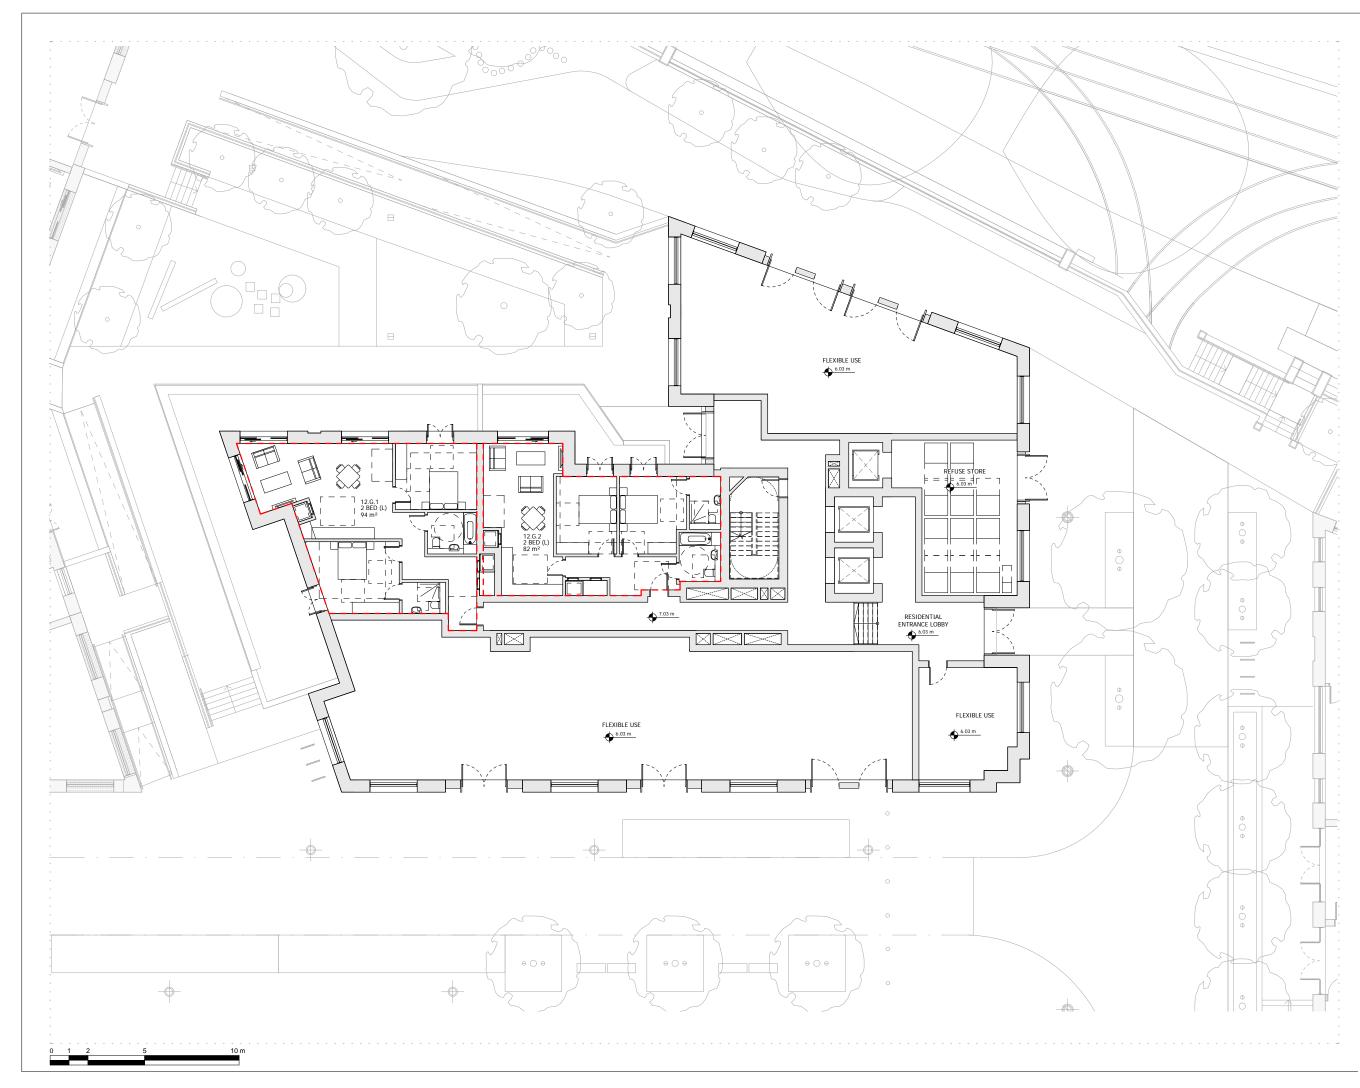

### Drawing

BUILDING 12 - PROPOSED GROUND FLOOR PLAN

| Drawn<br>RKL | Date 16/01/18     | Scale<br>1 : 100 @ A1<br>1 : 200 @ A3 |
|--------------|-------------------|---------------------------------------|
| Job Number   | Drawing number    | Revision                              |
| 16019        | C645_B12_P_00_001 | -                                     |