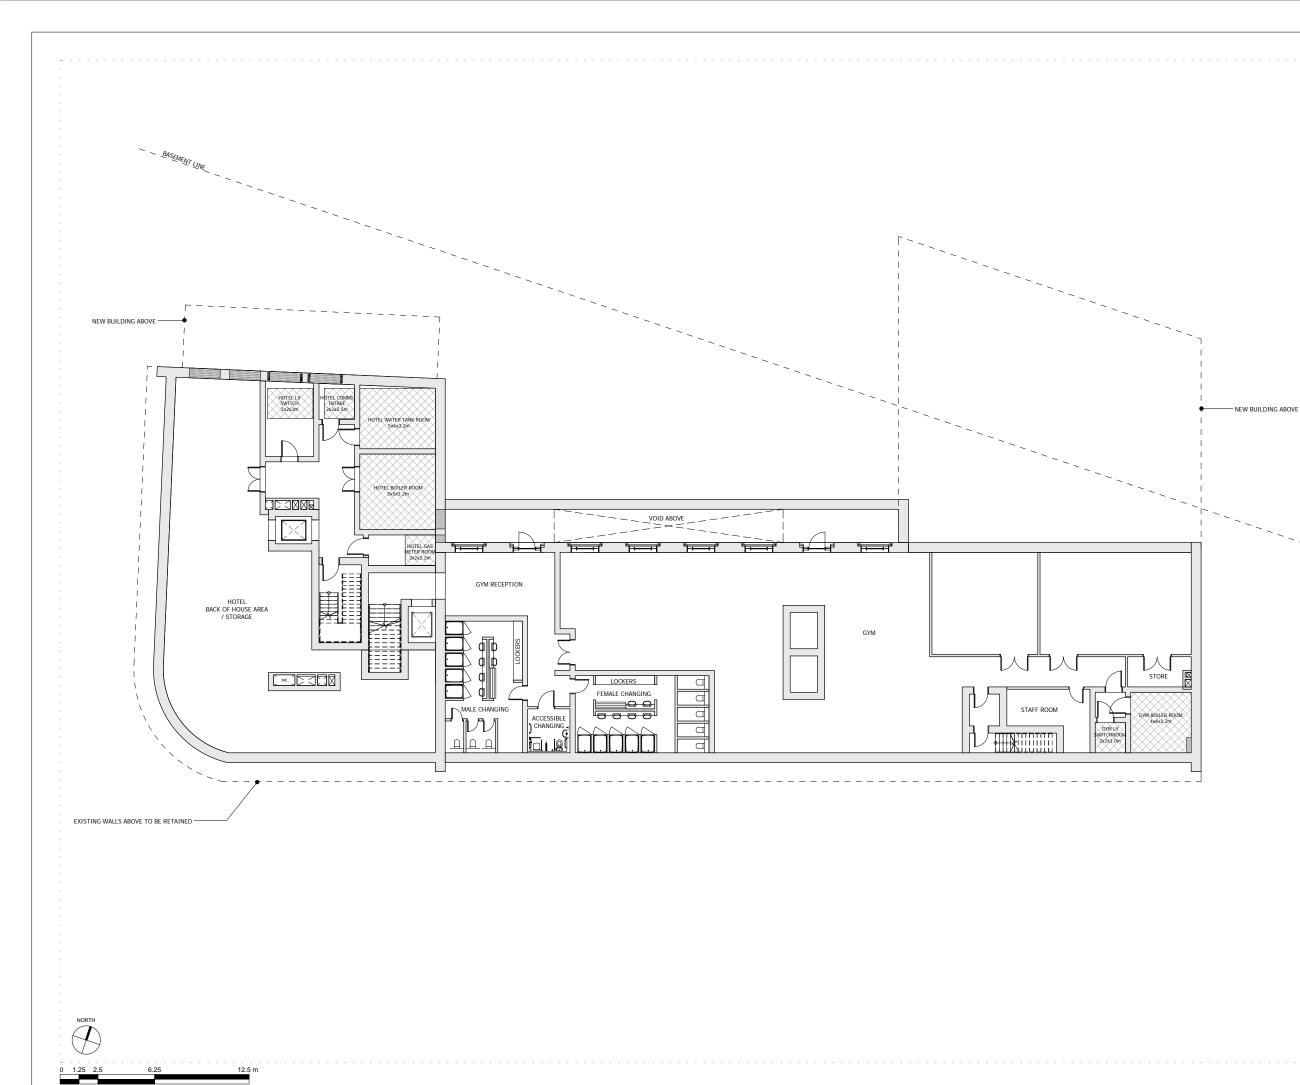

|             |  |
| NOTE:               | ONVERTIBLE UN    | IIT         |  |
|                     |                  |             |  |
|                     |                  |             |  |
|                     |                  |             |  |

## SQUIRE & PARTNERS

The Department Store 248 Ferndale Road London SW9 8FR T: 020 7278 5555 F: 020 7239 0495

info@squireandpartners.com www.squireandpartners.com

### BUILDING 03 - PROPOSED GROUND FLOOR PLAN

| Drawn      | Date              | Scale                    |
|------------|-------------------|--------------------------|
| тс         | 16/01/18          | 1:100 @ A1<br>1:200 @ A3 |
| Job Number | Drawing number    | Revision                 |
| 16019      | C645_B03_P_00_001 | -                        |







DO NOT SCALE FROM THIS DRAWING. ALL DIMENSIONS TO BE CHECKED ON SITE. ALL OMISSIONS AND DISCREPANCIES TO BE REPORTED TO THE ARCHITECT IMMEDIATELY.

ALL RIGHTS RESERVED. THIS WORK IS COPYRIGHT AND CANNOT BE REPRODUCED OR COPIED OR MODIFIED IN ANY FORM OR BY ANY MEANS, GRAPHIC ELECTRONIC OR MECHANICAL, INCLUDING PHOTOCOPYING WITHOUT THE WRITTEN PERMISSION OF SOUIRE AND PARTINERS ARCHITECTS.





## SQUIRE & PARTNERS

The Department Store 248 Ferndale Road London SW9 8FR T: 020 7278 5555 F: 020 7239 0495

info@squireandpartners.com www.squireandpartners.com

Project

Stag Brewery

Richmond

### Drawing

BUILDING 05 - PROPOSED LOWER GROUND FLOOR PLAN

| Drawn      | Date              | Scale                    |
|------------|-------------------|--------------------------|
| тс         | 17/