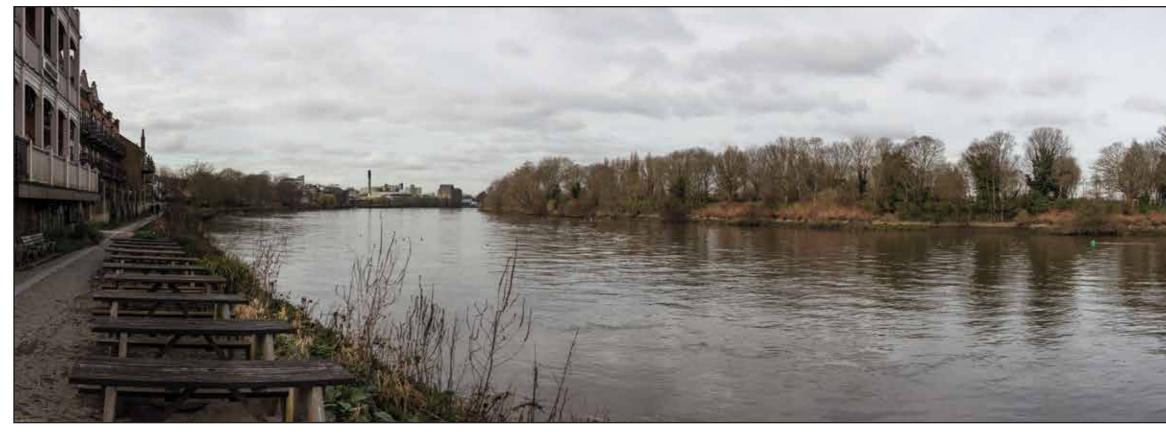

Viewpoint 7: Existing view from Thames Path (south) adjacent to the seating area outside the White Hart Public House looking west.

Viewpoint 7: Proposed view from Thames Path (south) adjacent to the seating area outside the White Hart Public House looking west.

### WIE10667-101: Stag Brewery, Mortlake

Figure 16.13: Viewpoint 7 Existing and Proposed View from Thames Path (South) Looking West

WIE10667-101-GR-ES-16.13A 2018

\\s-Incs\wiel\projects\wie10667\101\graphics\es\issued figures