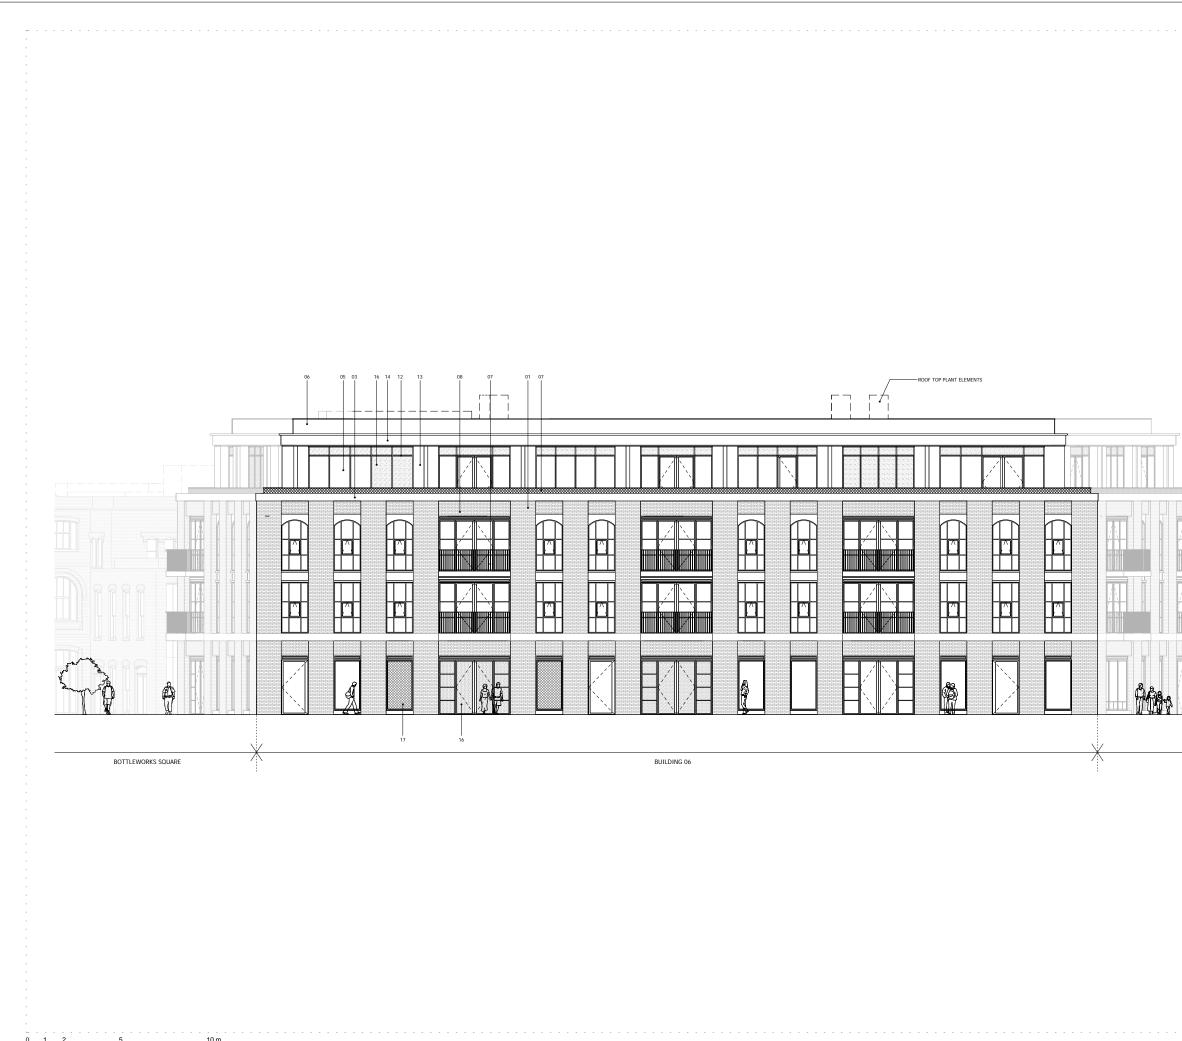

Stag Brewery Richmond

BUILDING 06 - PROPOSED NORTH ELEVATION

| Drawn      | Date             | Scale                    |
|------------|------------------|--------------------------|
| NLe        | 17/01/18         | 1:100 @ A1<br>1:200 @ A3 |
| Job Number | Drawing number   | Revision                 |
| 16019      | C645_B06_E_N_001 | -                        |

### KEY

- CL 1
  CONTRACT CONTRACT PROVIDENT PROVIDENT CONTRACT PROVIDENT P

| PLANNING APPLICATION | 12/02/18 | BJ    | -   |
|----------------------|----------|-------|-----|
| Revision description | Date     | Check | Rev |
|                      |          |       |     |