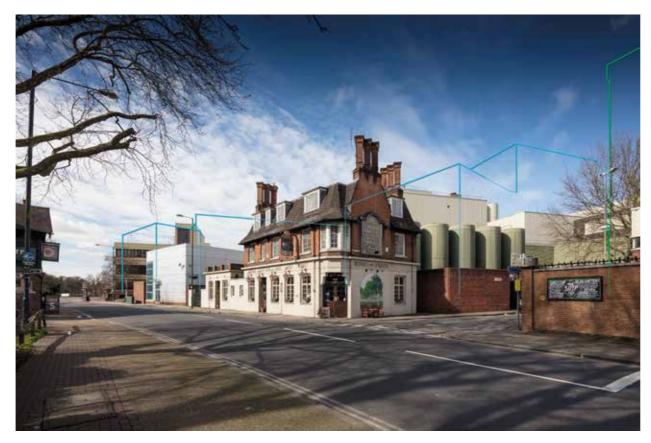

Viewpoint 8: Existing view from Mortlake High Street adjacent to St Mary the Virgin Church looking west towards the Stag Brewery component of the Site.

Viewpoint 8: Proposed view from Mortlake High Street adjacent to St Mary the Virgin Church looking west towards the Stag Brewery component of the Site.