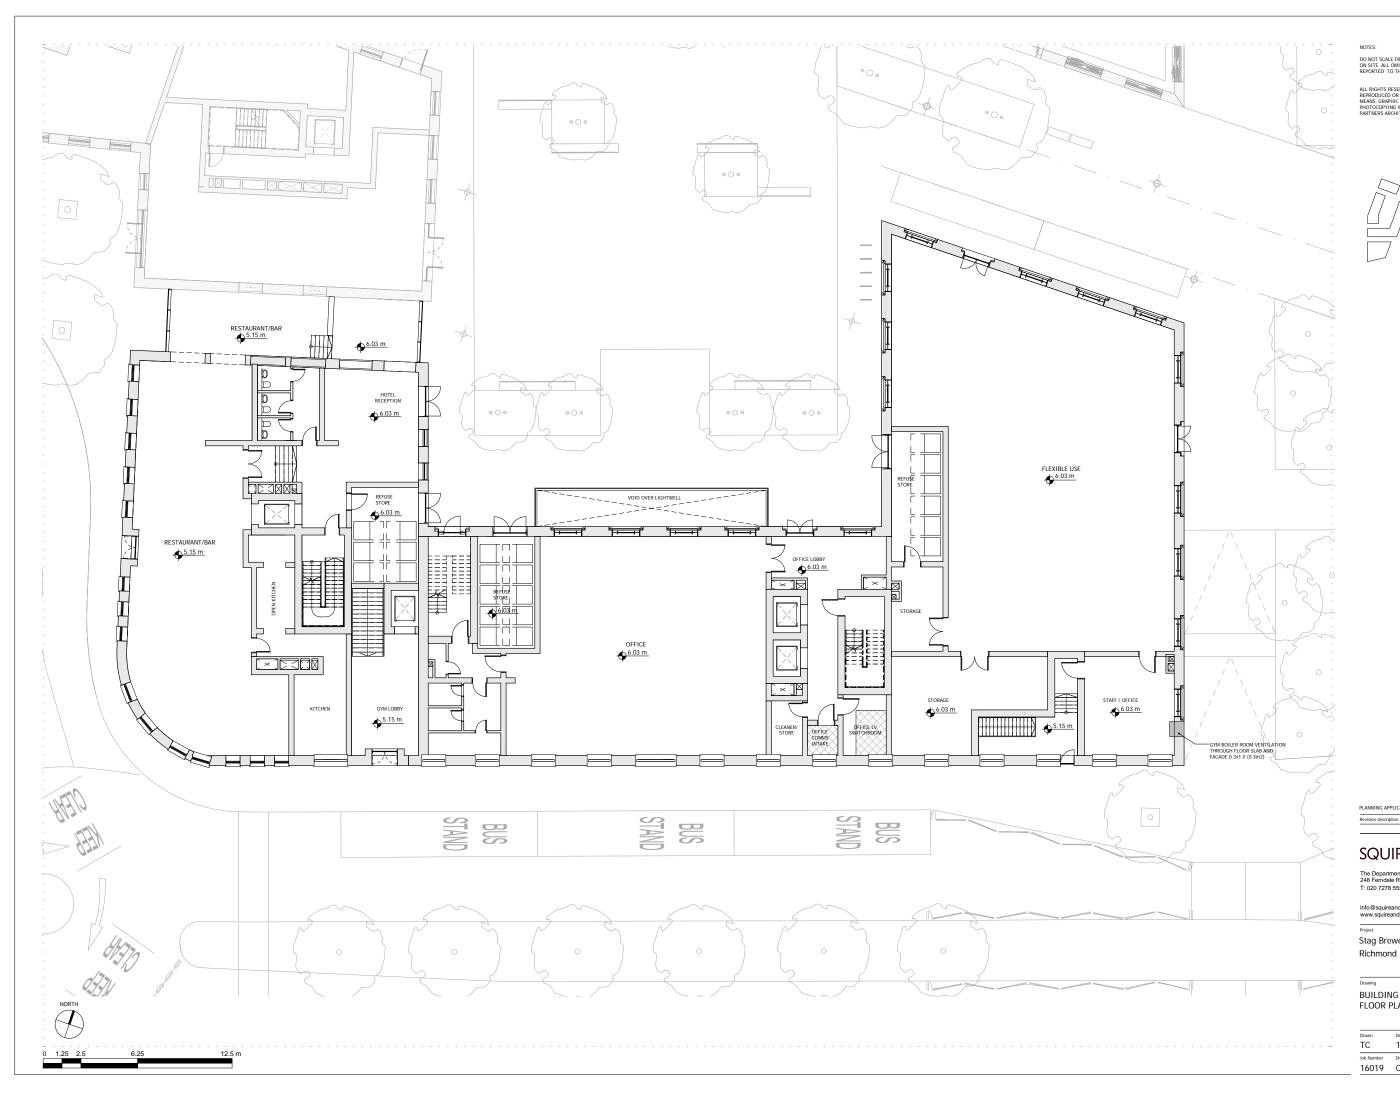

### BUILDING 01 - PROPOSED GROUND FLOOR PLAN

| Drawn<br>RKL | Date 17/01/18     | Scale<br>1 : 100 @ A1<br>1 : 200 @ A3 |
|--------------|-------------------|---------------------------------------|
| Job Number   | Drawing number    | Revision                              |
| 16019        | C645_B01_P_00_001 | -                                     |