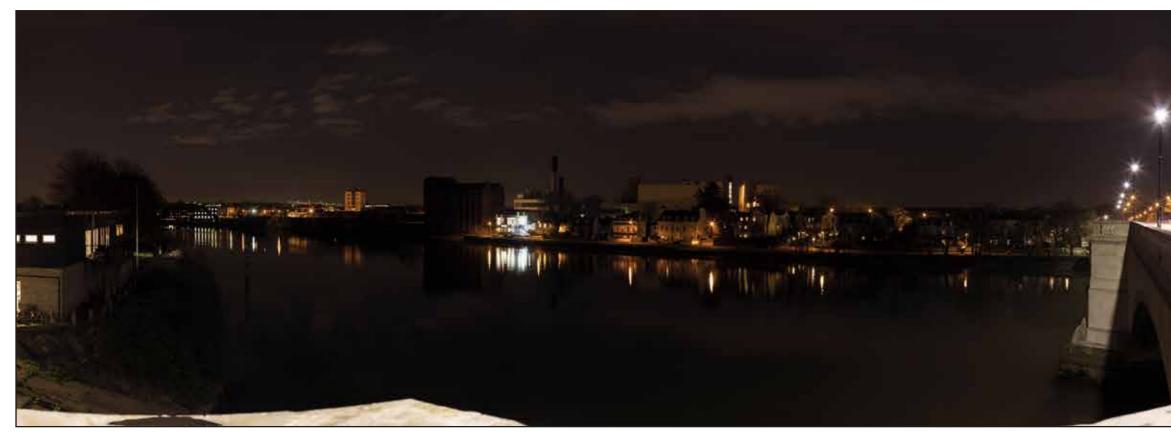

Viewpoint 4: Existing night-time view from the northern end of Chiswick Bridge across the River Thames, towards the Stag Brewery component of the Site

Viewpoint 4: Proposed night-time view from the northern end of Chiswick Bridge across the River Thames, towards the Stag Brewery component of the Site.