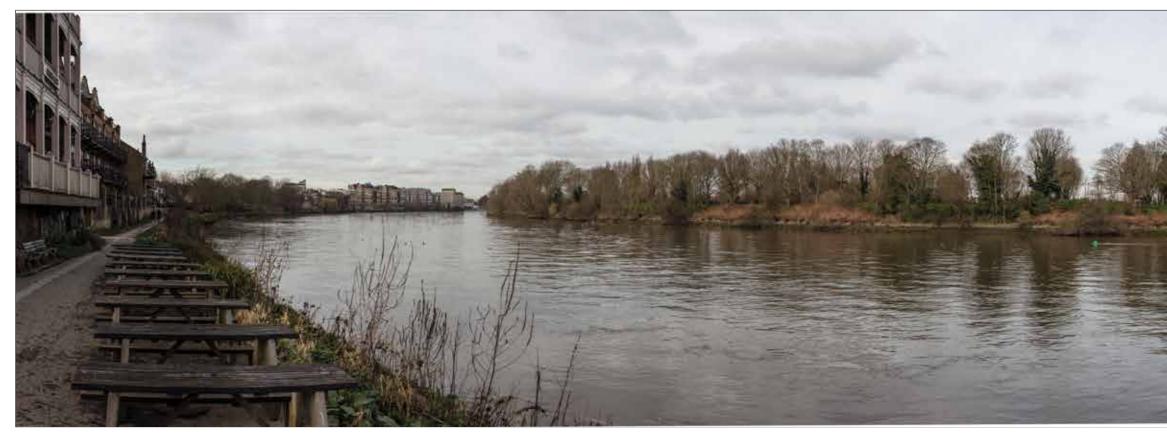

Viewpoint 7: Existing view from Thames Path (south) adjacent to the seating area outside the White Hart Public House looking west.

Viewpoint 7: Proposed view from Thames Path (south) adjacent to the seating area outside the White Hart Public House looking west.

### WIE10667-101: Stag Brewery, Mortlake

Figure 16.13: Viewpoint 7 Existing and Proposed View from Thames Path (South) Looking West

WIE10667-101-GR-ES-16.13A 2018

\\s-Incs\wiel\projects\wie10667\101\graphics\es\issued figures