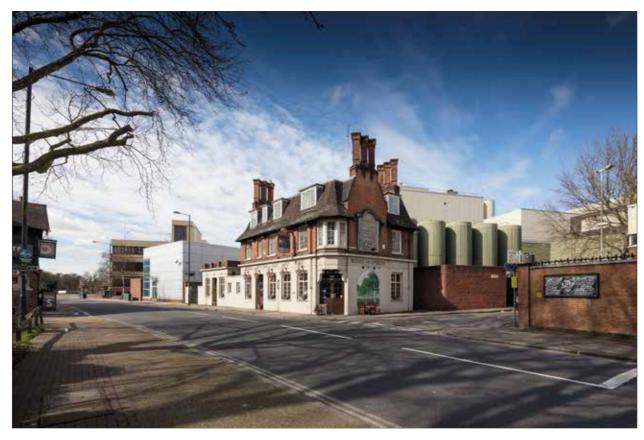

Viewpoint 7: Existing view from Thames Path (south) adjacent to the seating area outside the White Hart Public House looking west.

Viewpoint 7: Proposed view from Thames Path (south) adjacent to the seating area outside the White Hart Public House looking west.

### WIE10667-101: Stag Brewery, Mortlake

Figure 16.13: Viewpoint 7 Existing and Proposed View from Thames Path (South) Looking West

WIE10667-101-GR-ES-16.13A 2018

\\s-Incs\wiel\projects\wie10667\101\graphics\es\issued figures