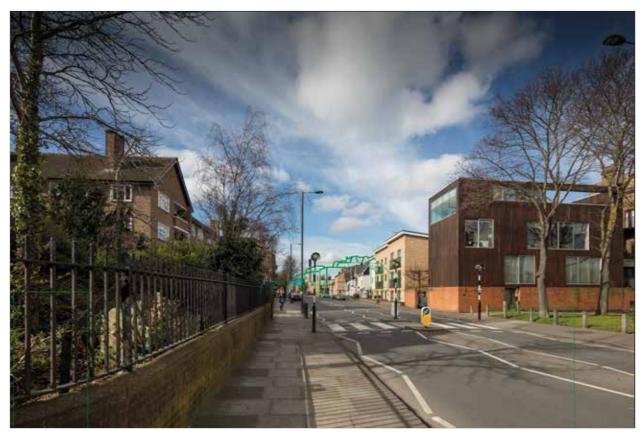

Viewpoint 8: Existing view from Mortlake High Street adjacent to St Mary the Virgin Church looking west towards the Stag Brewery component of the Site.

Viewpoint 8: Proposed view from Mortlake High Street adjacent to St Mary the Virgin Church looking west towards the Stag Brewery component of the Site.