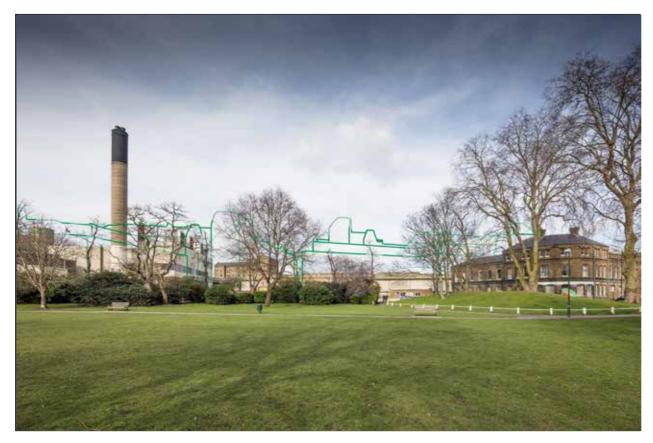

Viewpoint 10: Existing view looking north across Mortlake Green towards the Stag Brewery component of the Site.

Viewpoint 10: Proposed view looking north across Mortlake Green towards the Stag Brewery component of the Site.

### WIE10667-101: Stag Brewery, Mortlake

Figure 16.16: Viewpoint 10 Existing and Proposed View Looking North Across Mortlake Green

WIE10667-101-GR-ES-16.16A 2018

\\s-Incs\wiel\projects\wie10667\101\graphics\es\issued figures