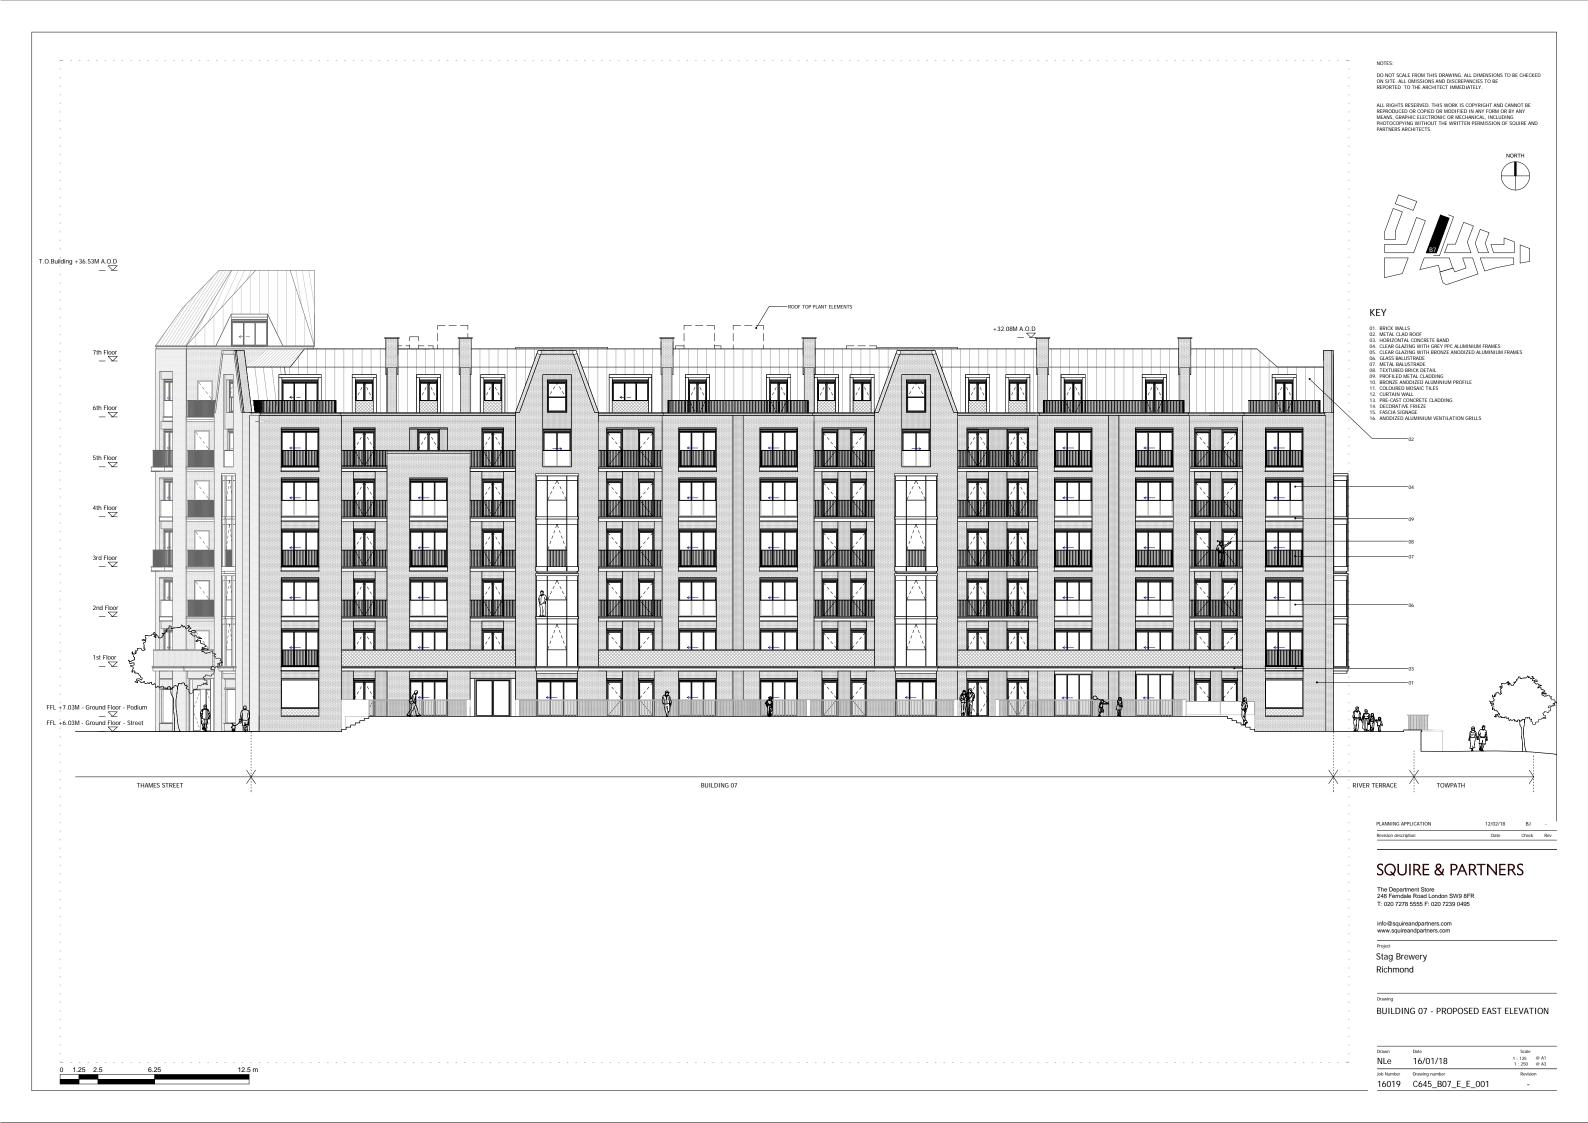

### KEY

- O1. BRICK WALLS
  O2. METAL CLAD ROOF
  ALTAI CLAD ROOF
  ALTAI CLAD ROOF
  CLAR GLAZING, WITH GREY PPC A LUINIUM FRAMES
  G. CLAR GLAZING, WITH BROYNE ANDOJZED ALUMINUM FRAMES
  G. CLAS BALUSTRADE
  G. THETAL BALUSTRADE
  G. THOTHED BETAL CADDING
  HOTHED BETAL CADDING
  DEGRAC MODIZED ALUMINUM PROFILE
  COLOURED MOSAIC TLES
  SUBJECT CONCRETE CLADDING
  J. DEGRACH RODIZED ALUMINUM CLADDING
  J. DEGRACH RODIZED ALUMINUM VENTILATION GRILLS

## SQUIRE & PARTNERS

The Department Store 248 Ferndale Road London SW9 8FR T: 020 7278 5555 F: 020 7239 0495

info@squireandpartners.com www.squireandpartners.com

Project Stag Brewery

Richmond

### Drawing

BUILDING 01 - PROPOSED EAST ELEVATION

| Drawn      | Date             | Scale                        |
|------------|------------------|------------------------------|
| тс         | 17/01/18         | 1 : 100 @ A1<br>1 : 200 @ A3 |
| Job Number | Drawing number   | Revision                     |
| 16019      | C645_B01_E_E_001 | -                            |