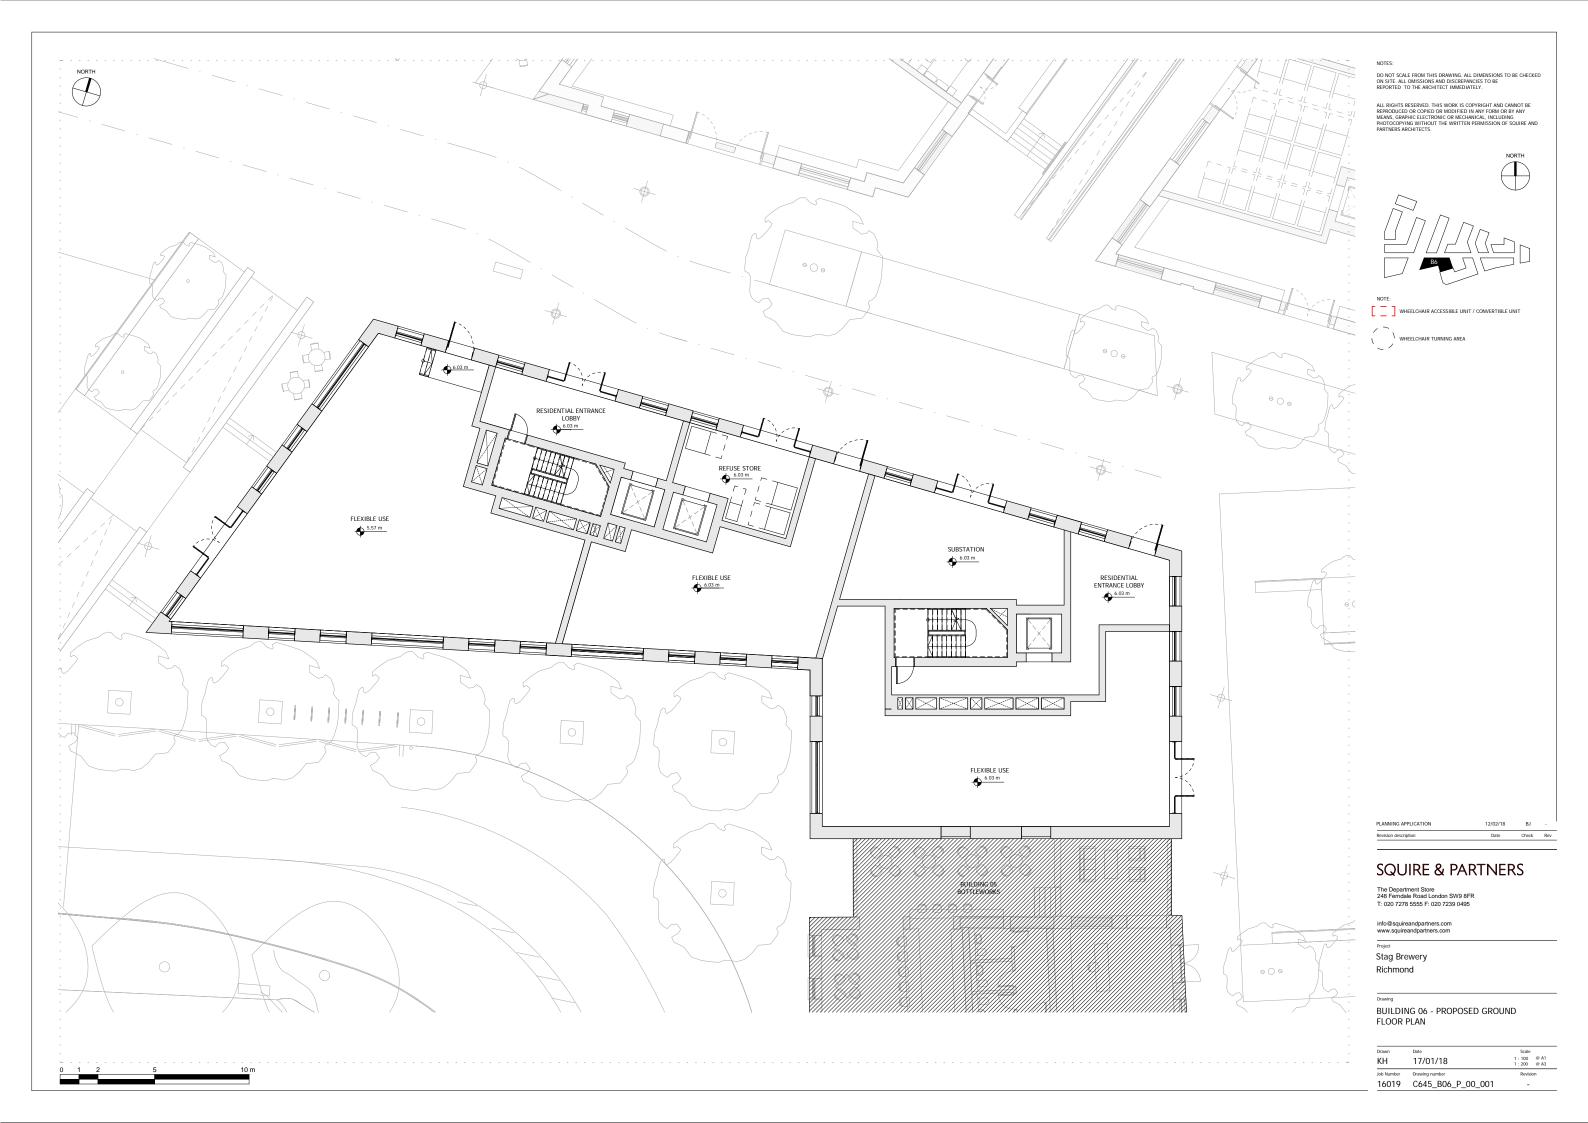

Planning Application Drawings

DO NOT SCALE FROM THIS DRAWING. ALL DIMENSIO ON SITE. ALL OMISSIONS AND DISCREPANCIES TO BE REPORTED TO THE ARCHITECT IMMEDIATELY.

ALL RIGHTS RESERVED. THIS WORK IS COPYRIGHT AND CANNOT BI REPRODUCED OR COPIED OR MODIFIED IN ANY FORM OR BY ANY MEANS, GRAPHIC ELECTRONIC OR MECHANICAL, INCLUDING PHOTOCOPYING WITHOUT THE WRITTEN PERMISSION OF SQUIRE PARTINERS ARCHITECTS.

## **SQUIRE & PARTNERS**

12/02/18

Date

Check Rev

ANNING APPLICATIC

Revision description

The Department Store 248 Ferndale Road London SW9 8FR T: 020 7278 5555 F: 020 7239 0495

info@squireandpartners.com www.squireandpartners.com

Project Stag Brewery

Richmond

### Drawing

### BUILDING 01 - PROPOSED GROUND FLOOR PLAN

| Drawn<br>RKL | Date 17/01/18     | Scale<br>1 : 100 @ A1<br>1 : 200 @ A3 |
|--------------|-------------------|---------------------------------------|
| Job Number   | Drawing number    | Revision                              |
| 16019        | C645_B01_P_00_001 | -                                     |