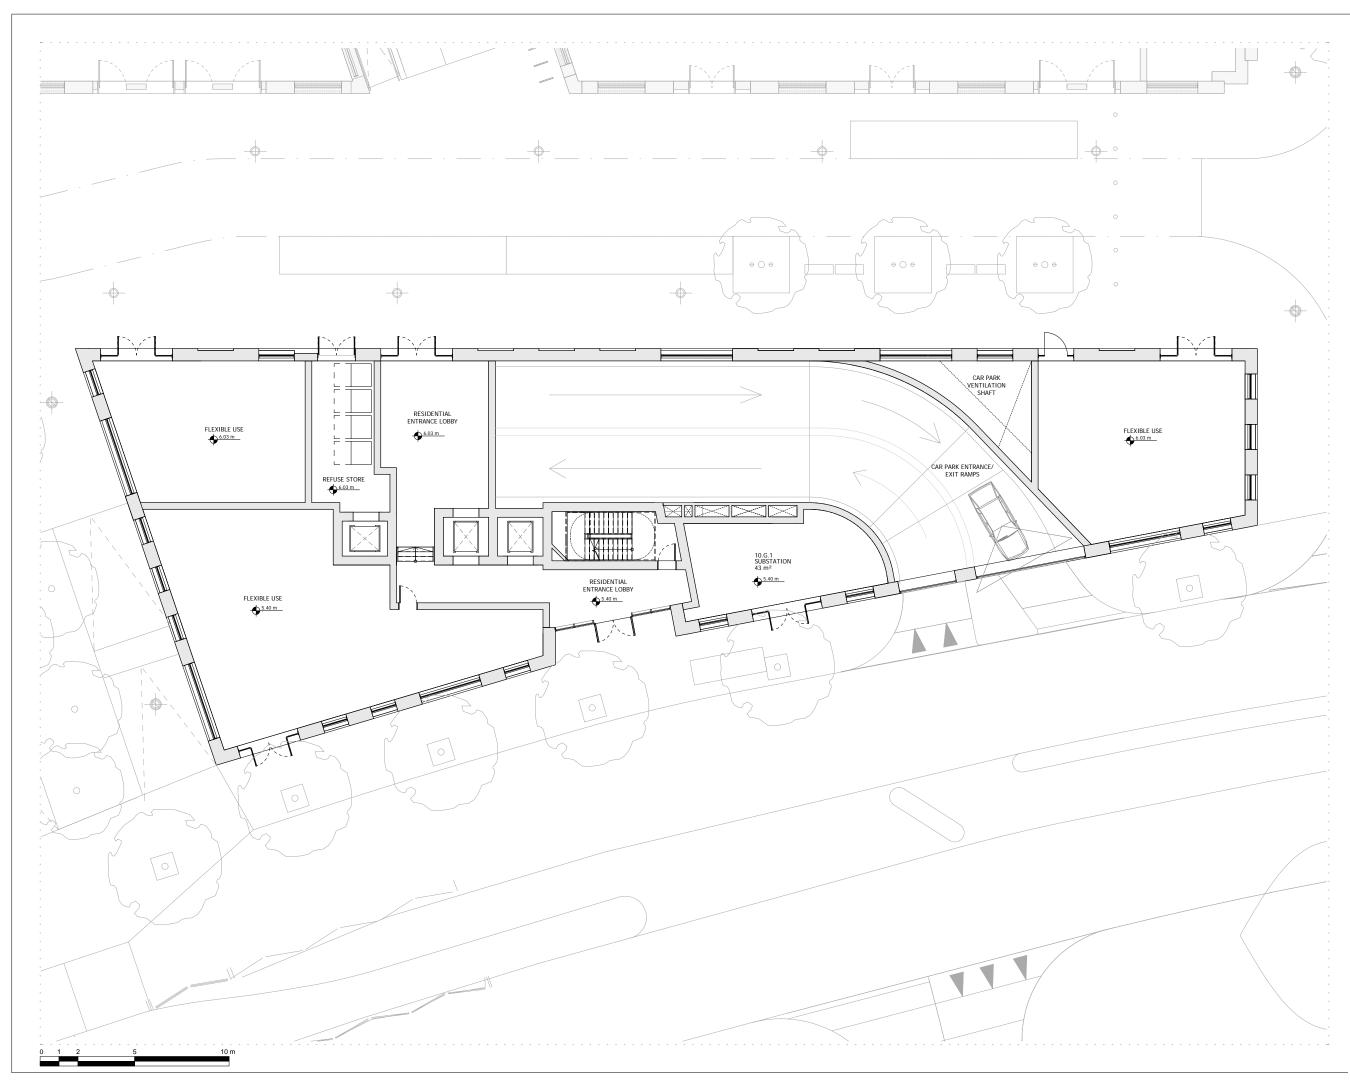

## BUILDING 10 - PROPOSED GROUND FLOOR PLAN

| Drawn      | Date              | Scale                    |
|------------|-------------------|--------------------------|
| KH         | 16/01/18          | 1:100 @ A1<br>1:200 @ A3 |
| Job Number | Drawing number    | Revision                 |
| 16019      | C645_B10_P_00_001 | -                        |