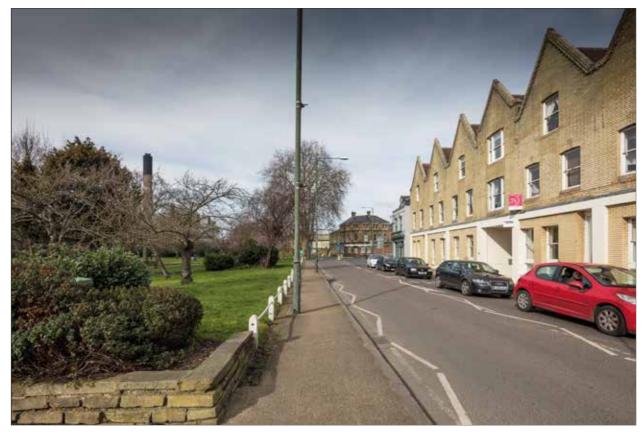

Viewpoint 9: Exisitng view from Sheen Lane in Proximity to Mortlake Station looking north towards the Stag Brewery component of the Site.

Viewpoint 9: Proposed view from Sheen Lane in Proximity to Mortlake Station looking north towards the Stag Brewery component of the Site.