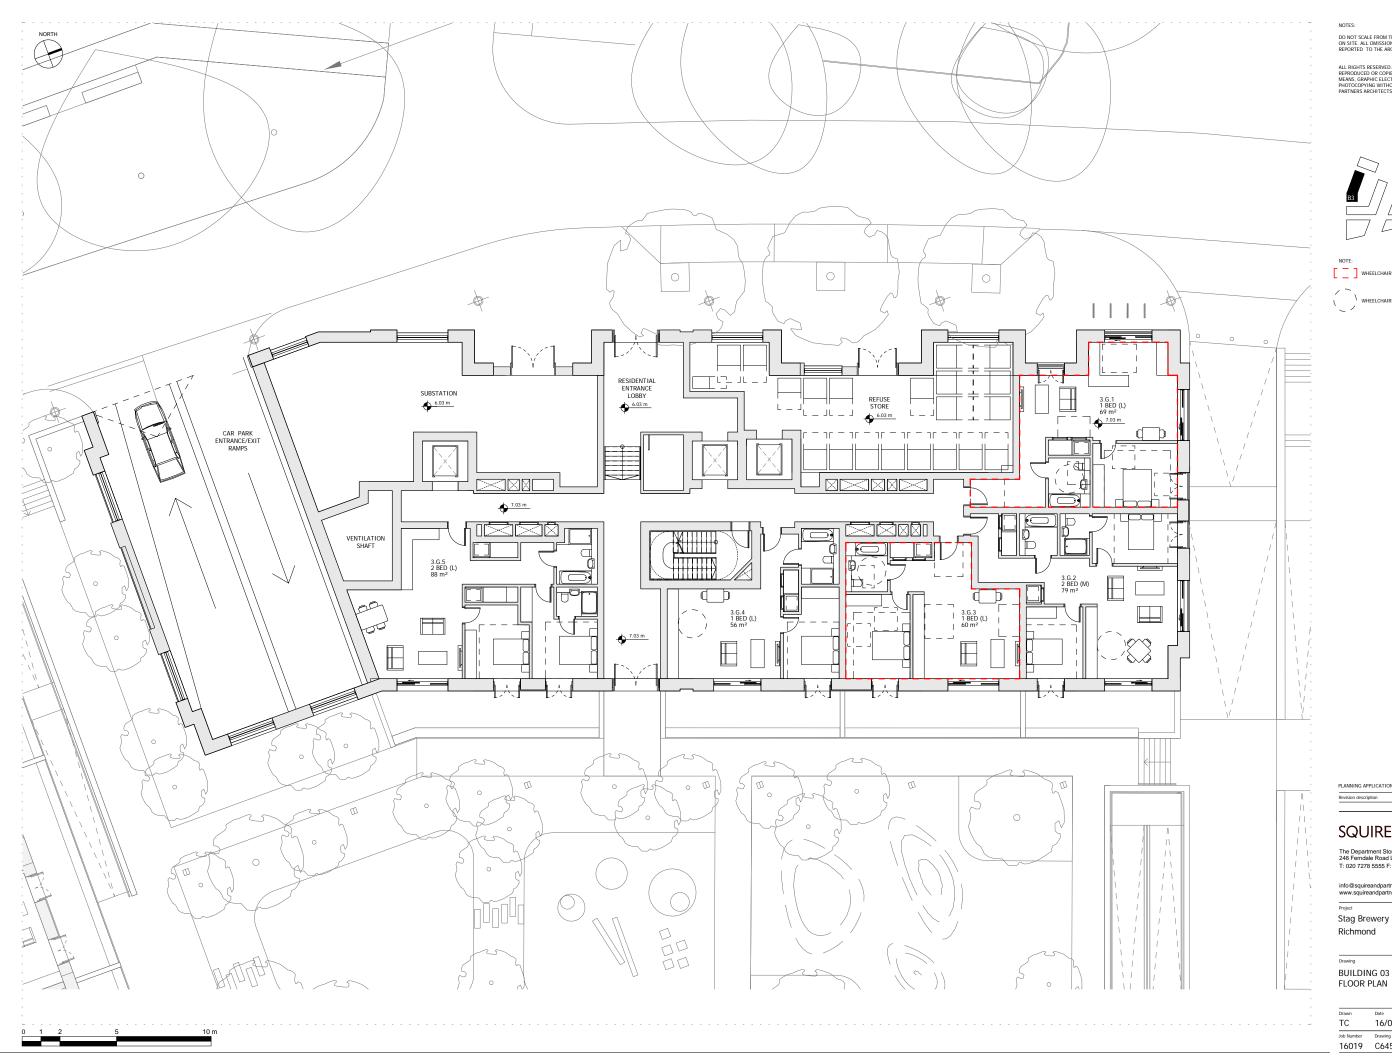

### BUILDING 03 - PROPOSED GROUND FLOOR PLAN

| Drawn      | Date              | Scale                    |
|------------|-------------------|--------------------------|
| тс         | 16/01/18          | 1:100 @ A1<br>1:200 @ A3 |
| Job Number | Drawing number    | Revision                 |
| 16019      | C645_B03_P_00_001 | -                        |