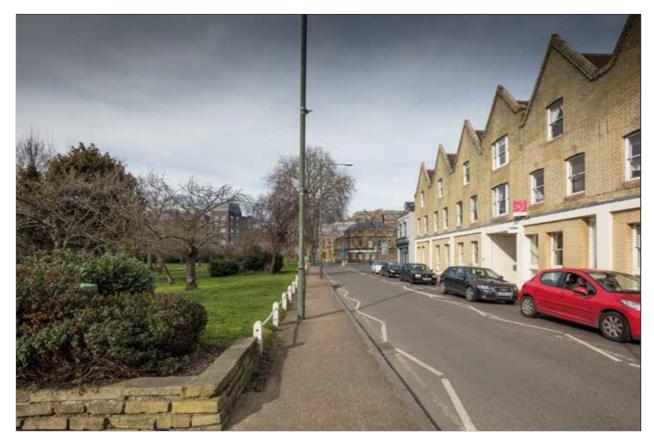

Viewpoint 9: Exisitng view from Sheen Lane in Proximity to Mortlake Station looking north towards the Stag Brewery component of the Site.

Viewpoint 9: Proposed view from Sheen Lane in Proximity to Mortlake Station looking north towards the Stag Brewery component of the Site.