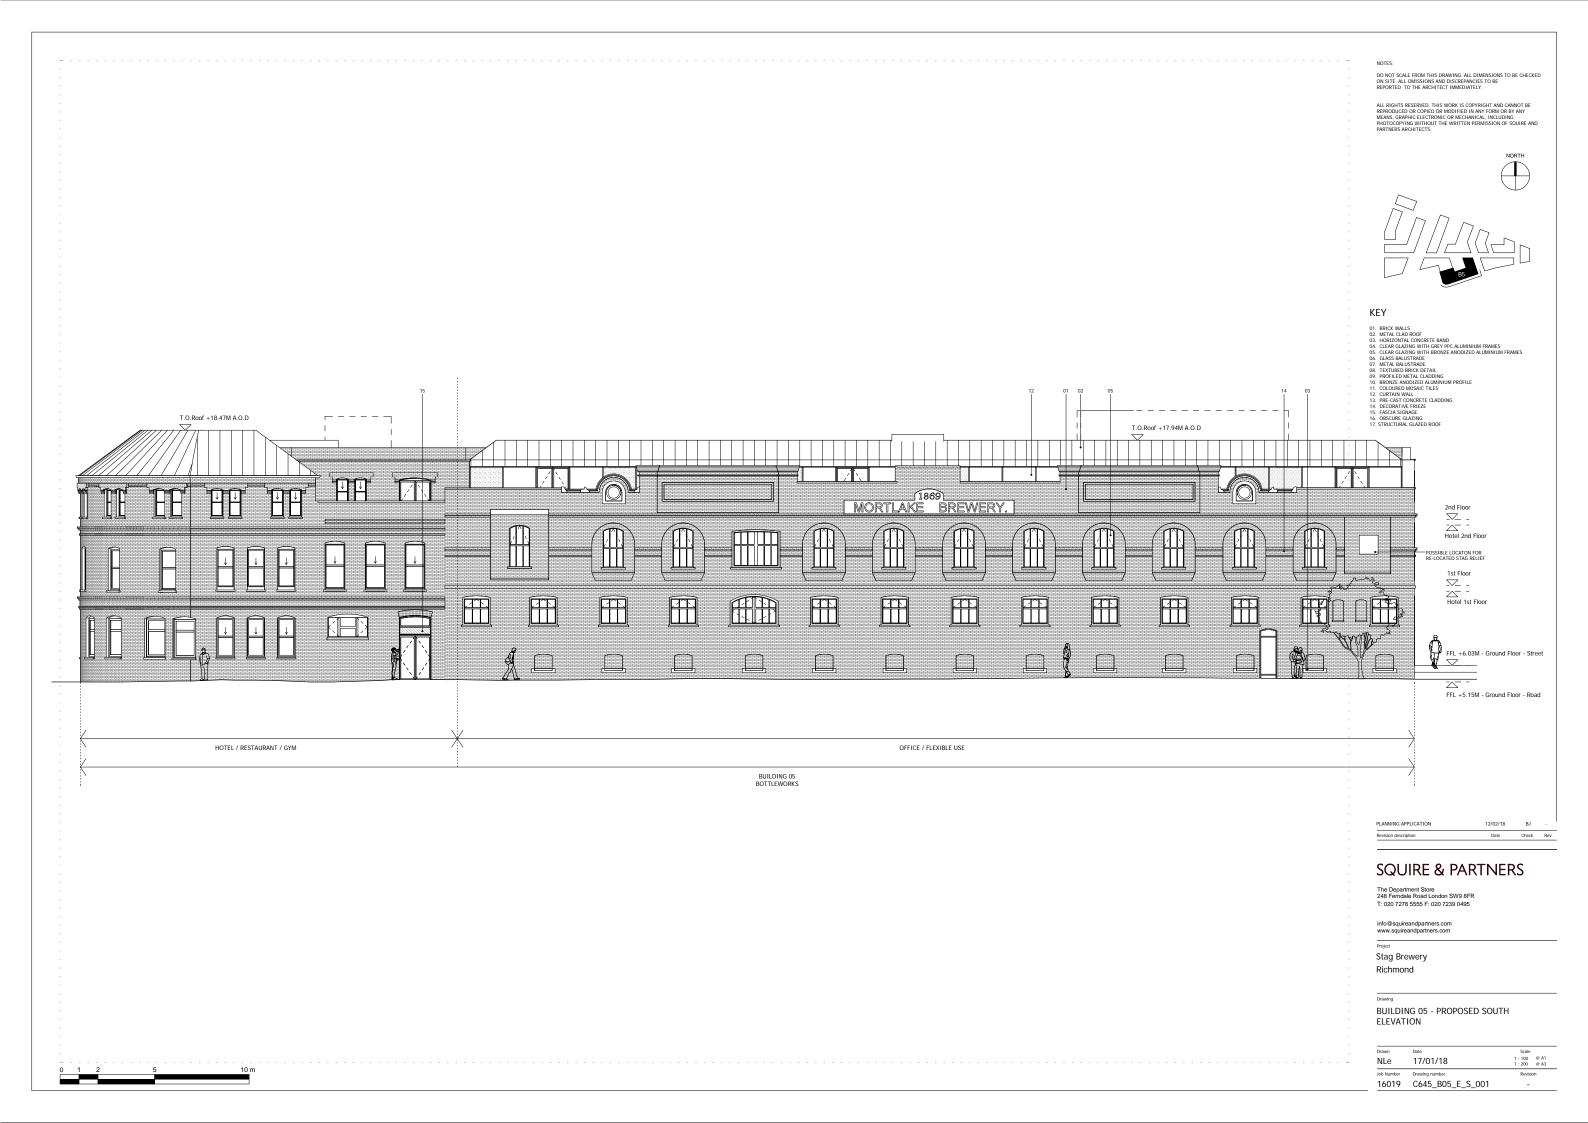

### Drawing

BUILDING 05 - PROPOSED LOWER GROUND FLOOR PLAN

| Drawn      | Date              | Scale                    |
|------------|-------------------|--------------------------|
| тс         | 17/01/18          | 1:125 @ A1<br>1:250 @ A3 |
| Job Number | Drawing number    | Revision                 |
| 16019      | C645_B05_P_LG_001 | -                        |

### KEY

- O1. BRICK WALLS
  O2. METAL CLAD ROOF
  ALTAI CLAD ROOF
  ALTAI CLAD ROOF
  CLAR GLAZING, WITH GREY PPC A LUINIUM FRAMES
  G. CLAR GLAZING, WITH BROYNE ANDOJZED ALUMINUM FRAMES
  G. CLAS BALUSTRADE
  G. THETAL BALUSTRADE
  G. THOTHED BETAL CADDING
  HOTHED BETAL CADDING
  DEGRAC MODIZED ALUMINUM PROFILE
  COLOURED MOSAIC TLES
  SUBJECT CONCRETE CLADDING
  J. DEGRACH RODIZED ALUMINUM CLADDING
  J. DEGRACH RODIZED ALUMINUM VENTILATION GRILLS