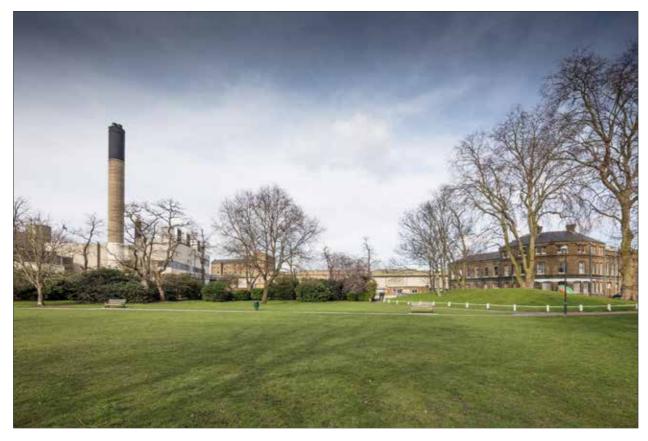

Viewpoint 10: Existing view looking north across Mortlake Green towards the Stag Brewery component of the Site.

Viewpoint 10: Proposed view looking north across Mortlake Green towards the Stag Brewery component of the Site.

### WIE10667-101: Stag Brewery, Mortlake

Figure 16.16: Viewpoint 10 Existing and Proposed View Looking North Across Mortlake Green

WIE10667-101-GR-ES-16.16A 2018

\\s-Incs\wiel\projects\wie10667\101\graphics\es\issued figures