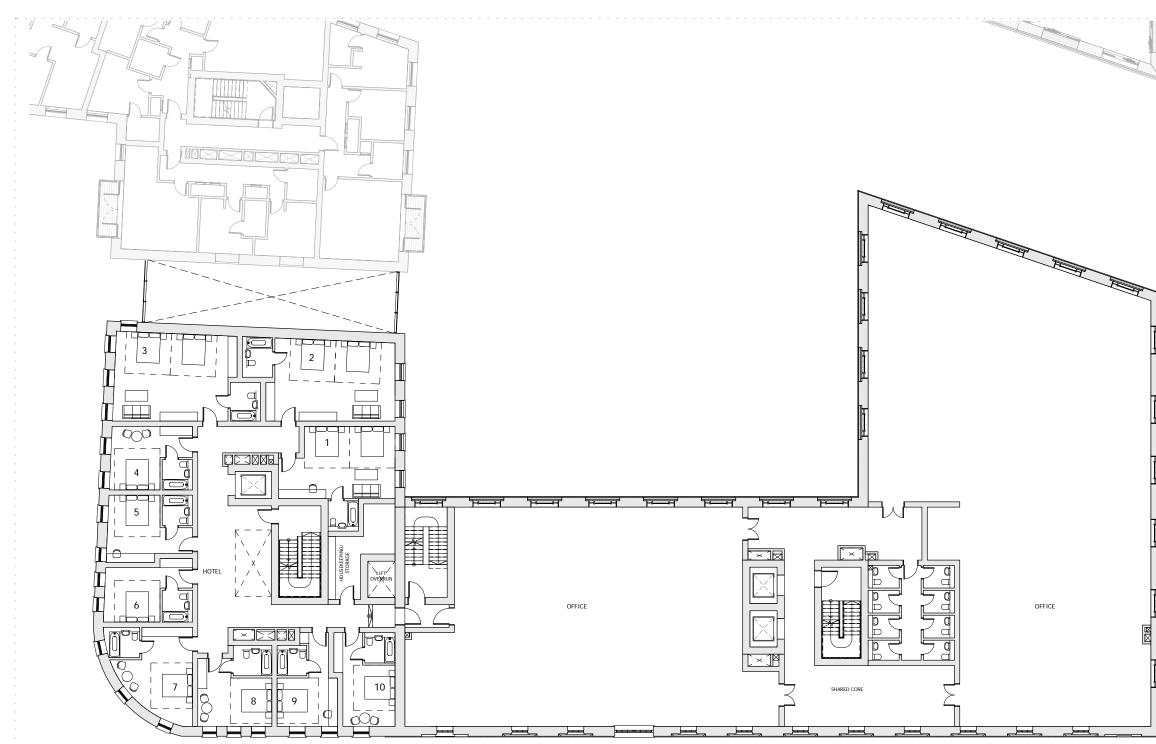

### BUILDING 01 - PROPOSED GROUND FLOOR PLAN

| Drawn<br>RKL | Date 17/01/18     | Scale<br>1 : 100 @ A1<br>1 : 200 @ A3 |
|--------------|-------------------|---------------------------------------|
| Job Number   | Drawing number    | Revision                              |
| 16019        | C645_B01_P_00_001 | -                                     |