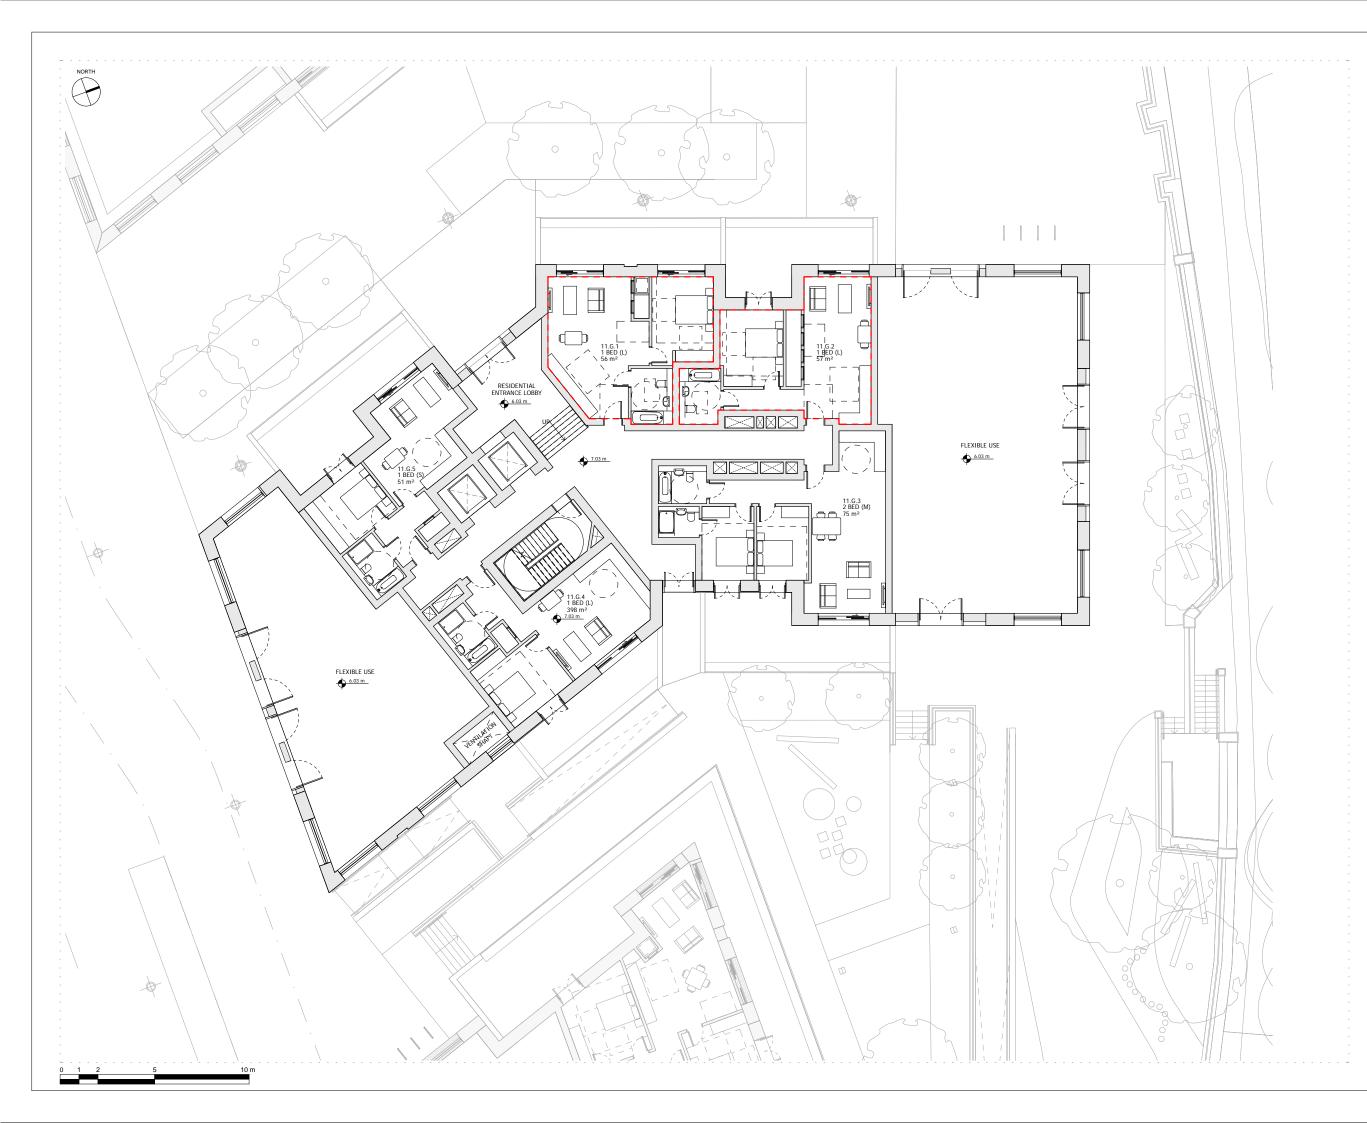

## BUILDING 10 - PROPOSED GROUND FLOOR PLAN

| Drawn      | Date              | Scale                    |
|------------|-------------------|--------------------------|
| KH         | 16/01/18          | 1:100 @ A1<br>1:200 @ A3 |
| Job Number | Drawing number    | Revision                 |
| 16019      | C645_B10_P_00_001 | -                        |

DO NOT SCALE FROM THIS DRAWING. ALL DIMENSIONS TO BE CHECKED ON SITE. ALL OMISSIONS AND DISCREPANCIES TO BE REPORTED TO THE ARCHITECT IMMEDIATELY.

ALL RIGHTS RESERVED. THIS WORK IS COPYRIGHT AND CANNOT BE REPRODUCED OR COPIED OR MODIFIED IN ANY FORM OR BY ANY MEANS, GRAPHIC ELECTRONIC OR MECHANICAL, INCLUDING PHOTOCOPYING WITHOUT THE WRITTEN PERMISSION OF SQUIRE AND PARTINERS ARCHITECTS.