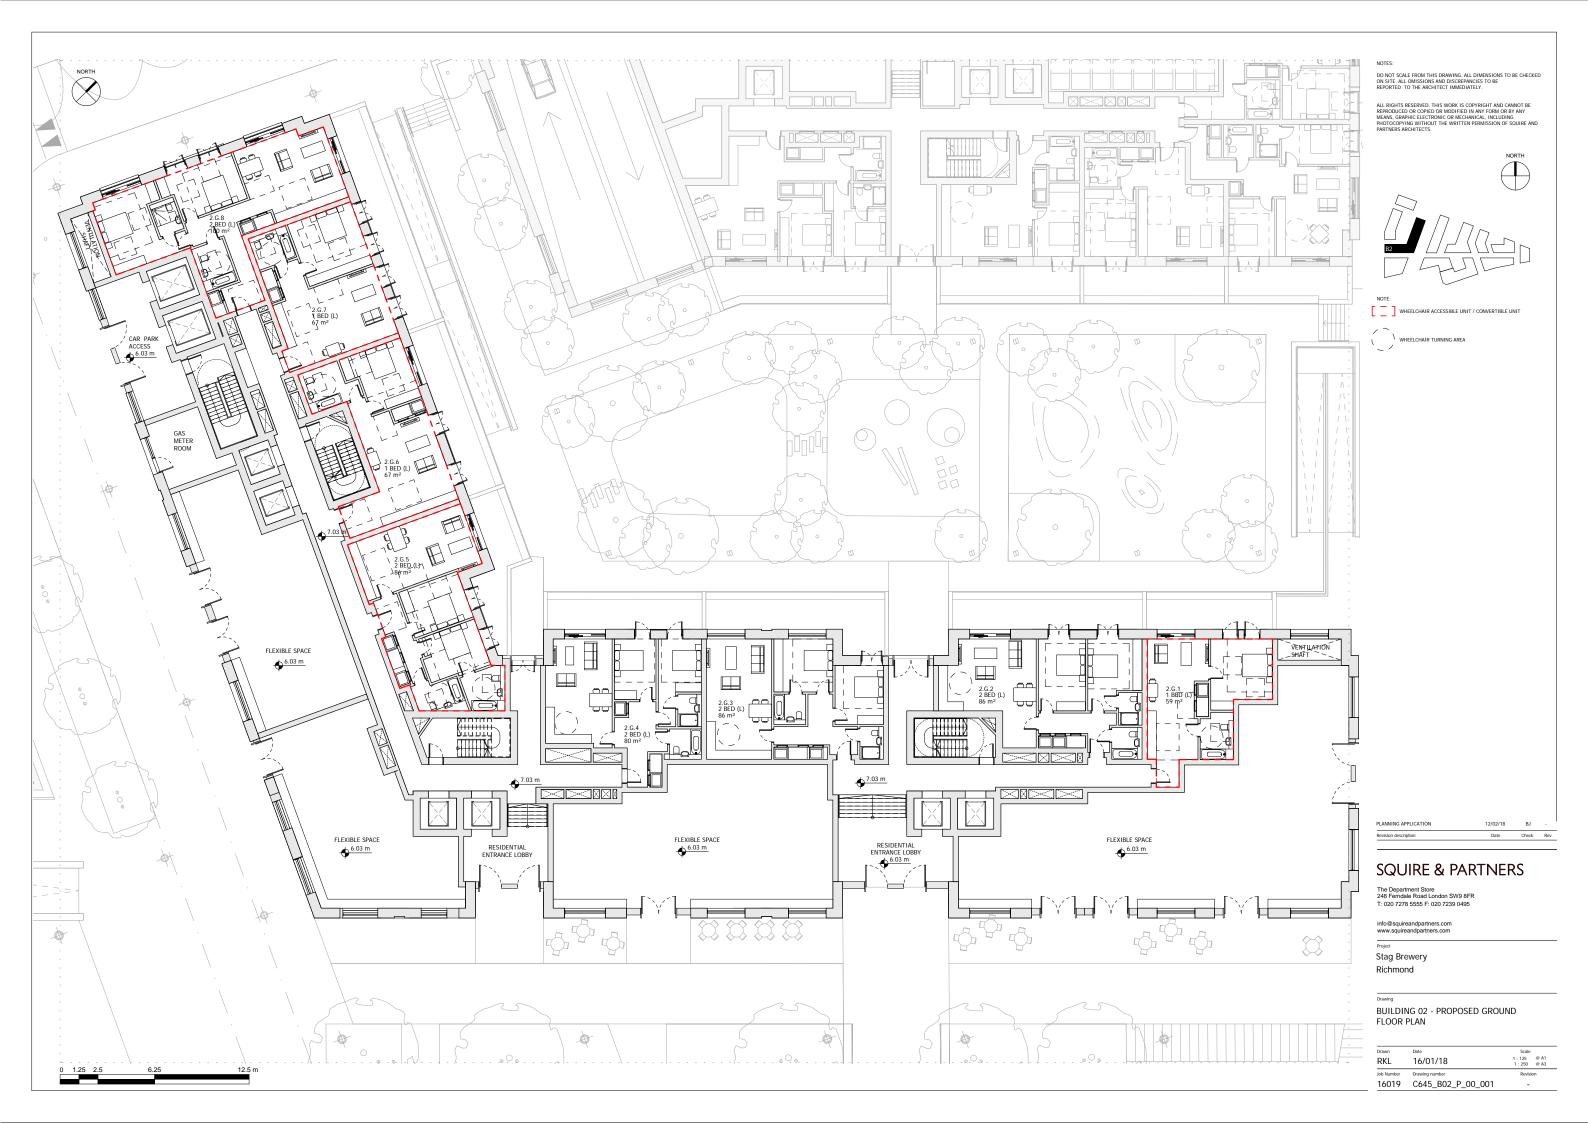

Planning Application Drawings

DO NOT SCALE FROM THIS DRAWING. ALL DIMENSIO ON SITE. ALL OMISSIONS AND DISCREPANCIES TO BE REPORTED TO THE ARCHITECT IMMEDIATELY.

ALL RIGHTS RESERVED. THIS WORK IS COPYRIGHT AND CANNOT BI REPRODUCED OR COPIED OR MODIFIED IN ANY FORM OR BY ANY MEANS, GRAPHIC ELECTRONIC OR MECHANICAL, INCLUDING PHOTOCOPYING WITHOUT THE WRITTEN PERMISSION OF SQUIRE PARTINERS ARCHITECTS.

## **SQUIRE & PARTNERS**

12/02/18

Date

Check Rev

ANNING APPLICATIC

Revision description

The Department Store 248 Ferndale Road London SW9 8FR T: 020 7278 5555 F: 020 7239 0495

info@squireandpartners.com www.squireandpartners.com

Project Stag Brewery

Richmond

### Drawing

### BUILDING 01 - PROPOSED GROUND FLOOR PLAN

| Drawn<br>RKL | Date 17/01/18     | Scale<br>1 : 100 @ A1<br>1 : 200 @ A3 |
|--------------|-------------------|---------------------------------------|
| Job Number   | Drawing number    | Revision                              |
| 16019        | C645_B01_P_00_001 | -                                     |