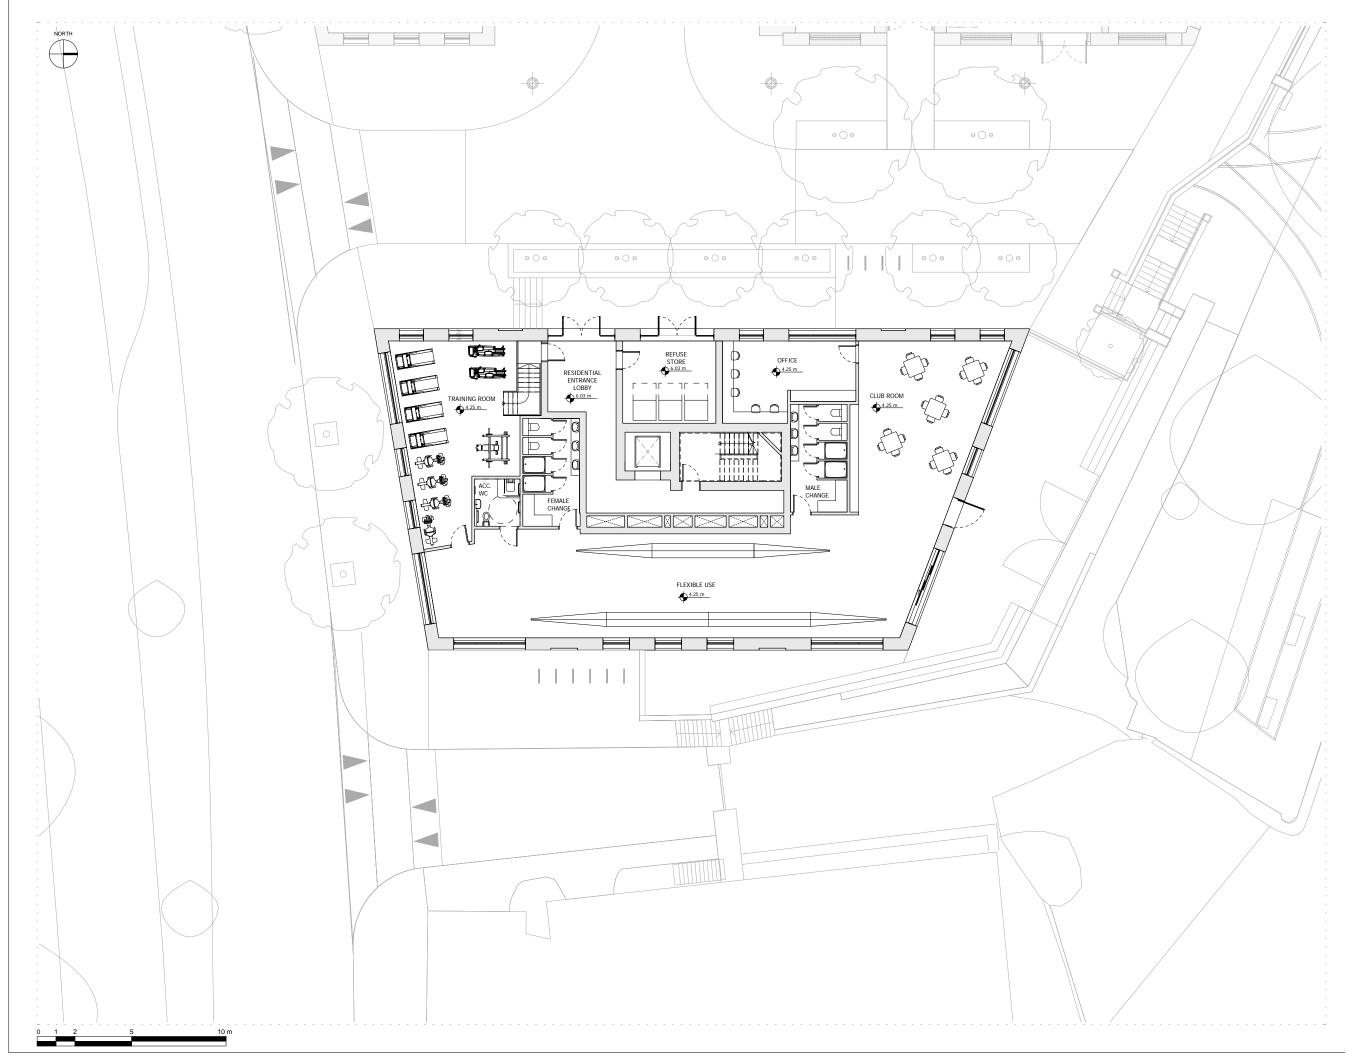

### BUILDING 09 - PROPOSED GROUND FLOOR PLAN

| Drawn      | Date              | Scale                    |  |
|------------|-------------------|--------------------------|--|
| KH         | 16/01/18          | 1:100 @ A1<br>1:200 @ A3 |  |
| Job Number | Drawing number    | Revision                 |  |
| 16019      | C645_B09_P_00_001 | -                        |  |