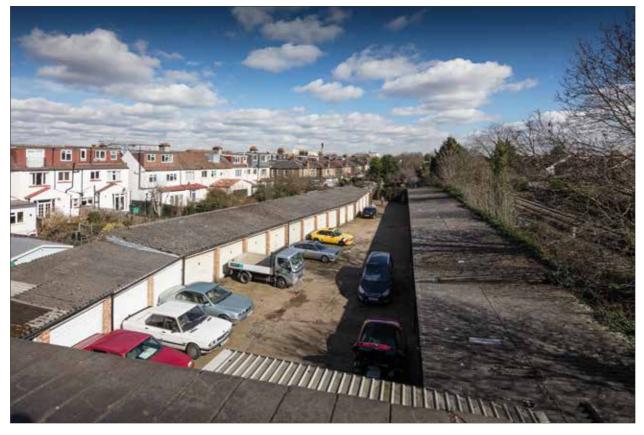

E10667-101: Stag Brewery, Mortlake

Figure 16.15: Viewpoint 9 Existing and Proposed View from Sheen Lane

WIE10667-101-GR-TVIA-16.15A 2018 \\s-Incs\wiel\projects\wie10667\101\graphics\es\issued figures



Viewpoint 10: Existing view looking north across Mortlake Green towards the Stag Brewery component of the Site.



Viewpoint 10: Proposed view looking north across Mortlake Green towards the Stag Brewery component of the Site.





Detailed component of the Development, represented as AVR1 wirelines



Project Details

Figure Title

Figure Ref Date File Location

### WIE10667-101: Stag Brewery, Mortlake

Figure 16.16: Viewpoint 10 Existing and Proposed View Looking North Across Mortlake Green

WIE10667-101-GR-ES-16.16A 2018

\\s-Incs\wiel\projects\wie10667\101\graphics\es\issued figures



Viewpoint 11: Existing view from the South Circular Road bridge over the railway line, looking north east towards the Site.



Viewpoint 11: Proposed view from the South Circular Road bridge over the railway line, looking north east towards the Site.





Outline component of the Development, represented as AVR1 wirelines

|   | <br>- |   | Ъ   |   |
|---|-------|---|-----|---|
|   |       | 1 | II. | I |
|   |       |   | II. | ć |
| ч |       |   | 1   |   |

Detailed component of the Development, represented as AVR1 wirelines



### Project Details

Figure Title

Figure Ref Date File Location

### WIE10667-101: Stag Brewery, Mortlake

Figure 16.17: Viewpoint 11 Existing and Proposed View from the Road Bridge on the South Circular Road WIE10667-101-GR-ES-16.17A

\\s-Incs\wiel\projects\