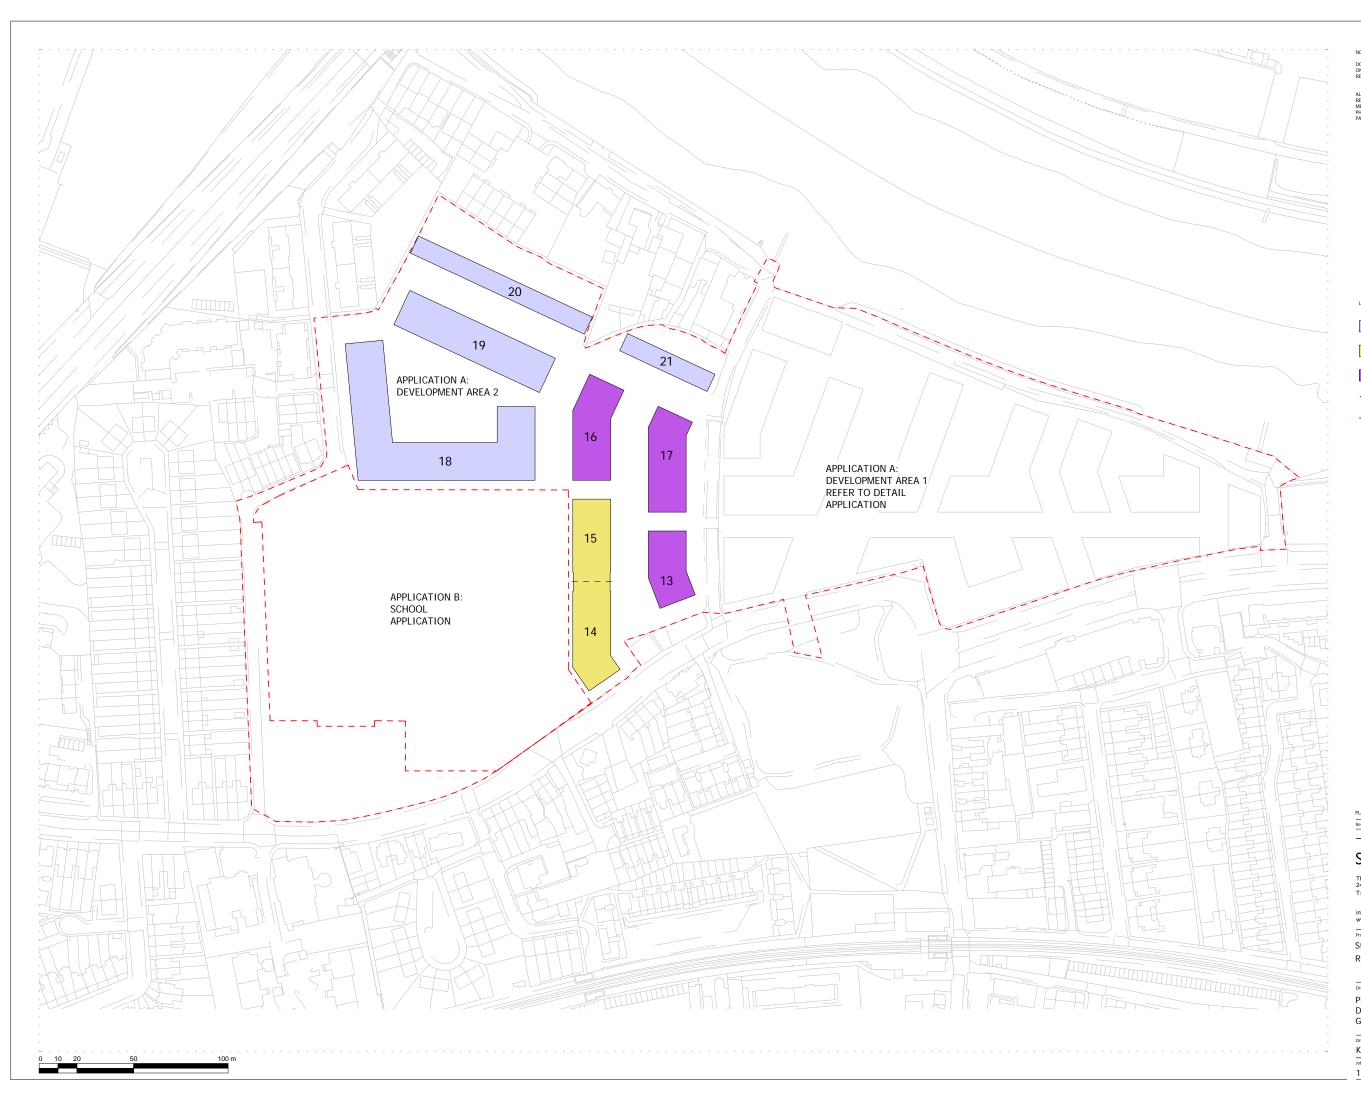

## Drawing PROPOSED LAND USE DISTRIBUTION -GROUND AND UPPER FLOORS

| awn      | Date             | Scale                      |
|----------|------------------|----------------------------|
| HO       | 18/01/18         | 1:1000 @ A1<br>1:2000 @ A3 |
| b Number | Drawing number   | Revision                   |
| 6019     | C645_Z2_P_PR_008 | -                          |