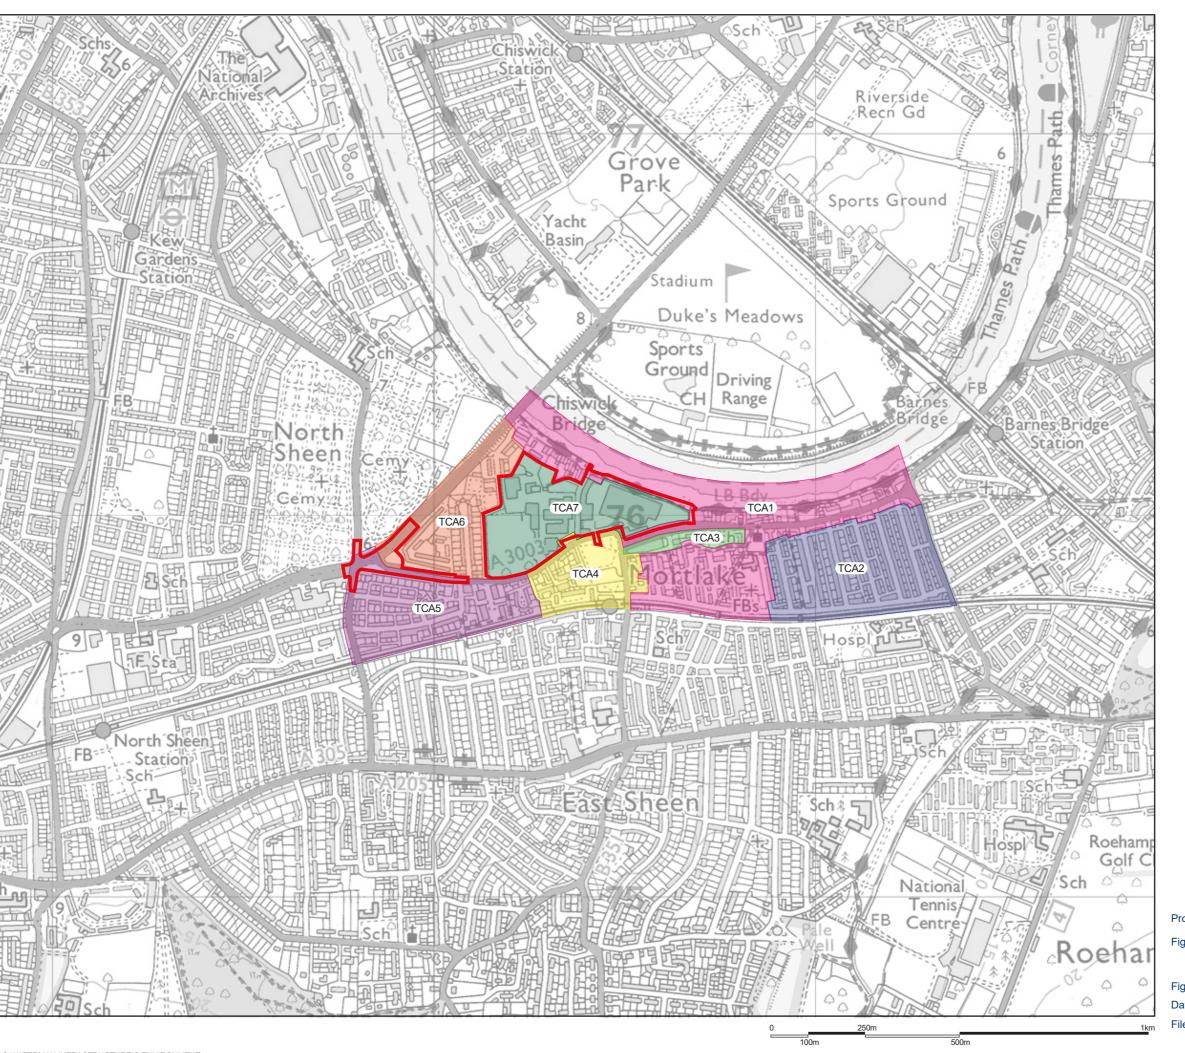

Townscape Character Areas:

**Project Details** 

Figure Ref Date File Location WIE10667-101: Stag Brewery, Mortlake

Figure 16.3: Townscape Character Areas as Defined by the Mortlake Village Planning Guidance Draft SPD

WIE10667-101\_GR\_ES\_16.3A

\\s-Incs\wiel\projects\wie10667\101\graphics\es\issued figures