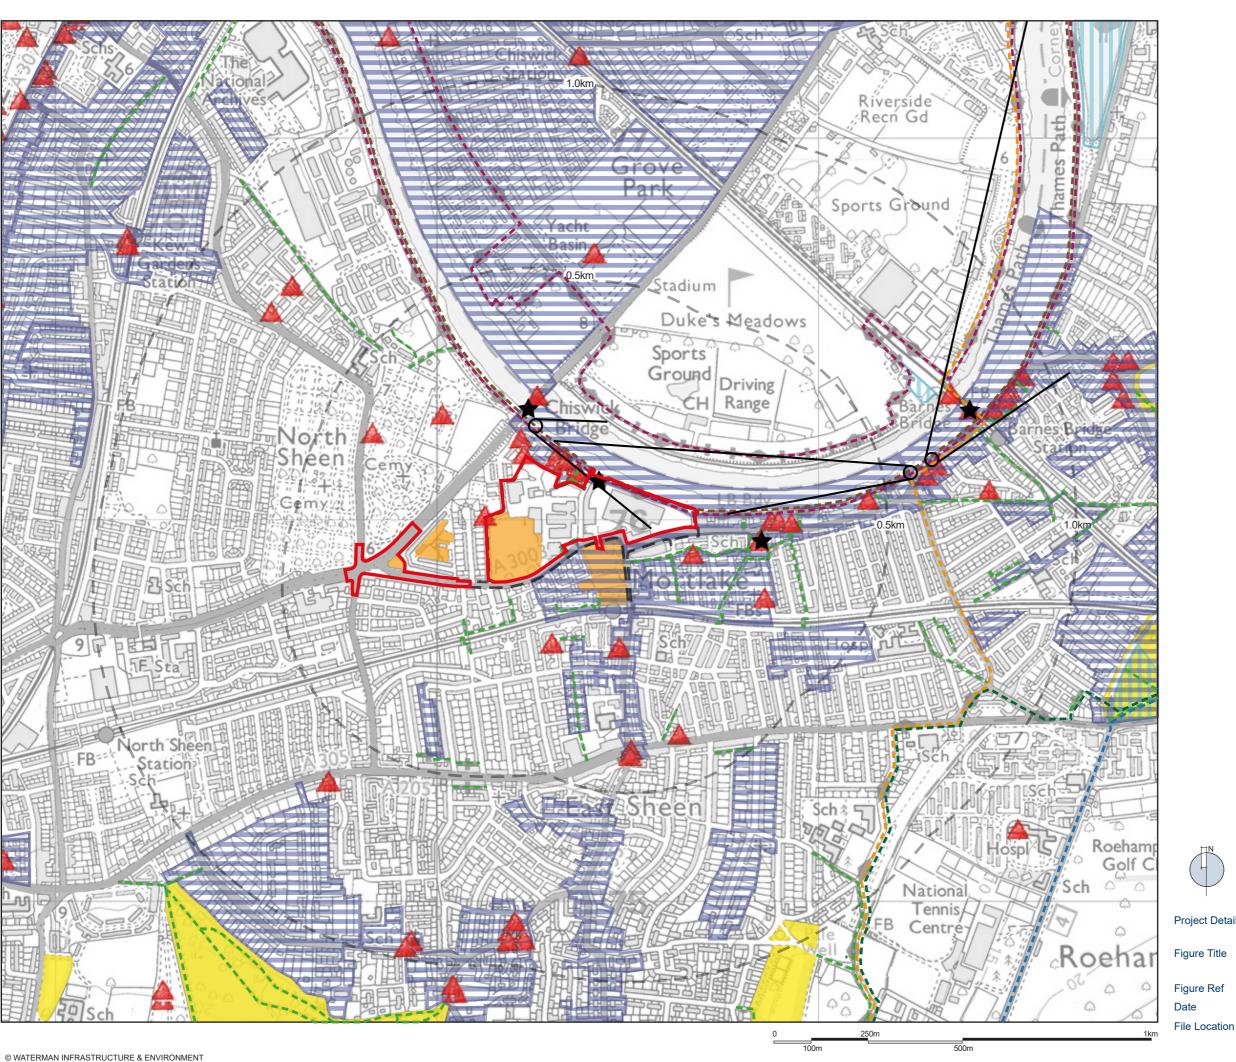

View \*

\* As illustrated on the Local Plan - Proposals Map, Adopted July 2015, produced by London Borough of Richmond Upon Thames and available at:

http://www.cartogold.co.uk/richmond\_2015/richm ond.htm

**Project Details** 

WIE10667-101: Stag Brewery, Mortlake

Figure 16.2: Designations and Access within the Site and Surrounds

WIE10667-101 GR ES 16.2A

\\s-Incs\wiel\projects\wie10667\101\graphics\es\issued figures