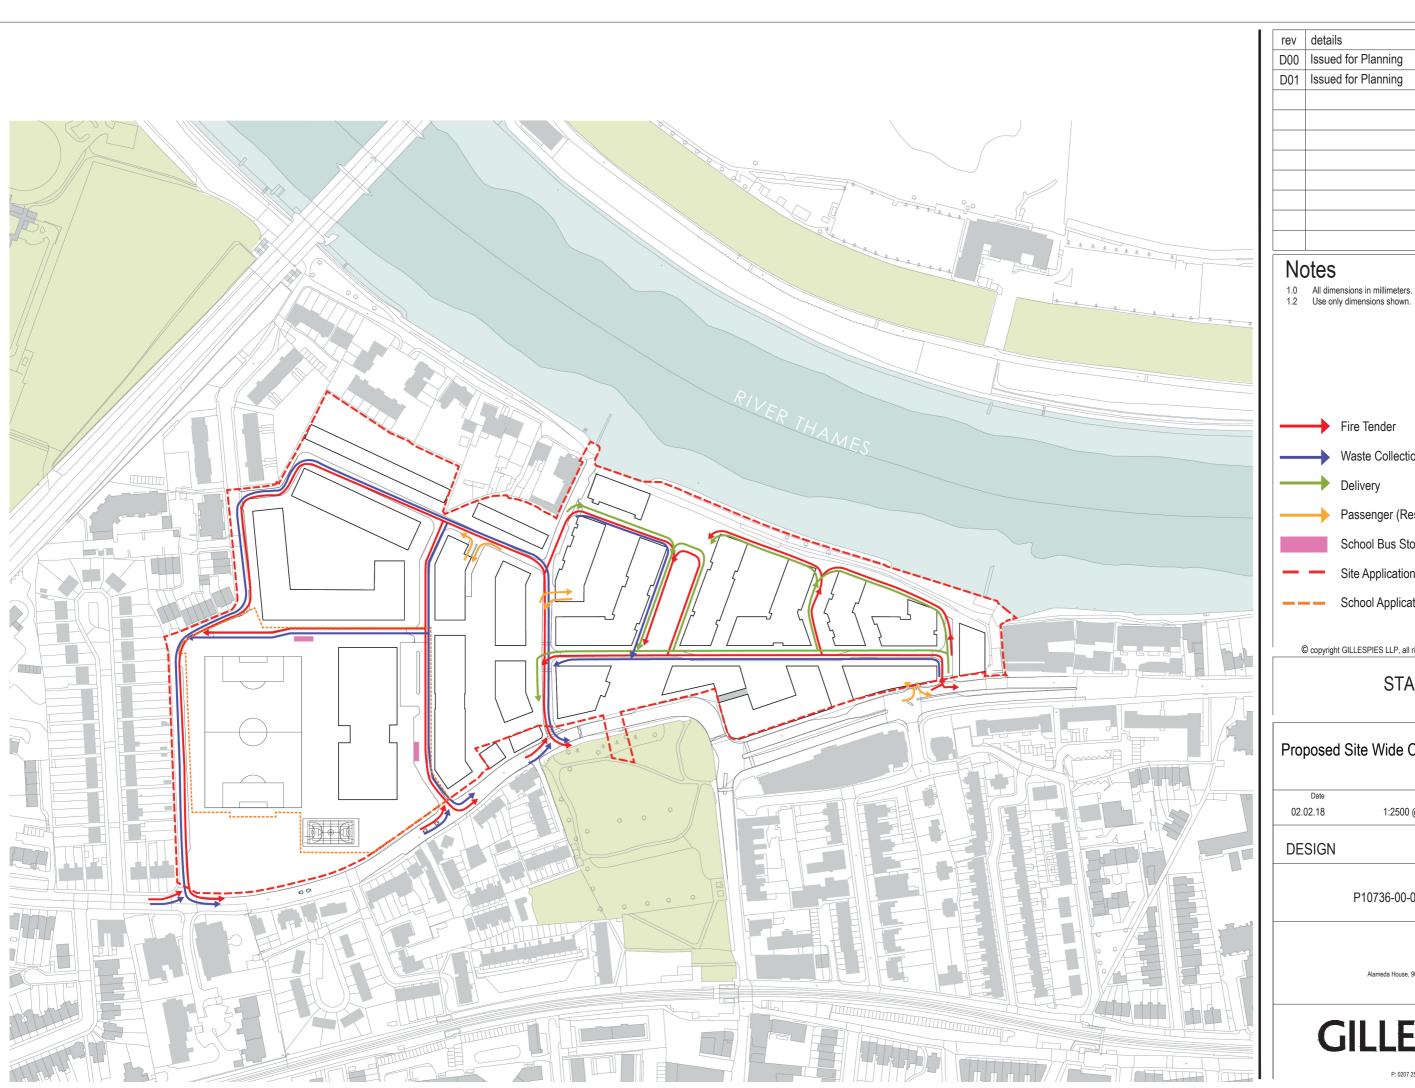

- Fire Tender
- Waste Collection
- Delivery
  - Passenger (Residential/Retail)
- School Bus Stops
- Site Application Boundary
- ——— School Application Boundary

© copyright GILLESPIES LLP, all rights reserved

## STAG BREWERY

Proposed Site Wide Circulation Plan -Vehicular

| Date     | Scale       | Drawn       | Checked  |
|----------|-------------|-------------|----------|
| 02.02.18 | 1:2500 @ A3 | RC          | RJ       |
|          | Dra         | wing status | Revision |
| DESIGN   |             |             | D01      |