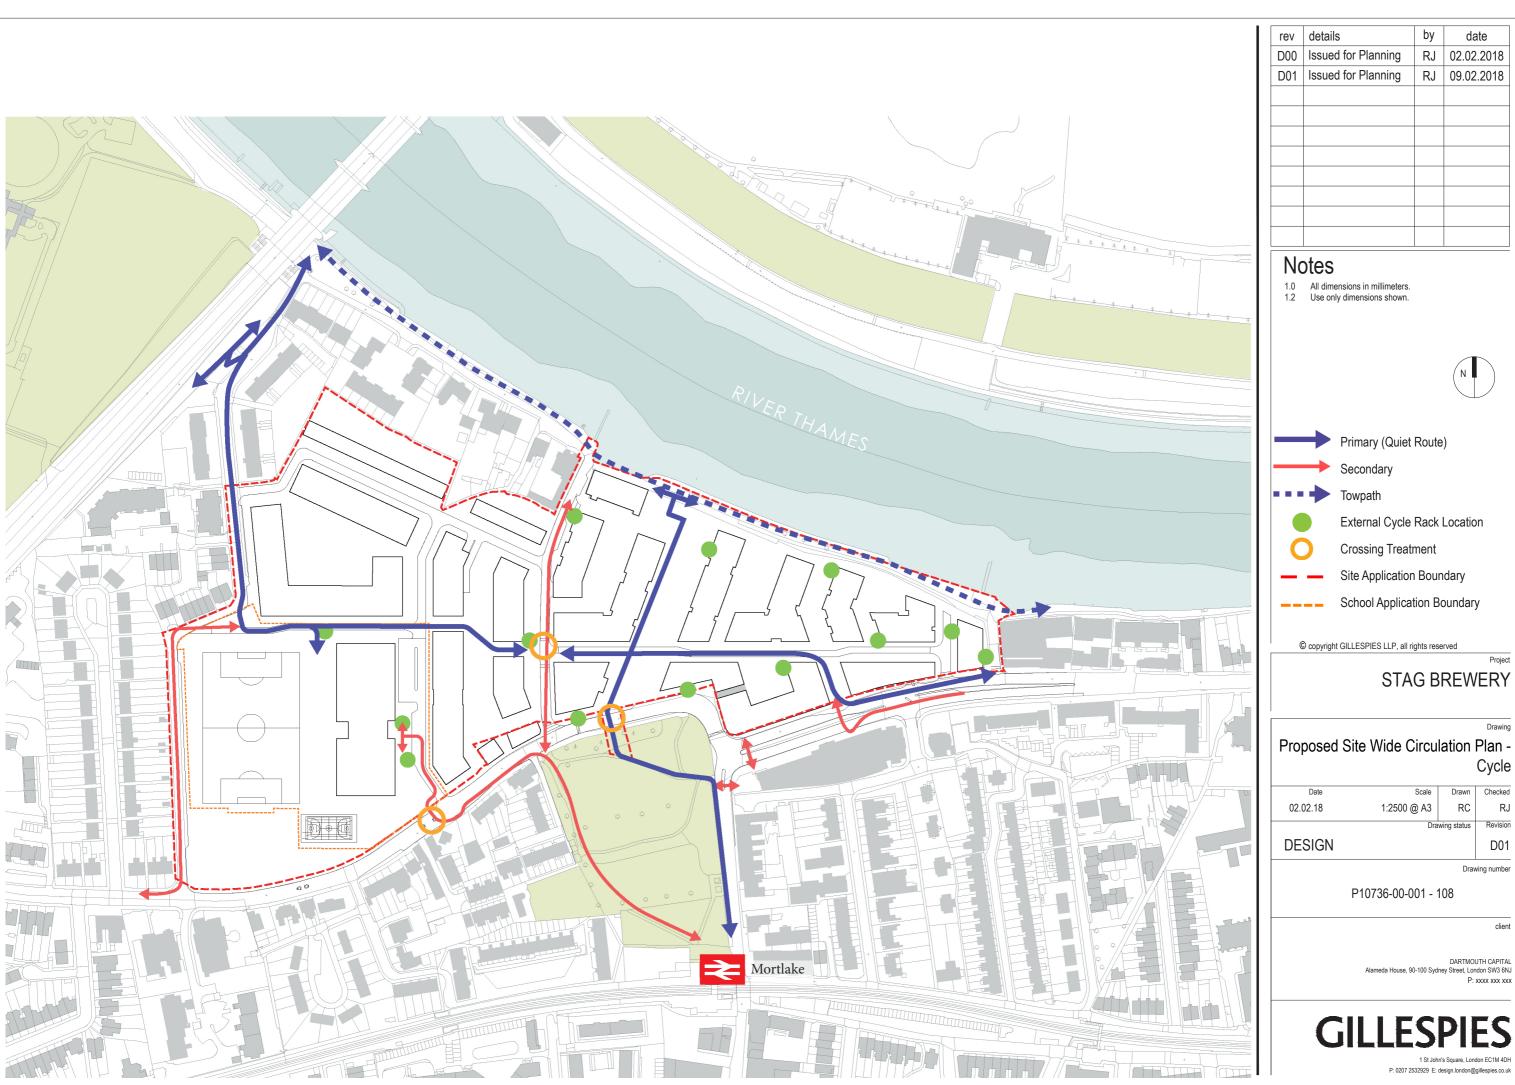

Drawing number

P10736-00-001 - 107

DARTMOUTH CAPITAL Alameda House, 90-100 Sydney Street, London SW3 6NJ P: xxxx xxx xxx

date

Cycle

Checked

RC

RJ

Revision

D01

Drawing number