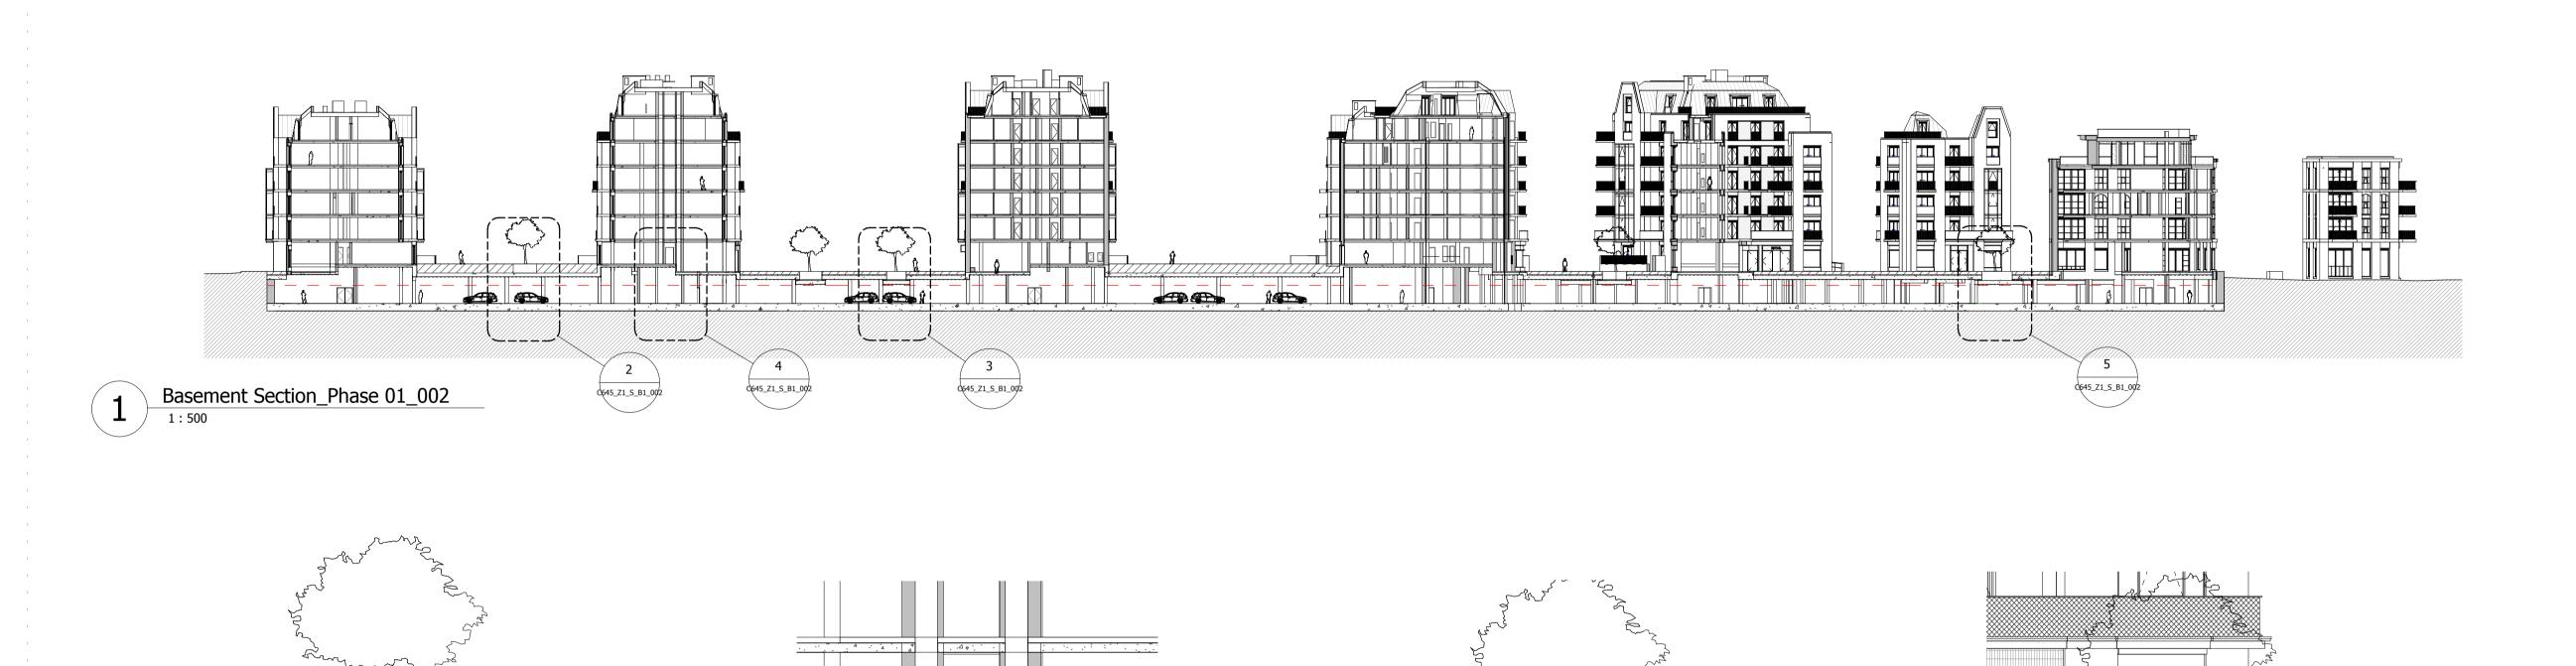

TREE PIT -

SERVICE ZONE -

50MM TOLERANCE 100MM LIGHTING ZONE

20MM TOLERANCE -

150MM ATTENUATION ZONE

ZONE FOR TREE PIT DRAINAGE

Basement Section\_Development Area 01\_Podium

1:100

1200MM PODIUM BUILD-UP

50MM TOLERANCE -

SERVICE ZONE -

Basement Section\_Development Area 01\_Slab Step

1: 100

250MM RESIDENTIAL SLAB

50MM TOLERANCE -

SERVICE ZONE -

300MM RETAIL SLAB -

20MM TOLERANCE -

Basement Section\_Development Area 01\_Boulevard

1: 100

TREE PIT -

SERVICE ZONE

50MM TOLERANCE

100MM LIGHTING ZONE

20MM TOLERANCE -

350MM STREET BUILD UP -

200MM ATTENUATION ZONE

ZONE FOR TREE PIT DRAINAGE

Basement Section\_Development Area 01\_Main Street

1: 100