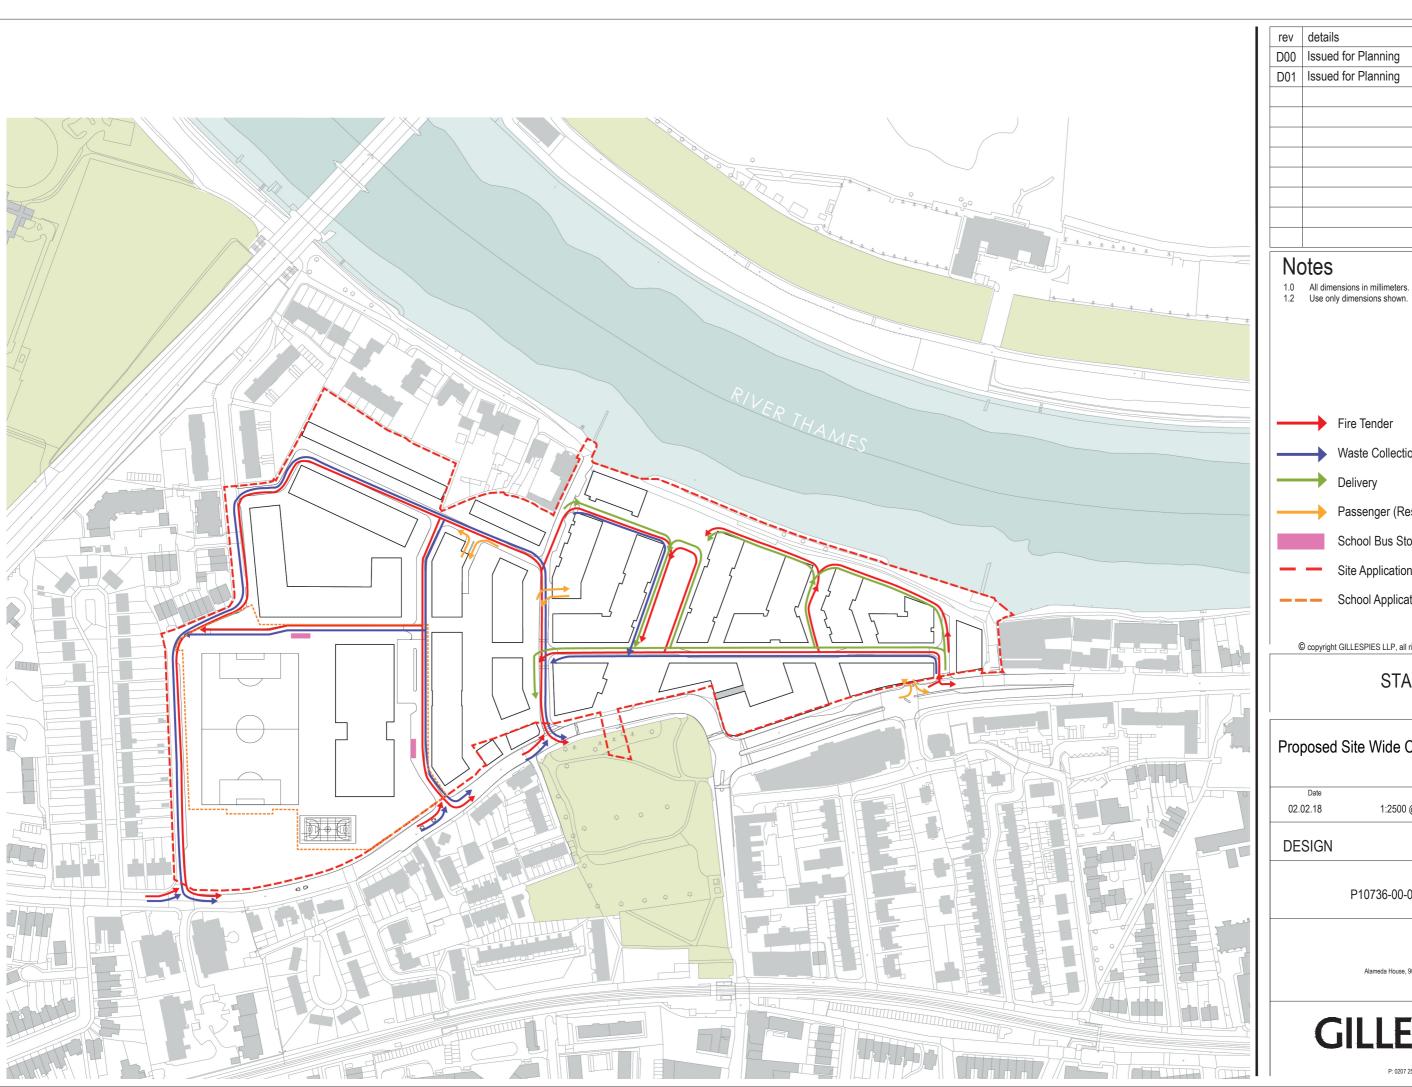

- Fire Tender
- Waste Collection
- Delivery
  - Passenger (Residential/Retail)
- School Bus Stops
- Site Application Boundary
- ——— School Application Boundary

© copyright GILLESPIES LLP, all rights reserved

STAG BREWERY

Proposed Site Wide Circulation Plan -Vehicular

| Date     | Scale          | Drawn | Checked |
|----------|----------------|-------|---------|
| 02.02.18 | 1:2500 @ A3    | RC    | RJ      |
|          | Drawing status |       |         |
| DESIGN   |                |       | D01     |