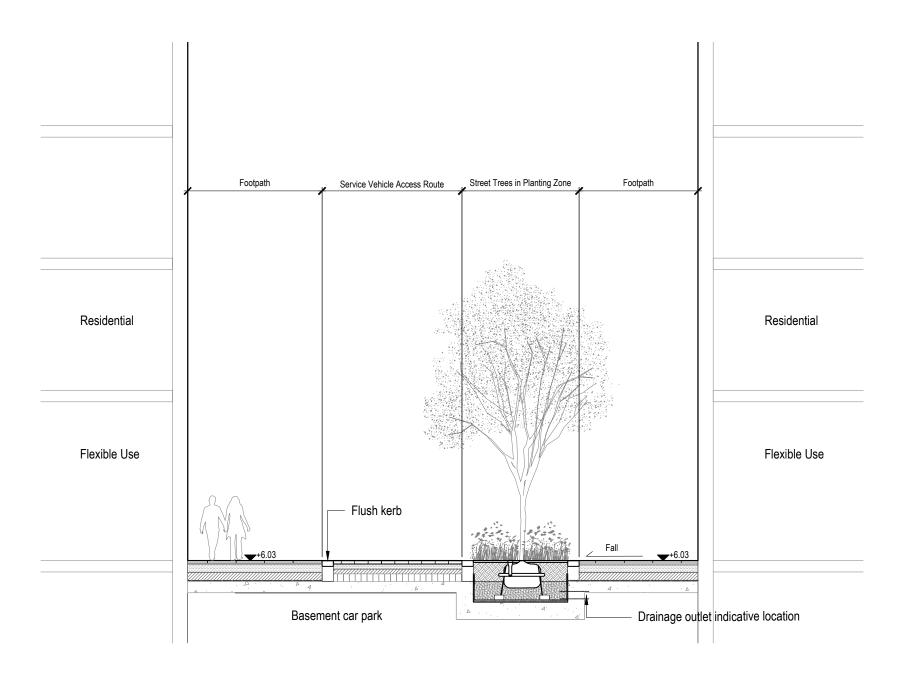

R:\P10736-00-001 Stag Brewery Planning Application\Drawings\01 Design\CAD\Sections\P10736-00-001-202 Thames Street Section.dwg

|                                                        | 0 1 2.5 5m                                                                                                       |
|--------------------------------------------------------|------------------------------------------------------------------------------------------------------------------|
|                                                        | -                                                                                                                |
| Drawing number                                         | Client                                                                                                           |
| P10736-00-001-202<br>Revision<br>D02<br>drawing status | DARTMOUTH CAPITAL<br>Alameda House, 90-100 Sydney Street, London SW3 6NJ<br>P: 0207 629 0239<br>F: xxxxx xxx xxx |
| DESIGN                                                 |                                                                                                                  |
| Date Scale                                             | GILLESPIES                                                                                                       |
| 03.11.17 1:100 @ A3                                    |                                                                                                                  |
| Drawn Checked                                          | -<br>1 St John's Square, London EC1M 4DH                                                                         |
| CC RC                                                  | P 0207 2532929 F 0207 2533900 E design.london@gillespies.co.uk                                                   |