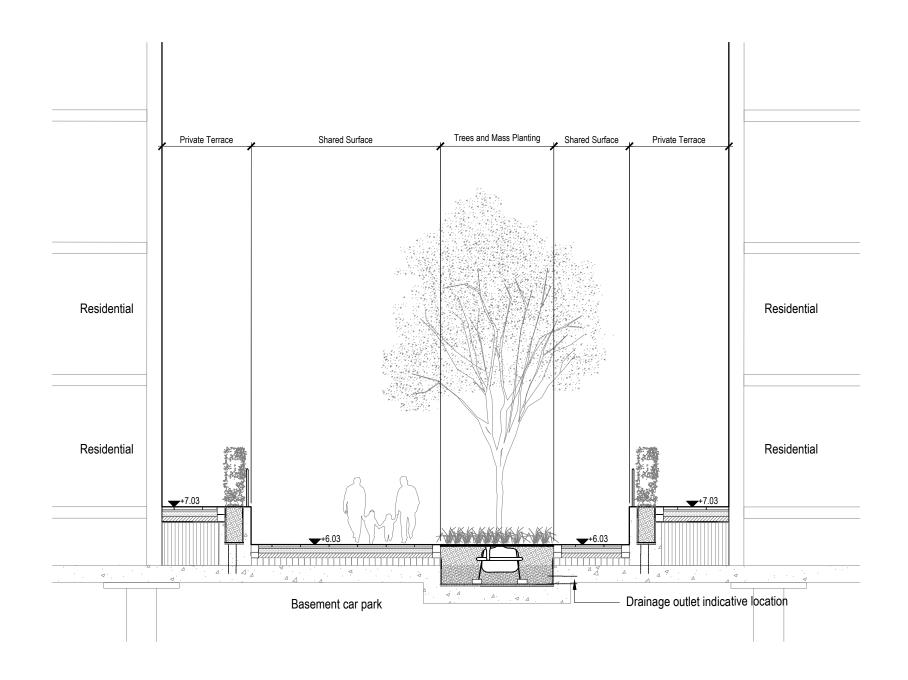

## STAG BREWERY

Drawing Proposed Residential Street Section

| Drawing number    |
|-------------------|
| P10736-00-001-203 |
| Revision          |
| D02               |
|                   |

drawing status DESIGN