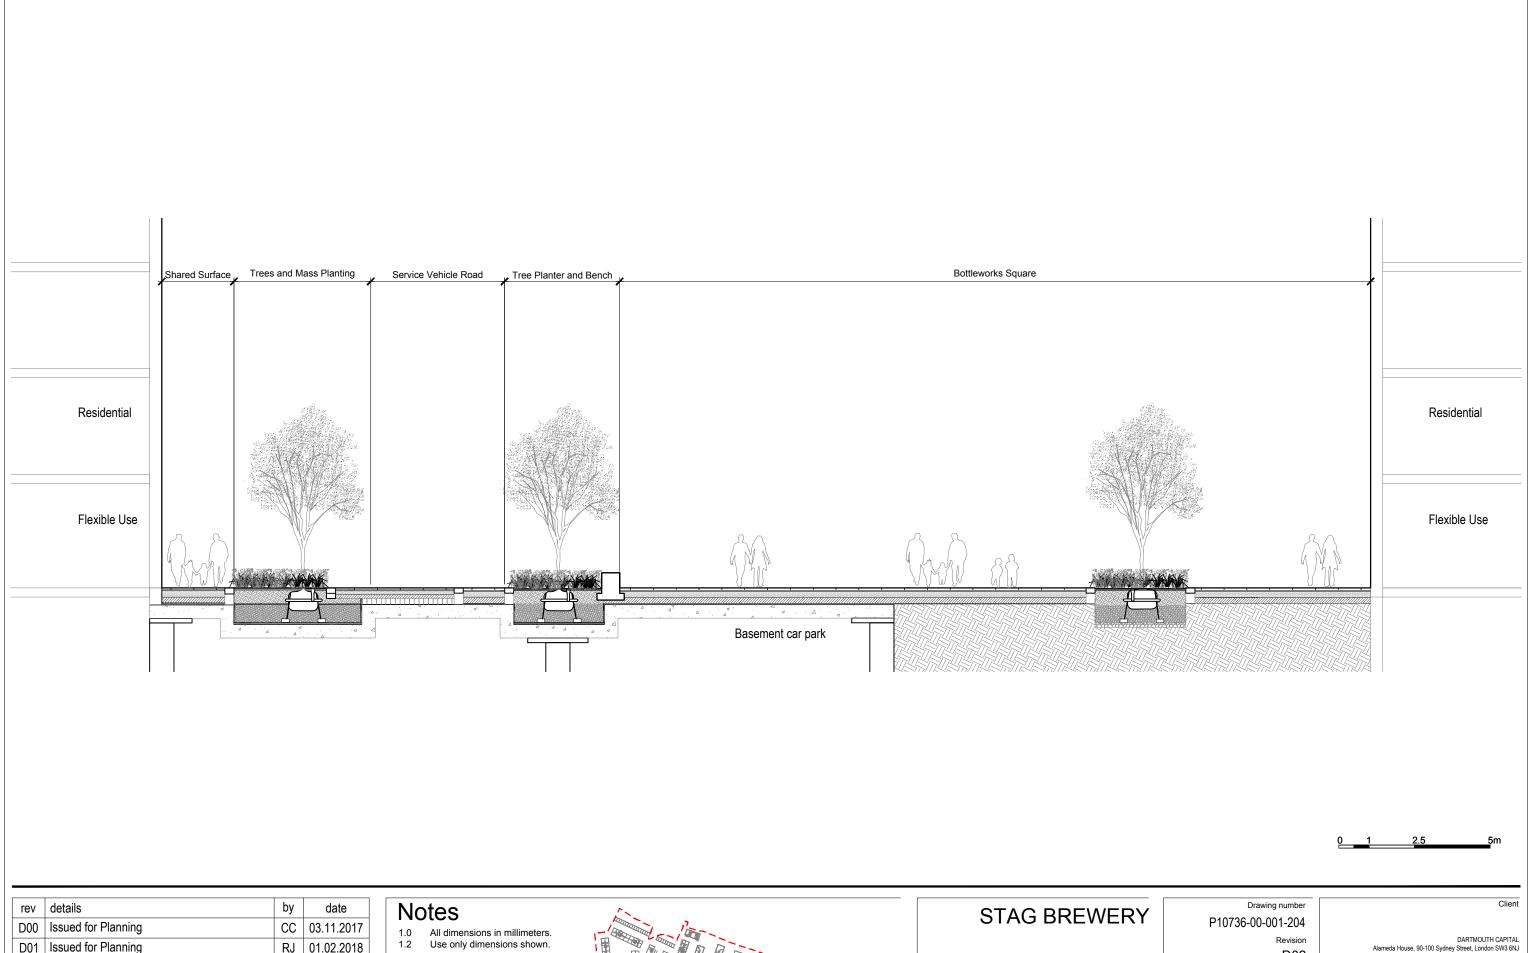

| _<br>  [ |                             |  |
|----------|-----------------------------|--|
| -        | Drawing                     |  |
|          | Proposed Bottleworks Square |  |
|          | Section                     |  |

|          | Drawing number    |  |  |  |
|----------|-------------------|--|--|--|
| P107     | P10736-00-001-204 |  |  |  |
|          | Revision          |  |  |  |
|          | D02               |  |  |  |
|          | drawing status    |  |  |  |
| DESIGN   |                   |  |  |  |
| Date     | Scale             |  |  |  |
| 03.11.17 | 1:125 @ A3        |  |  |  |