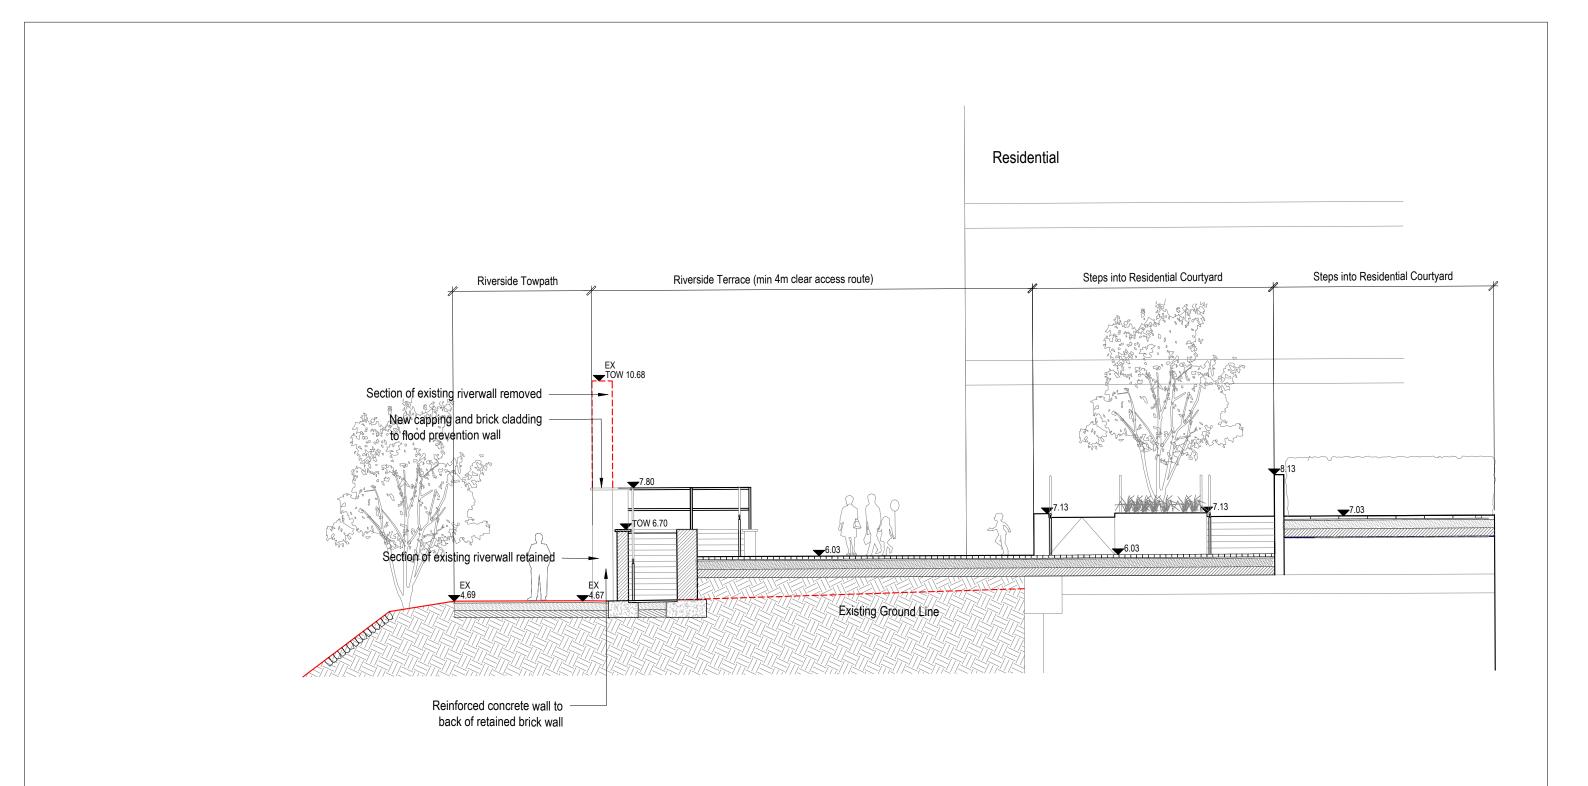

## Notes

1.0 All dimensions in millimeters.1.2 Use only dimensions shown.

| STAG BREWERY |
|--------------|
|              |
|              |

Proposed River Terrace Section 1

|         | Drawing number    |
|---------|-------------------|
|         | P10736-00-001-206 |
|         | Revision          |
|         | D02               |
|         |                   |
| DESIG   | drawing status    |
| Da      | te Scale          |
| 03.11.1 | 7 1:100 @ A3      |
| Drav    | n Checked         |
| F       | J RC              |