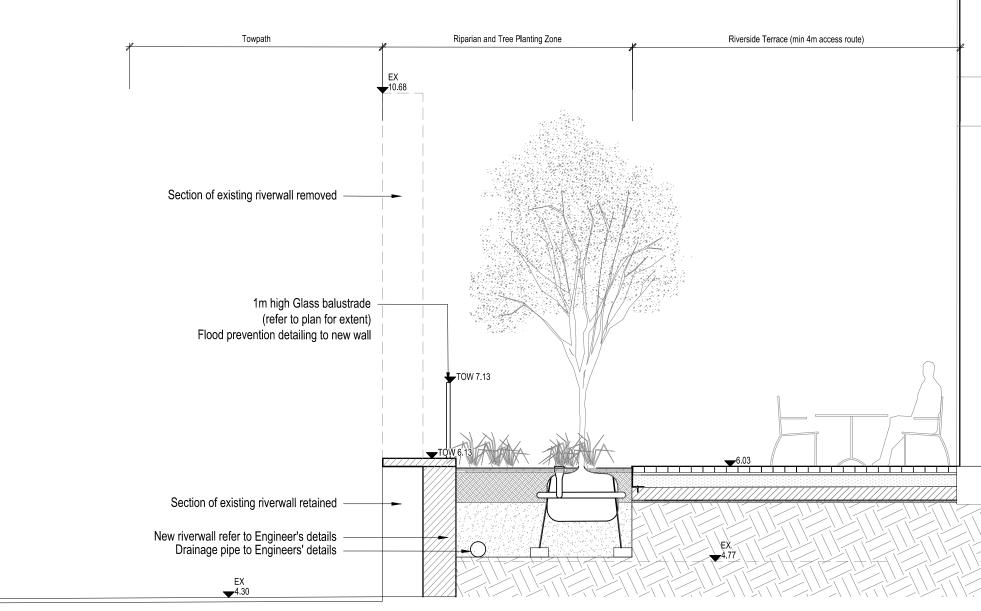

| rev<br>D00<br>D01<br>D02 | details<br>Issued for Information<br>Issued for planning<br>Issued for Planning | RJ | date<br>03.11.2017<br>01.02.2018<br>09.02.2018 | Notes<br>1.0 All dimensions in millimeters.<br>1.2 Use only dimensions shown. | STAG BREWERY                        |
|--------------------------|---------------------------------------------------------------------------------|----|------------------------------------------------|-------------------------------------------------------------------------------|-------------------------------------|
|                          |                                                                                 |    |                                                | © copyright GILLESPIES LLP, all rights reserved                               | Proposed River Terrace<br>Section 2 |