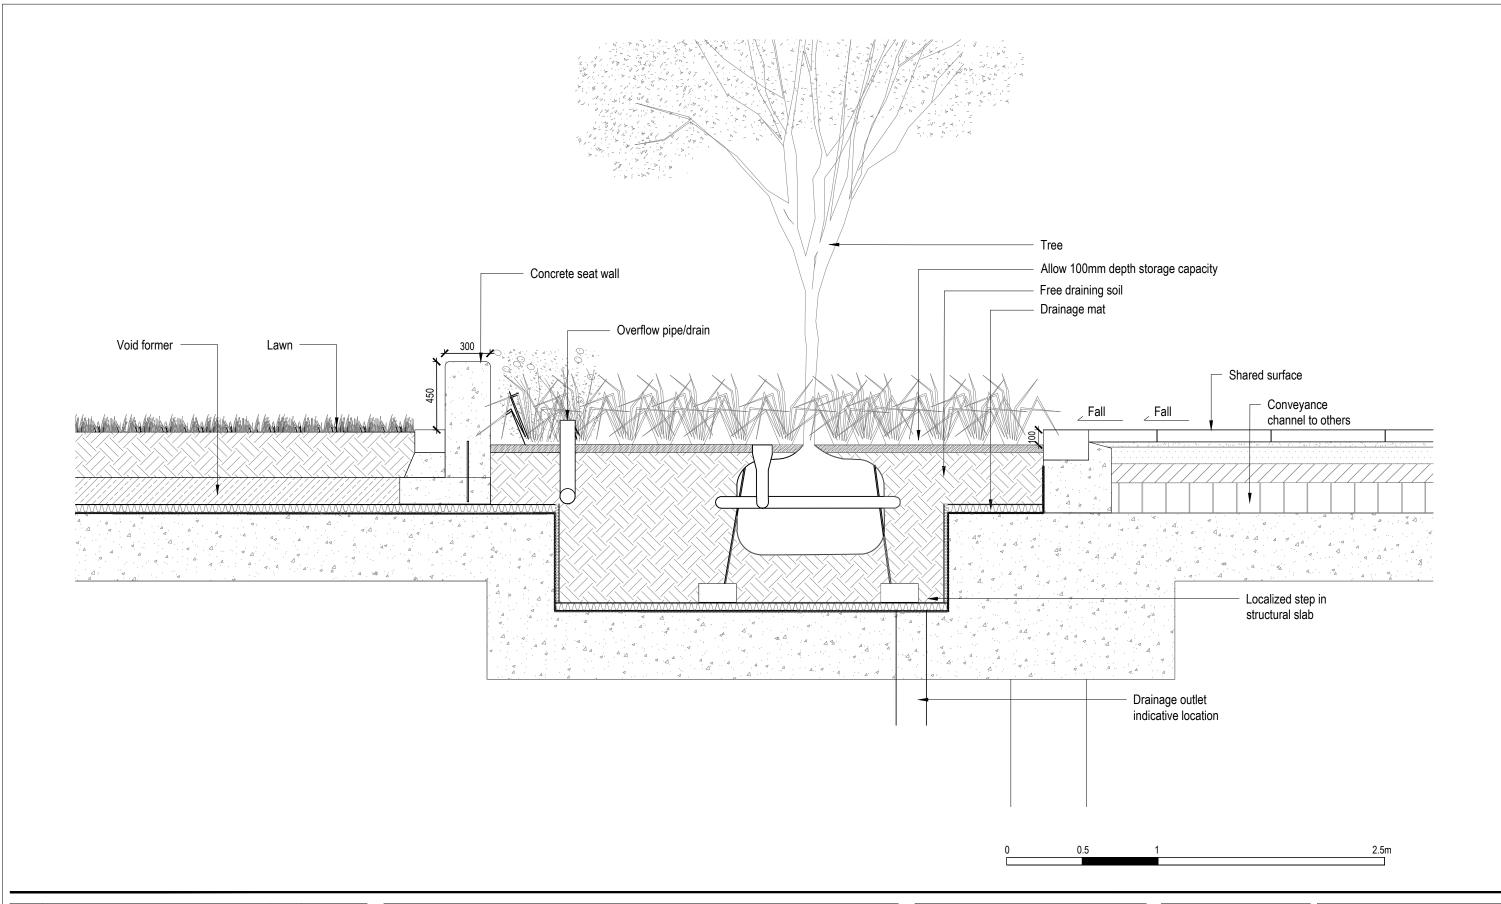

## Notes

- 1.0 All dimensions in millimeters.1.2 Use only dimensions shown.

© copyright GILLESPIES LLP, all rights reserved

Rain Garden with Tree Pit Typical Detail

STAG BREWERY

P10736-00-001-301 Revision D01 drawing status