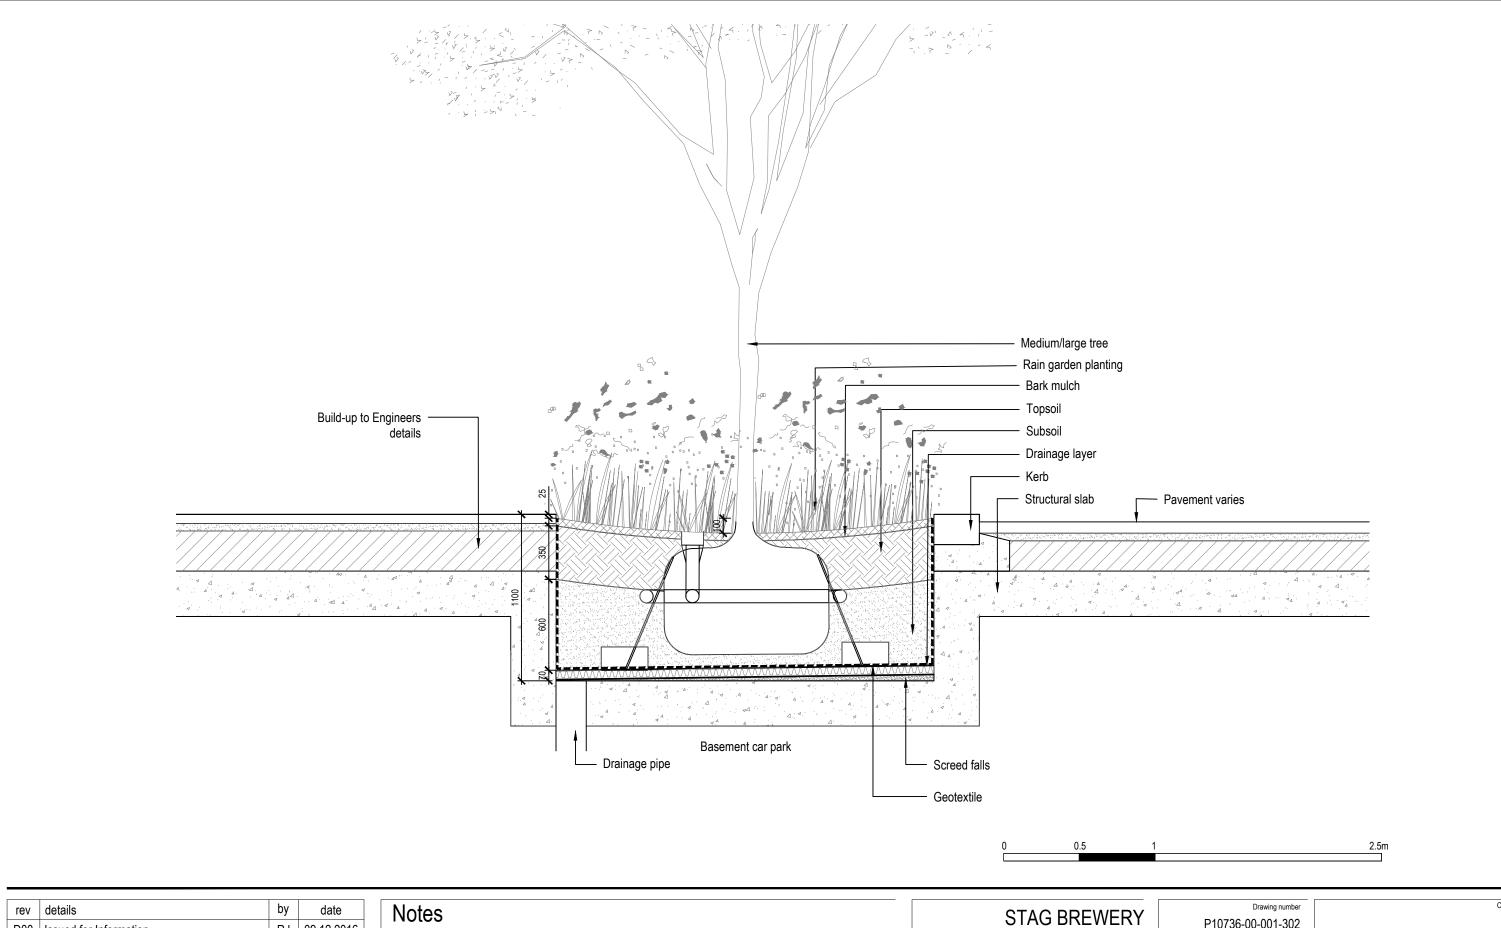

## Notes

- 1.0 All dimensions in millimeters.1.2 Use only dimensions shown.

© copyright GILLESPIES LLP, all rights reserved

Typical Residential Street Tree Pit Over Basement Car Park Detail

| Ulawii                    | ny status |
|---------------------------|-----------|
| drawi                     | ng status |
|                           | D03       |
|                           |           |
|                           | Revision  |
| 1 107 30-00-00            | 1-302     |
| P10736-00-00 <sup>-</sup> | 1_302     |
| Drawing                   | g number  |
|                           |           |

PLANNING

Date 09.12.16 Scale 1:25 @ A3 Drawn Checked

R:\P10736-00-001 Stag Brewery Planning Application\Drawings\01 Design\CAD\Sections\P10736-00-001-302 Typical Tree Pit in Residential Street Over Basement Car Park.dwg