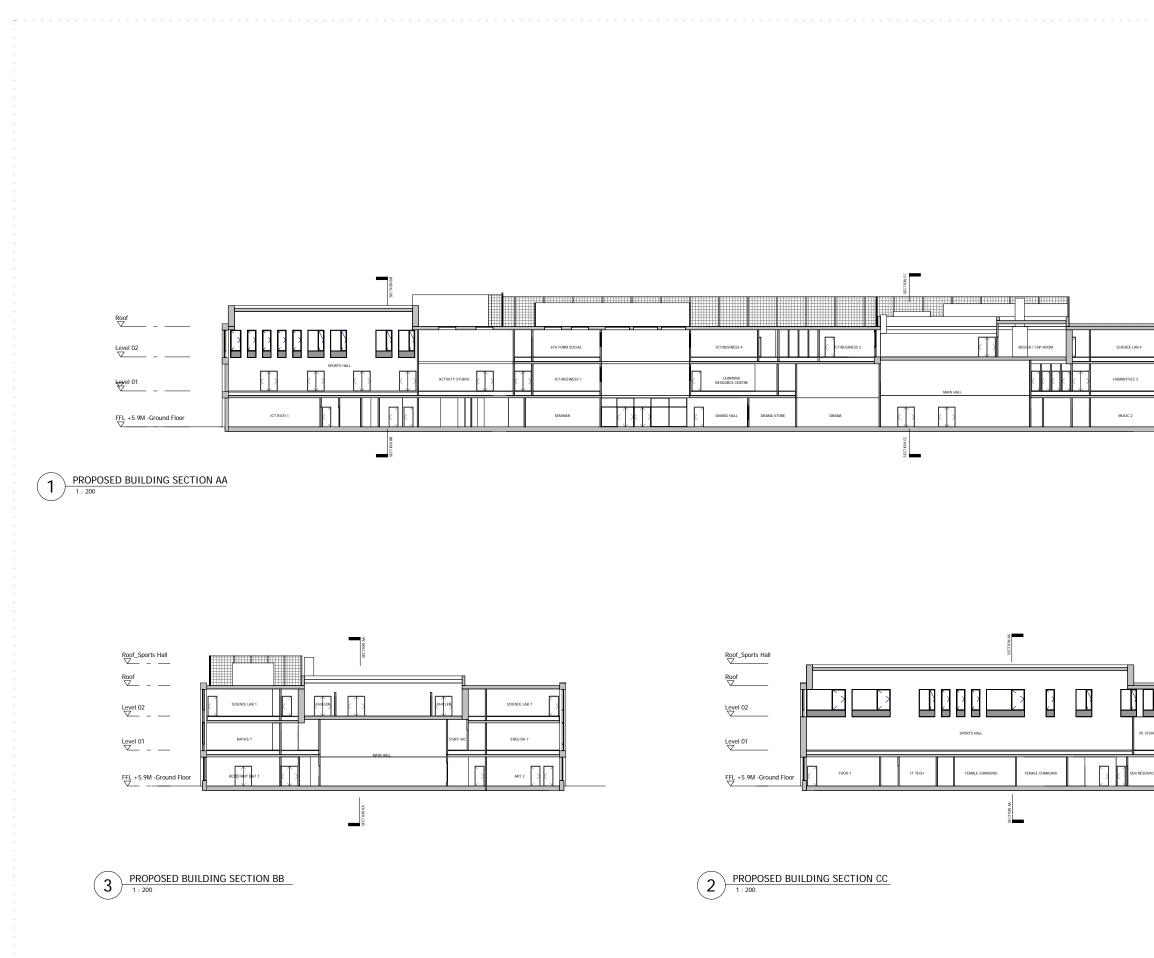

## Drawing

Z3 SCHOOL - PROPOSED SECTIONS

| Drawn      | Date<br>r 01/17/18 | Scale<br>1:200 @ A1 |
|------------|--------------------|---------------------|
| Designe    | 1 01/17/18         | @ A3                |
| Job Number | Drawing number     | Revision            |
| 16019      | C645_P3_S_AA_001   | -                   |