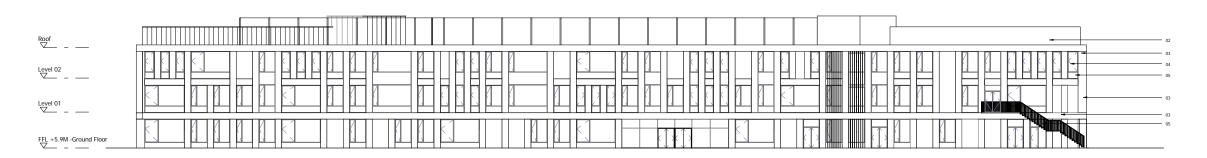

PROPOSED EAST ELEVATION
1: 200

PROPOSED SOUTH ELEVATION

1: 200

PROPOSED WEST ELEVATION

1: 200

NOTES:

DO NOT SCALE FROM THIS DRAWING. ALL DIMENSIONS TO BE CHECKED ON SITE. ALL OMISSIONS AND DISCREPANCIES TO BE REPORTED TO THE ARCHITECT IMMEDIATE!

## MATERIALS KEY

- PPC METAL FLASHING
   PPC METAL CLADDING
- 2. PPC METAL CLADDING 3. BRICK WALL/PIER
- 04. CLEAR GLAZING WITH PPC ALUMINIUM
- 05. PPC METAL SPANDREL PANEL

PLANNING APPLICATION 12/02/18 BJ -Revision description Date Check Rev