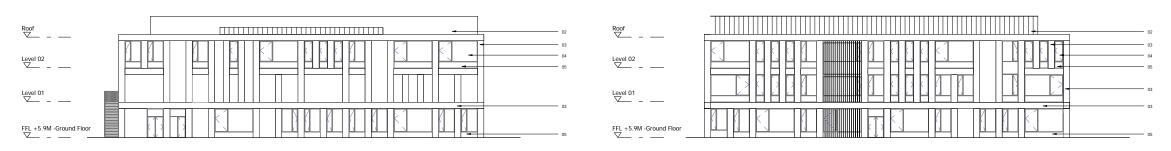

PROPOSED EAST ELEVATION
1: 200

PROPOSED SOUTH ELEVATION

1: 200

PROPOSED WEST ELEVATION

1: 200

NOTES:

DO NOT SCALE FROM THIS DRAWING. ALL DIMENSIONS TO BE CHECKED ON SITE. ALL OMISSIONS AND DISCREPANCIES TO BE REPORTED TO THE ARCHITECT IMMEDIATE!

## MATERIALS KEY

- PPC METAL FLASHING
   PPC METAL CLADDING
- 2. PPC METAL CLADDING 3. BRICK WALL/PIER
- 04. CLEAR GLAZING WITH PPC ALUMINIUM
- 05. PPC METAL SPANDREL PANEL

PLANNING APPLICATION 12/02/18 BJ -Revision description Date Check Rev