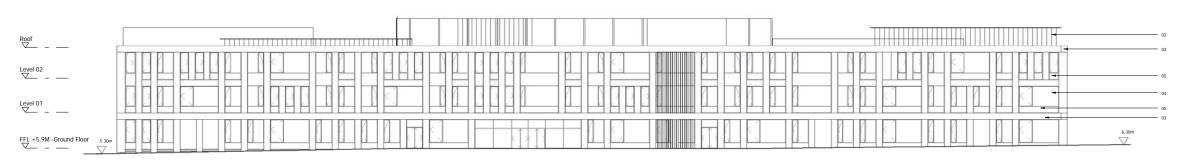

PROPOSED EAST ELEVATION
1: 200

PROPOSED SOUTH ELEVATION

1: 200

PROPOSED WEST ELEVATION

1: 200

NOTES:

DO NOT SCALE FROM THIS DRAWING. ALL DIMENSIONS TO BE CHECKED ON SITE. ALL OMISSIONS AND DISCREPANCIES TO BE REPORTED TO THE ARCHITECT IMMEDIATE!

## MATERIALS KEY

- PPC METAL FLASHING
   PPC METAL CLADDING
- 2. PPC METAL CLADDING 3. BRICK WALL/PIER
- 04. CLEAR GLAZING WITH PPC ALUMINIUM
- 05. PPC METAL SPANDREL PANEL

PLANNING APPLICATION 12/02/18 BJ -Revision description Date Check Rev