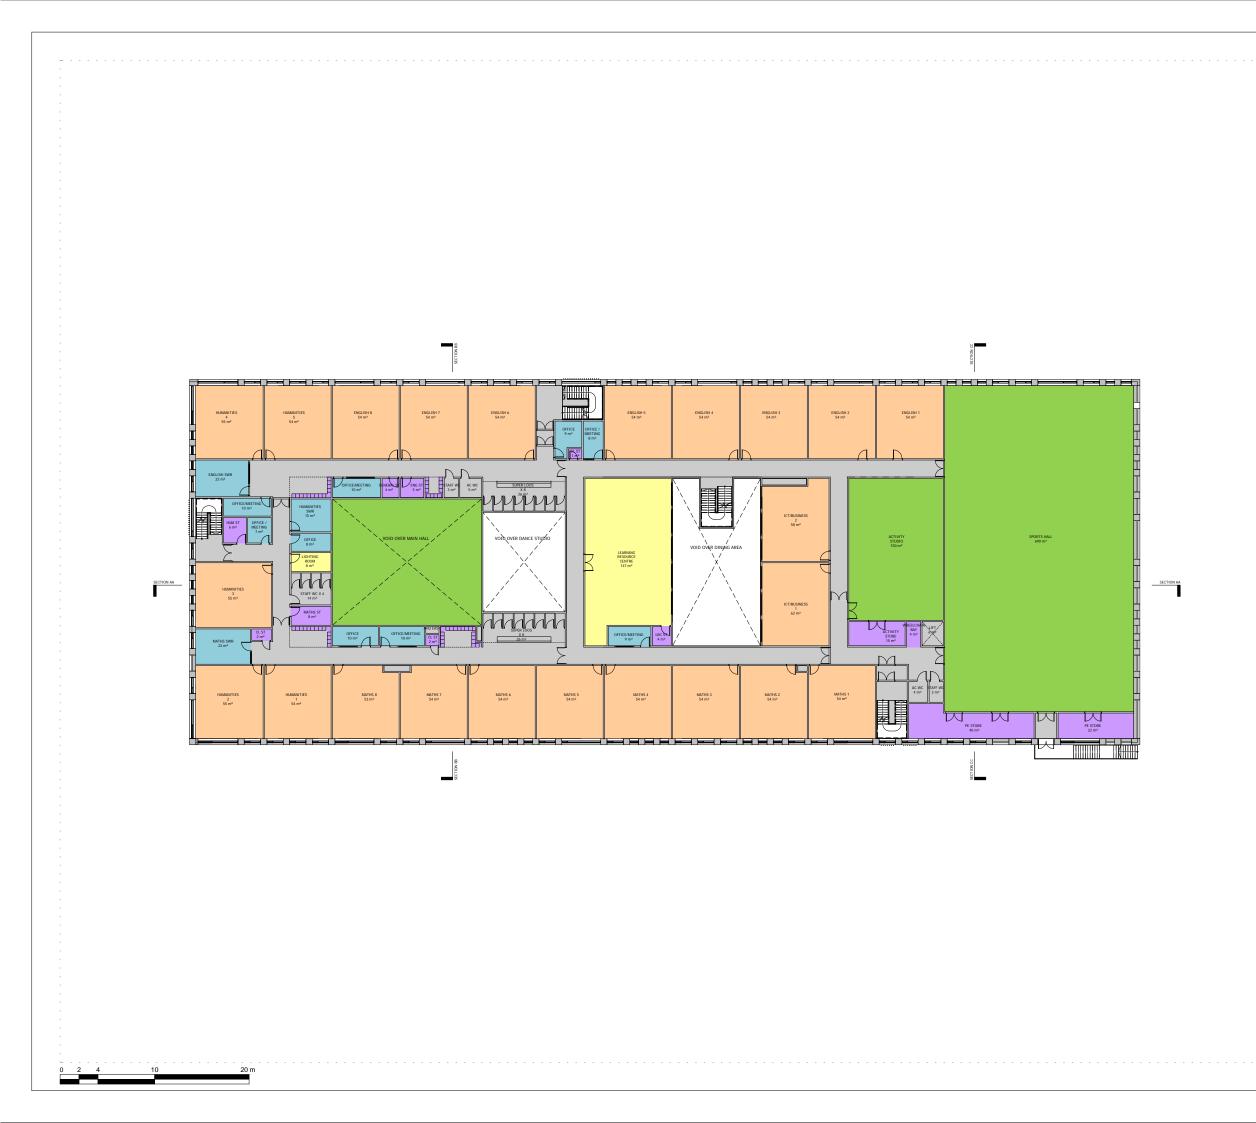

## NOTES:

DO NOT SCALE FROM THIS DRAWING. ALL DIMENSIONS TO BE CHECKED ON SITE. ALL OMISSIONS AND DISCREPANCIES TO BE REPORTED TO THE ARCHITECT IMMEDIATELY.

ALL RIGHTS RESERVED. THIS WORK IS COPYRIGHT AND CANNOT BE REPRODUCED OR COPIED OR MODIFIED IN ANY FORM OR BY ANY MEANS, GRAPHIC ELECTRONIC OR MICHANICAL, INCLUDING PHOTOCOPYING WITHOUT THE WRITTEN PERMISSION OF SQUIRE AND PARTINERS ARCHITECTS.





LARGE SPACE

LEARNING RES

NON-NET AREA

STAFF AND ADM

STORAGE



## **SQUIRE & PARTNERS**

The Department Store 248 Ferndale Road London SW9 8FR T: 020 7278 5555 F: 020 7239 0495

info@squireandpartners.com www.squireandpartners.com

Project Stag Brewery

Richmond

## Drawing

Z3 SCHOOL - PROPOSED FIRST FLOOR PLAN

| Drawn      | Date             | Scale                    |
|---------