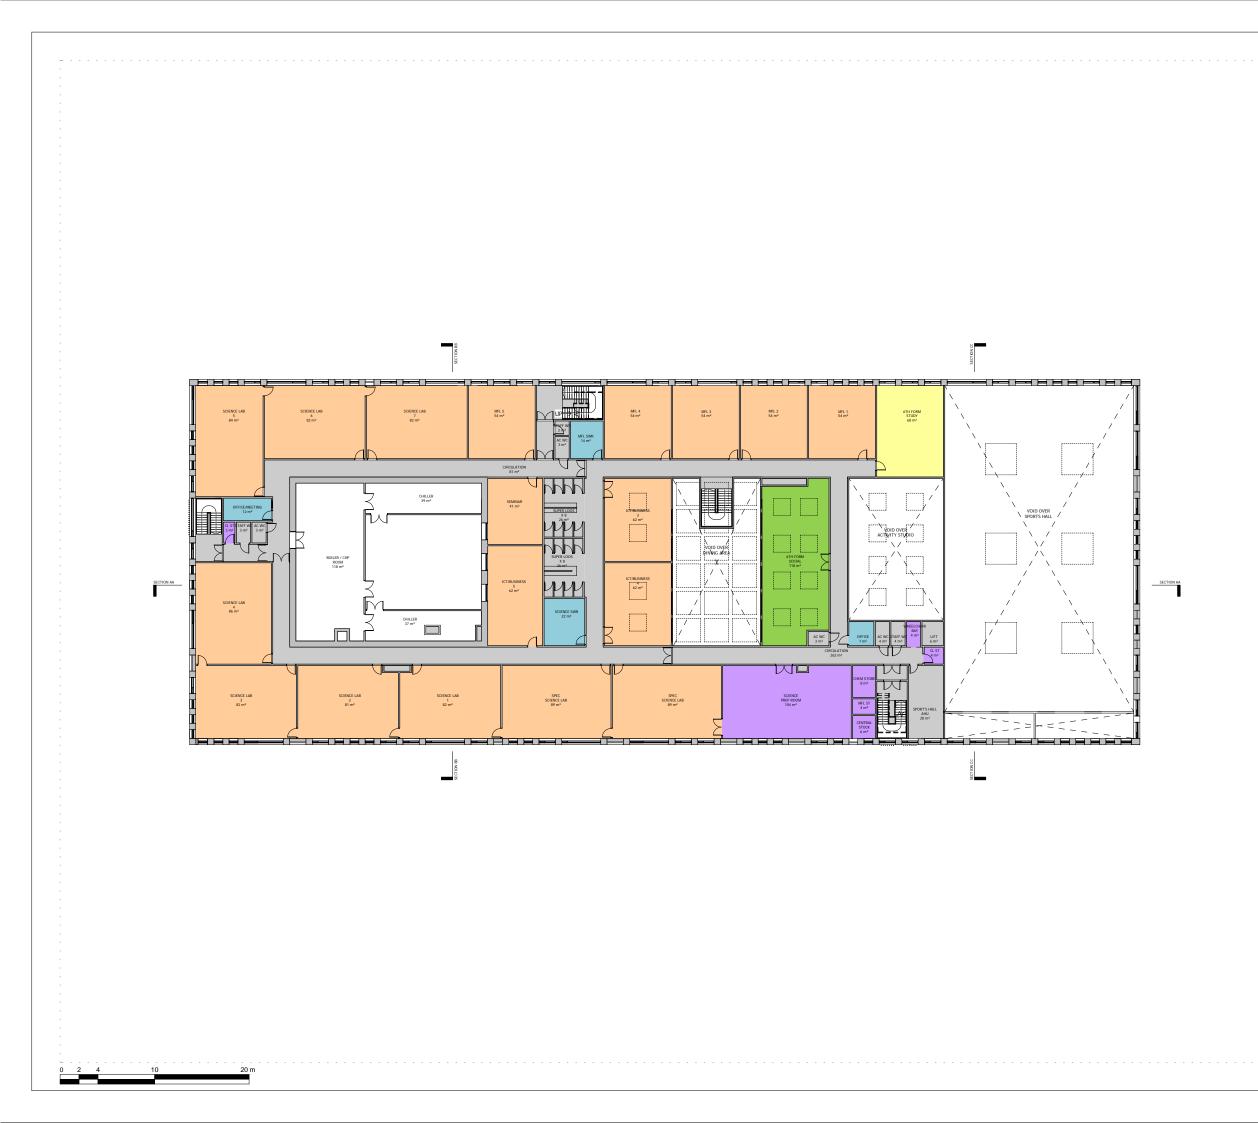

## Drawing

Z3 SCHOOL - PROPOSED SECOND FLOOR PLAN

| Drawn      | Date             | Scale                    |
|------------|------------------|--------------------------|
| RKL        | 01/17/18         | 1:200 @ A1<br>1:400 @ A3 |
| Job Number | Drawing number   | Revision                 |
| 16019      | C645_Z3_P_02_001 | -                        |