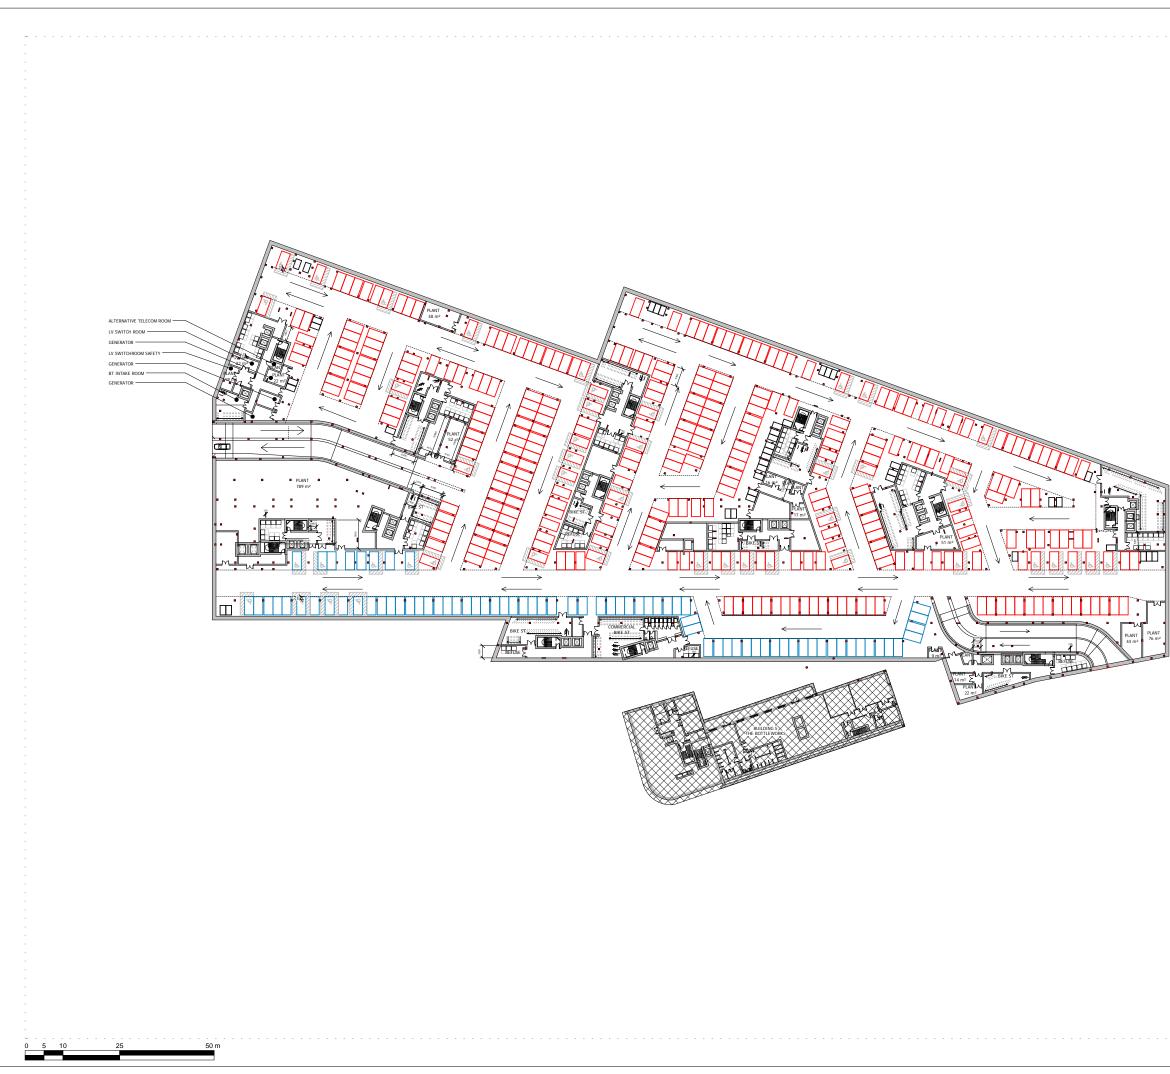

| KEY |
|-----|
|     |
|     |

| 33 | 1 Resi | idential | Spaces |
|----|--------|----------|--------|
|    |        |          |        |

- 77 Commercial Spaces
- 42 Motorbike Spaces
- 1014 Cycle Spaces

## SQUIRE & PARTNERS

The Department Store 248 Ferndale Road London SW9 8FR T: 020 7278 5555 F: 020 7239 0495

info@squireandpartners.com www.squireandpartners.com

Project

Stag Brewery

Richmond

Drawing

PROPOSED DEVELOPMENT AREA 01 BASEMENT PLAN