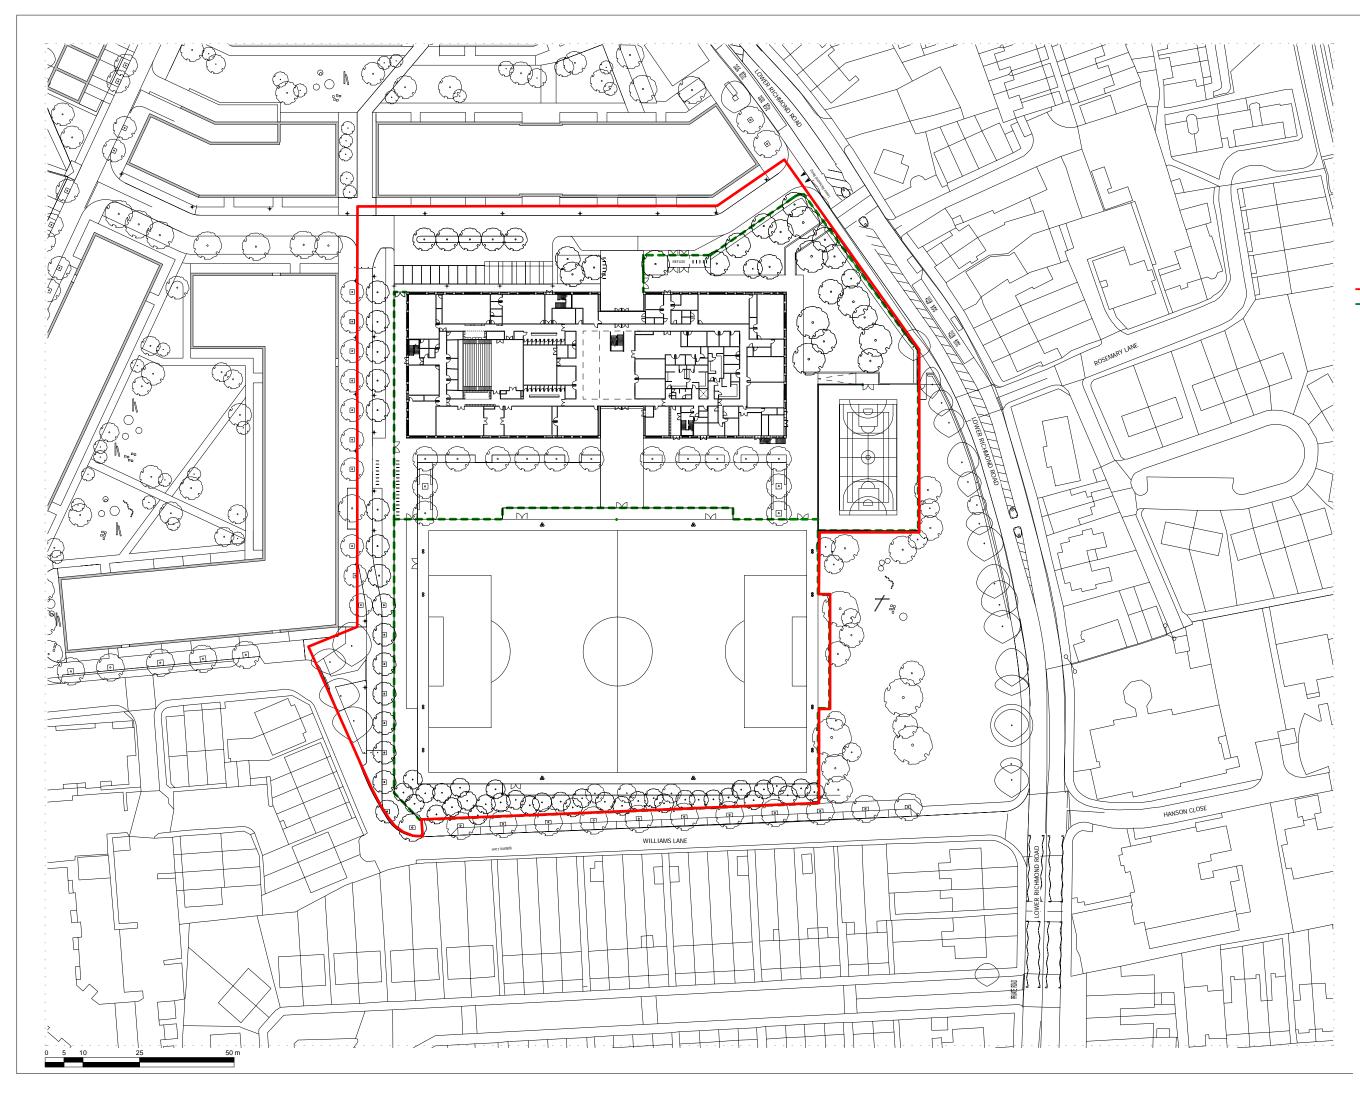

## SCHOOL FENCE LINES

PLANNING APPLICATION 12/02/18 BJ Revision description Date Check Rev

## Drawing

Z3 SCHOOL -PROPOSED SITE PLAN

| Drawn      | Date             | Scale                     |
|------------|------------------|---------------------------|
| RKL        | 01/17/18         | 1:500 @ A1<br>1:1000 @ A3 |
| Job Number | Drawing number   | Revision                  |
| 16019      | C645_Z3_P_AL_001 | -                         |