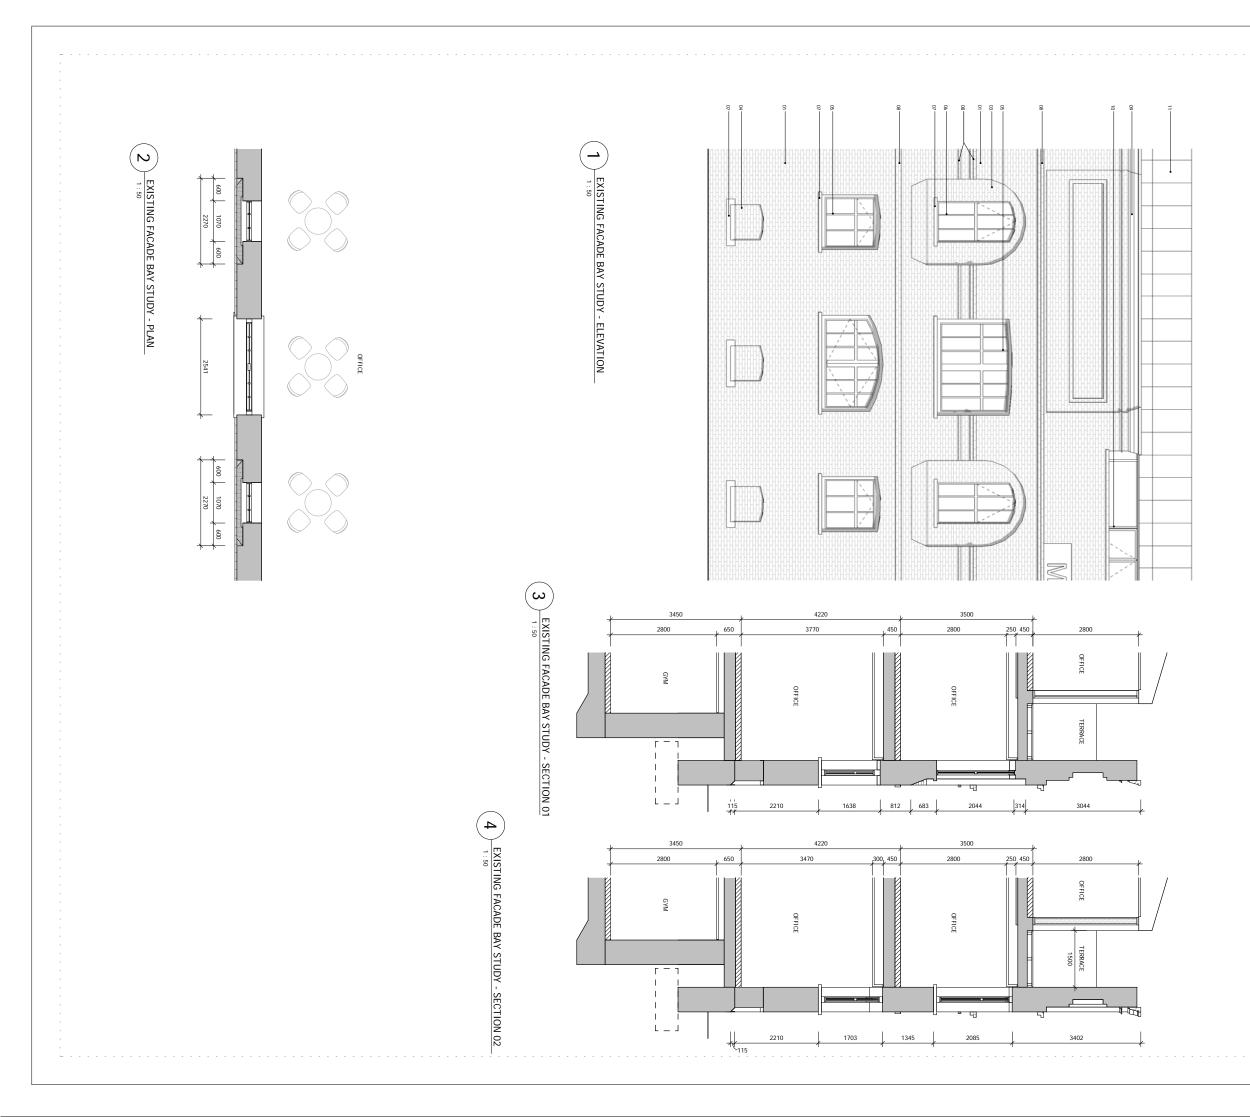

### KEY

- OI. EXISTING BRICK WALLS
  OI. EXISTING BRICK WALLS (TO MATCH EXISTING)
  OI. EXISTING BRICK WALLS (TO MATCH EXISTING)
  OI. EXISTING CEAR CLAZING WITH PAINTED TRIBER FRAMES
  OF AN OF CLAR CLAZING WITH PAINTED TIMBER FRAMES
  OF AN OF TE SILL
  OB. DECORATIVE BRICK TRIEZE
  OF. EXISTING DECORATIVE CONICE
  O. CURTAIN WALL WITH CLAR GLAZING
  II. METAL CLAR OF
  SIGNAGE
  MERCE LINTEL

### NOTE

FOR DETAILED DESCRIPTION OF BUILDING MATERIALS AND COLOUR OF MATERIALS, PLEASE REFER TO VOLUME 2: DETAILED DESIGN & ACCESS STATEMENT.

12/02/18 BJ PLANNING APPLICATION Date Check Rev Revision description

## BOTTLING AND HOTEL BUILDING BAY STUDY - PROPOSED AMENDMENTS TO EXISTING FACADE

| Drawn      | Date             | Scale                   |
|------------|------------------|-------------------------|
| NLe        | 17/01/18         | 1:50 @ A1<br>1:100 @ A3 |
| Job Number | Drawing number   | Revision                |
| 16019      | C645_Z1_E_01_005 | -                       |