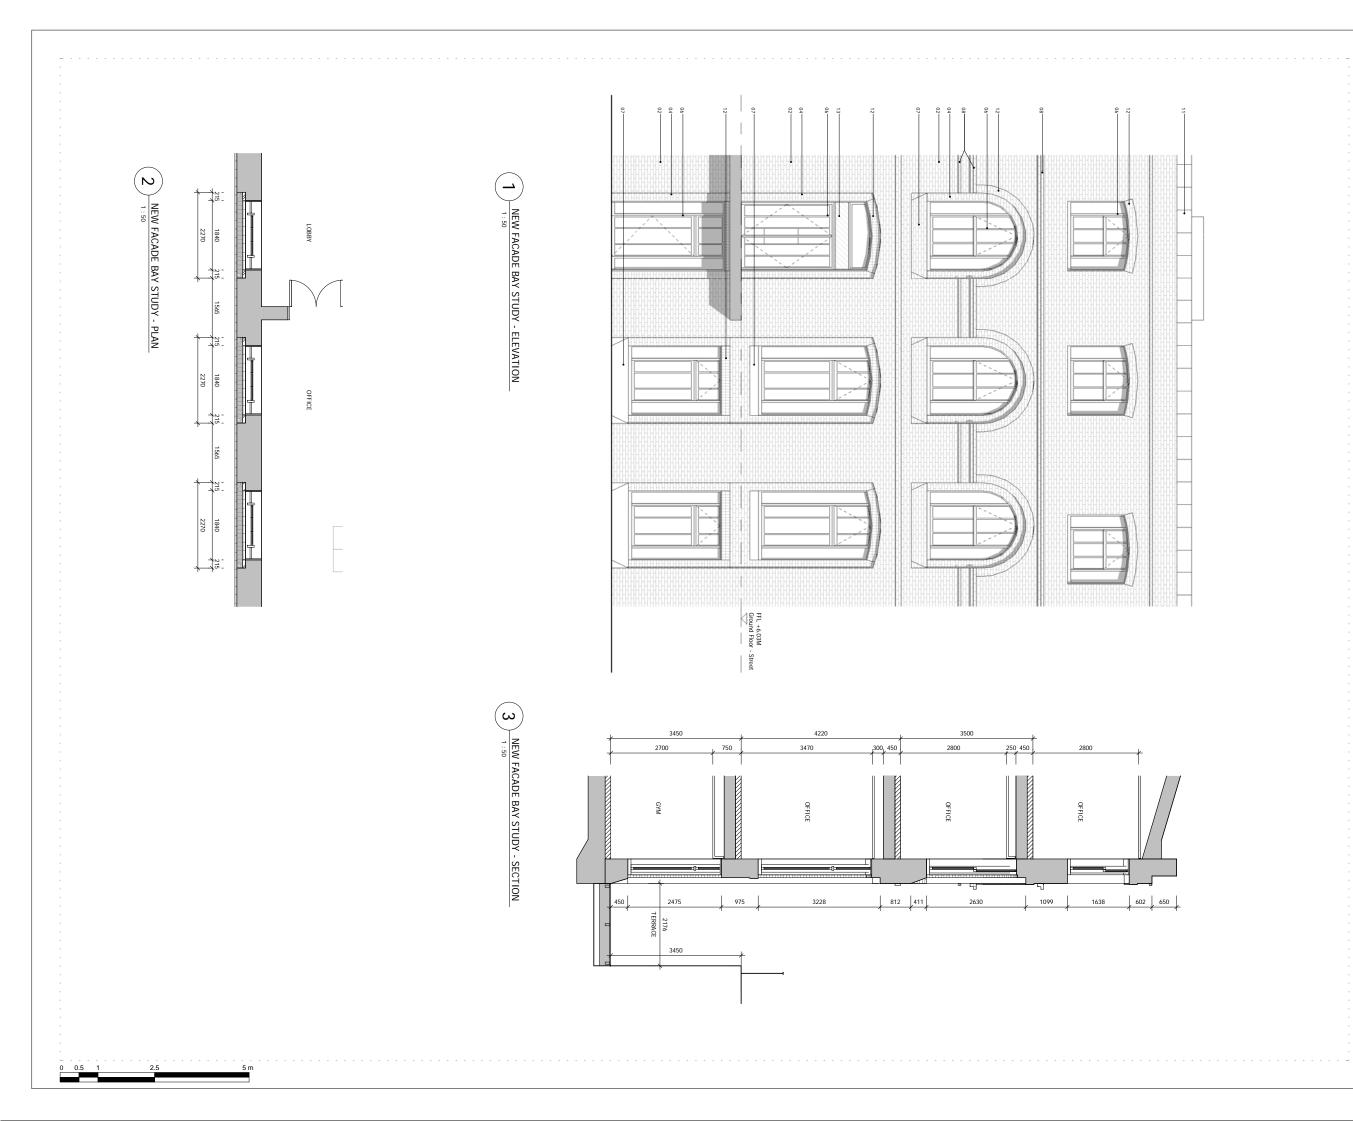

### KEY

- OL: EXISTING BRICK WALLS
  OL: EXISTING BRICK WALLS (TO MATCH EXISTING)
  SUSTSTING; BRICK WALLS (TO MATCH EXISTING)
  SUSTSTING; BRICK WALLS (TO MATCH EXISTING)
  SUSTSTING CLARG RLAZING WITH PAILTED TIMBER FRAMES
  OF AN OTHER CLARG RLAZING WITH PAILTED TIMBER FRAMES (TO MA
  OF CONCETE SILL
  OB. DECORATIVE BRICK RFIEZE
  OF, EXISTING DECORATIVE CONICE
  OLUTTAIN WALL WITH CLAR GLAZING
  II. METAL CLAR OCA

### NOTE

FOR DETAILED DESCRIPTION OF BUILDING MATERIALS AND COLOUR OF MATERIALS, PLEASE REFER TO VOLUME 2: DETAILED DESIGN & ACCESS STATEMENT.

12/02/18 BJ PLANNING APPLICATION Revision description Date Check Rev

# BOTTLING AND HOTEL BUILDING BAY STUDY - PROPOSED NEW FACADE

| Drawn      | Date             | Scale                 |
|------------|------------------|-----------------------|
| NLe        | 17/01/18         | 1:50 @A1<br>1:100 @A3 |
| Job Number | Drawing number   | Revision              |
| 16019      | C645_Z1_E_01_006 | -                     |